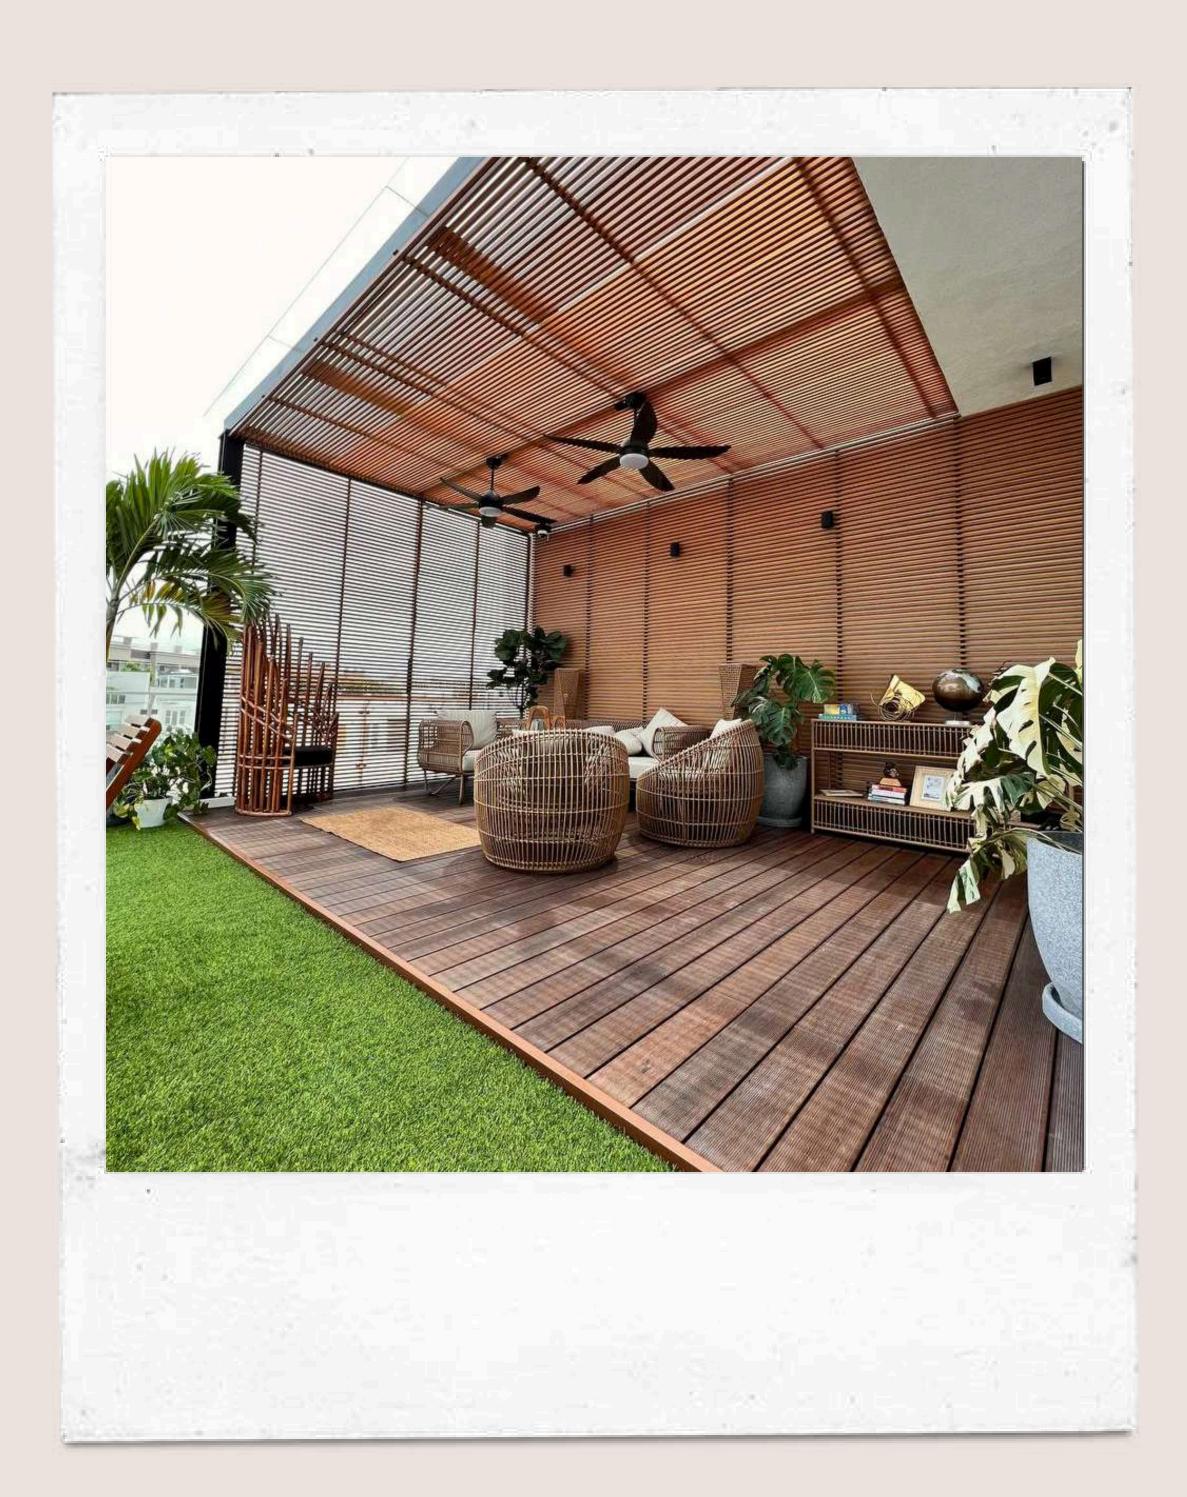

# BELO MEDICAL PAMPANGA

BY:
BUDJI+ROYAL ARCHITECTURE+DESIGN

BAMBOO CLADDING
SMALL WAVE
Size:
2900 x 140 x 18mm