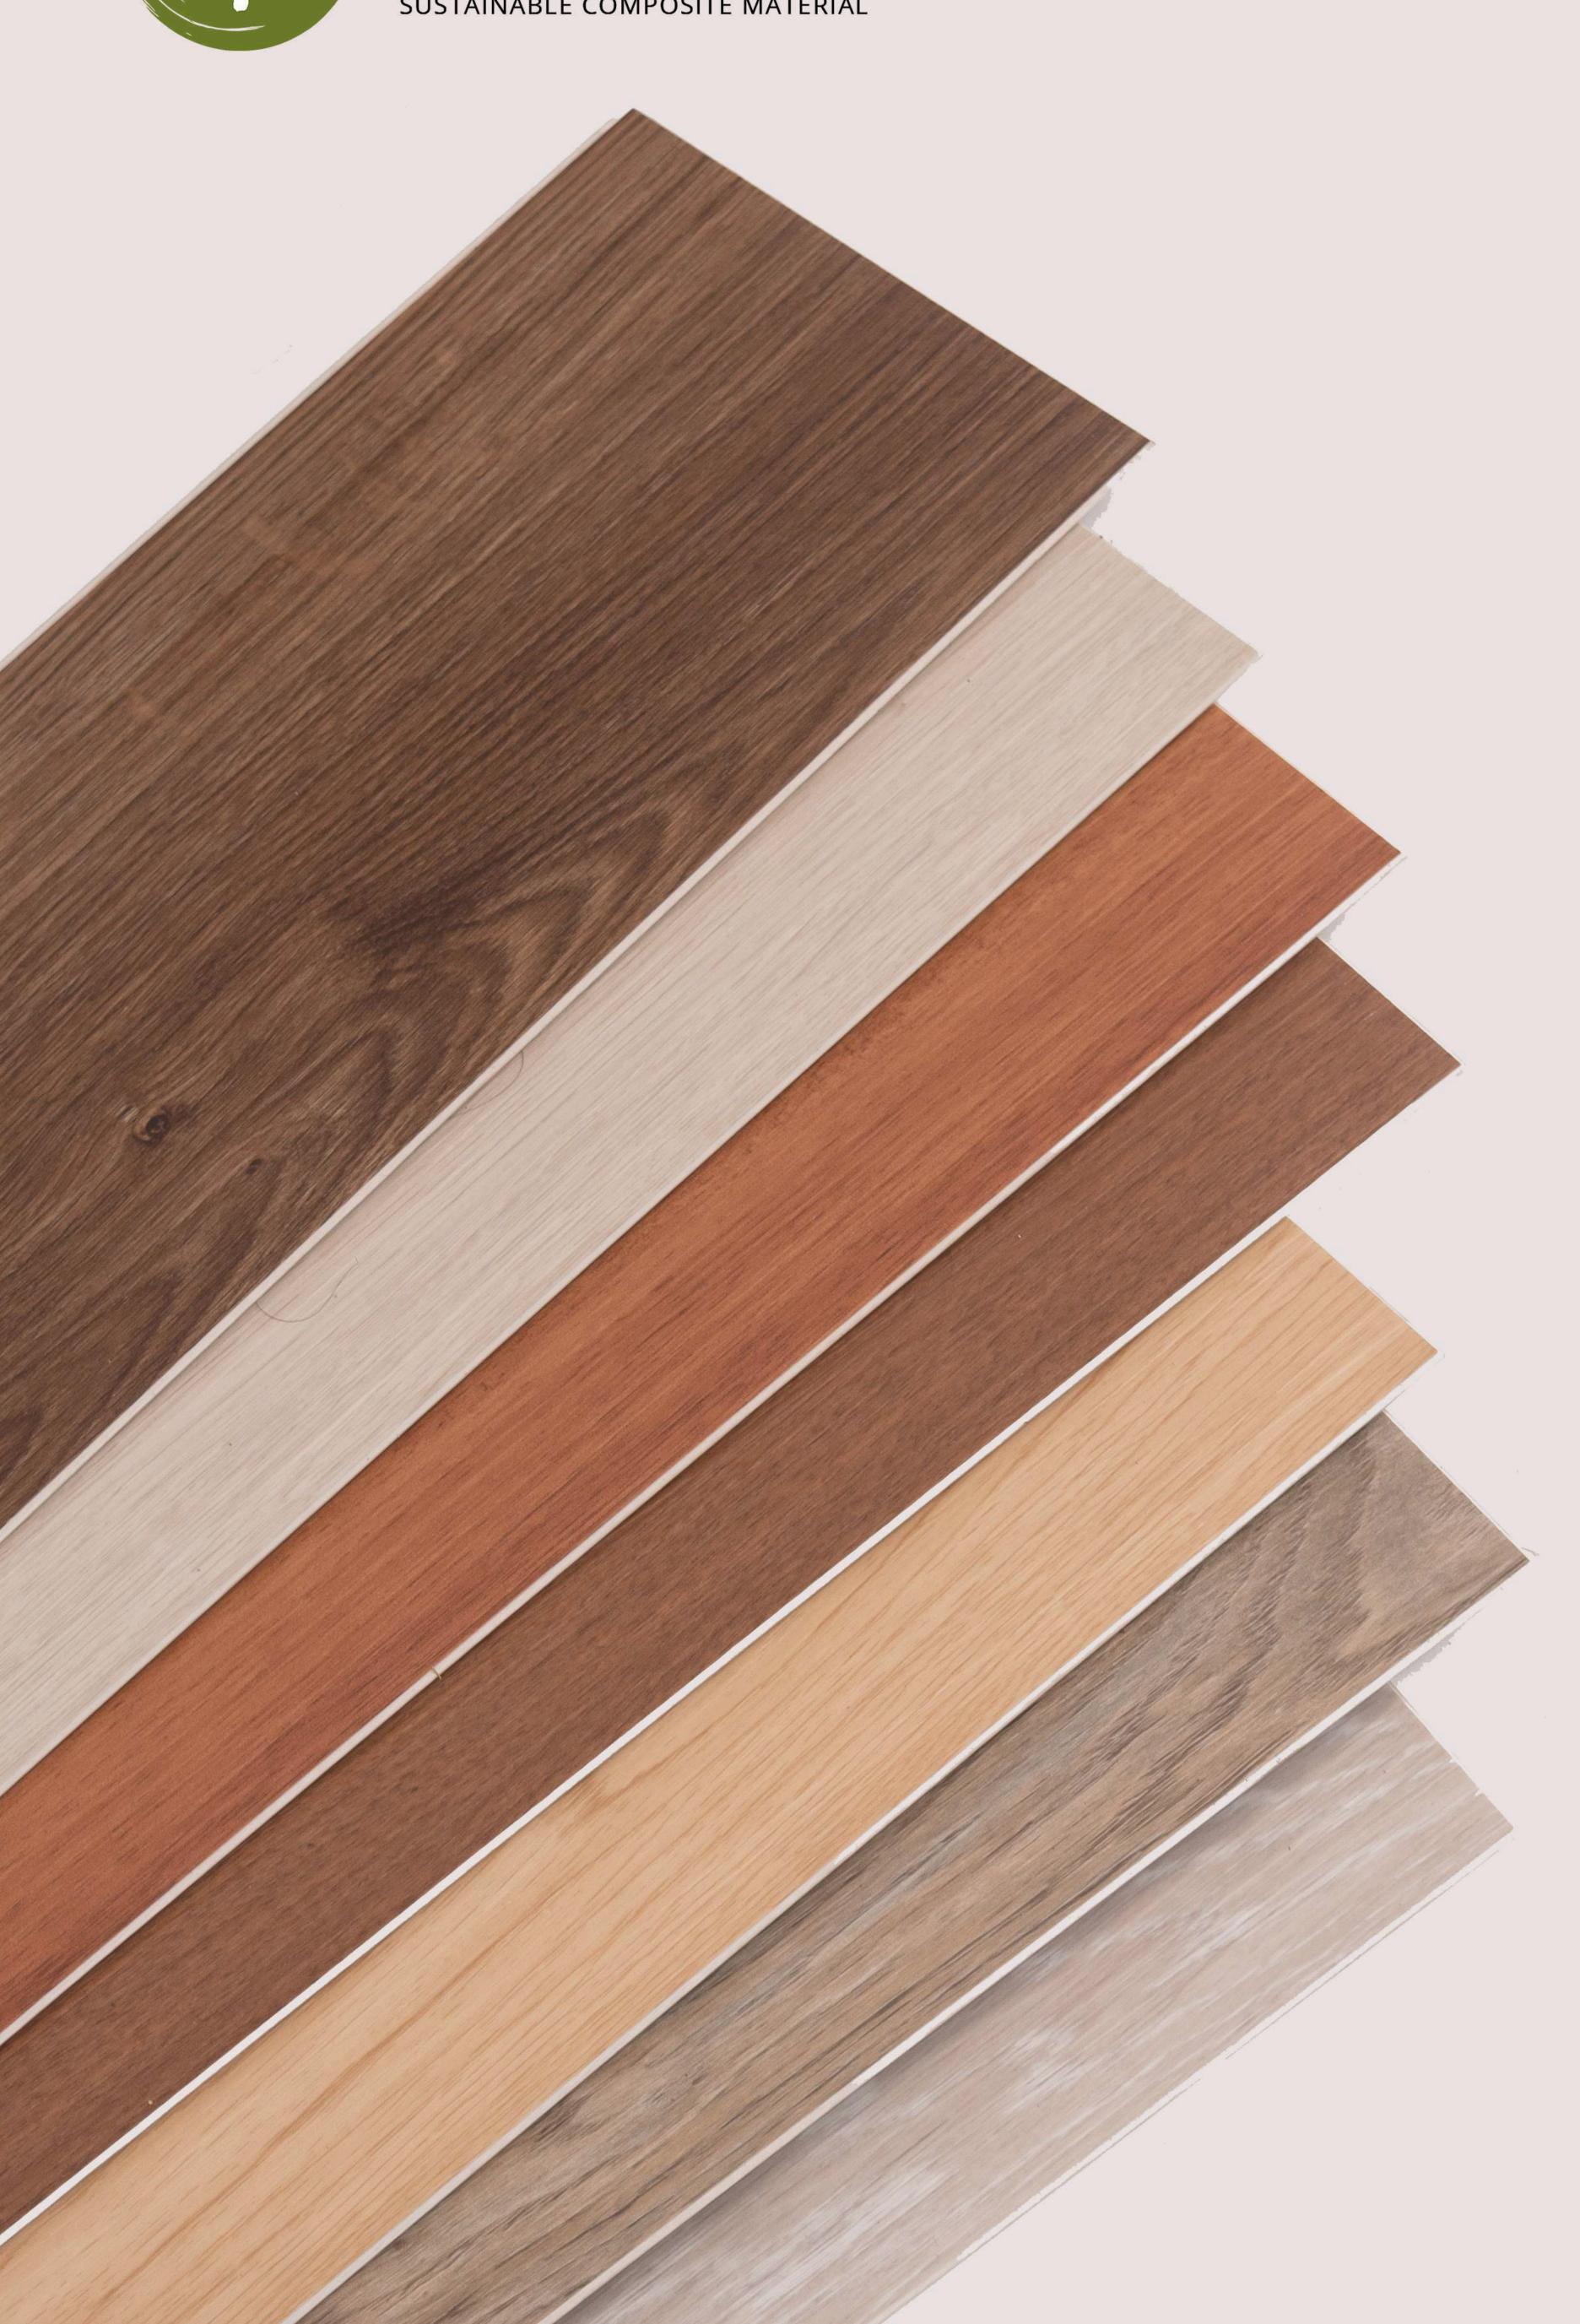

# Zenwood®

provides top quality wood composite cladding using advanced technologies to mimic natural wood design at a lower price point.

We also supply Zenwood® SPC flooring, which are made of 100% virgin raw materials only, and substrate by only high quality IXPE foam.

white

ashtree

golden

narra brown

dark walnut

scratch resistant

fire

resistant