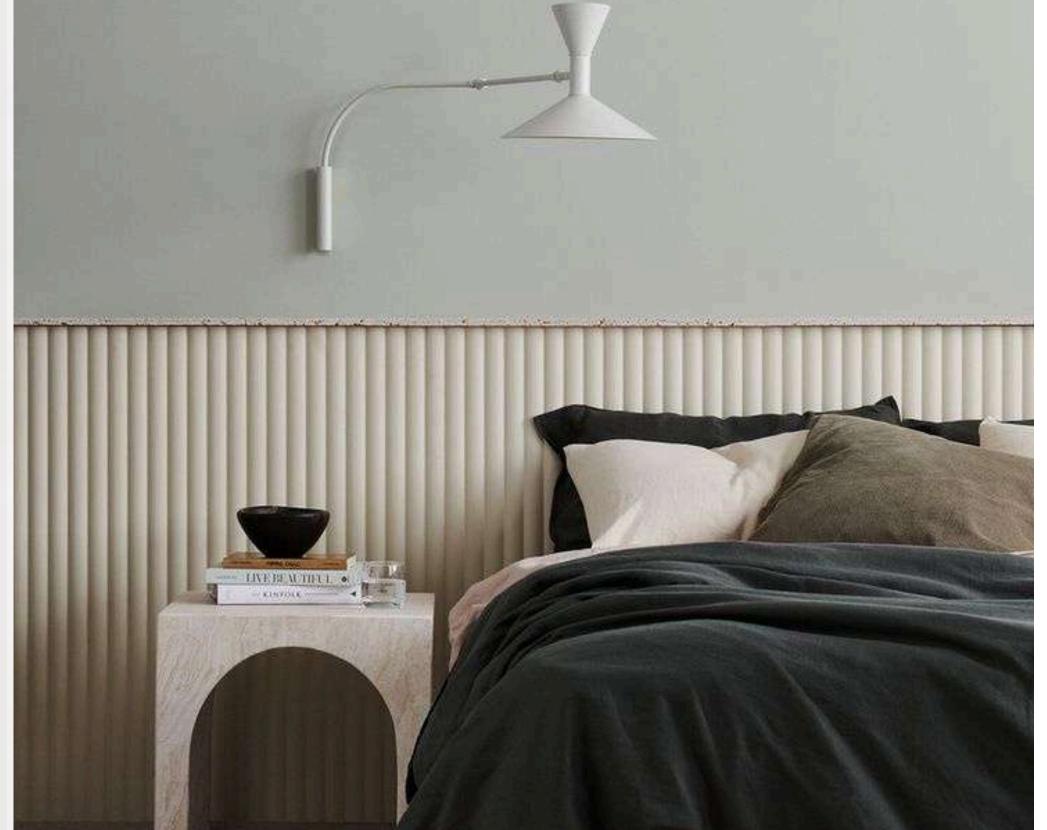

# bamboo Hooring

MODERN BAMBOO®

### DIMENSION:

1850 x 135 x 14mm (Strandwoven)

1020 x 130 x 15mm (Horizontal)

\*610 x 130 x 14mm (Herringbone)

Nordic Oak and Walnut Brown are also available in Herringbone pattern

### APPLICATION:

Indoor Flooring

### INSTALLATION:

Uniclic Technology Floating

www.modernbamboo.ph