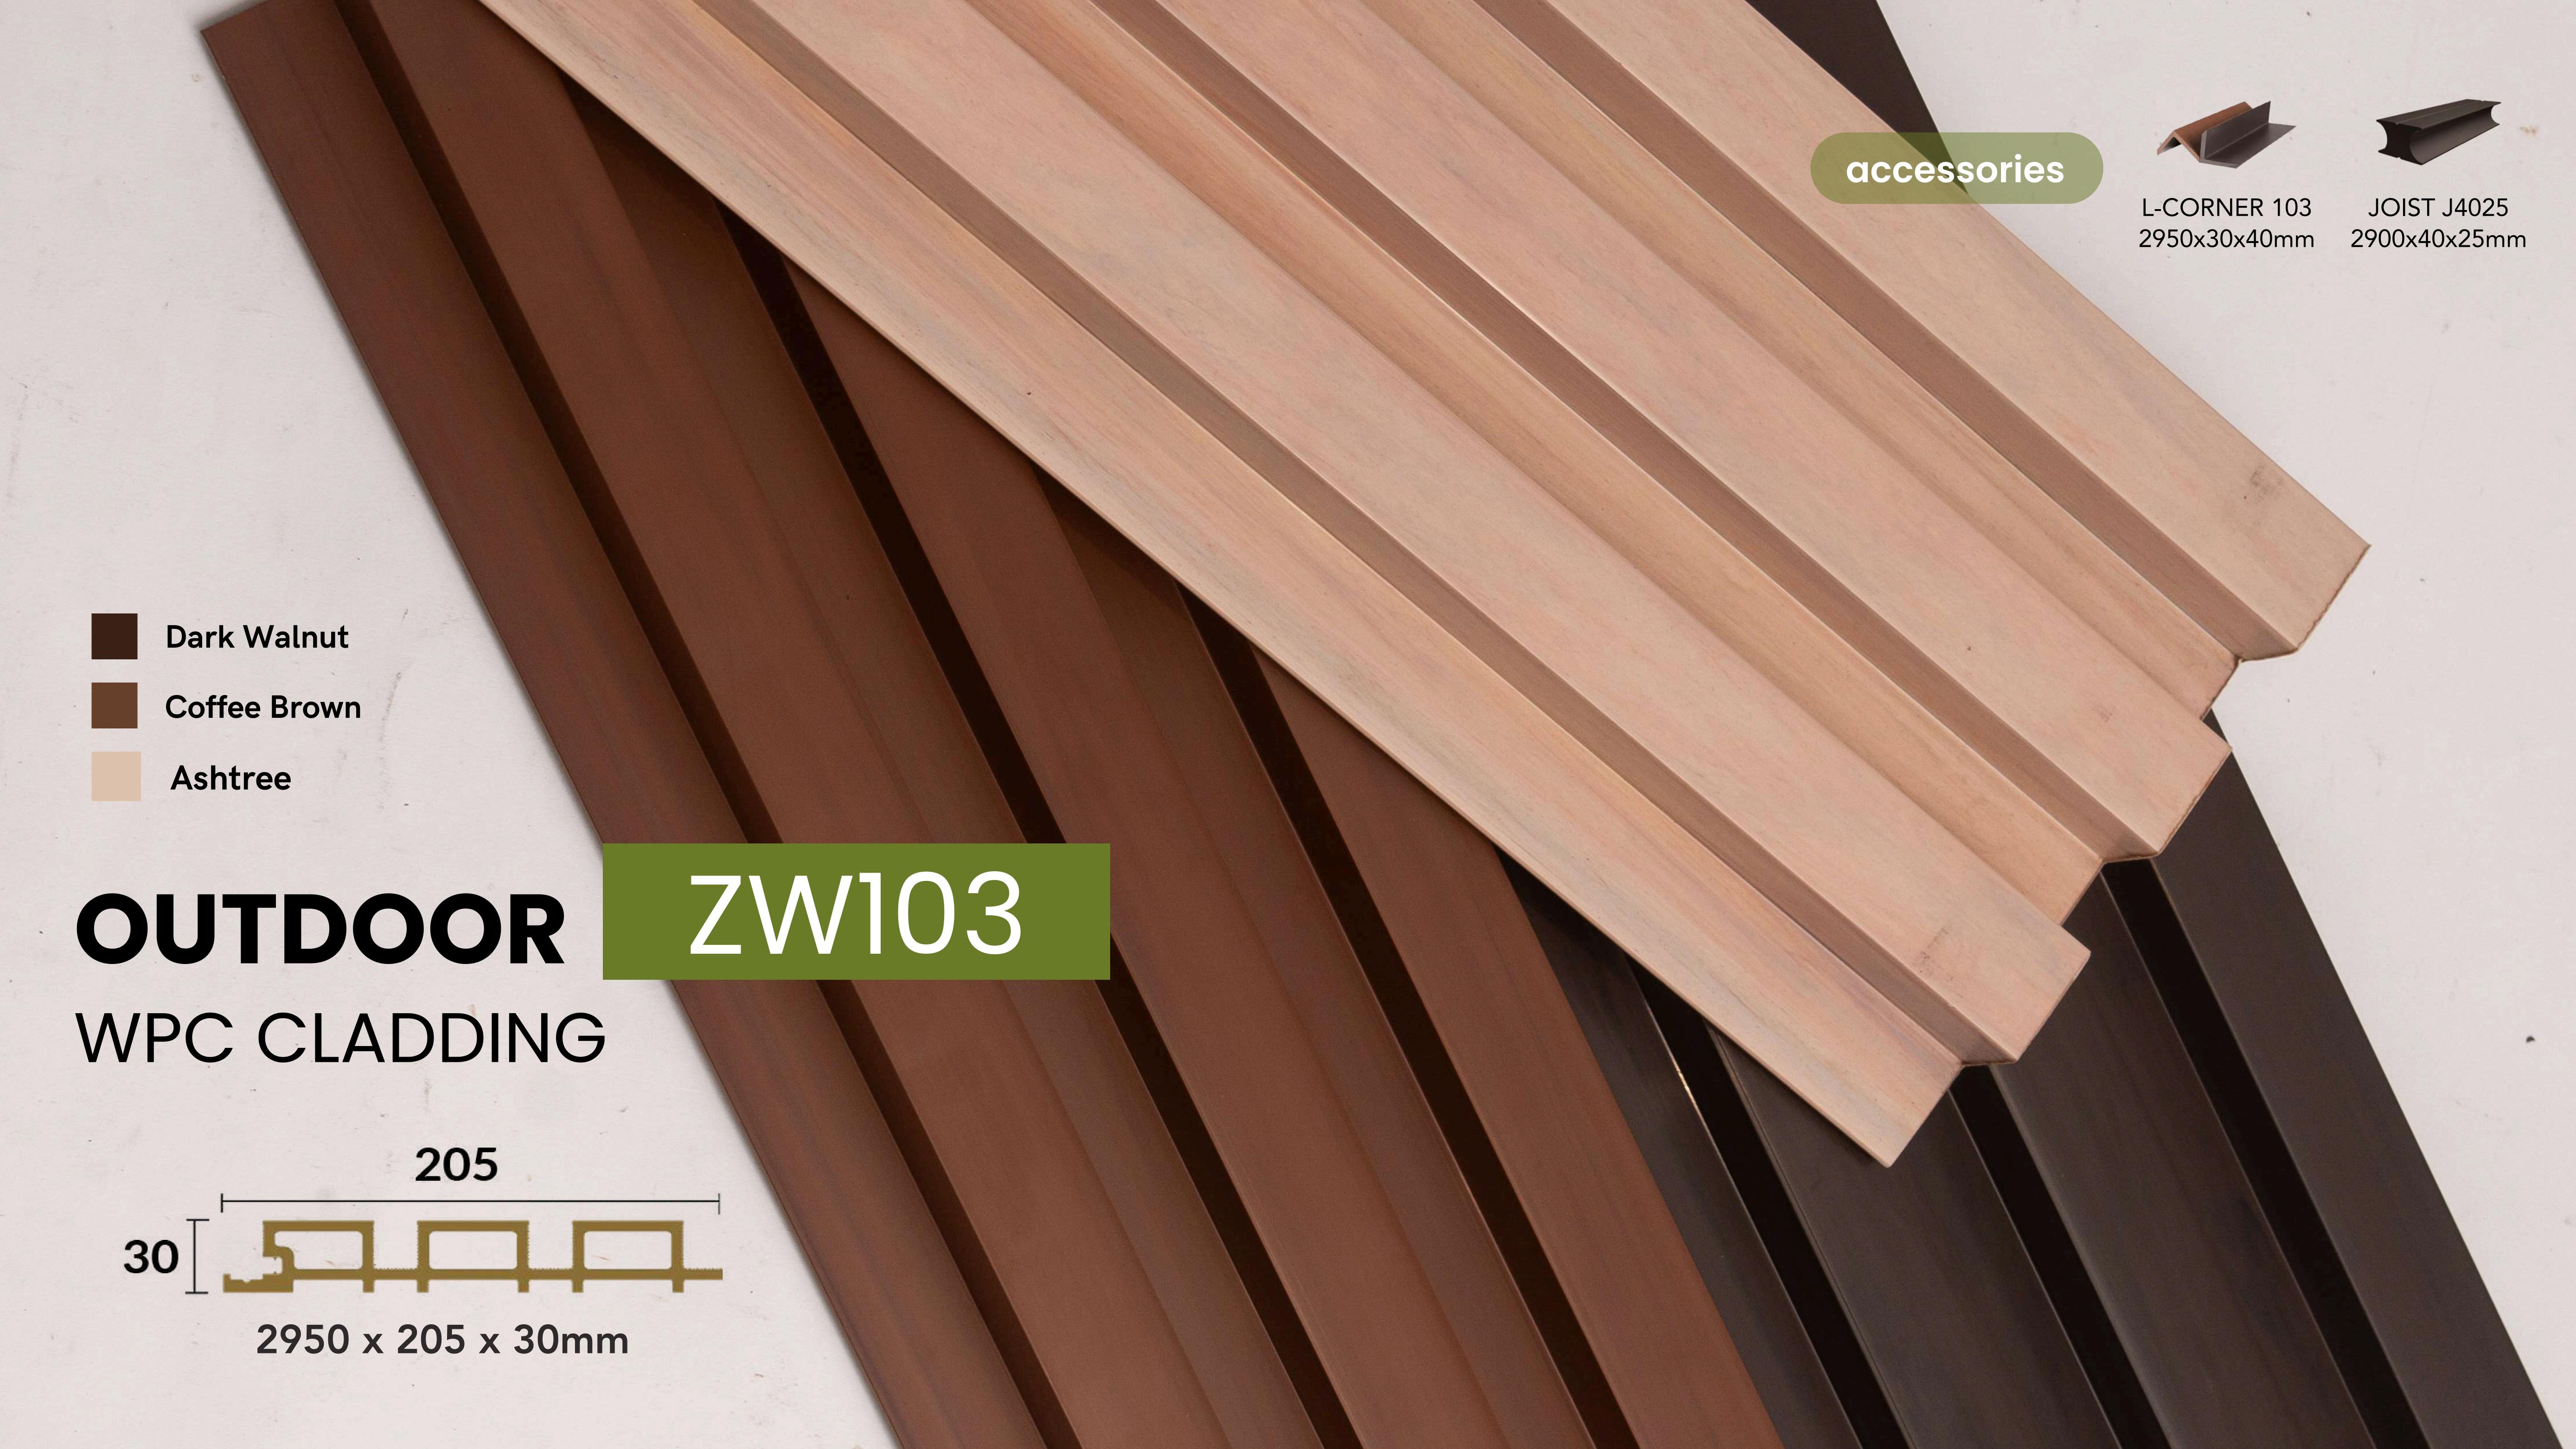

Light Weight



Paintable



Modern Bamboo® helps in rebuilding the habitat of critically endangered species like orangutans, tigers, and more than 1,700 species of birds.

# Save Our Forest Save Our Save Our East

Reforestation ensures protection of hundreds and thousands of plant and animal species by restoring ecosystems and improving habitat stability.

SAVE THE WORLD FROM DEFORESTATION

ONE PURCHASE = ONE TREE
\*Minimum purchase applies















# Zenwood®

provides top quality wood composite cladding using advanced technologies to mimic natural wood design at a lower price point.

We also supply Zenwood® SPC flooring, which are made of 100% virgin raw materials only, and substrate by only high quality IXPE foam.















accessories





Golden Pine



Ashtree



























## MDF FLEXIBOARD SERIES

These medium-density panels with fluted patterns are highly flexible, curving to fit various shapes, making them ideal for diverse design applications.

#### DIMENSIONS

Length: 2440mm Width 1220mm Thickness: 9mm

#### FINISH

Natural (Paintable)

#### GRADE

E1/CARB P2 Standard

#### PVC BACKING

Enhances durability and moisture blocking



FLEXIBOARD **CURVED IN** 

25mm

Groove Size: FLEXIBOARD **CURVED IN** 

Groove Size:

48mm









FLEXIBOARD FLUTED

Groove Size: 18mm

18mm



FLEXIBOARD **CURVED OUT** 

Groove Size: 20mm

**CURVED OUT** 



FLEXIBOARD Groove Size: 30mm

20mm



# MDF DURABOARD SERIES

The MDF Duraboard Series provides durable, high-quality panels for cabinetry, furniture, and architectural projects, offering reliabili