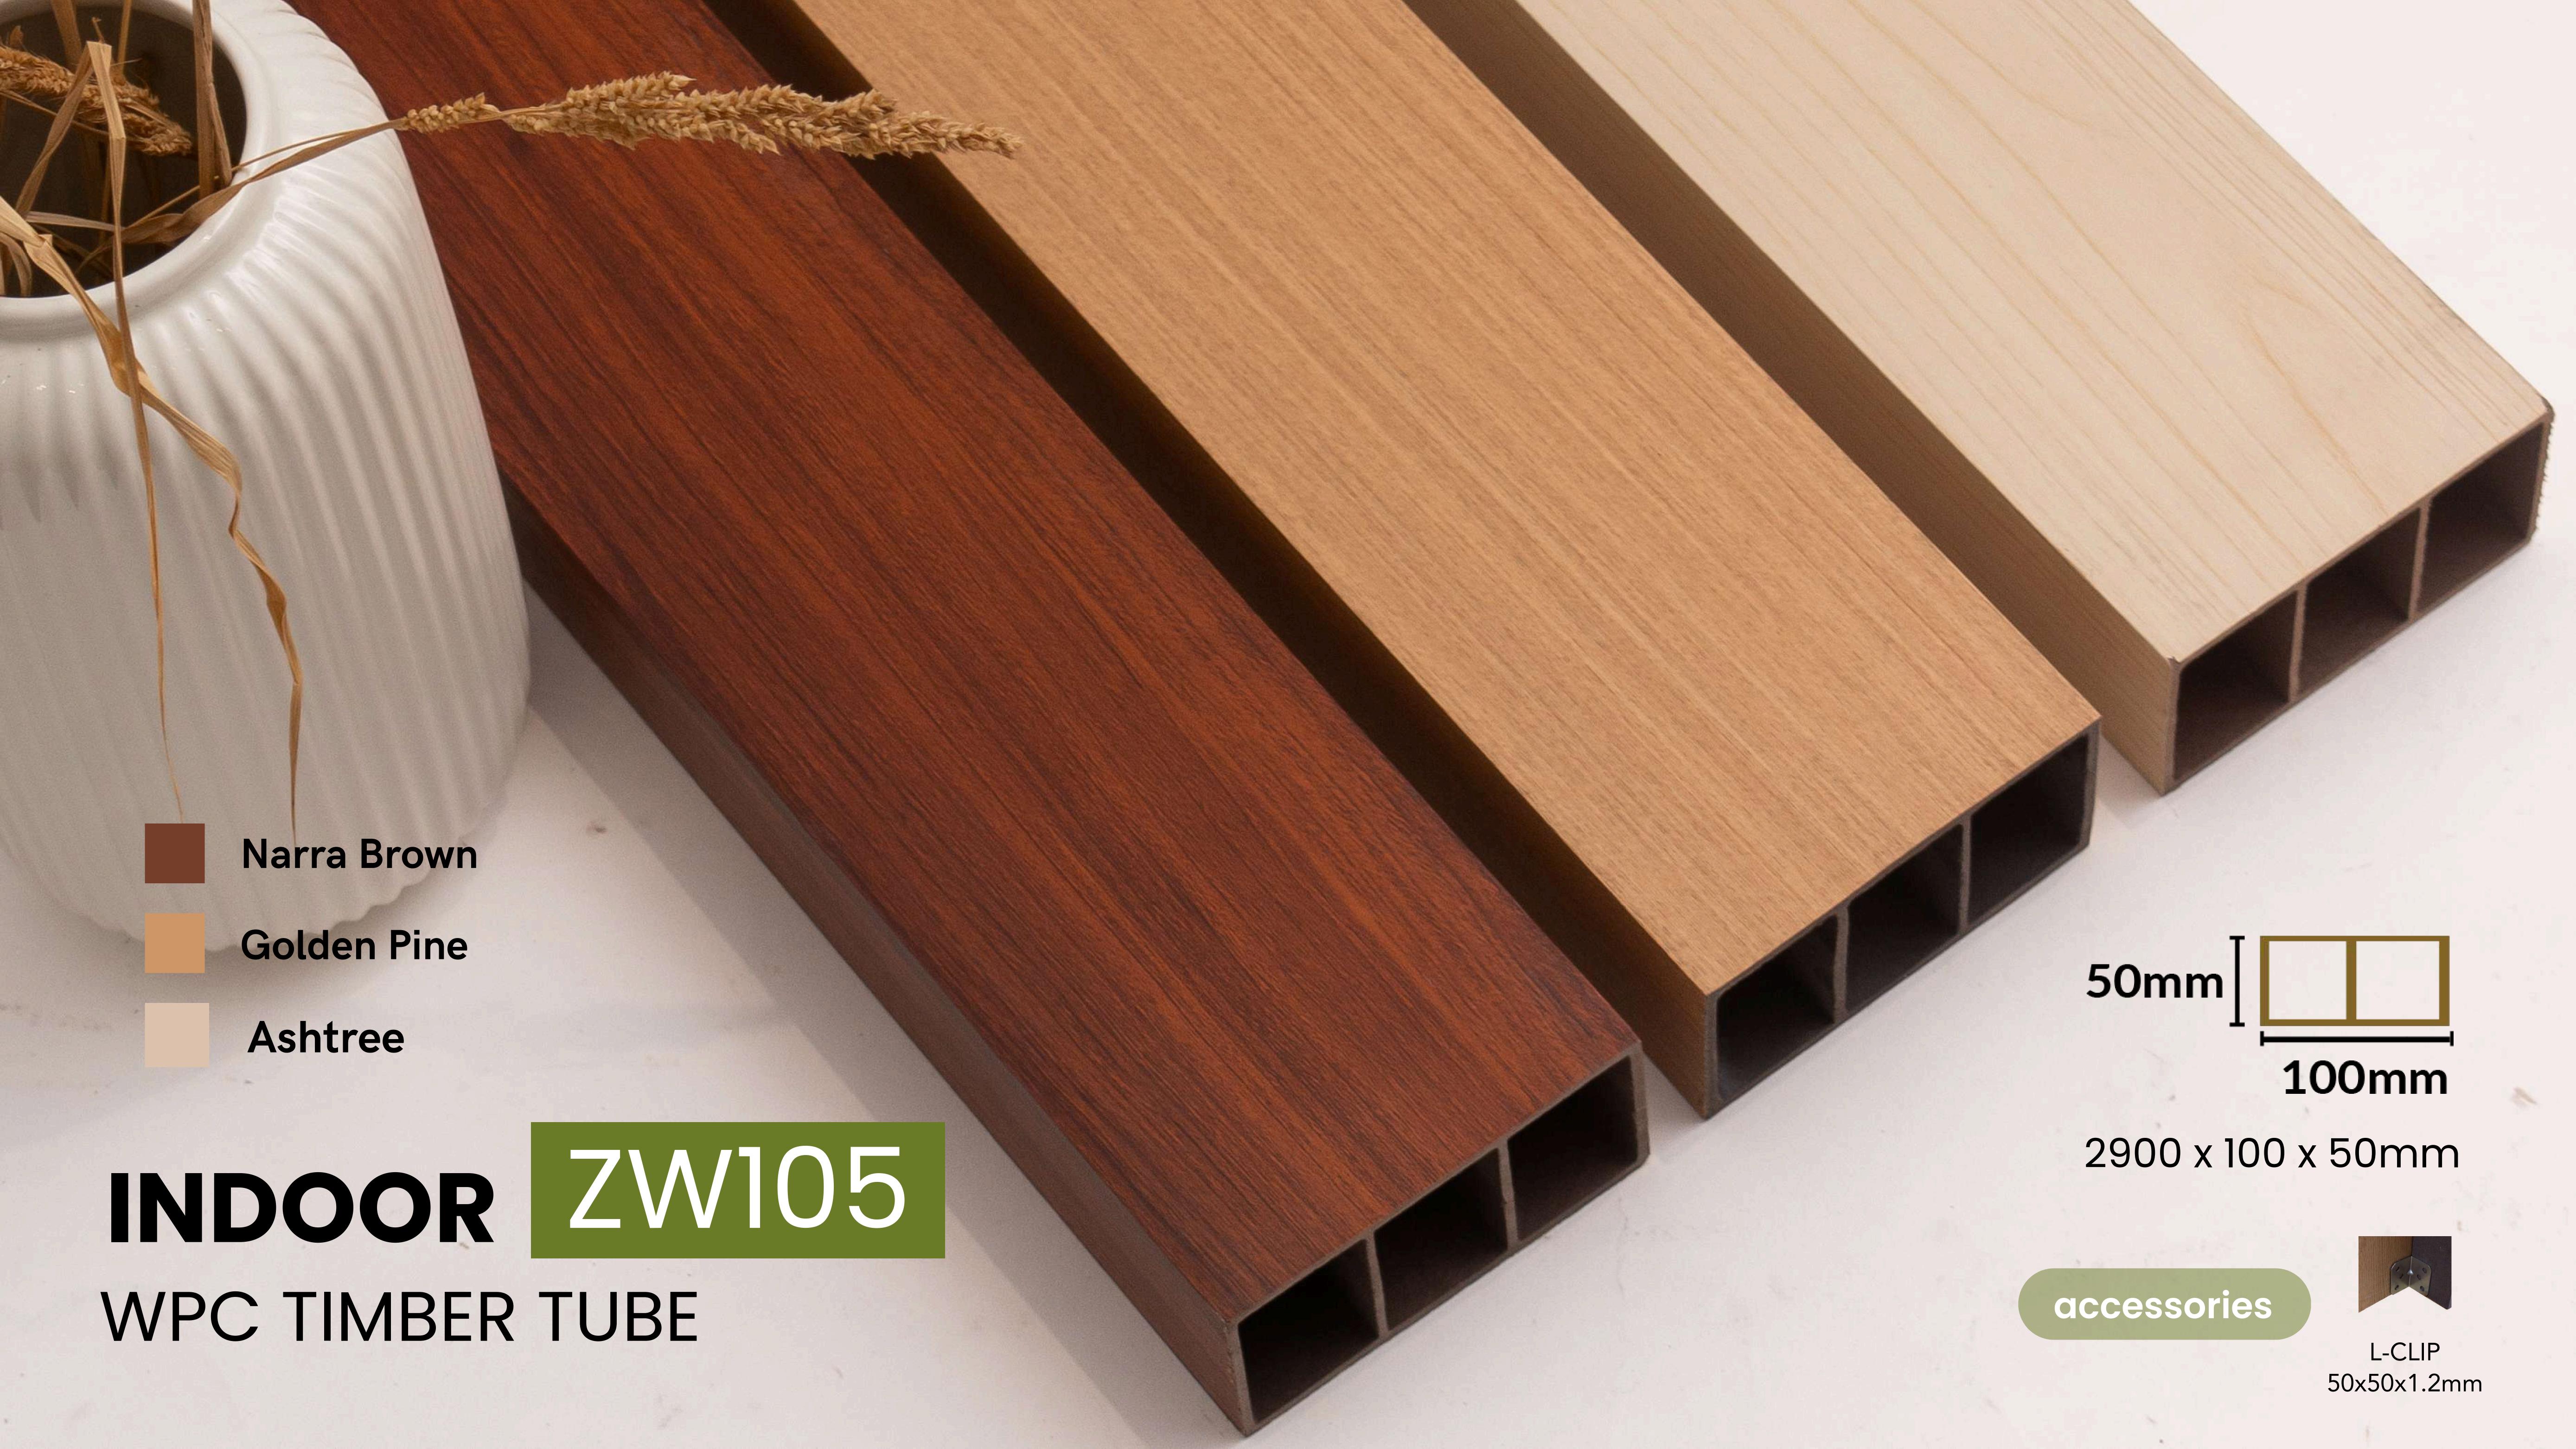

# Zenwood®

provides top quality wood composite cladding using advanced technologies to mimic natural wood design at a lower price point.

We also supply Zenwood® SPC flooring, which are made of 100% virgin raw materials only, and substrate by only high quality IXPE foam.

accessories

Golden Pine

Ashtree