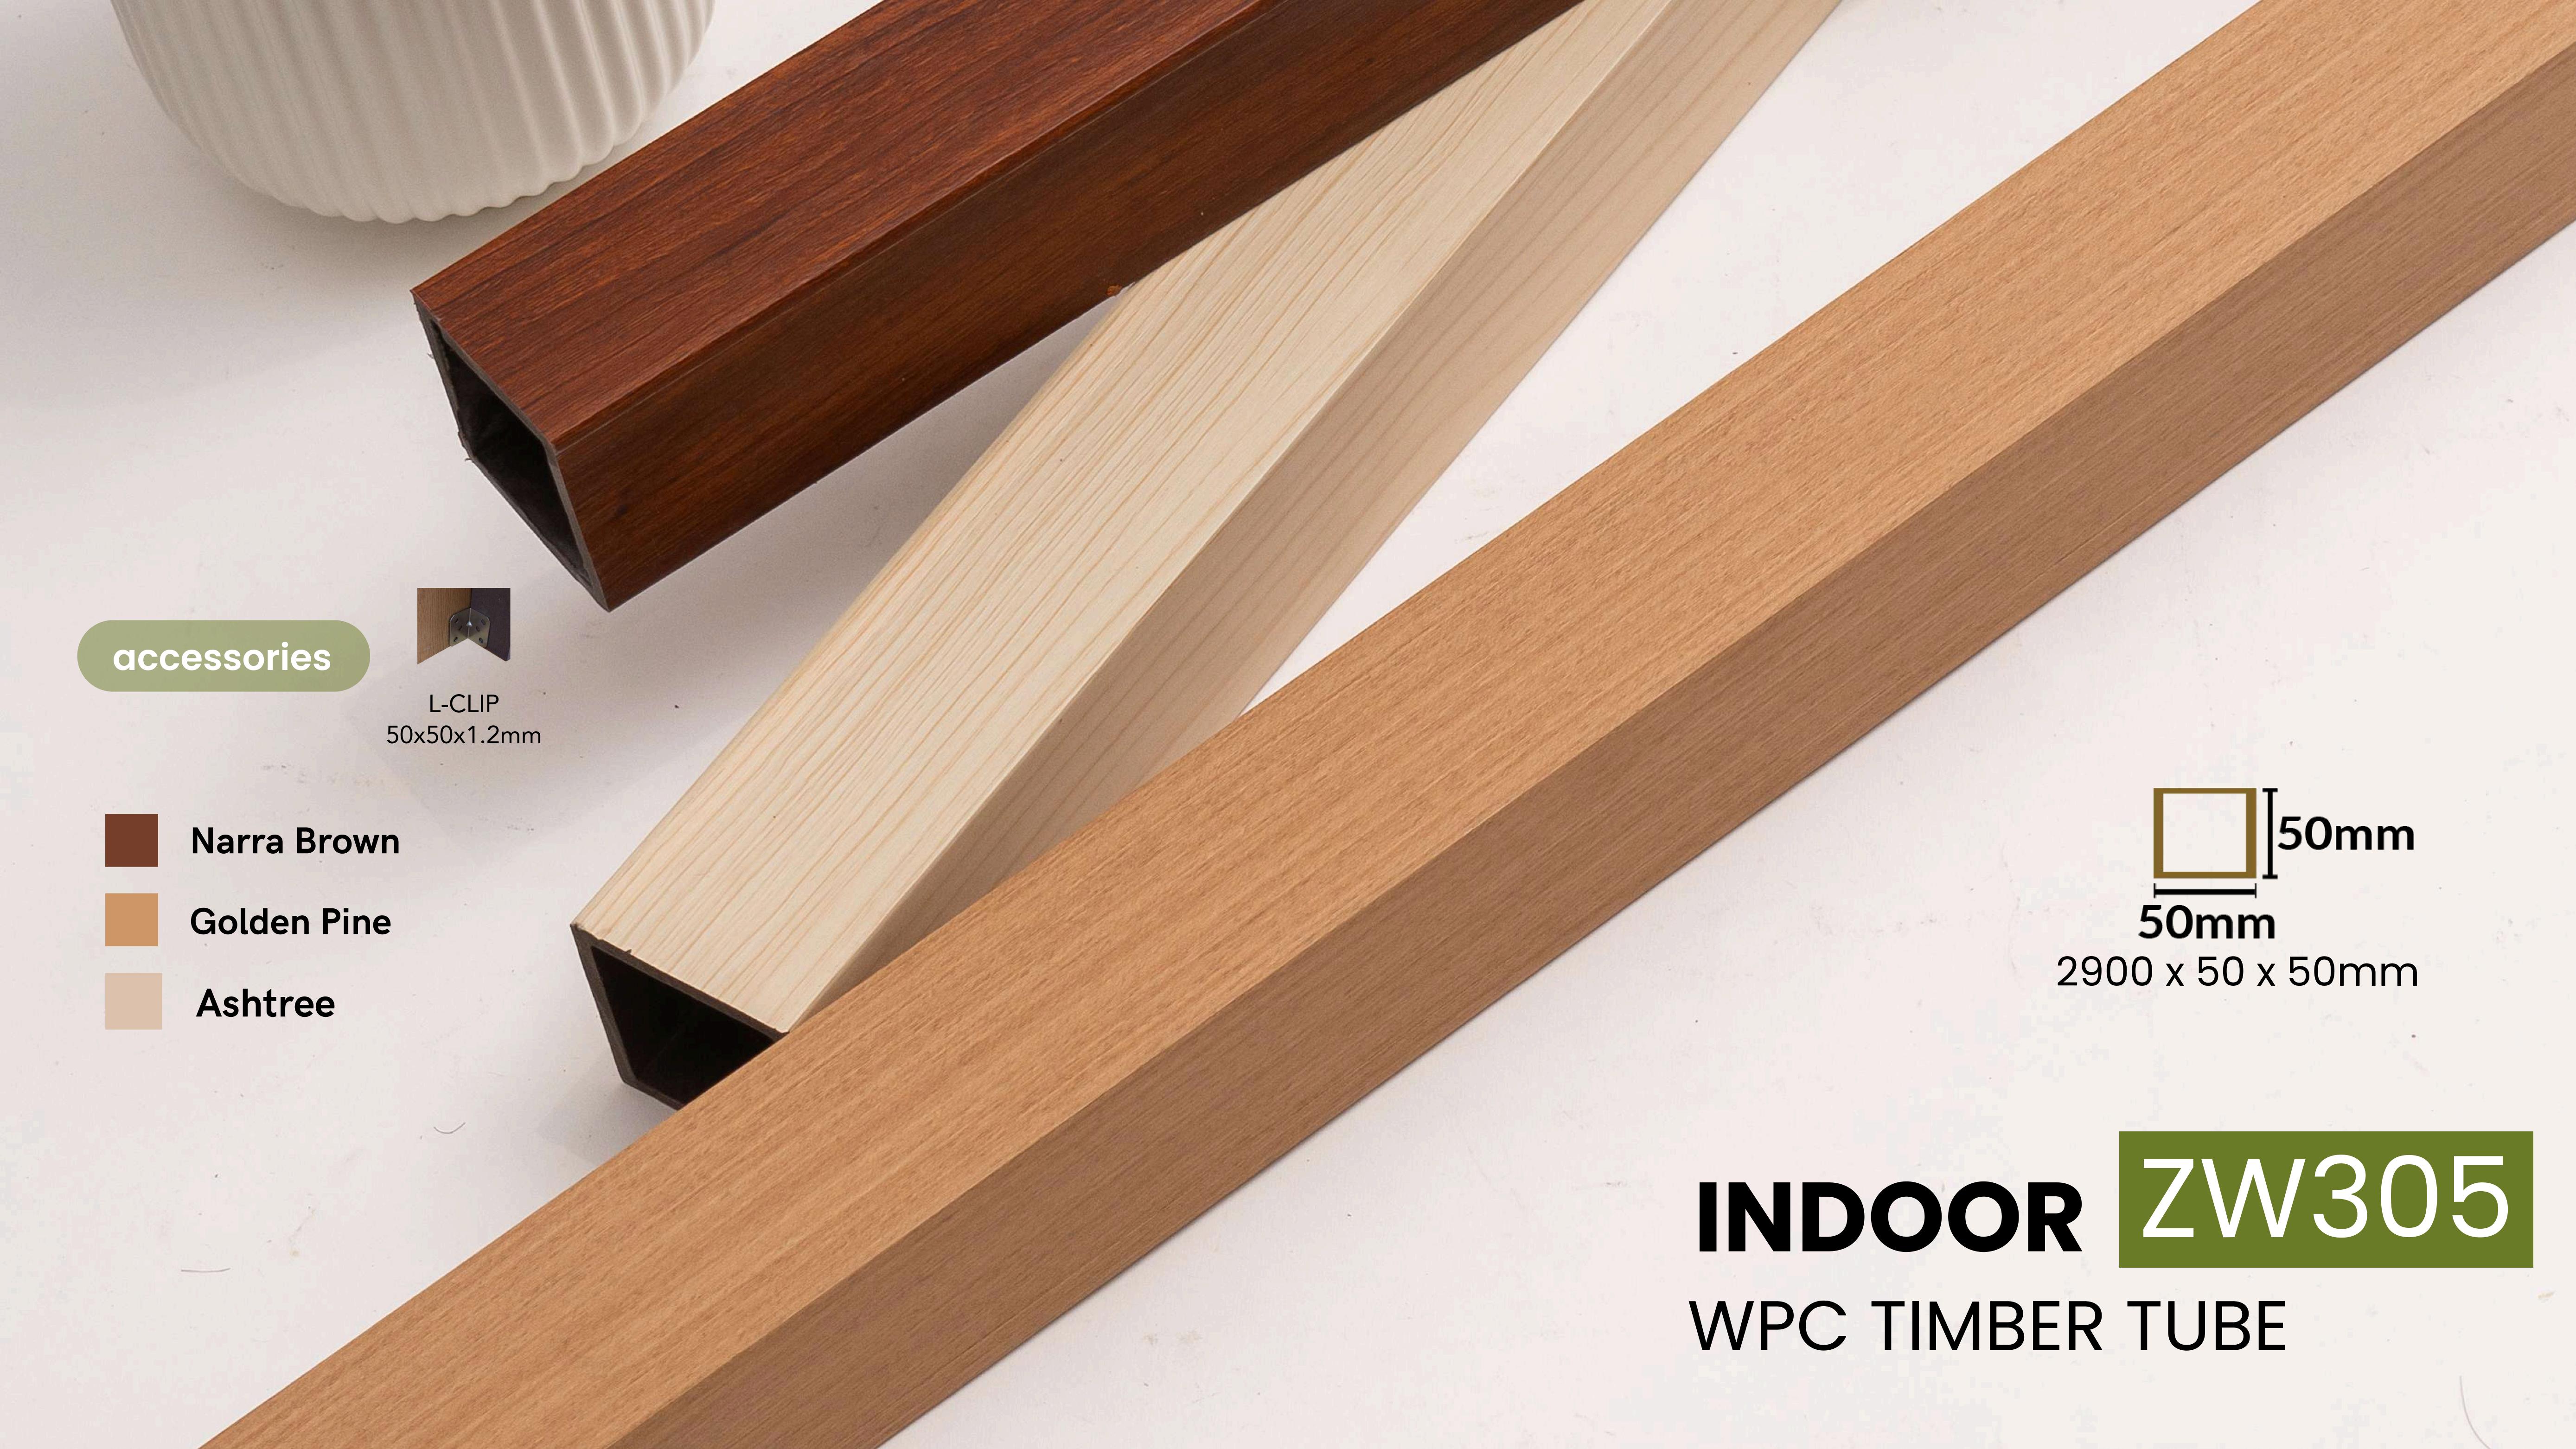

# Zenwood®

provides top quality wood composite cladding using advanced technologies to mimic natural wood design at a lower price point.

We also supply Zenwood® SPC flooring, which are made of 100% virgin raw materials only, and substrate by only high quality IXPE foam.

accessories

Golden Pine

Ashtree