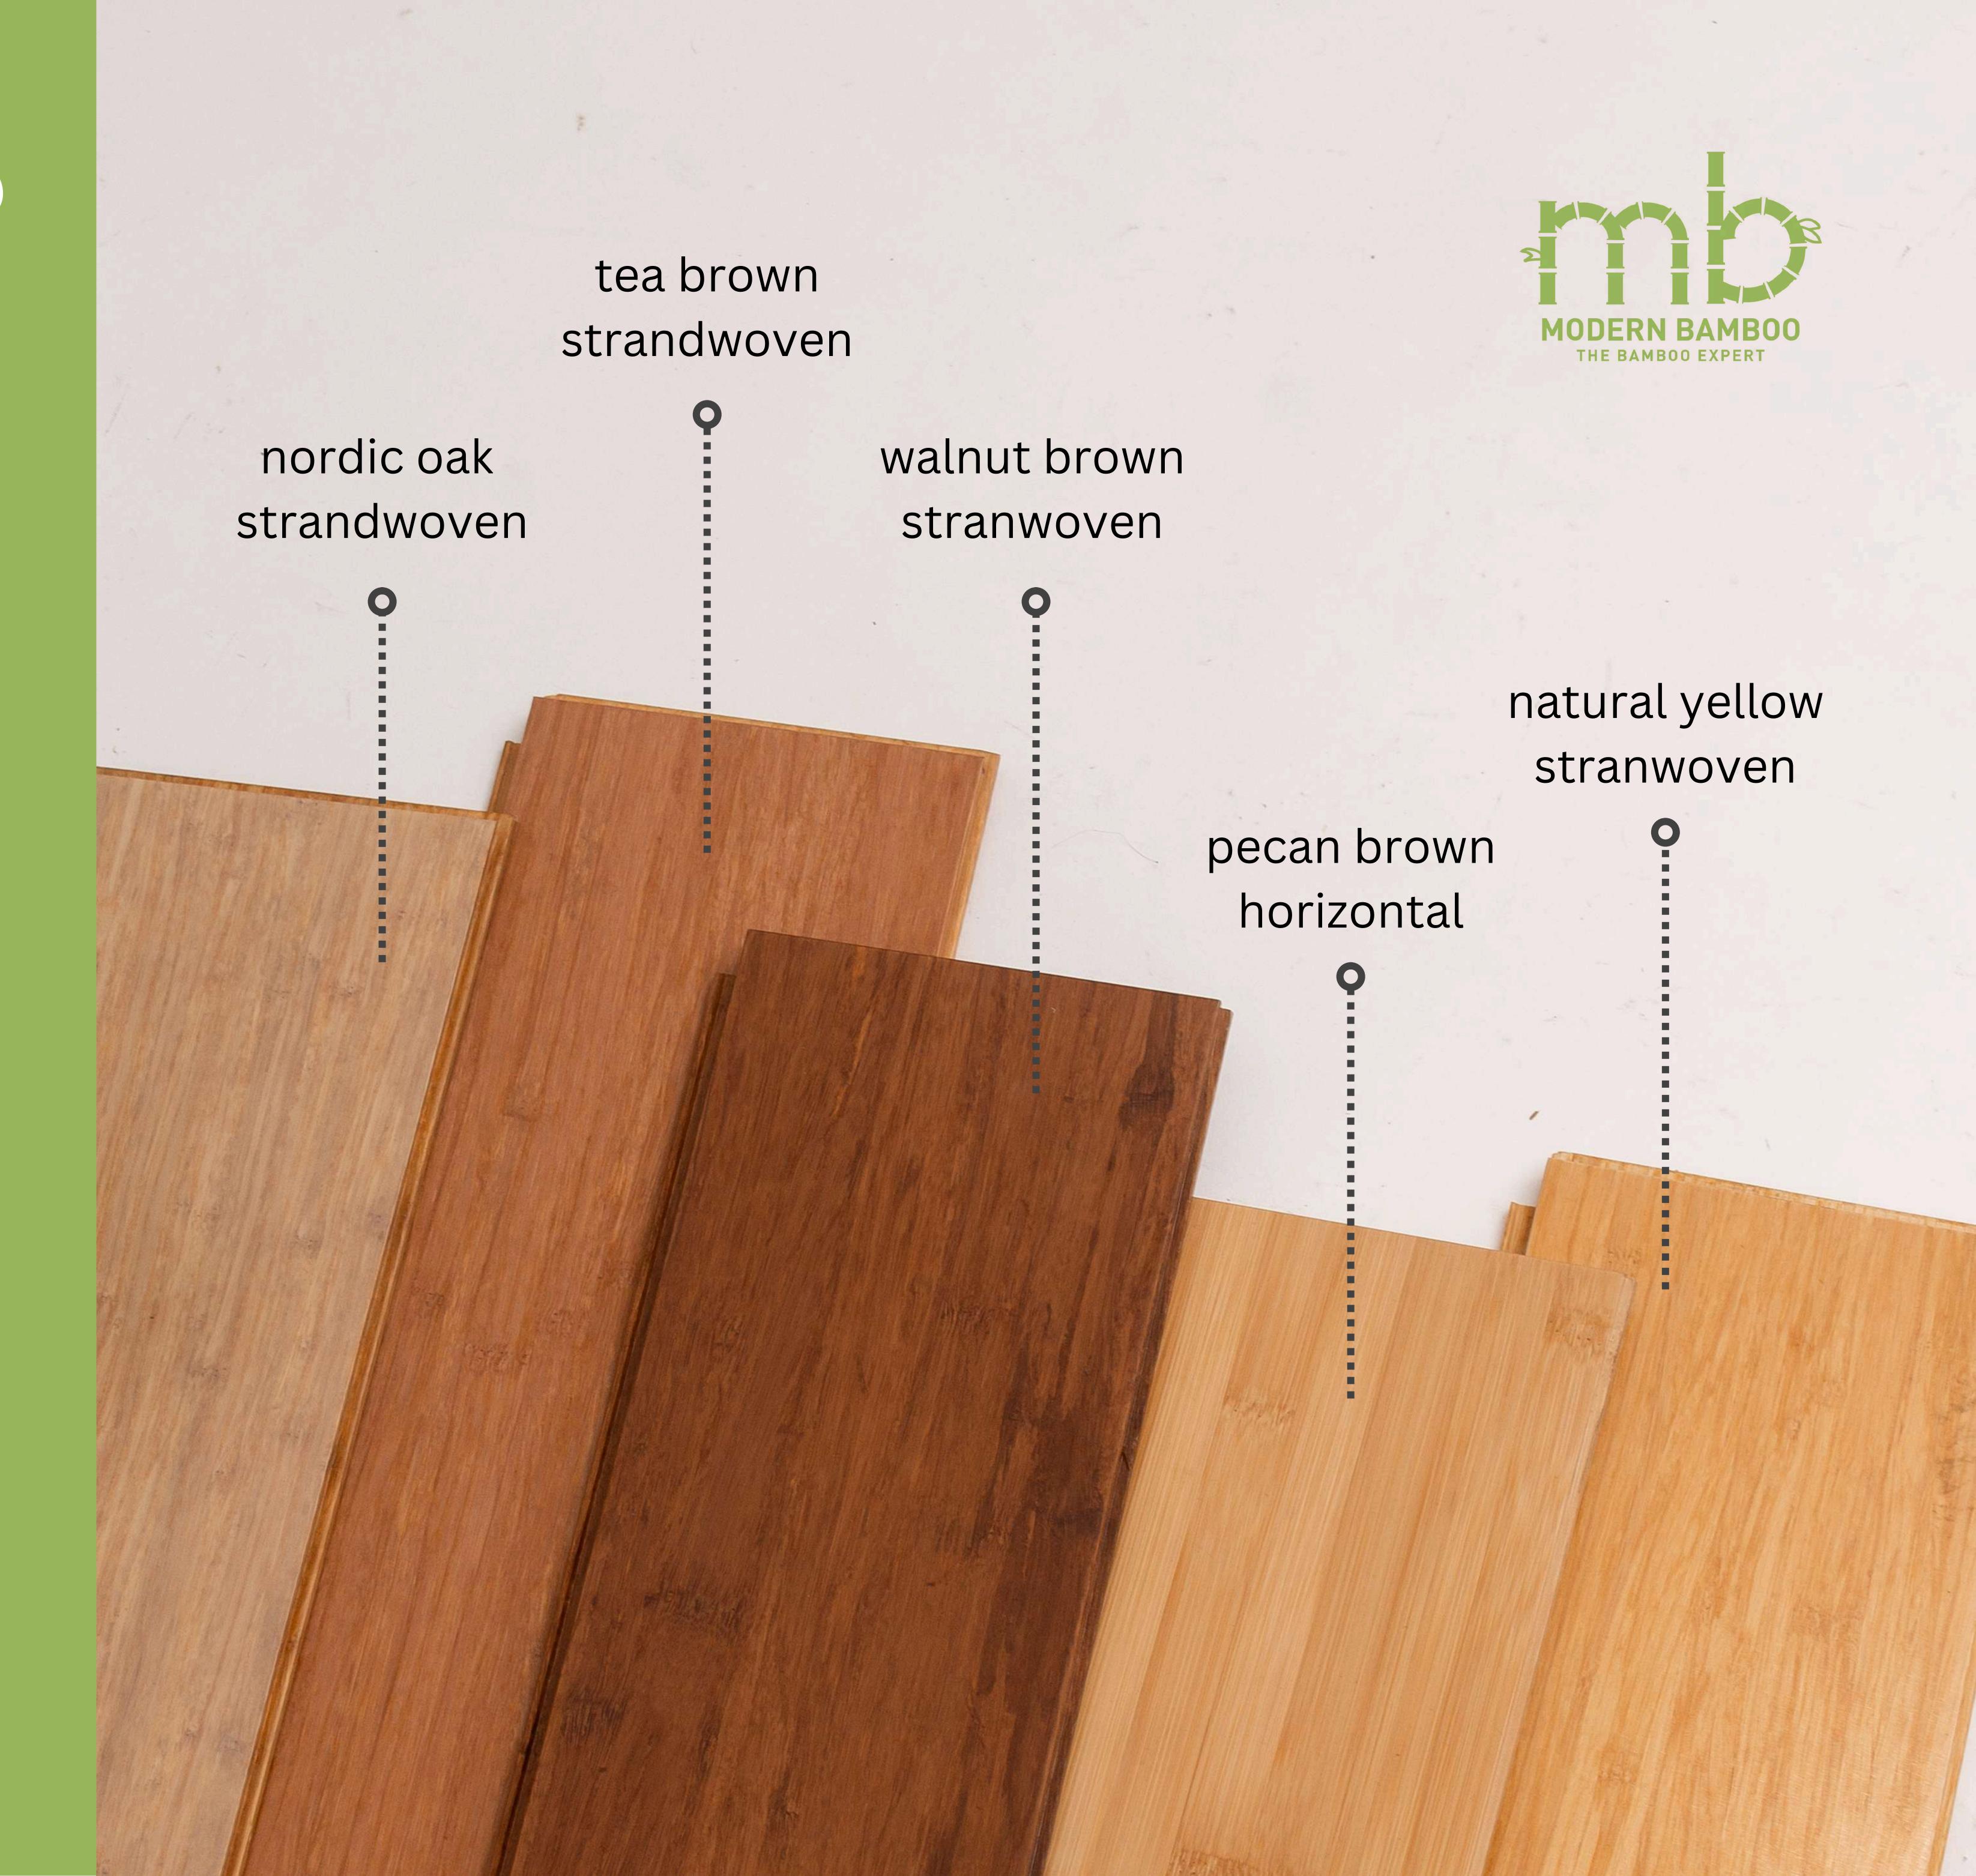

# JANKA HARDNESS SCALE

| MODERN BAMBOO TEA BROWN STRANDWOVEN      | 5,150 lbf |  |  |
|------------------------------------------|-----------|--|--|
| MODERN BAMBOO NATURAL YELLOW STRANDWOVEN | 5,150 lbf |  |  |
| MODERN BAMBOO WALNUT BROWN STRANDWOVEN   | 4,650 lbf |  |  |
| BRAZILLIAN IPE                           | 3,680 lbf |  |  |
| HICKORY / PECAN                          | 1,820 lbf |  |  |
| MODERN BAMBOO PECAN BROWN HORIZONTAL     | 1,650 lbf |  |  |
| ENGINEERED BAMBOO                        | 1,620 lbf |  |  |
| NARRA                                    | 1,260 lbf |  |  |
| TEAK                                     | 1,000 lbf |  |  |
| MAHOGANY                                 | 800 lbf   |  |  |
|                                          |           |  |  |

The Janka hardness scale is an industry wide measurement of the hardness of wood.

The test measures the amount of force required to embed a . 444-inch steel ball to half its diameter into a material.