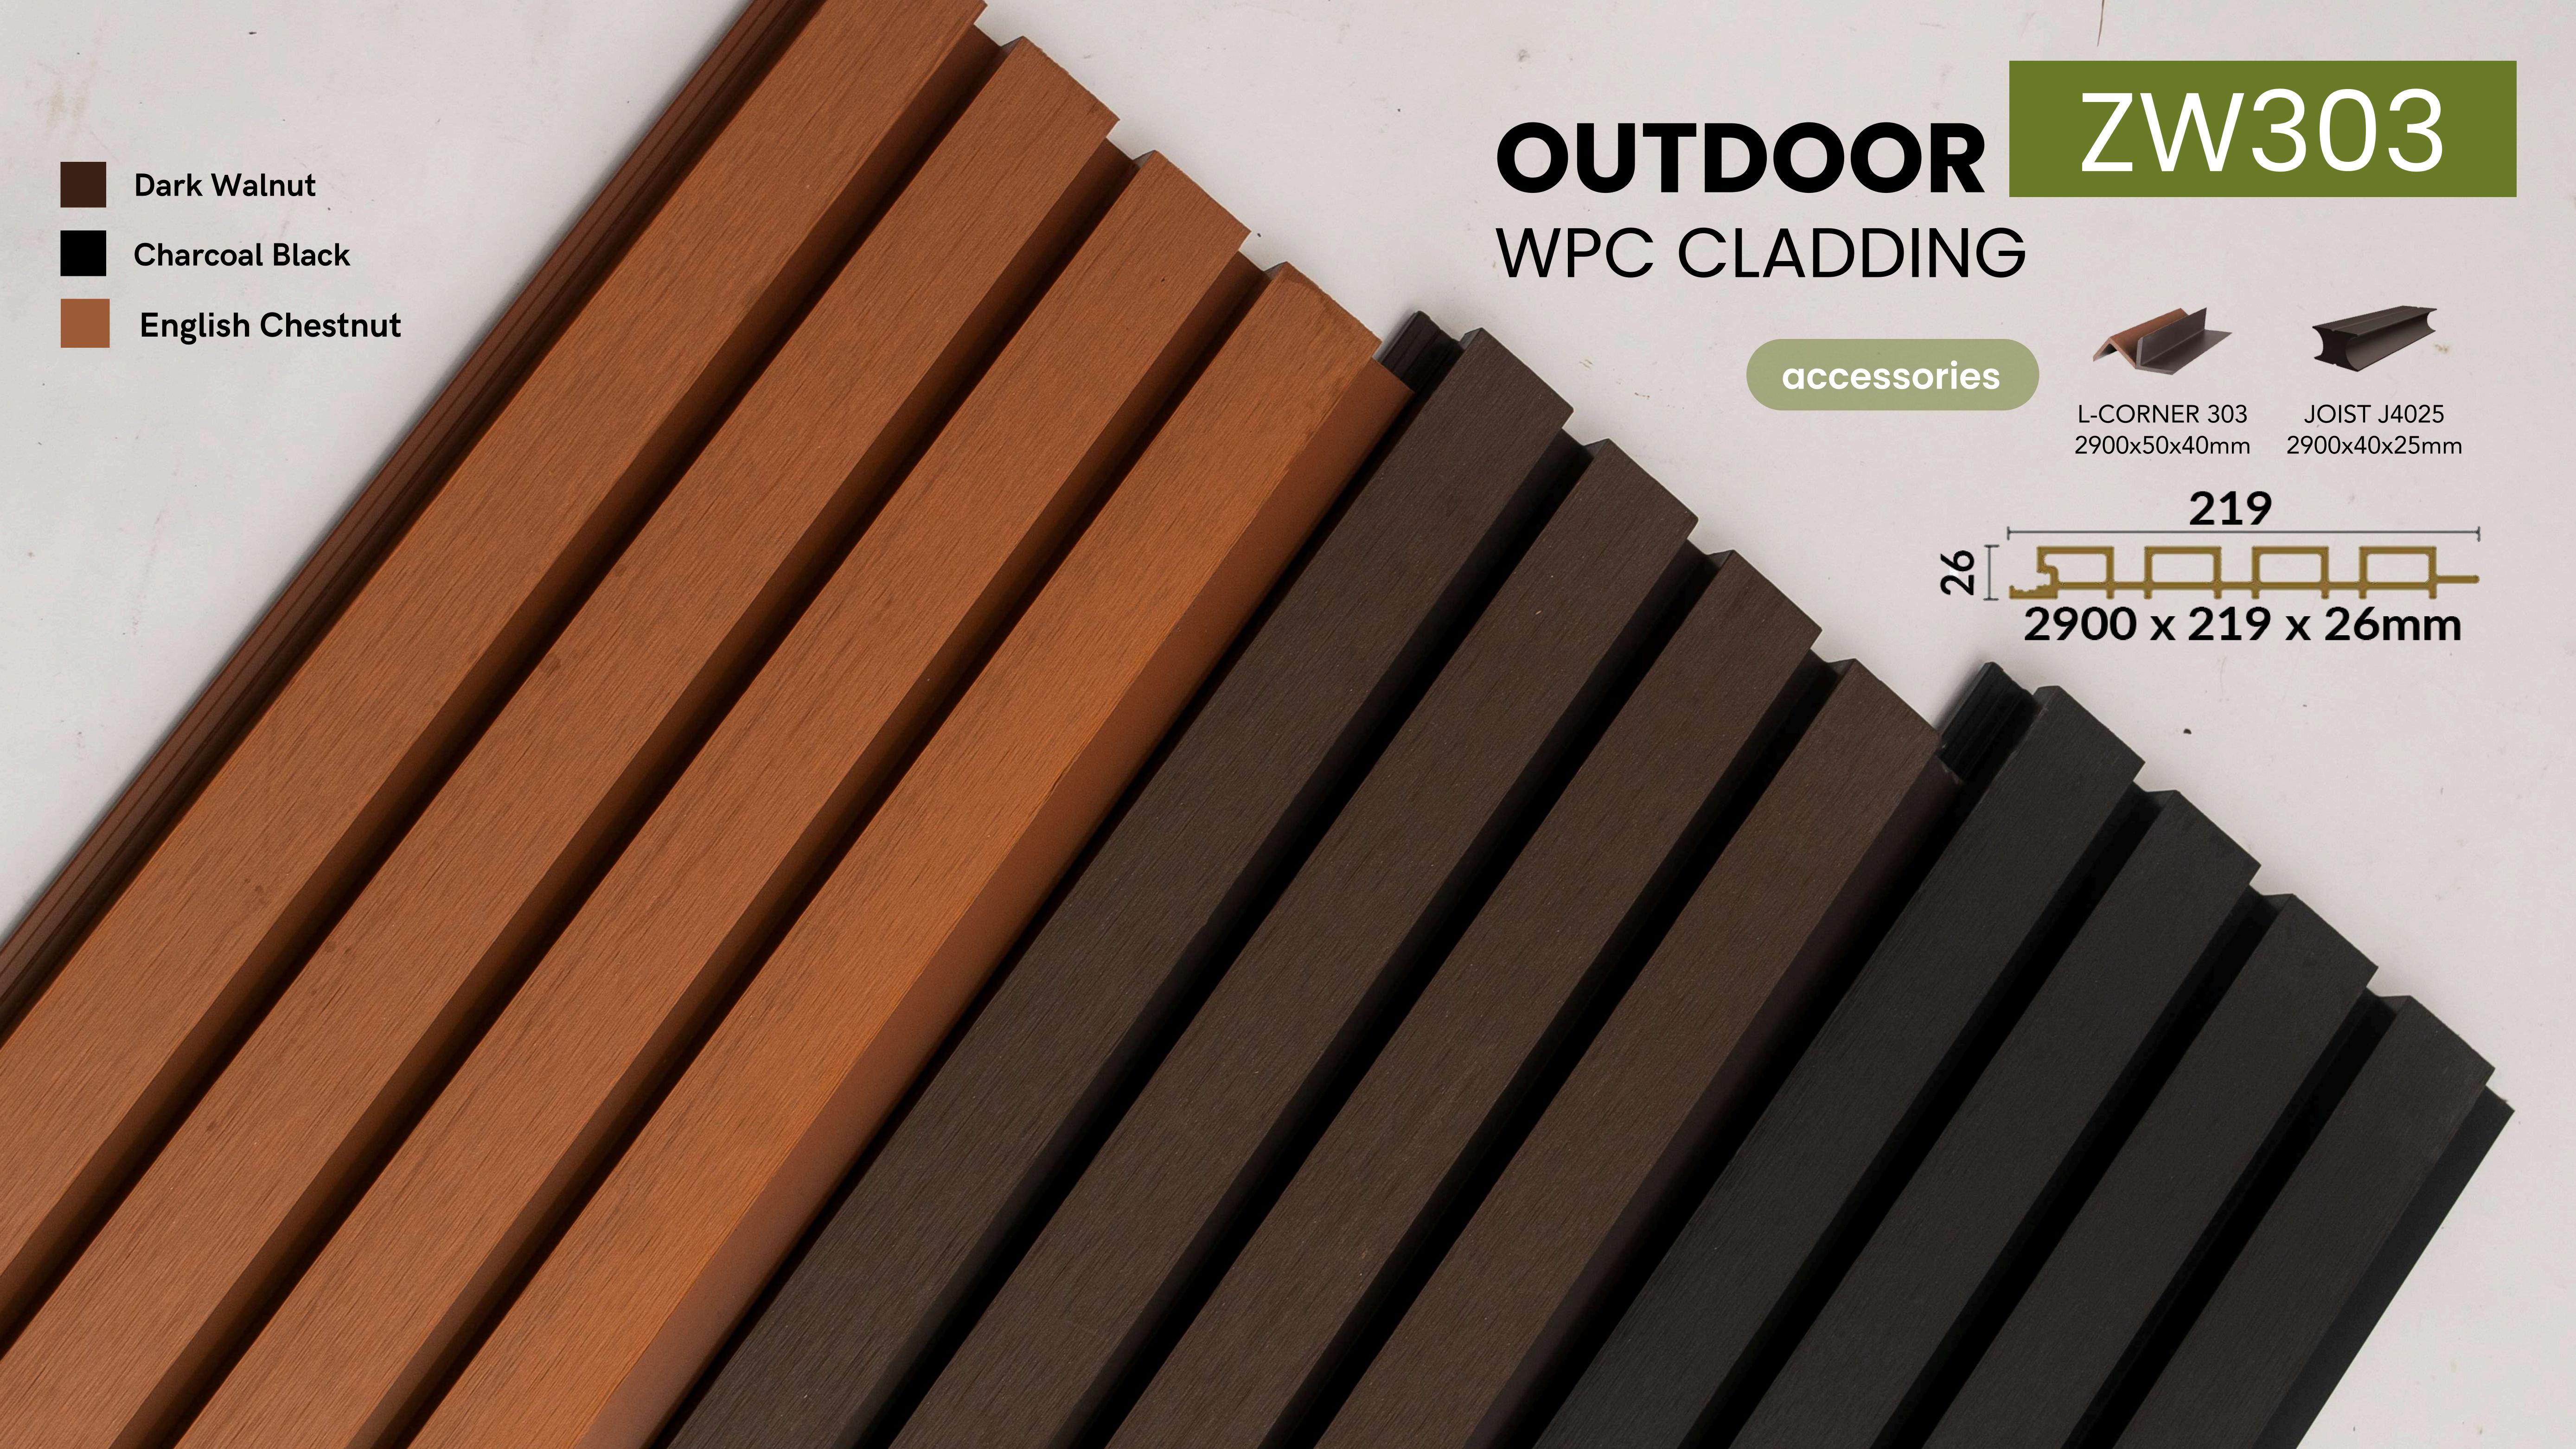

# Zenwood®

provides top quality wood composite cladding using advanced technologies to mimic natural wood design at a lower price point.

We also supply Zenwood® SPC flooring, which are made of 100% virgin raw materials only, and substrate by only high quality IXPE foam.