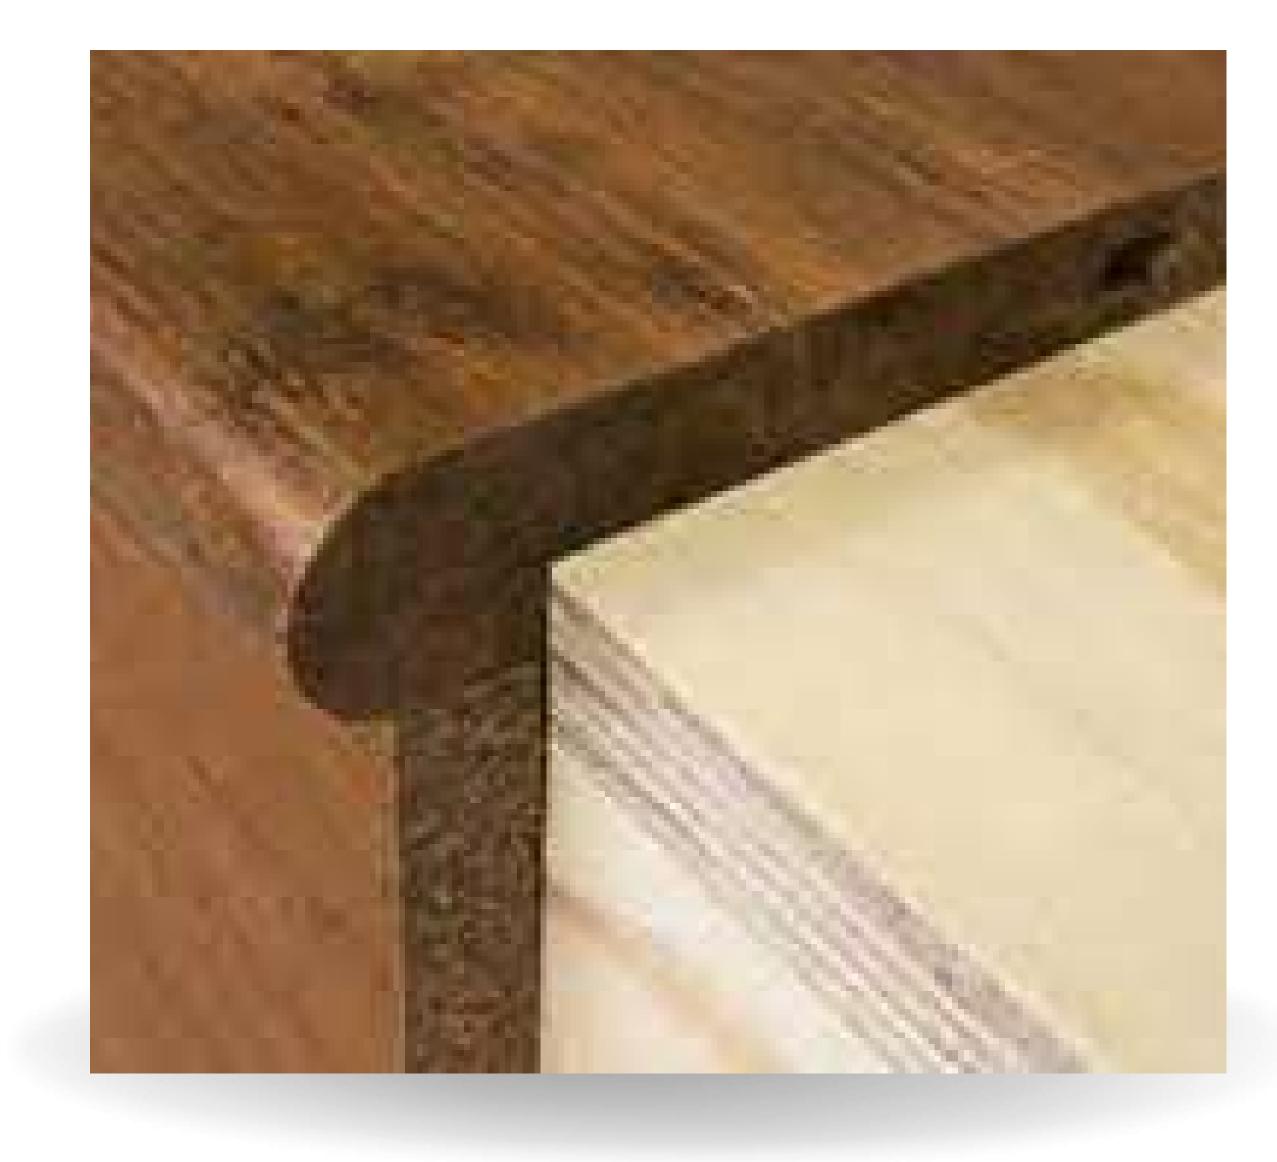

# Accessories BAMBOO FLOORING

Bamboo flooring accessories include trim, molding, and underlayment for a polished finish and smooth transitions.

# END PROFILE

# QUARTER ROUND STAIRNOSING

1830 x 50 x 24mm (Strandwoven) 1900 x 52 x 24mm

(Horizontal)

Used as a transition for floors of different heights, typically in doorways or between rooms with varying flooring levels.