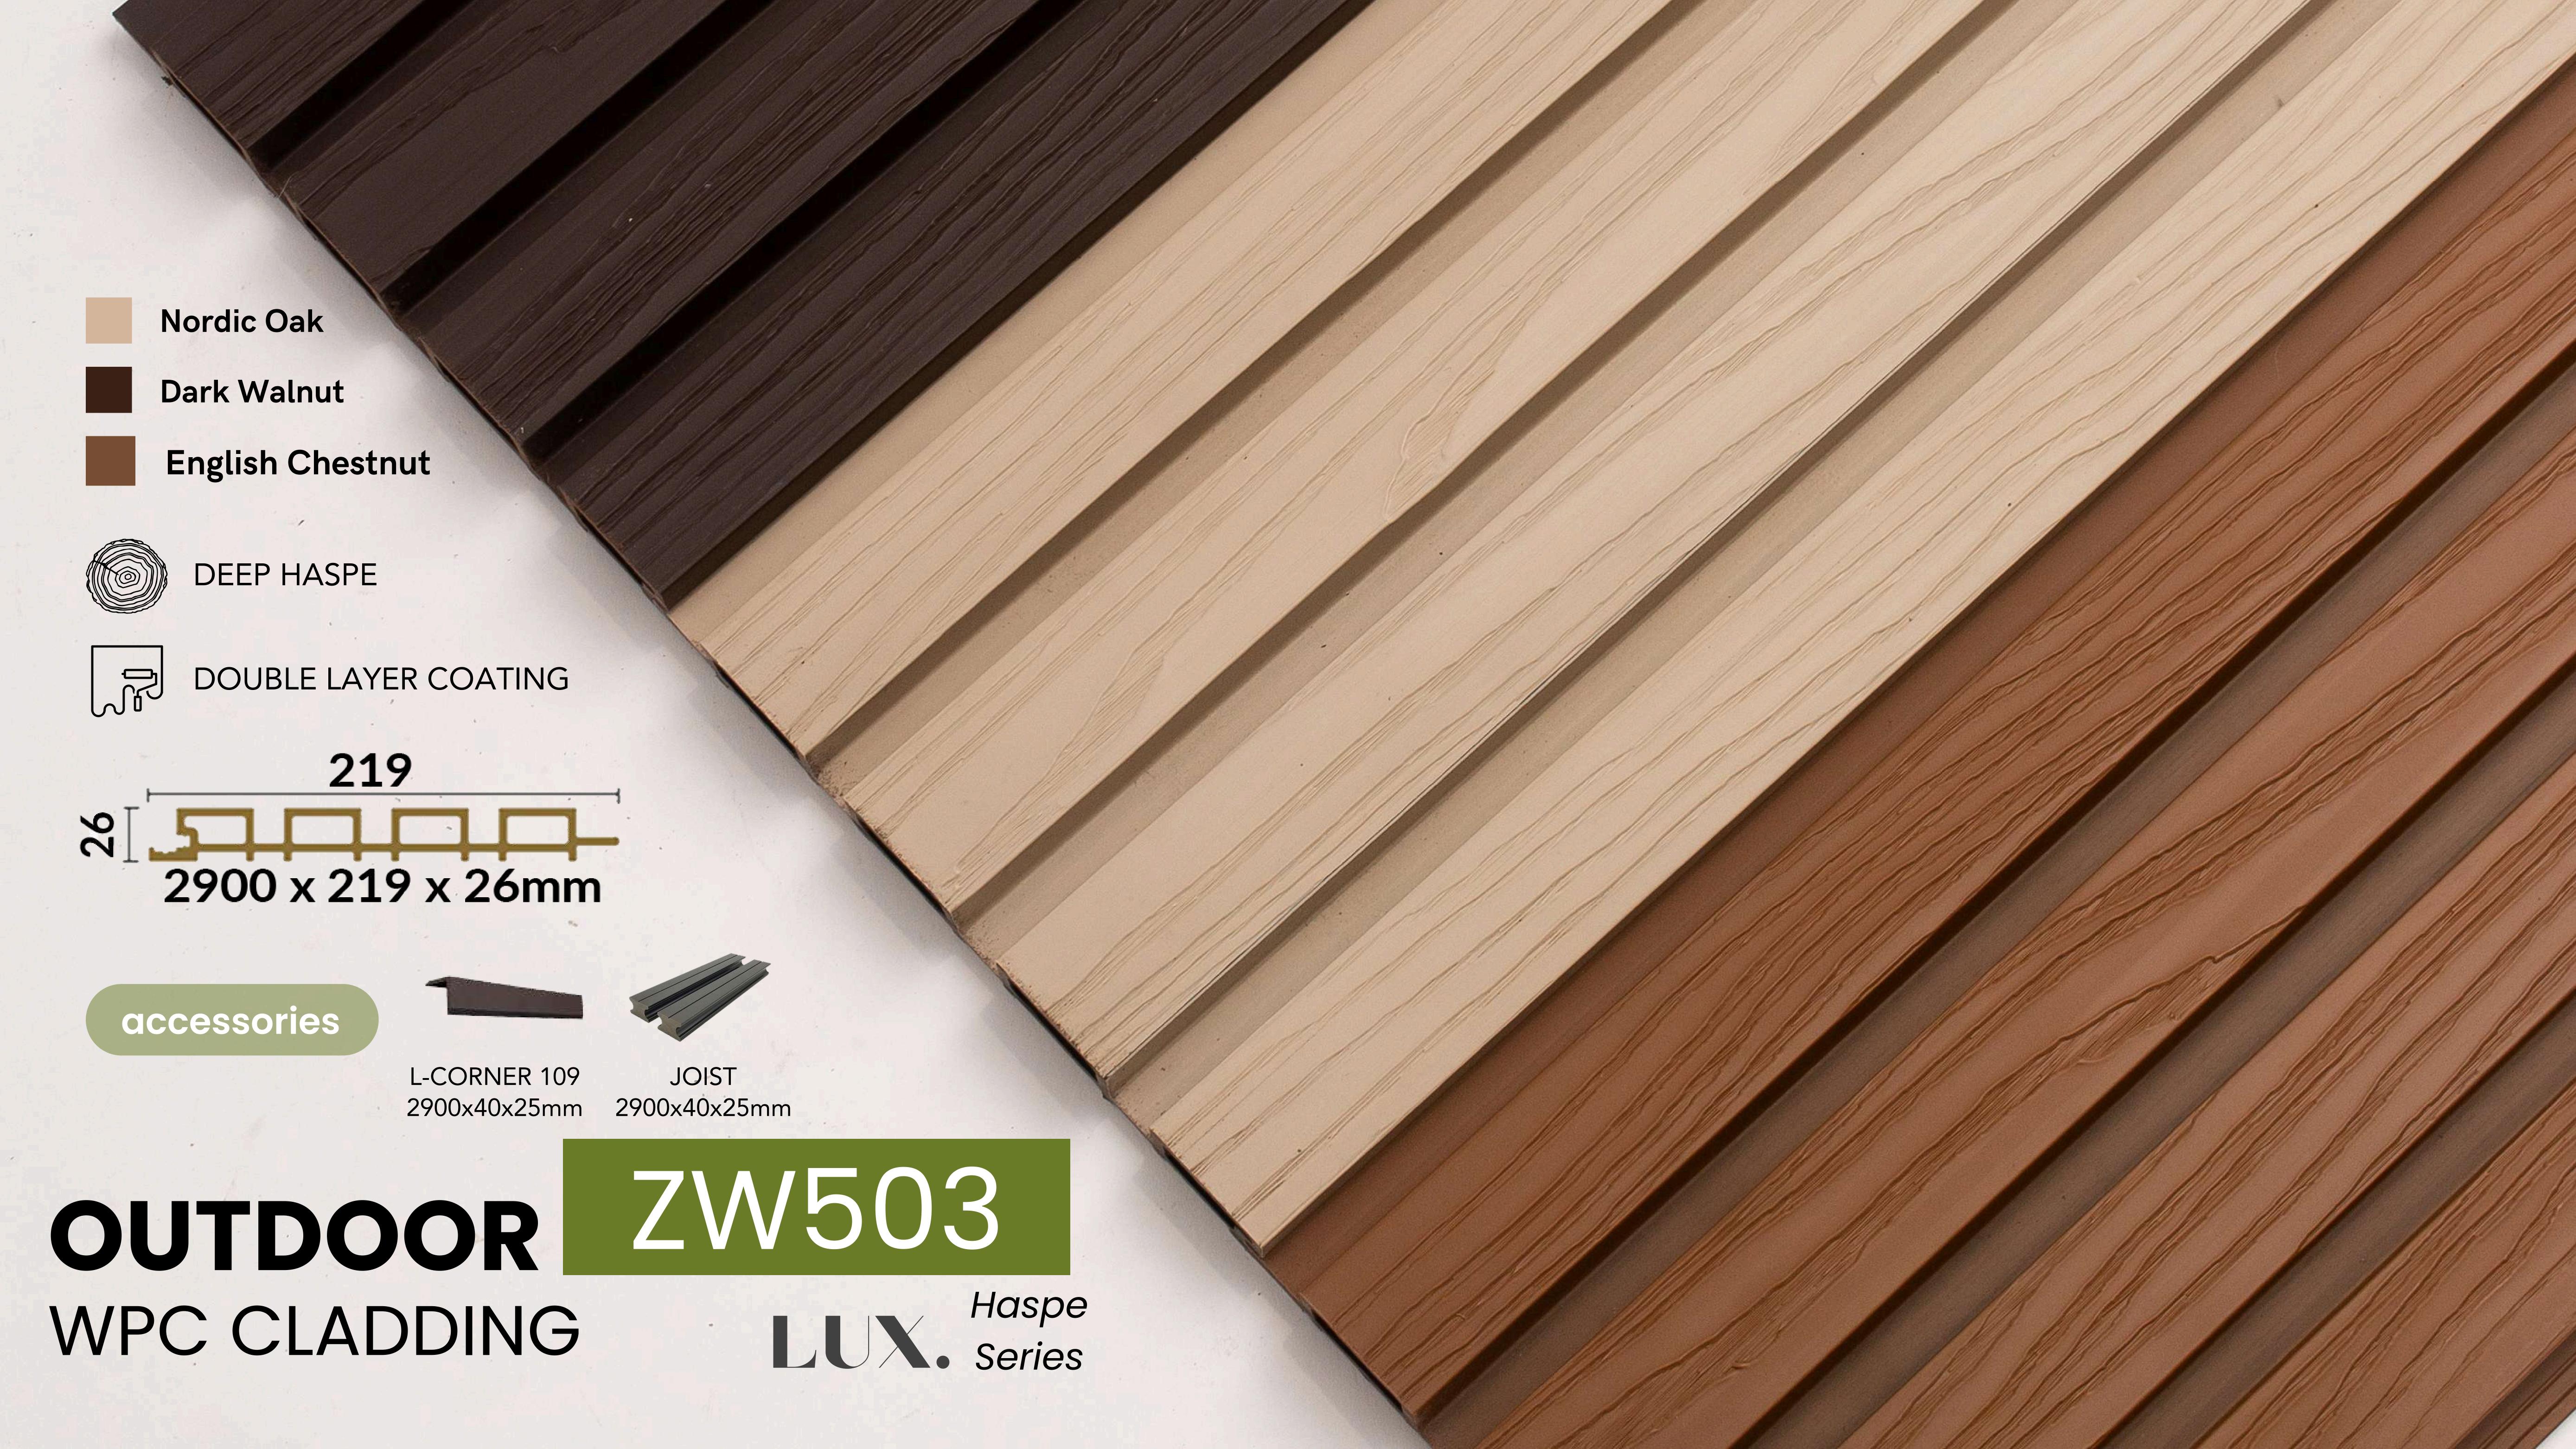

# Zenwood®

provides top quality wood composite cladding using advanced technologies to mimic natural wood design at a lower price point.

We also supply Zenwood® SPC flooring, which are made of 100% virgin raw materials only, and substrate by only high quality IXPE foam.