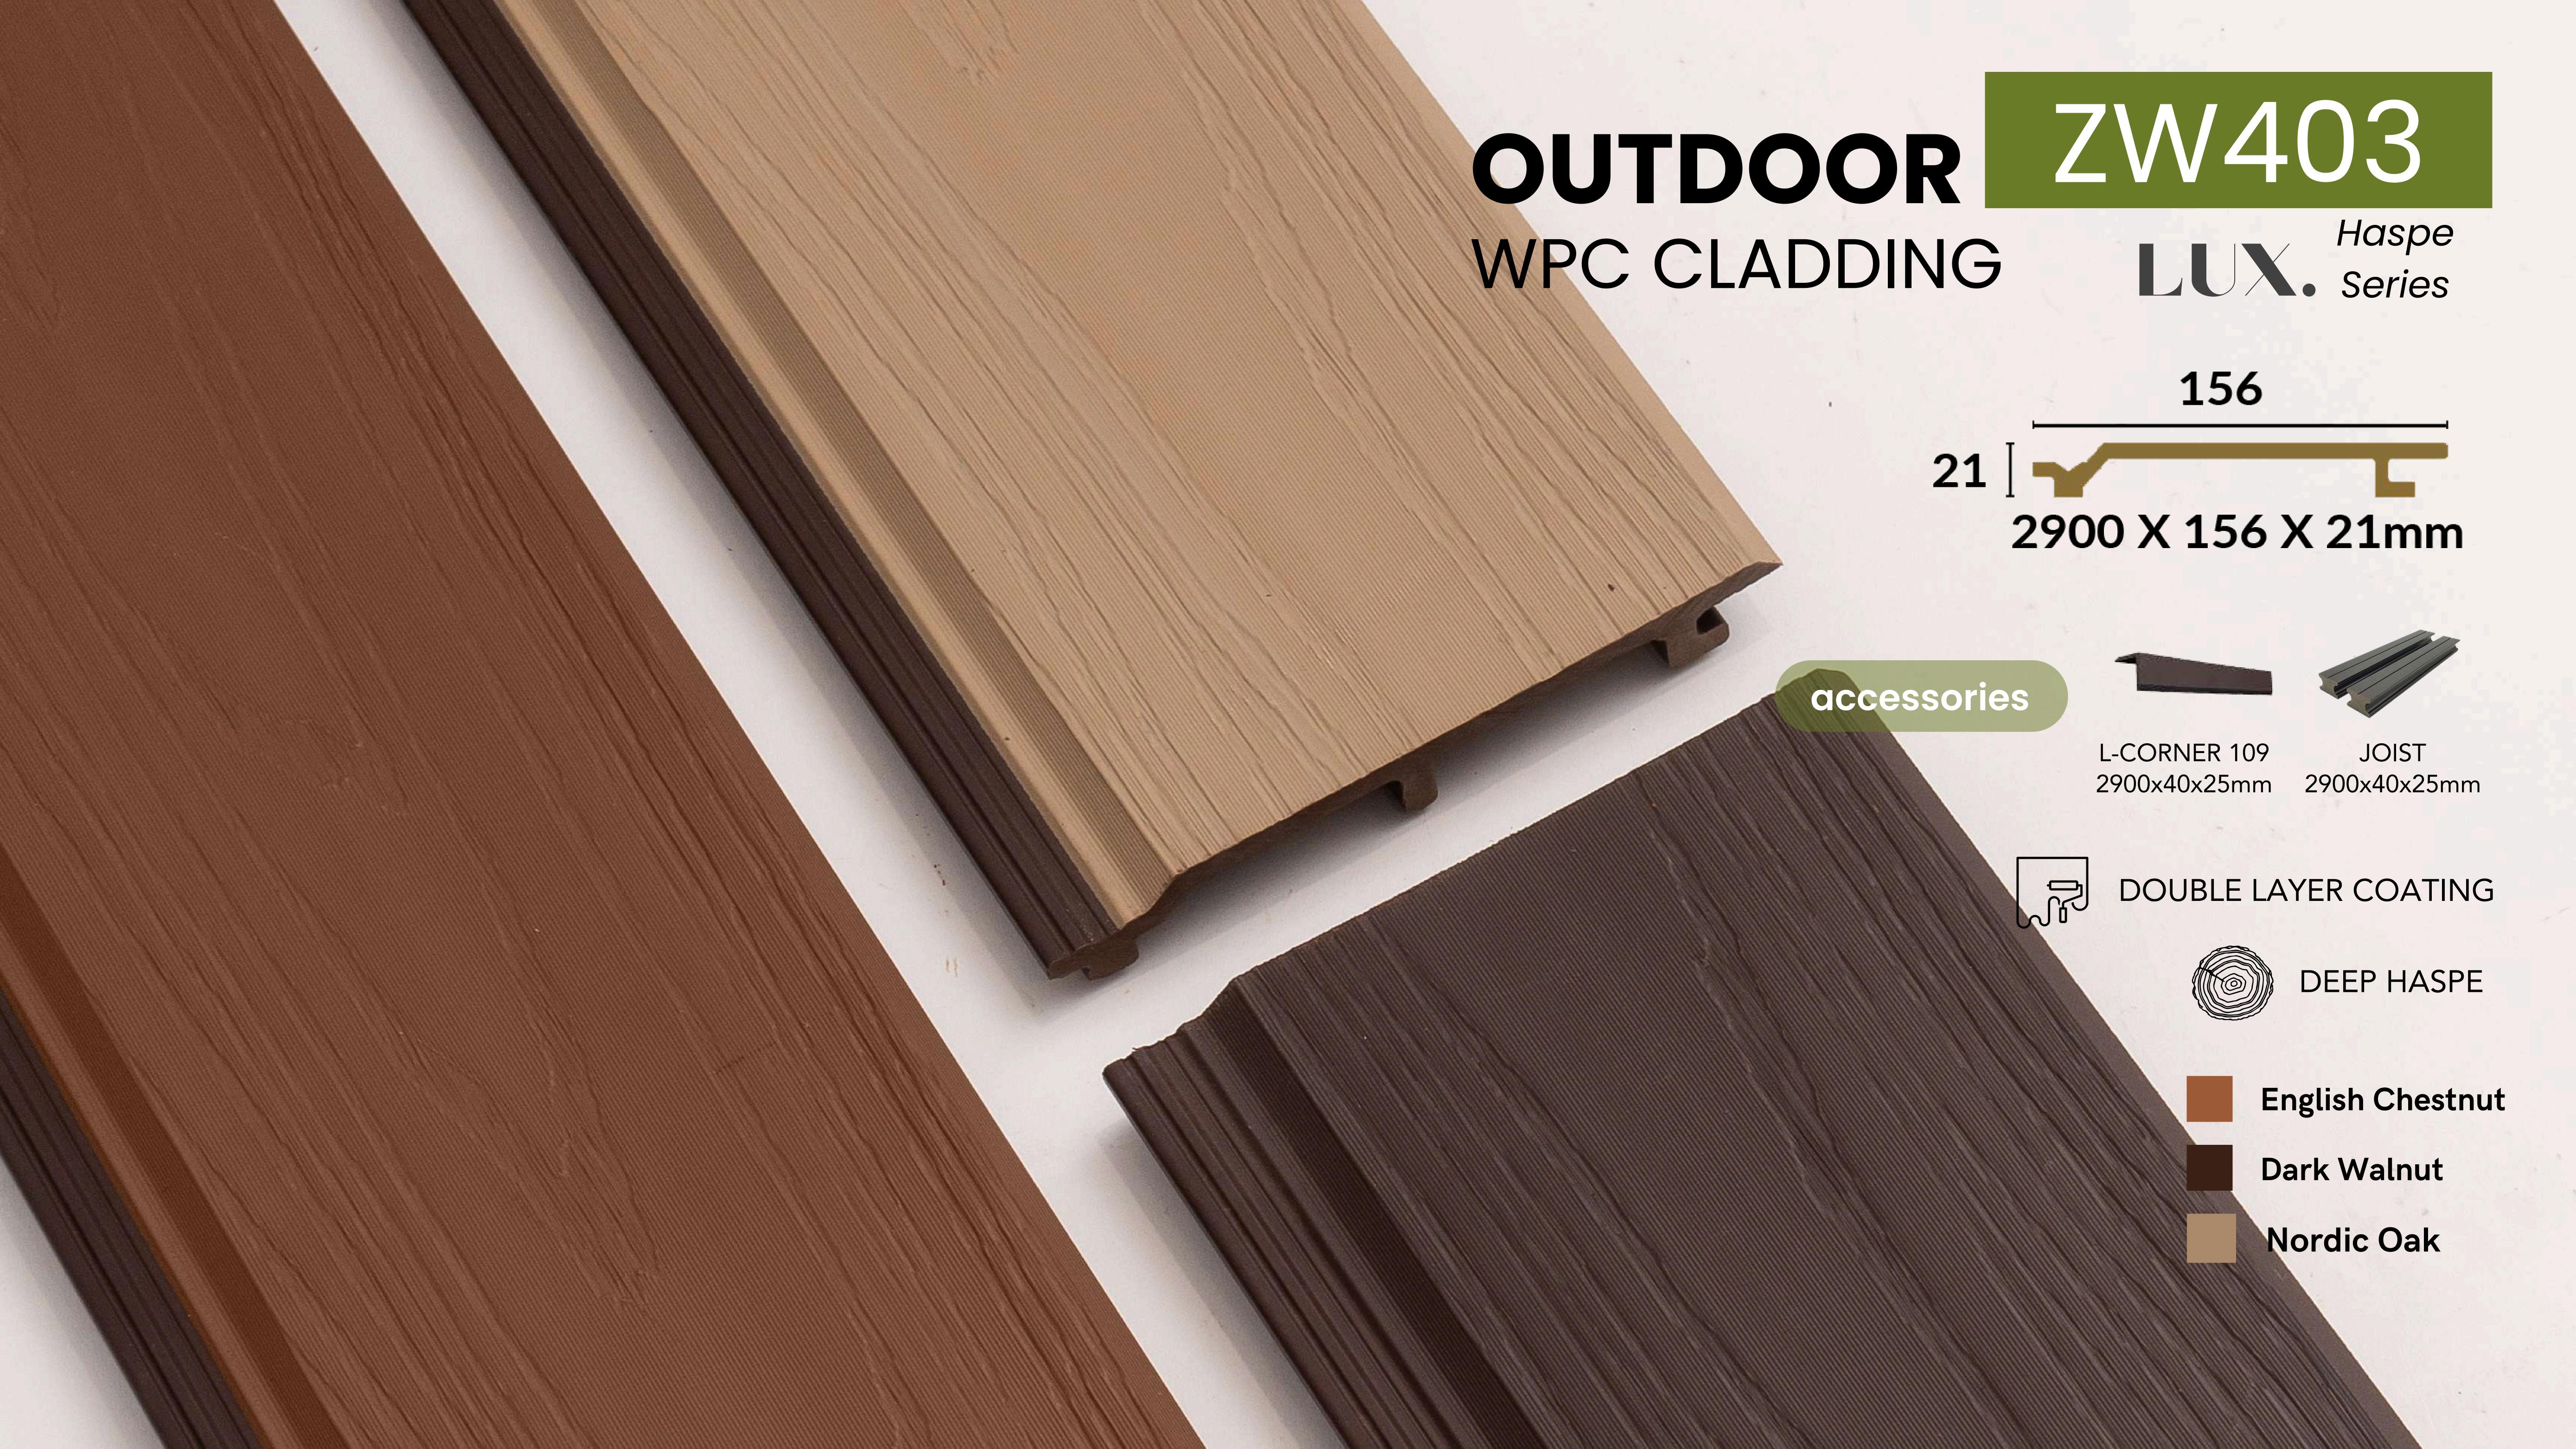

# Zenwood®

provides top quality wood composite cladding using advanced technologies to mimic natural wood design at a lower price point.

We also supply Zenwood® SPC flooring, which are made of 100% virgin raw materials only, and substrate by only high quality IXPE foam.