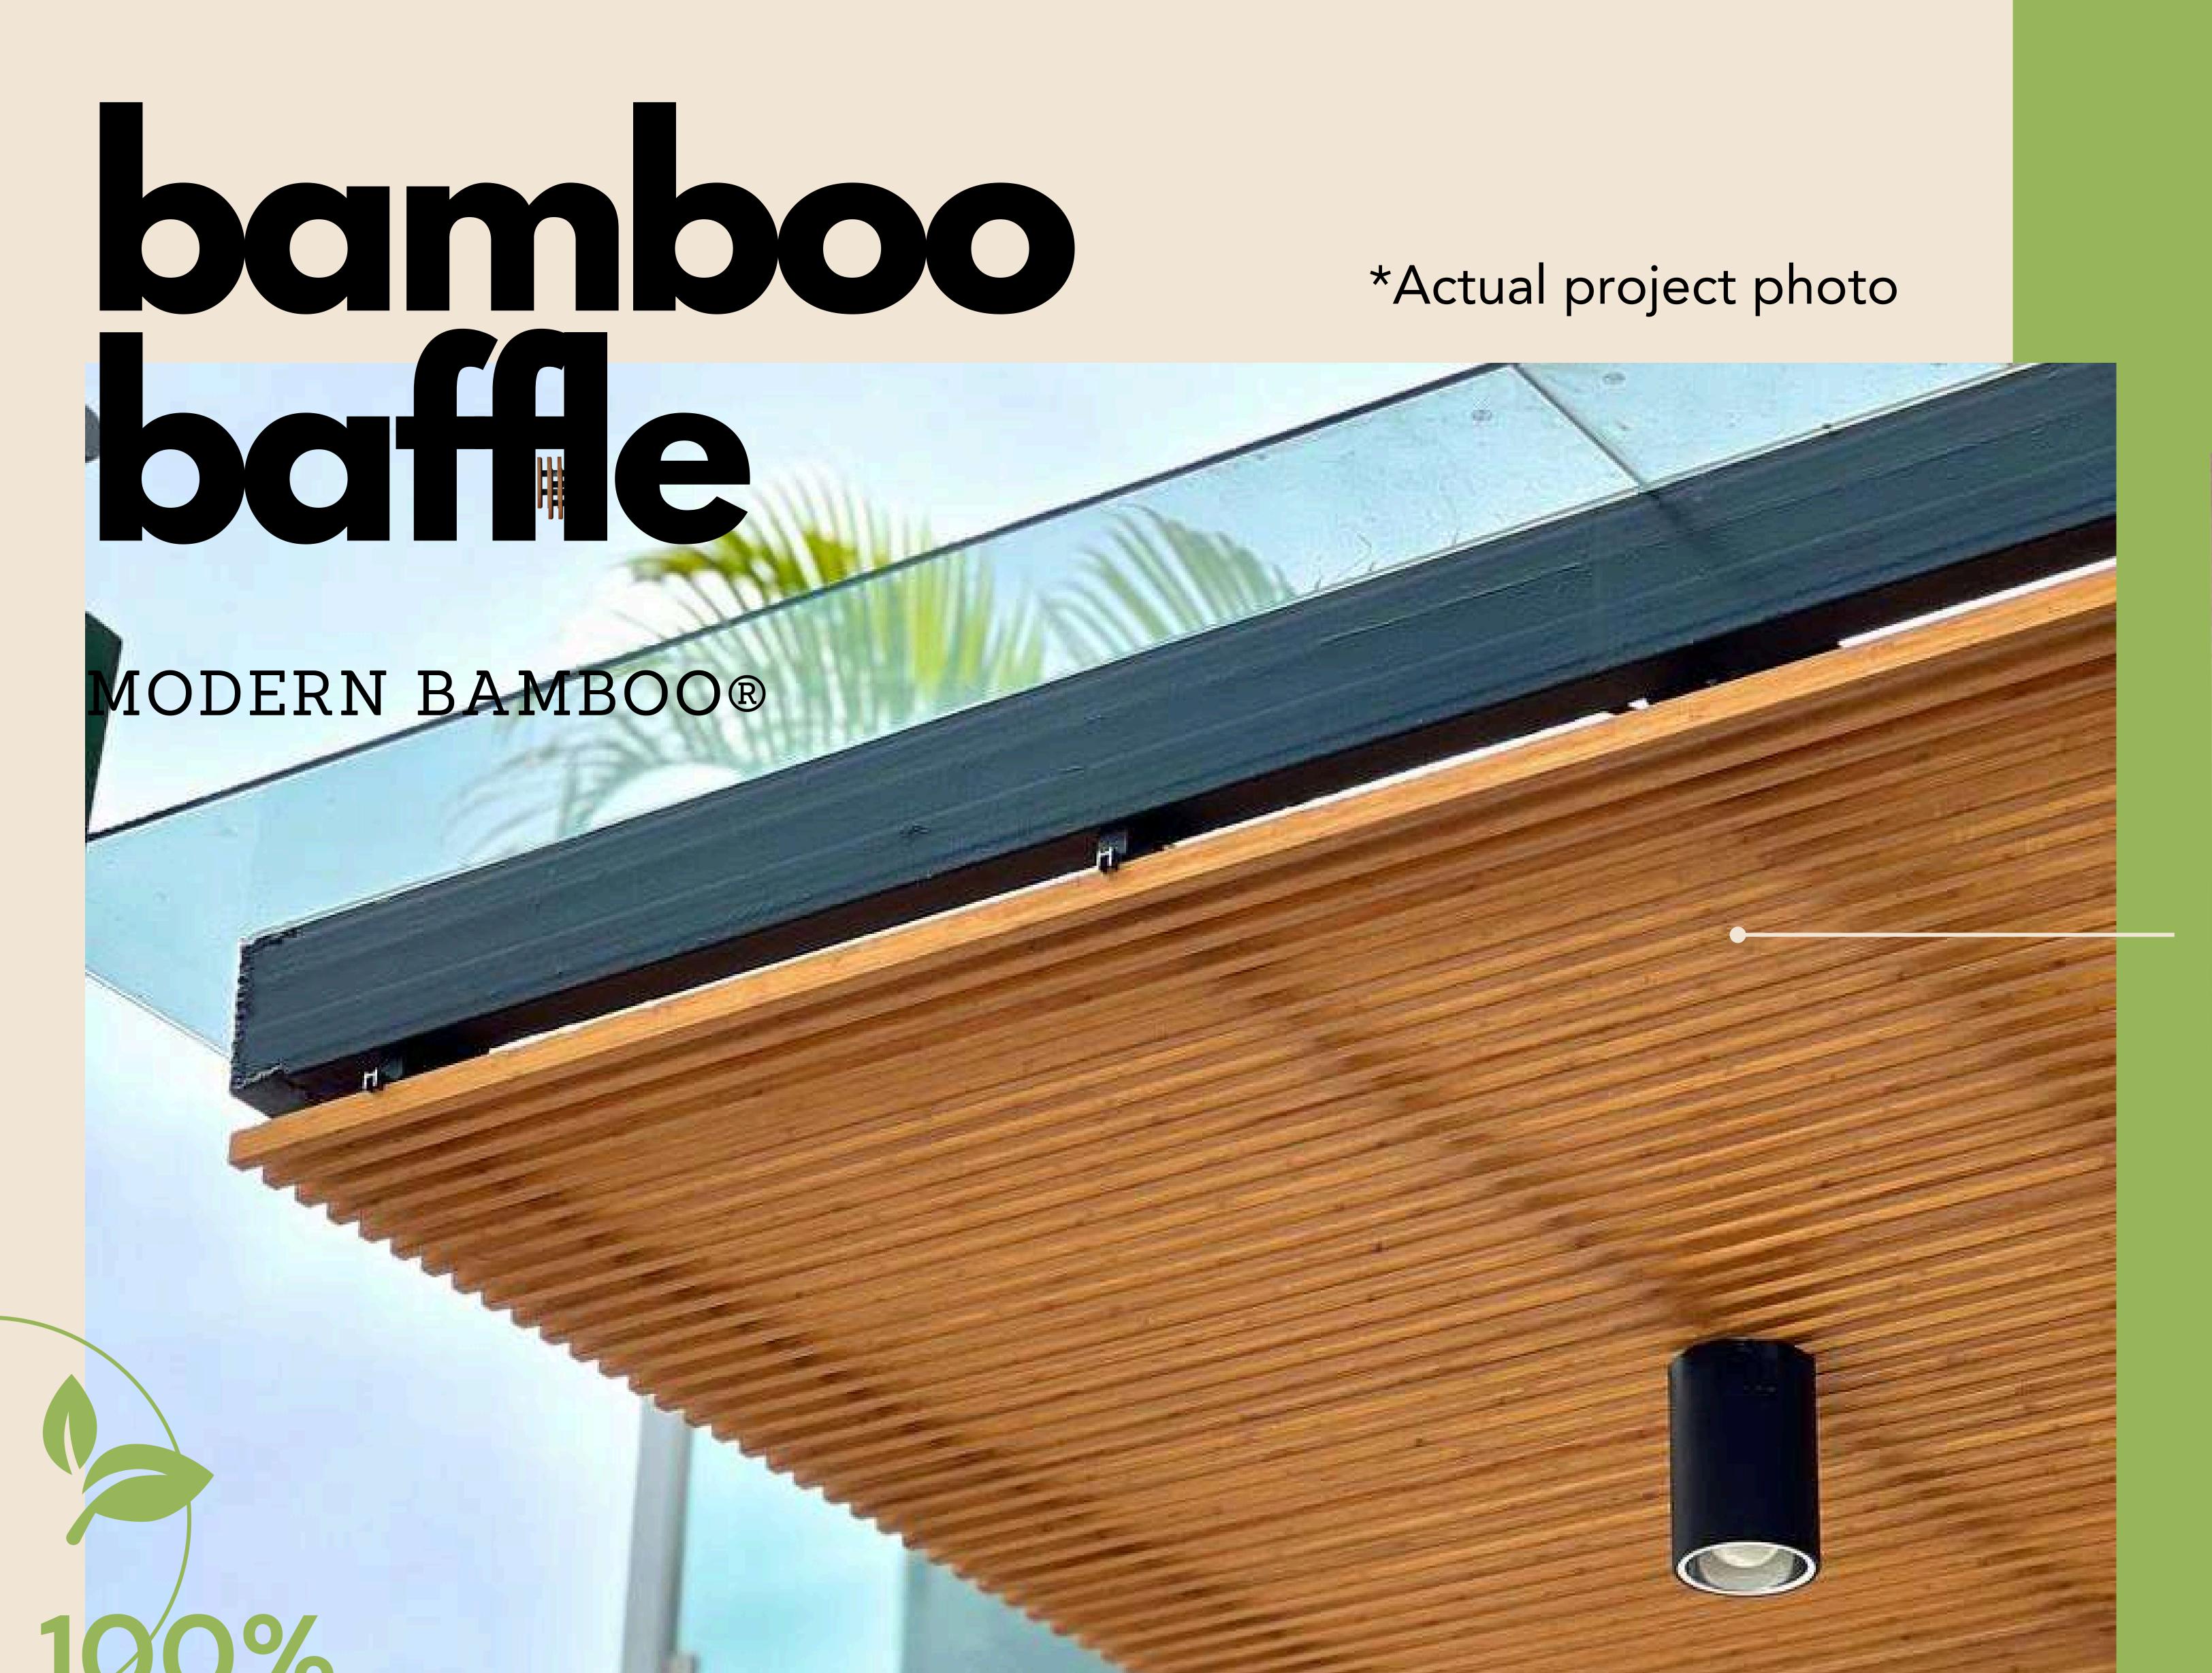

# bamboo cladding

MODERN BAMBOO®

## APPLICATION:

Indoor / Outdoor Wall & Ceiling

# INSTALLATION:

Naildown or Gluedown on plywood

www.modernbamboo.ph