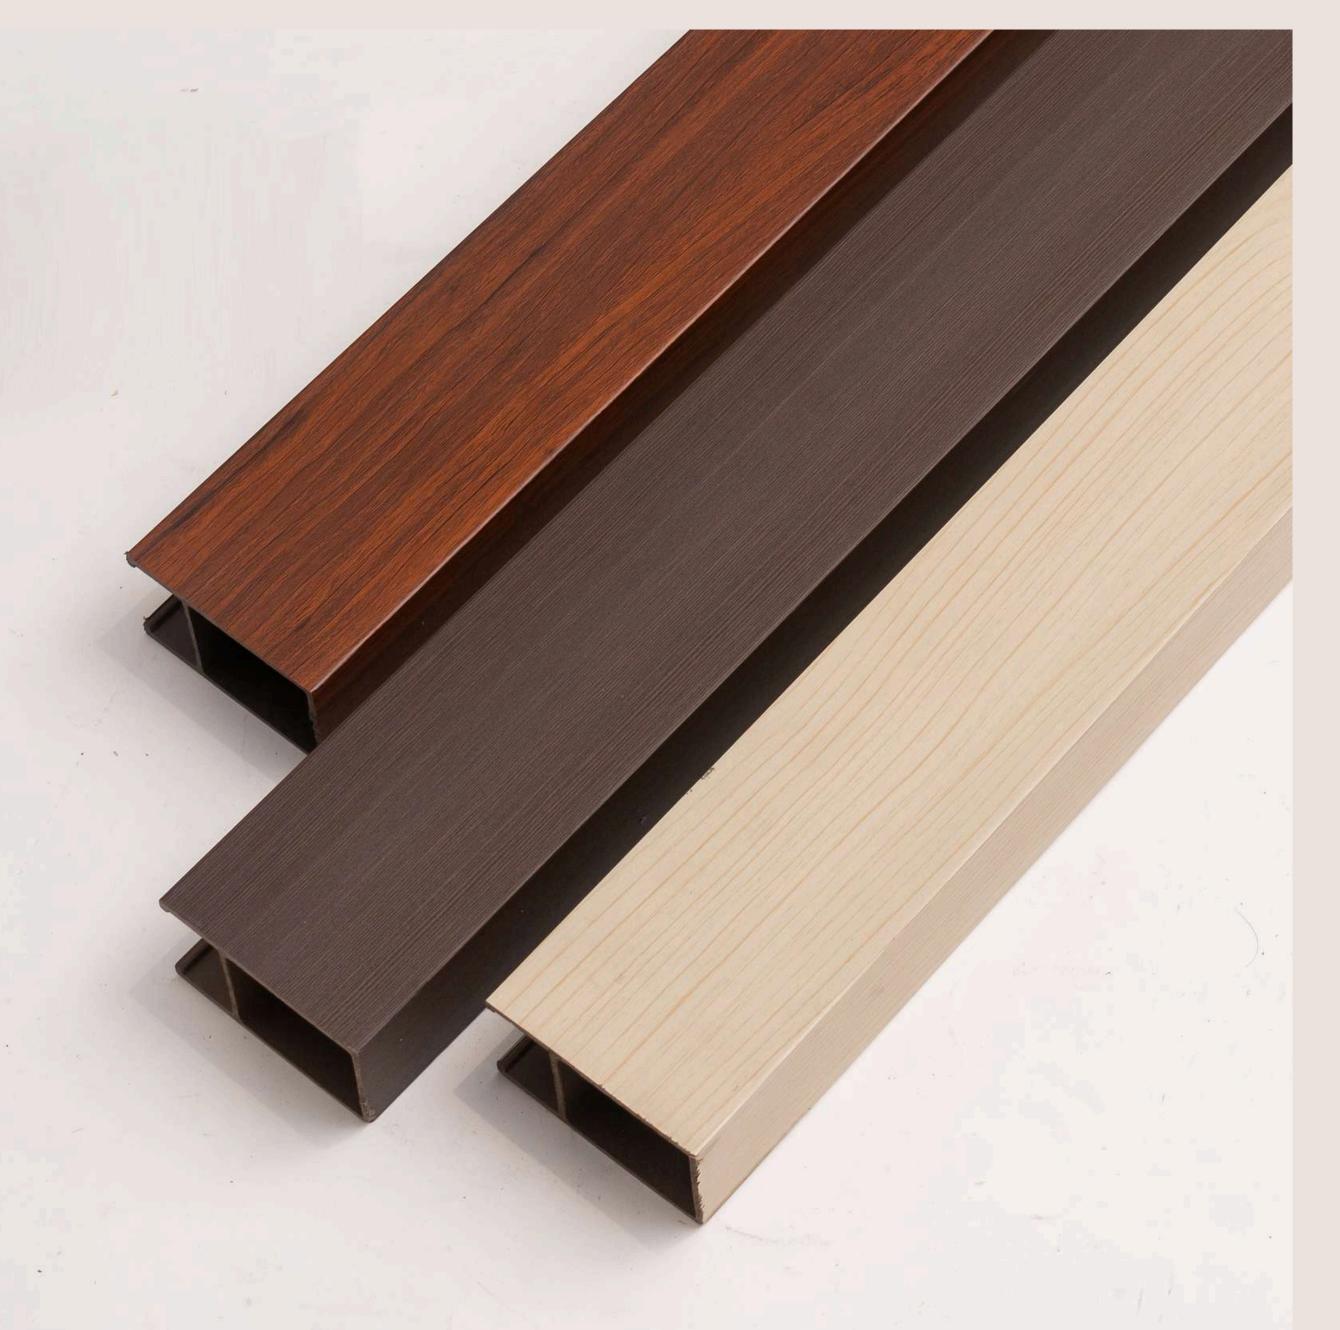

# Zenwood®

provides top quality wood composite cladding using advanced technologies to mimic natural wood design at a lower price point.

We also supply Zenwood® SPC flooring, which are made of 100% virgin raw materials only, and substrate by only high quality IXPE foam.

accessories

Golden Pine

Ashtree