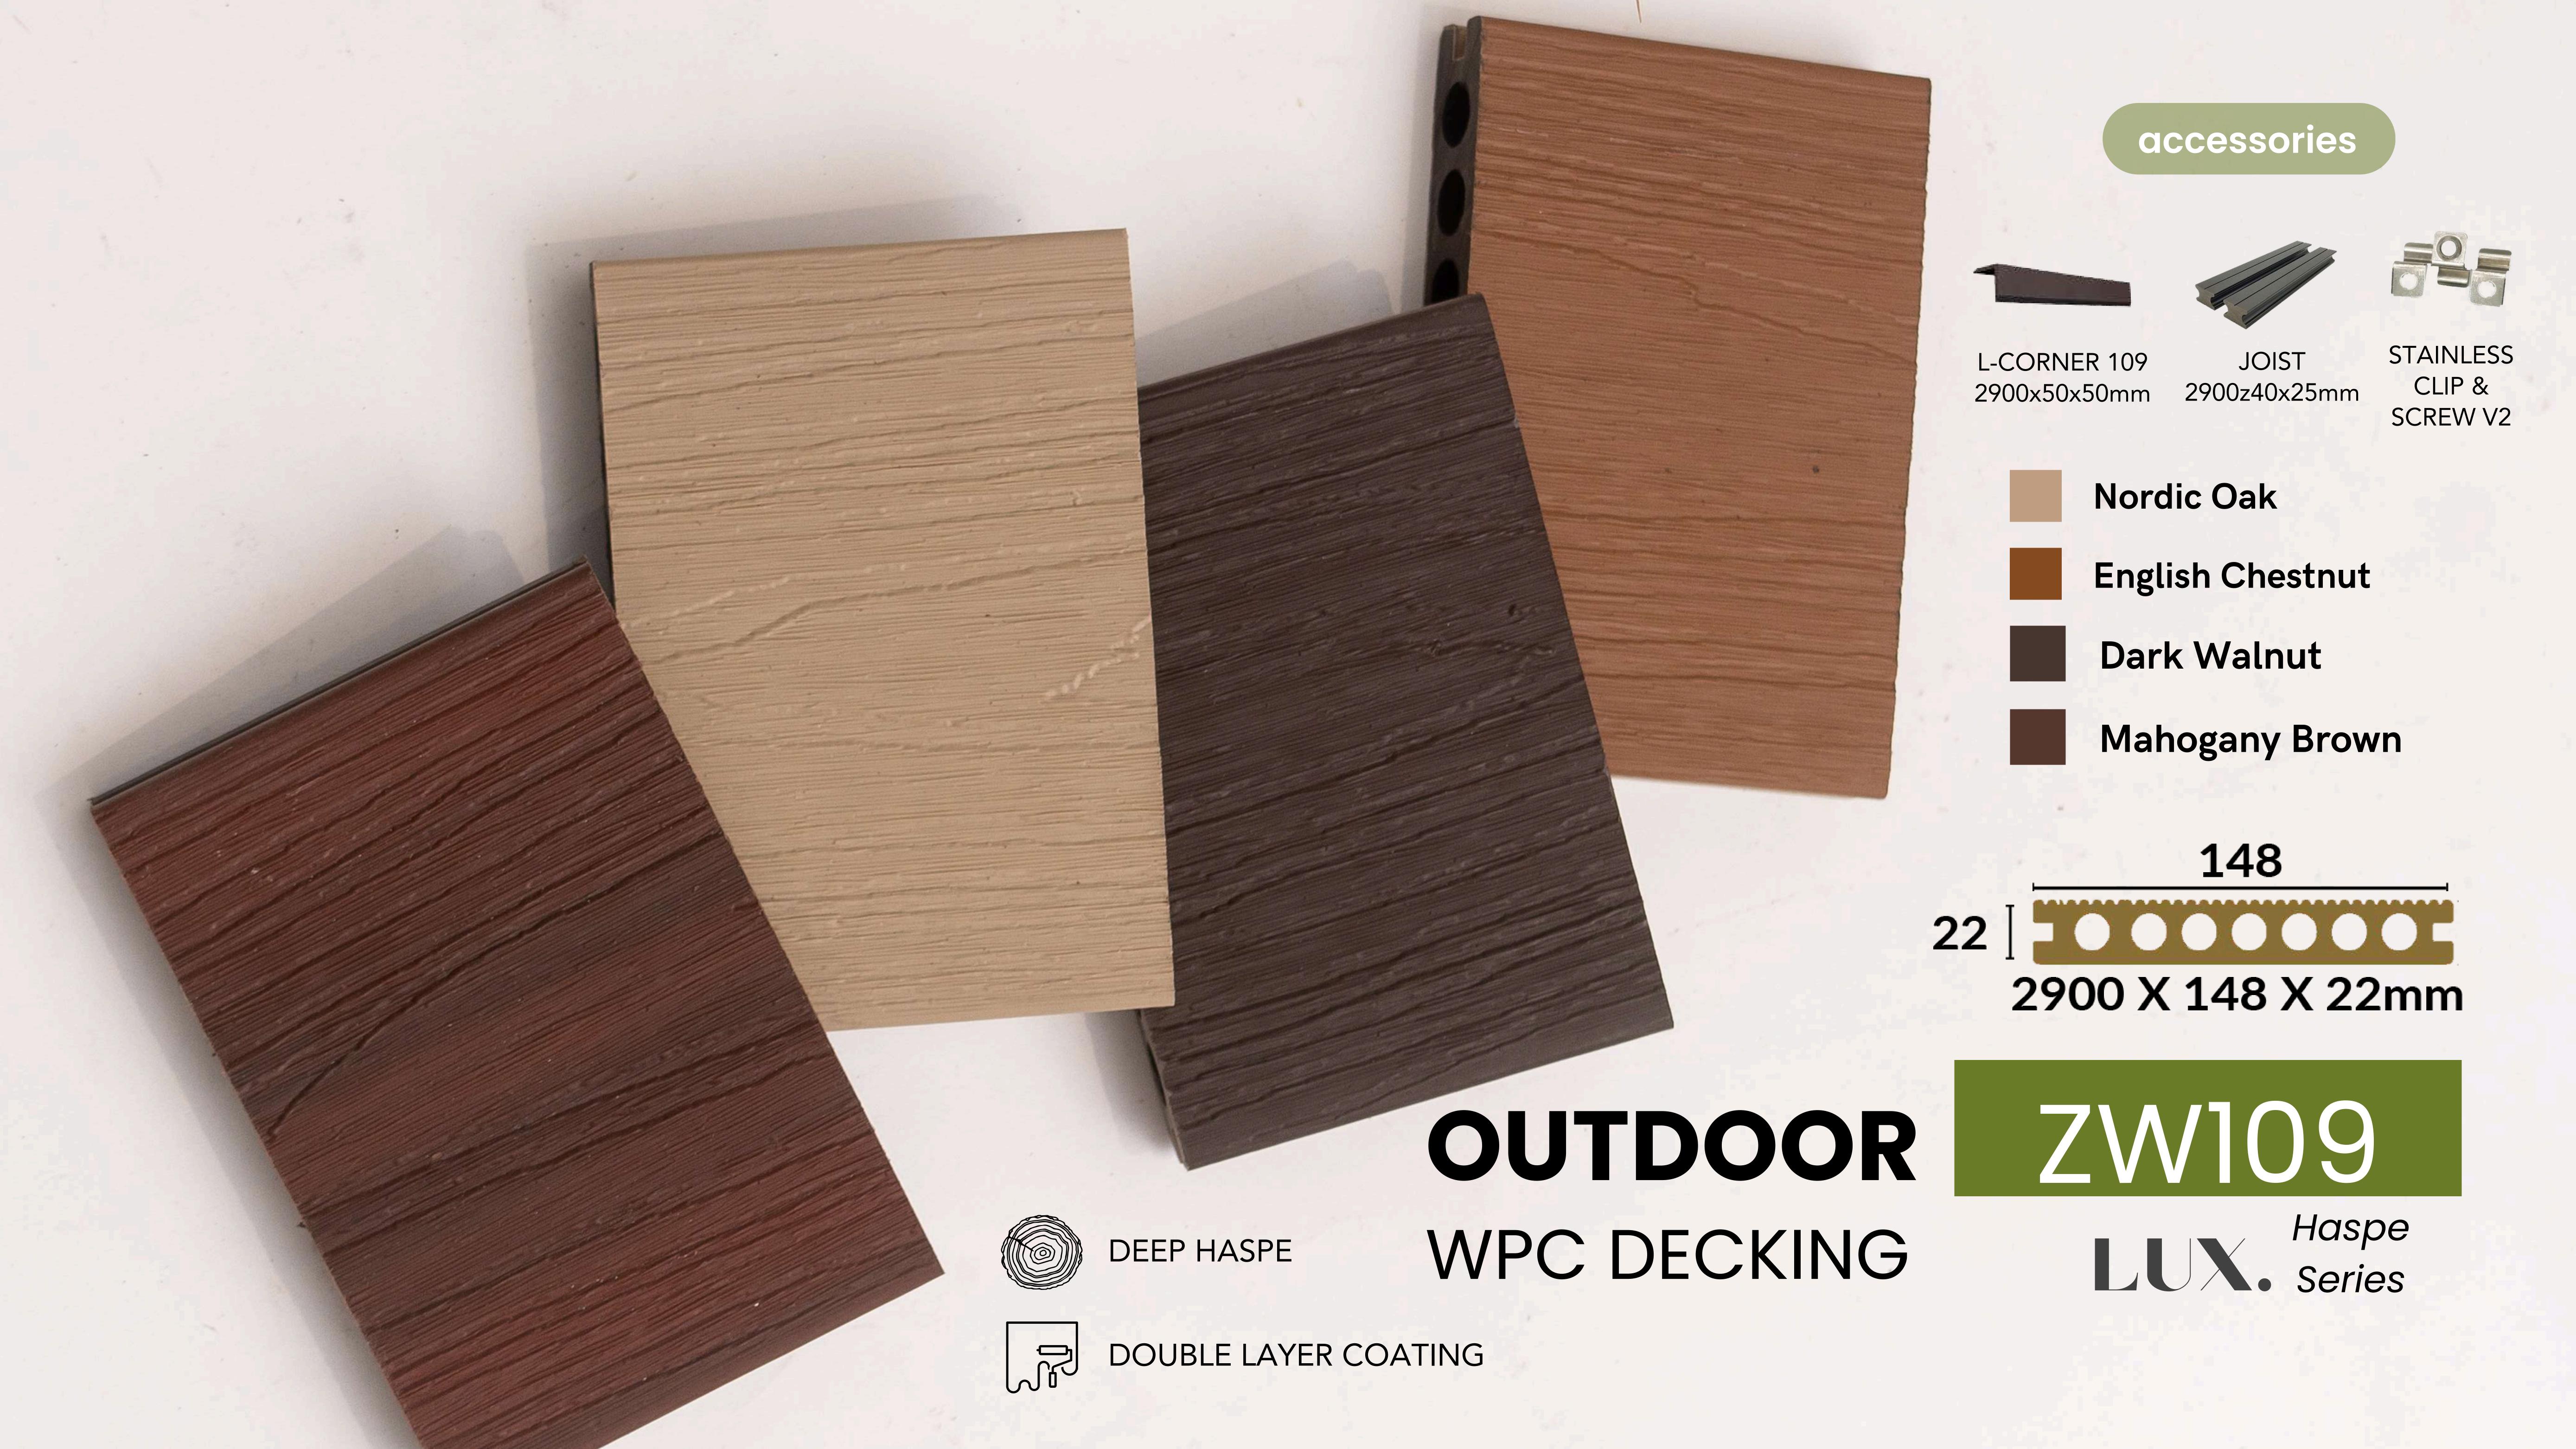

# bamboo decking

MODERN BAMBOO®

Outdoor Decking

### DIMENSION:

1860 x 140 x 20mm (Big Wave & Small Wave)

1860 x 140 x 18mm (Haspedeck)

Joist J4025
(for framing)
2900x40x25mm

Bamboo Cladding
Flat (for termination)
1860x103x8mm

Stainless Clip & Screw (for locking)

L-CORNER 109 (for termination) 2900x50x50mm

#### accessories

S 100%
NATURAL
BAMBOO

www.modernbamboo.ph