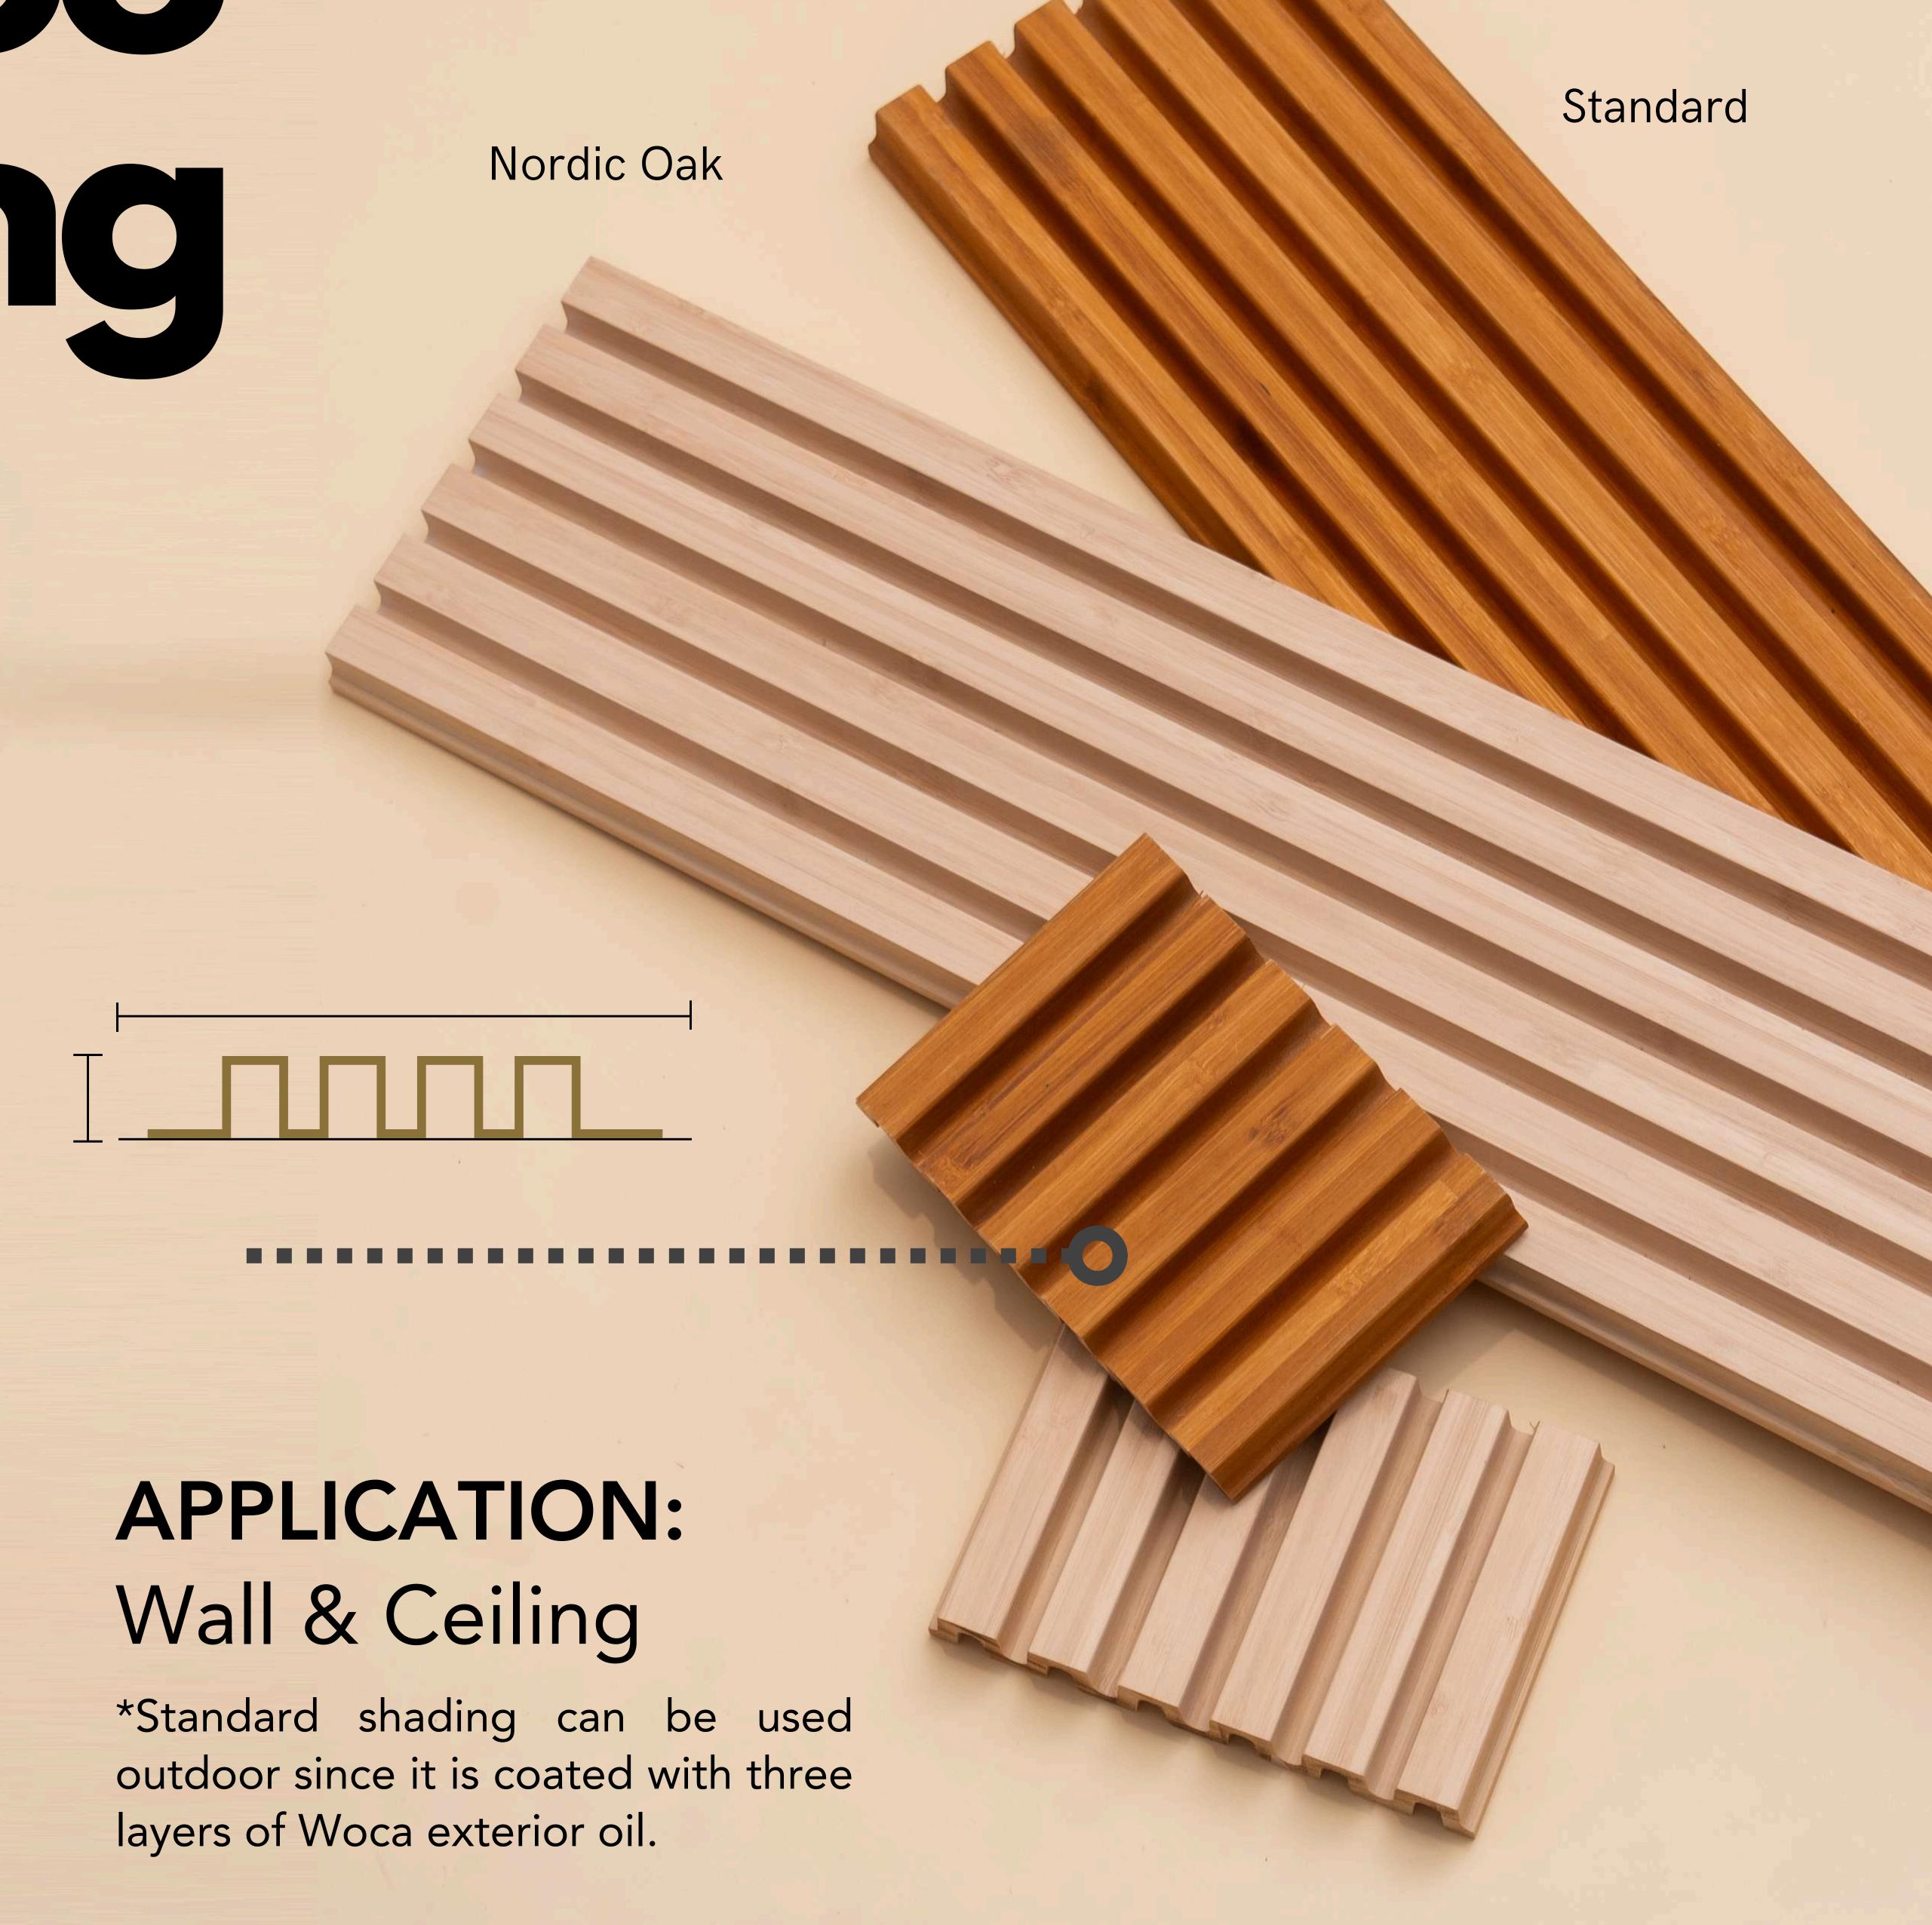

# bamboo cidding big Waye

MODERN BAMBOO®

### INSTALLATION:

Naildown or Gluedown on plywood

DIMENSION:

2900 x 140 x 18mm

Wall & Ceiling

\*Standard shading can be used outdoor since it is coated with three layers of Woca exterior oil.

Nordic Oak

Standard

## APPLICATION:

Indoor / Outdoor Wall & Ceiling