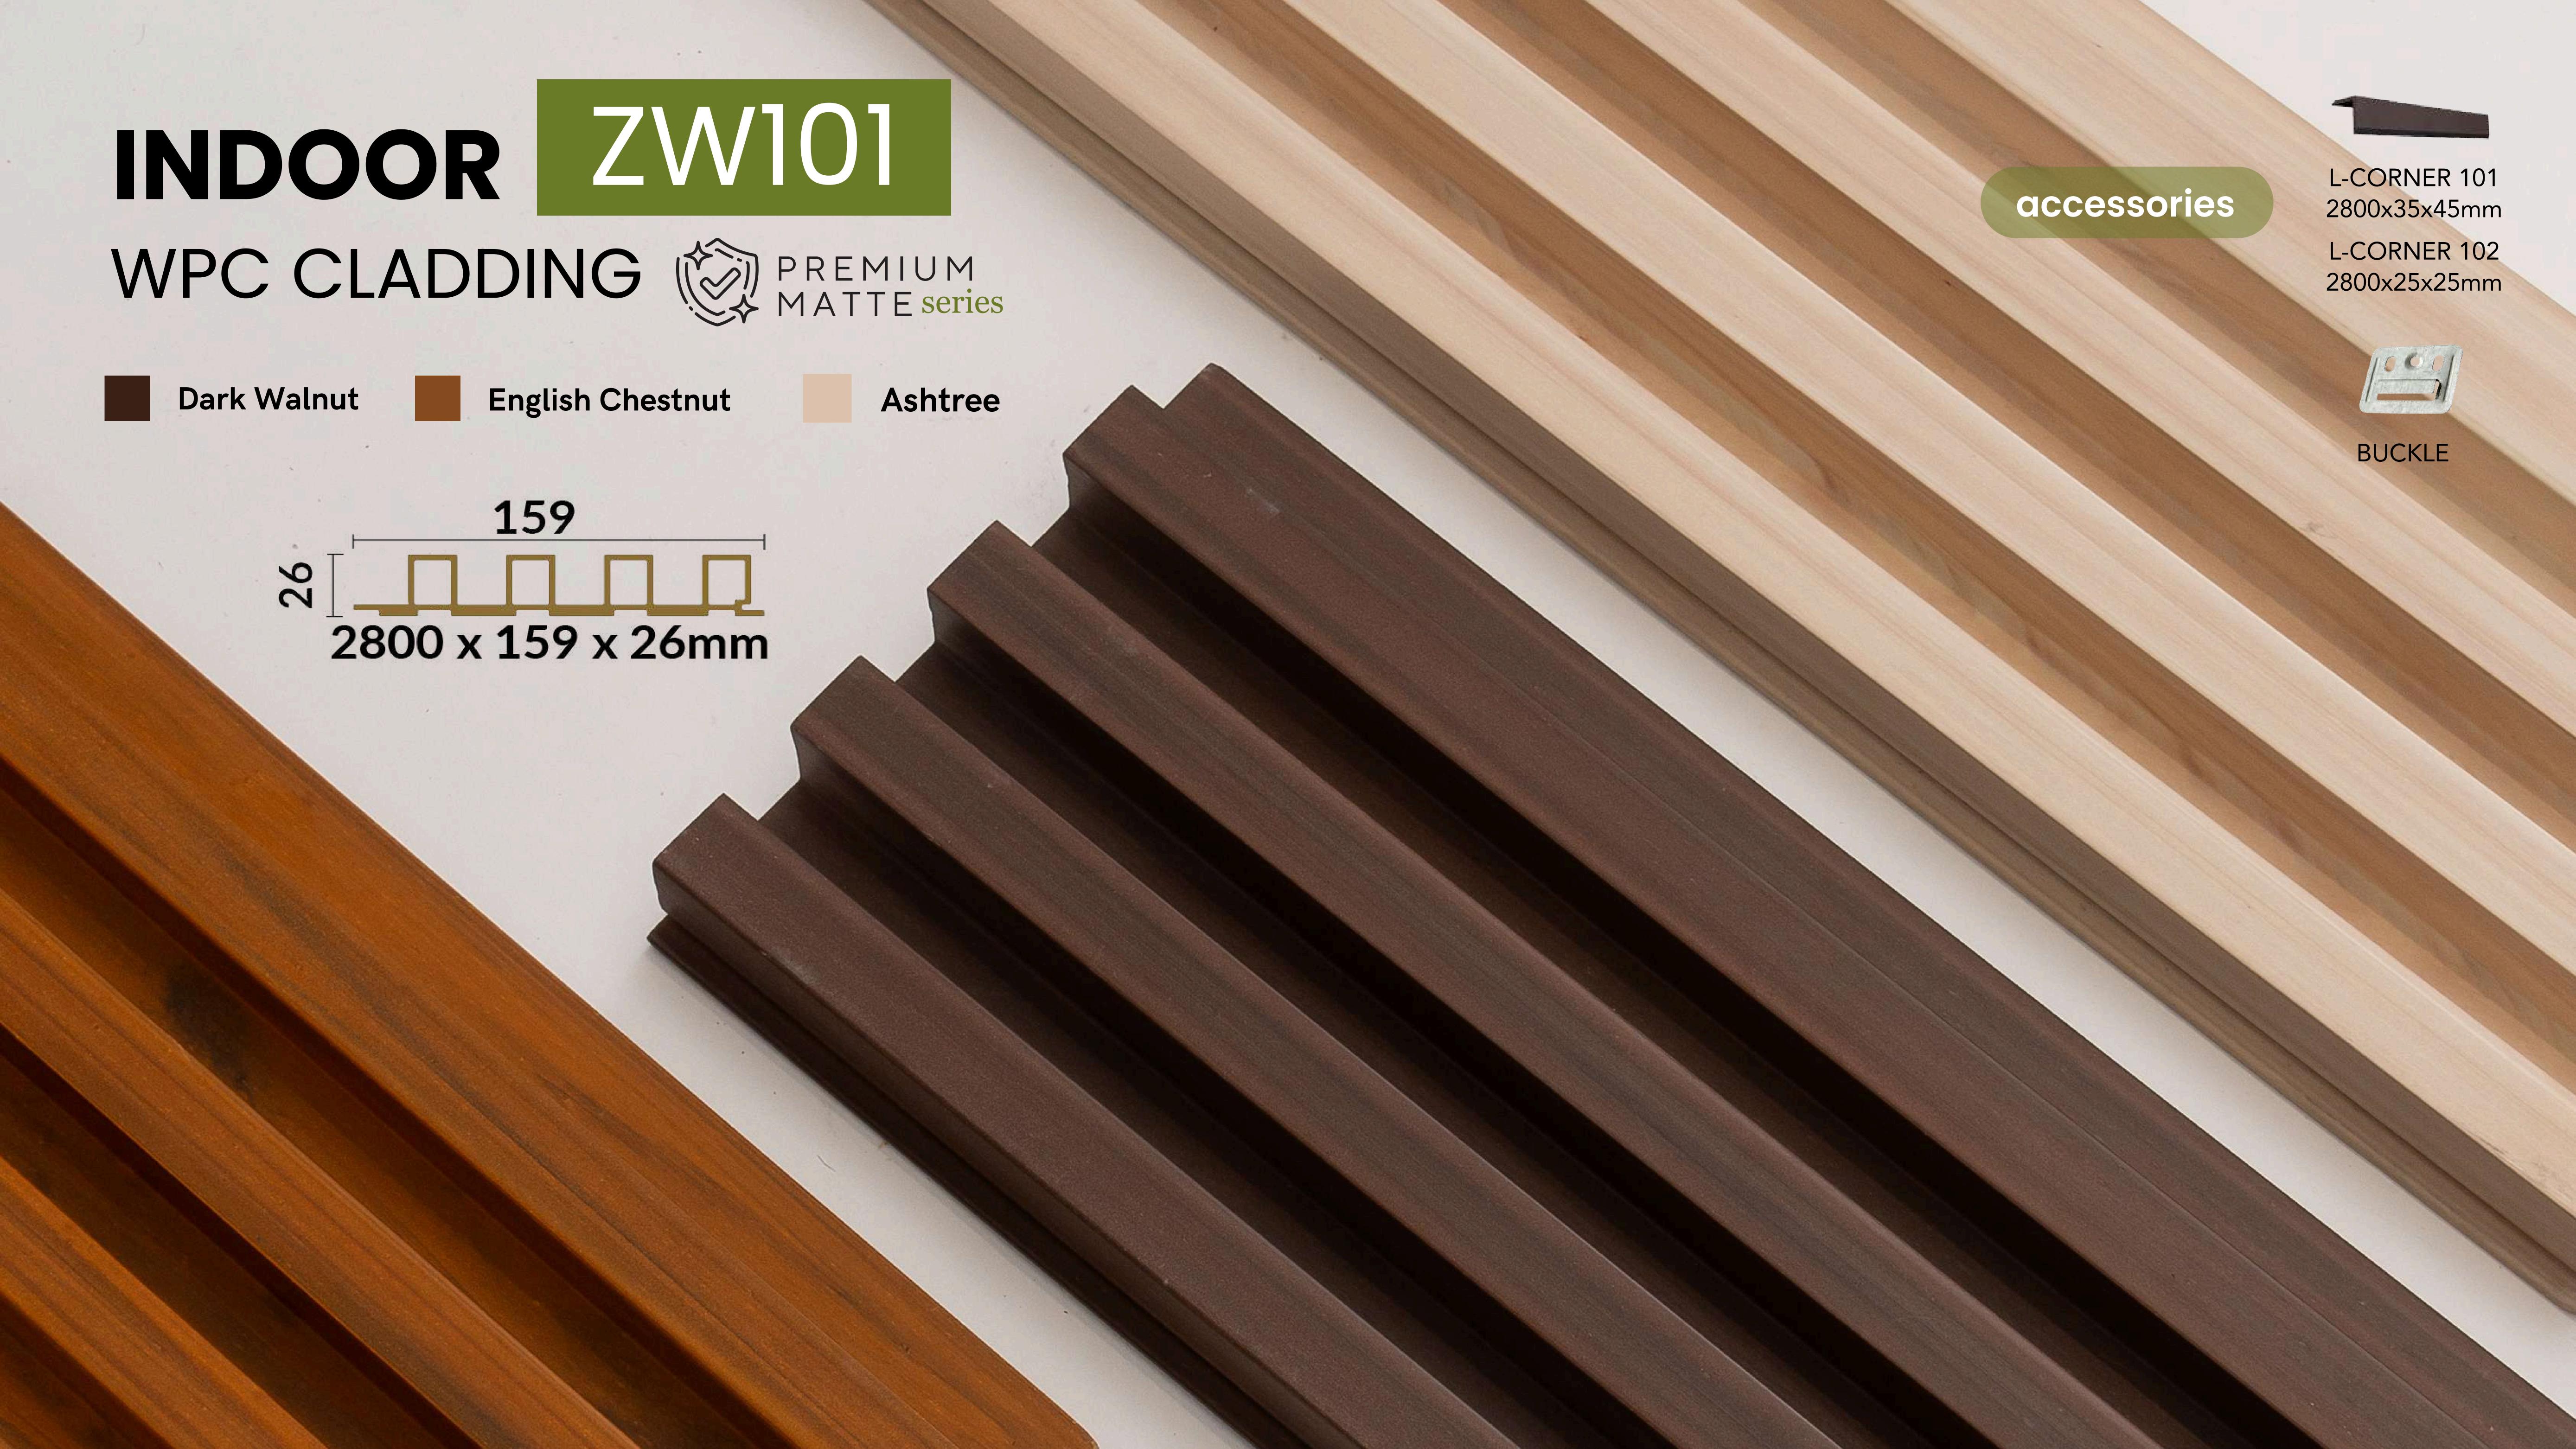

w.modernbamboo.ph

Environmentally friendly



High Density



Light Weight



Paintable



Modern Bamboo® helps in rebuilding the habitat of critically endangered species like orangutans, tigers, and more than 1,700 species of birds.

# Save Our Forest Save Our Save Our East

Reforestation ensures protection of hundreds and thousands of plant and animal species by restoring ecosystems and improving habitat stability.

SAVE THE WORLD FROM DEFORESTATION

ONE PURCHASE = ONE TREE
\*Minimum purchase applies















# Zenwood®

provides top quality wood composite cladding using advanced technologies to mimic natural wood design at a lower price point.

We also supply Zenwood® SPC flooring, which are made of 100% virgin raw materials only, and substrate by only high quality IXPE foam.















accessories





Golden Pine



Ashtree



























## MDF FLEXIBOARD SERIES

These medium-density panels with fluted patterns are highly flexible, curving to fit various shapes, making them ideal for diverse design applications.

#### DIMENSIONS

Length: 2440mm Width 1220mm Thickness: 9mm

#### FINISH

Natural (Paintable)

#### GRADE

E1/CARB P2 Standard

#### PVC BACKING

Enhances durability and moisture blocking



FLEXIBOARD **CURVED IN** 

25mm

Groove Size: FLEXIBOARD **CURVED IN** 

Groove Size:

48mm









FLEXIBOARD FLUTED

Groove Size: 18mm

18mm



FLEXIBOARD **CURVED OUT** 

Groove Size: 20mm

**CURVED OUT** 



FLEXIBOARD Groove Size: 30mm

20mm



# MDF DURABOARD SERIES

The MDF Duraboard Series provides durable, high-quality panels for cabinetry