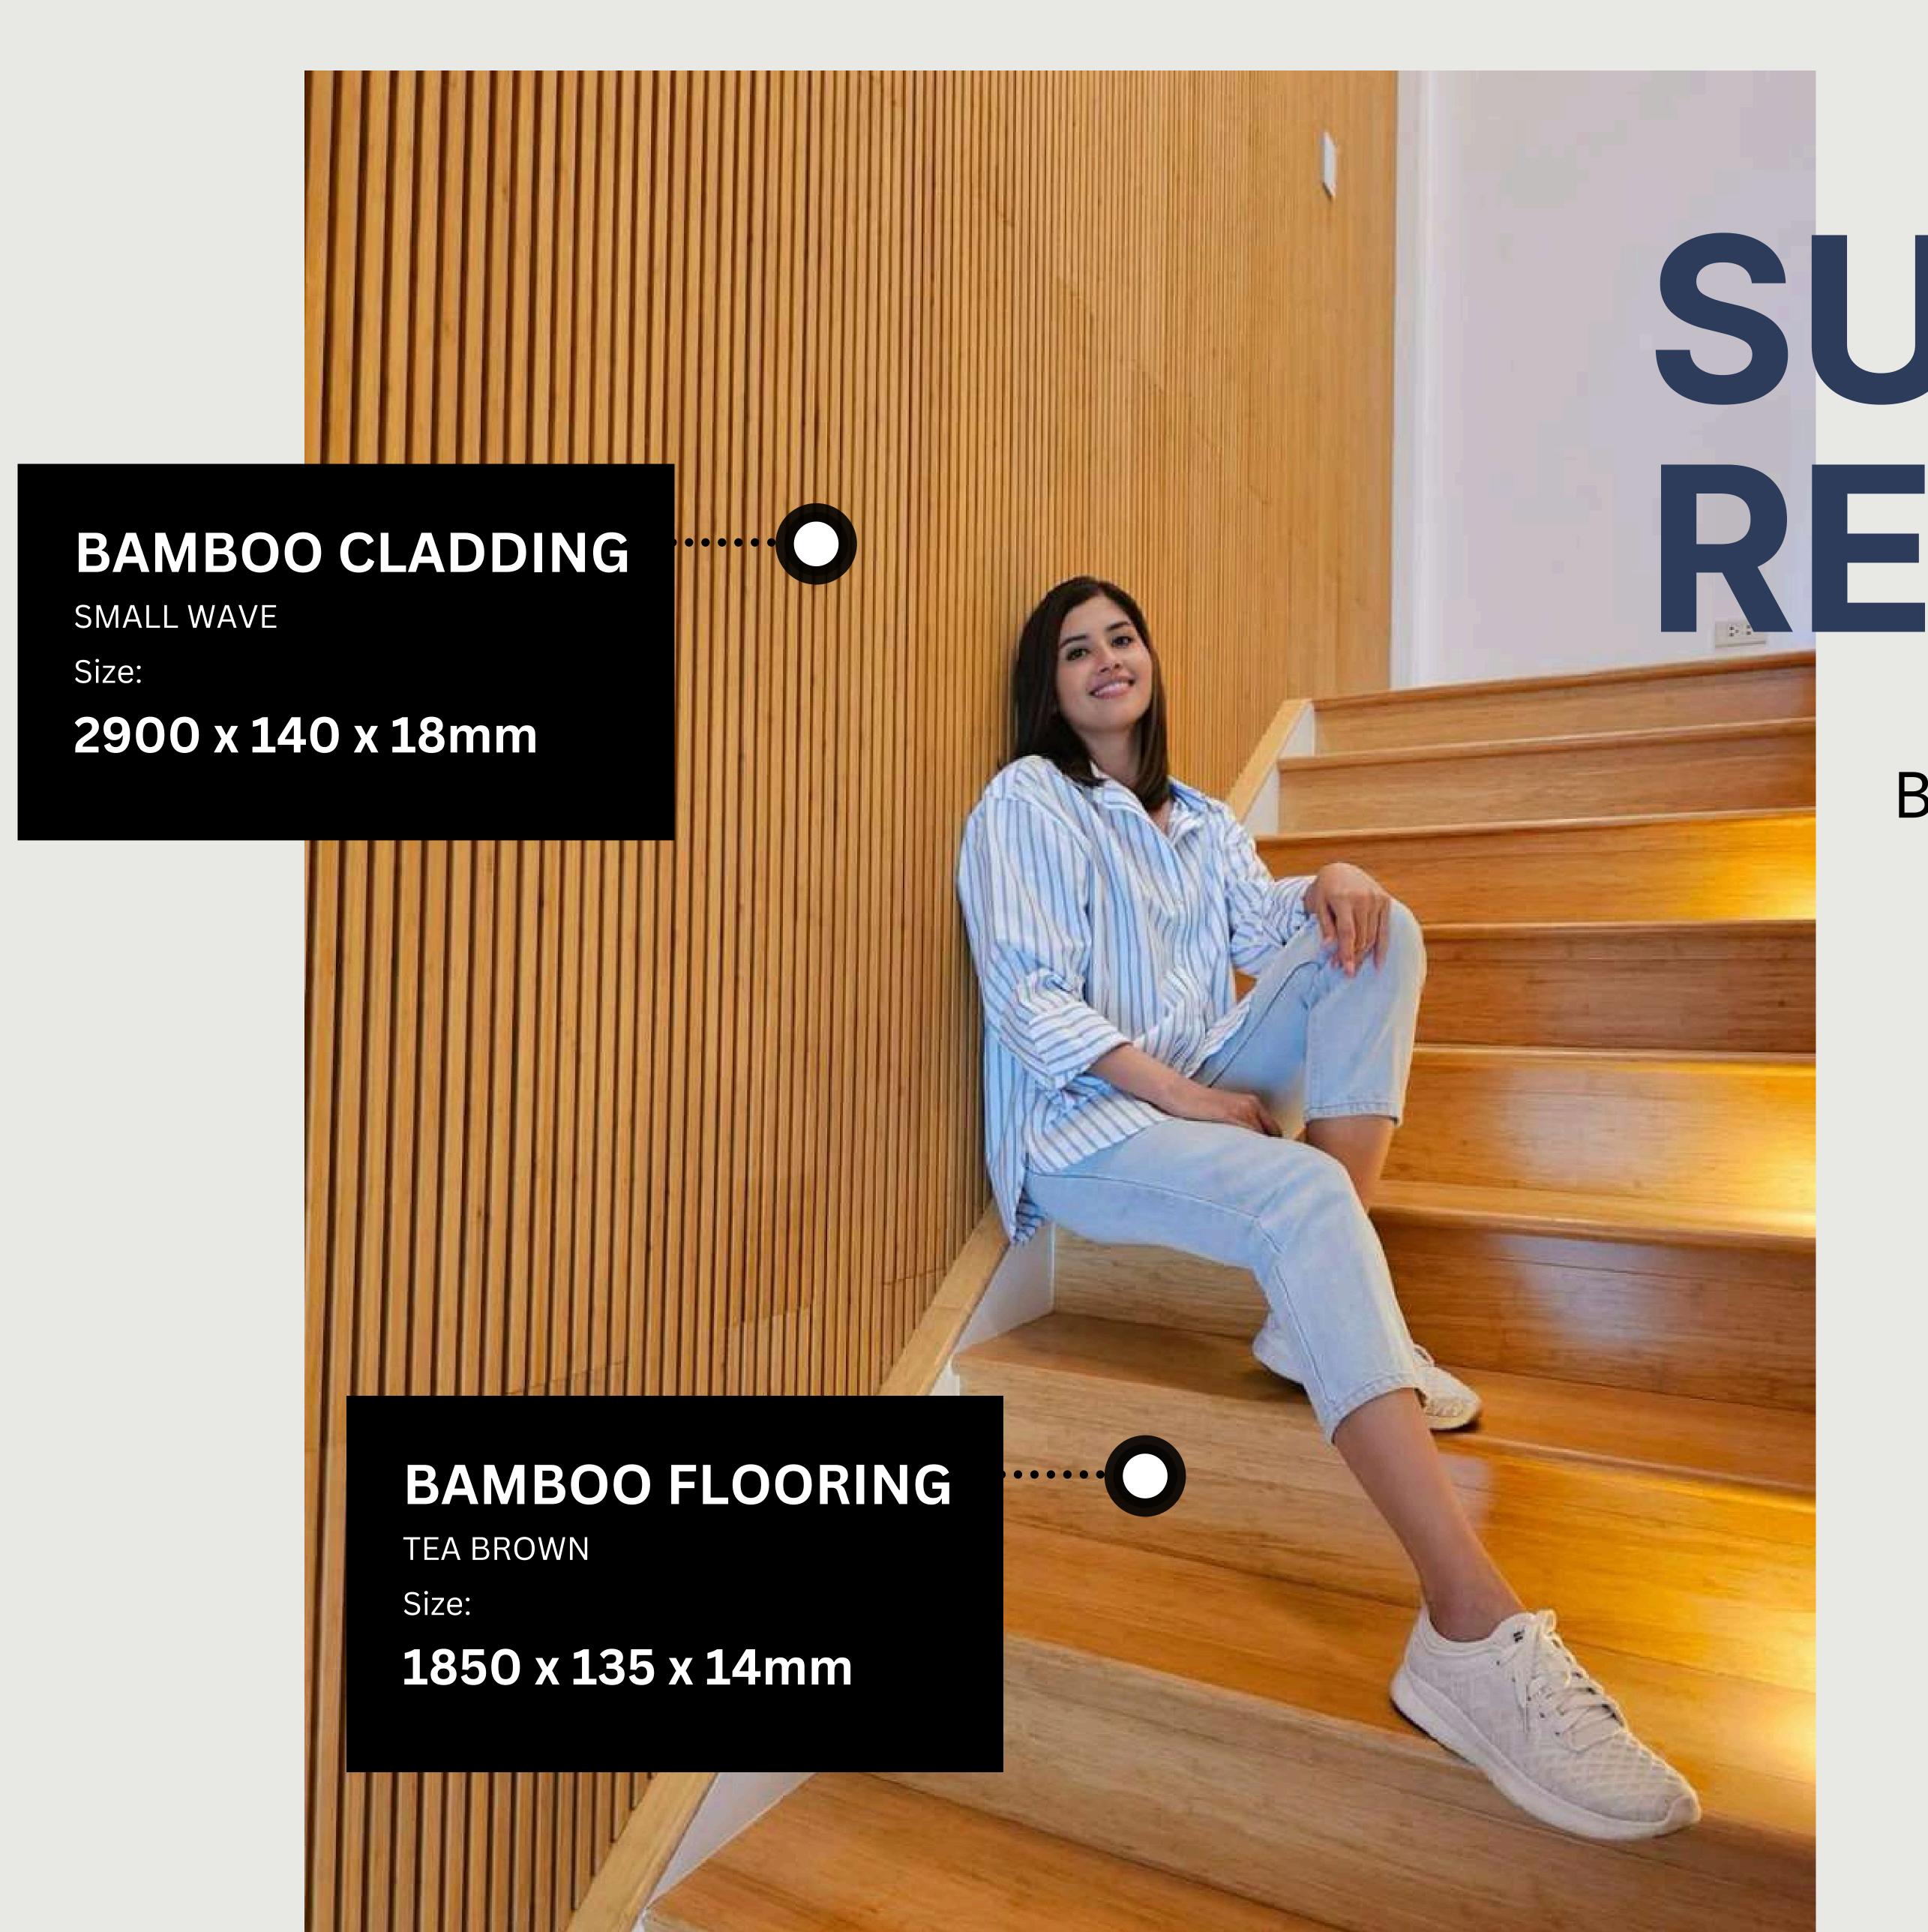

# BELO MEDICAL PAMPANGA

BY:
BUDJI+ROYAL ARCHITECTURE+DESIGN

BAMBOO CLADDING
SMALL WAVE
Size:
2900 x 140 x 18mm

### DIMENSION:

1850 x 135 x 14mm (Strandwoven)

1020 x 130 x 15mm (Horizontal)

\*610 x 130 x 14mm (Herringbone)

Nordic Oak and Walnut Brown are also available in Herringbone pattern