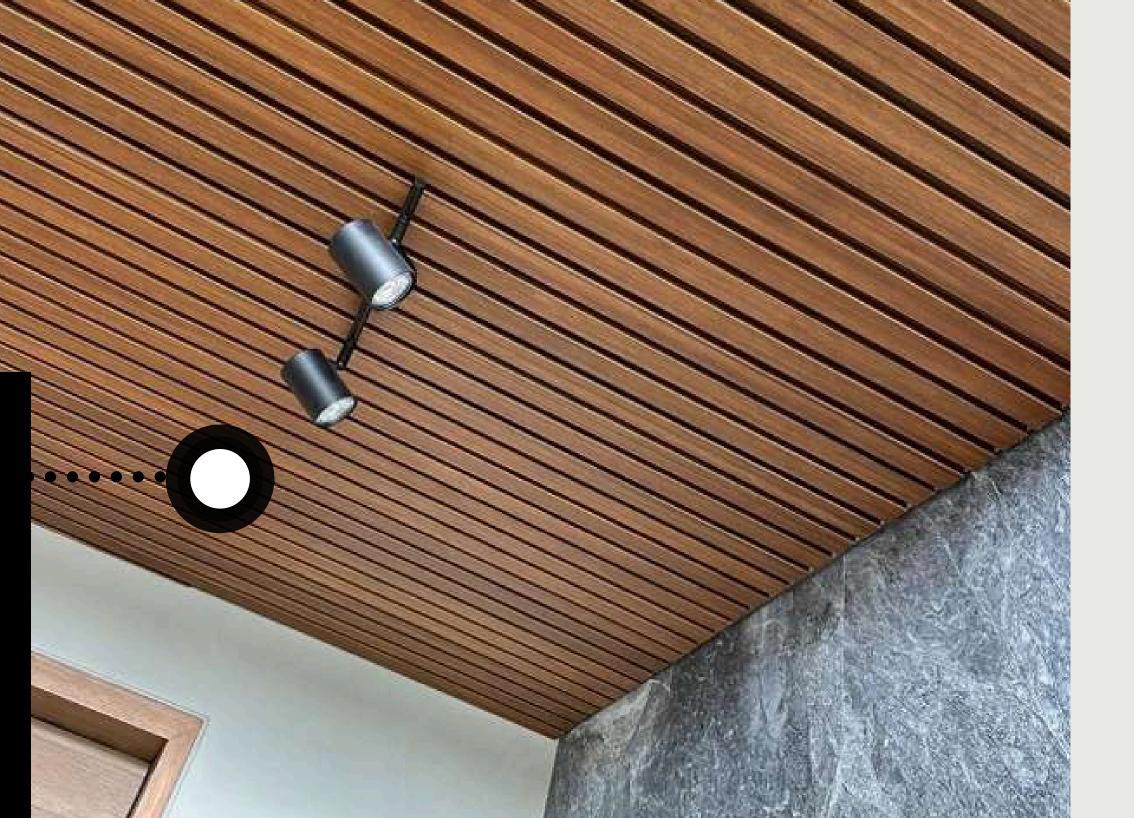

# bamboo cladding

MODERN BAMBOO®

## APPLICATION:

Indoor / Outdoor Wall & Ceiling

# INSTALLATION:

Naildown or Gluedown on plywood

www.modernbamboo.ph