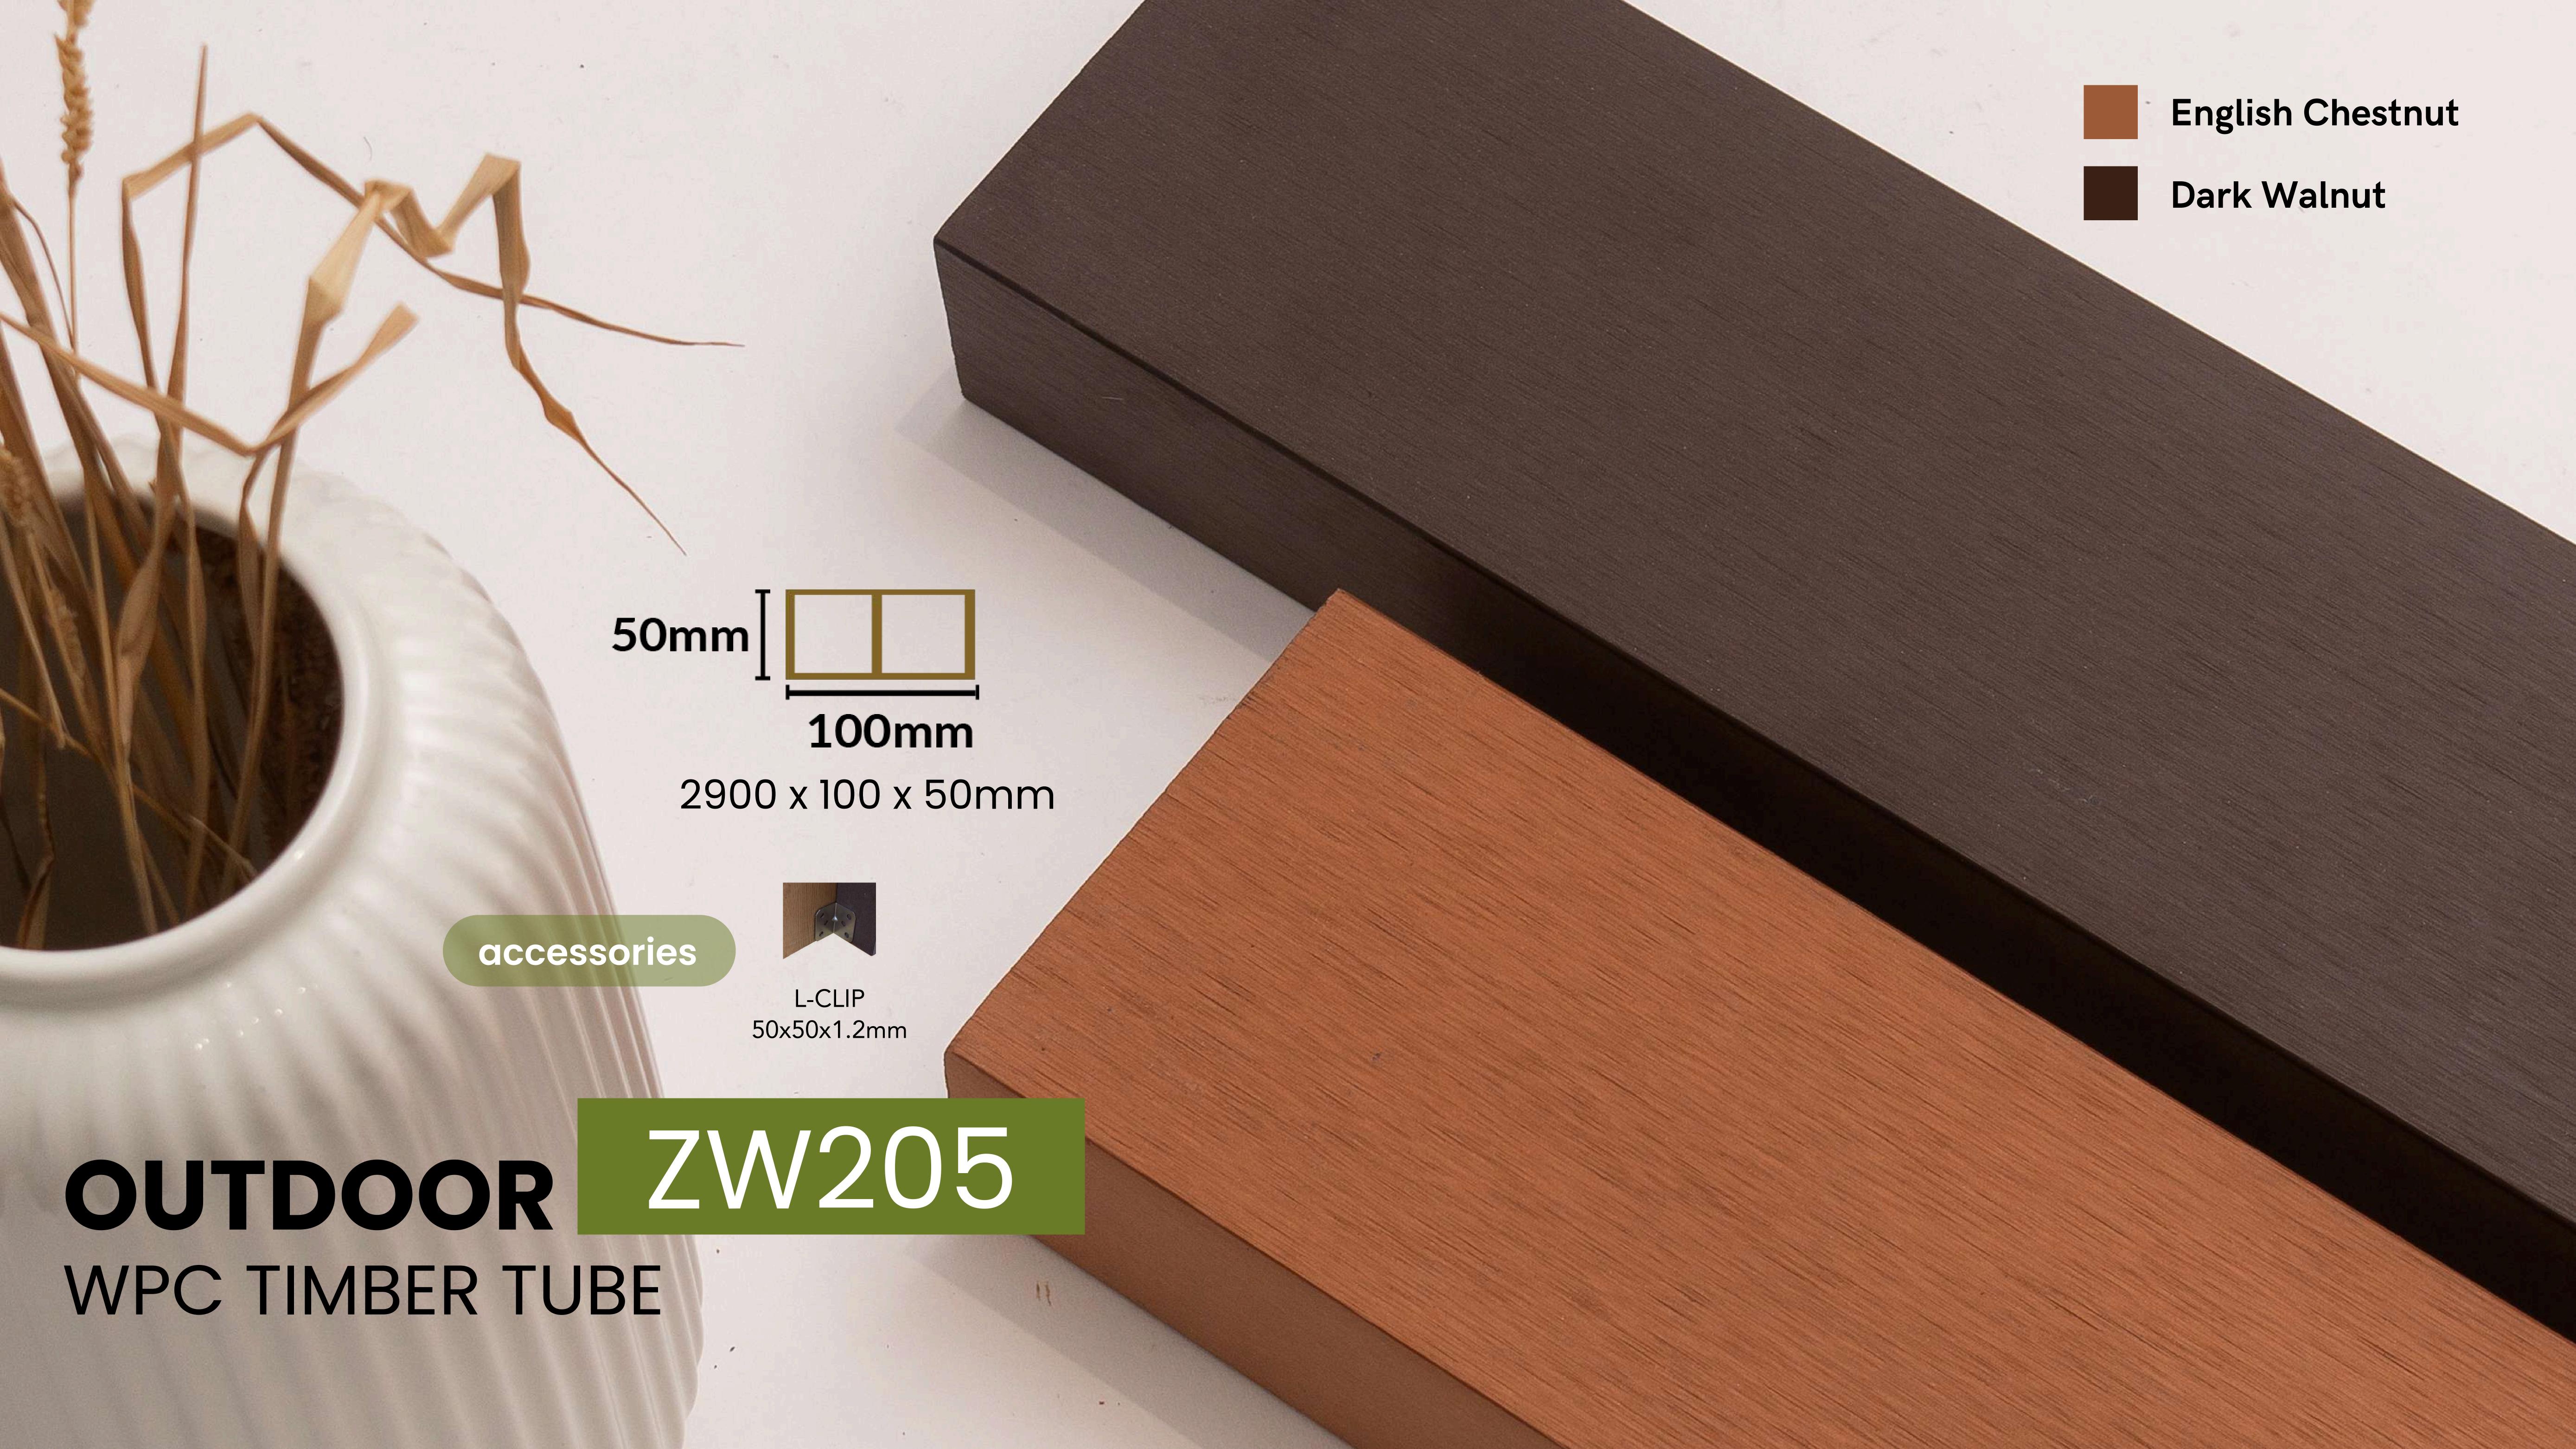

# Zenwood®

provides top quality wood composite cladding using advanced technologies to mimic natural wood design at a lower price point.

We also supply Zenwood® SPC flooring, which are made of 100% virgin raw materials only, and substrate by only high quality IXPE foam.