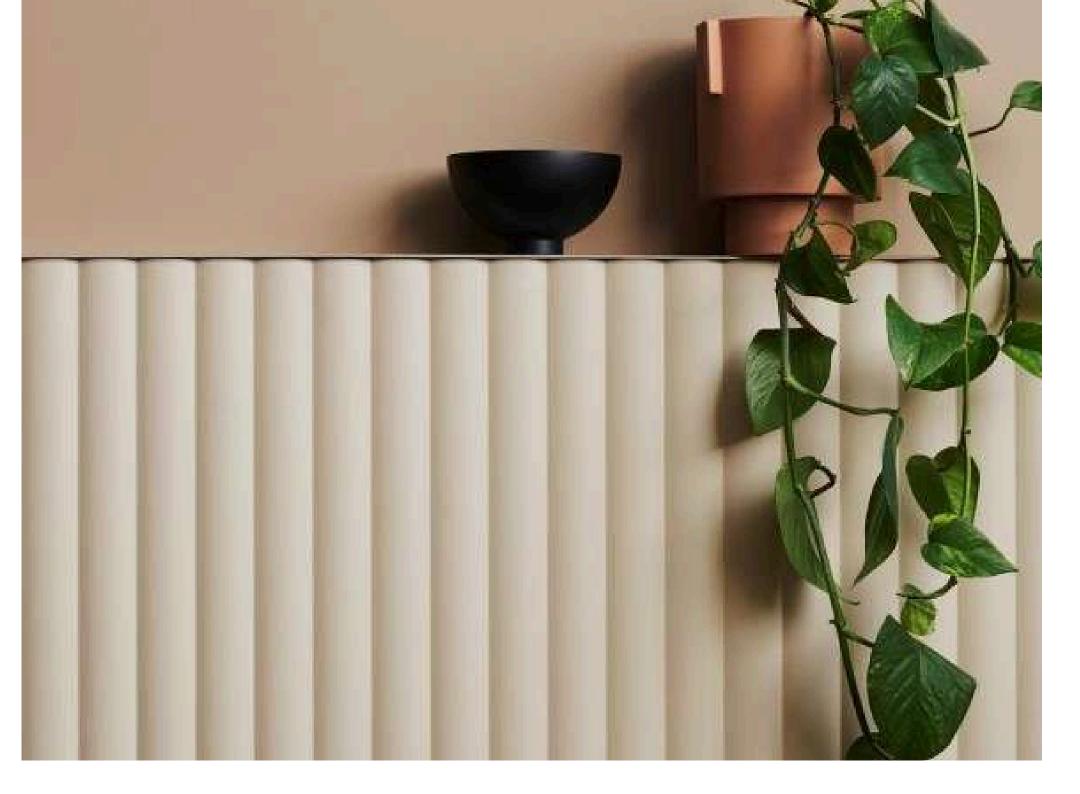

# bamboo cladding Hat

MODERN BAMBOO®

APPLICATION: Wall & Ceiling

\*Standard and Dark Walnut shading can be used outdoor since it is coated with three layers of Woca exterior oil.

# % 100% NATURAL BAMBOO

www.modernbamboo.ph