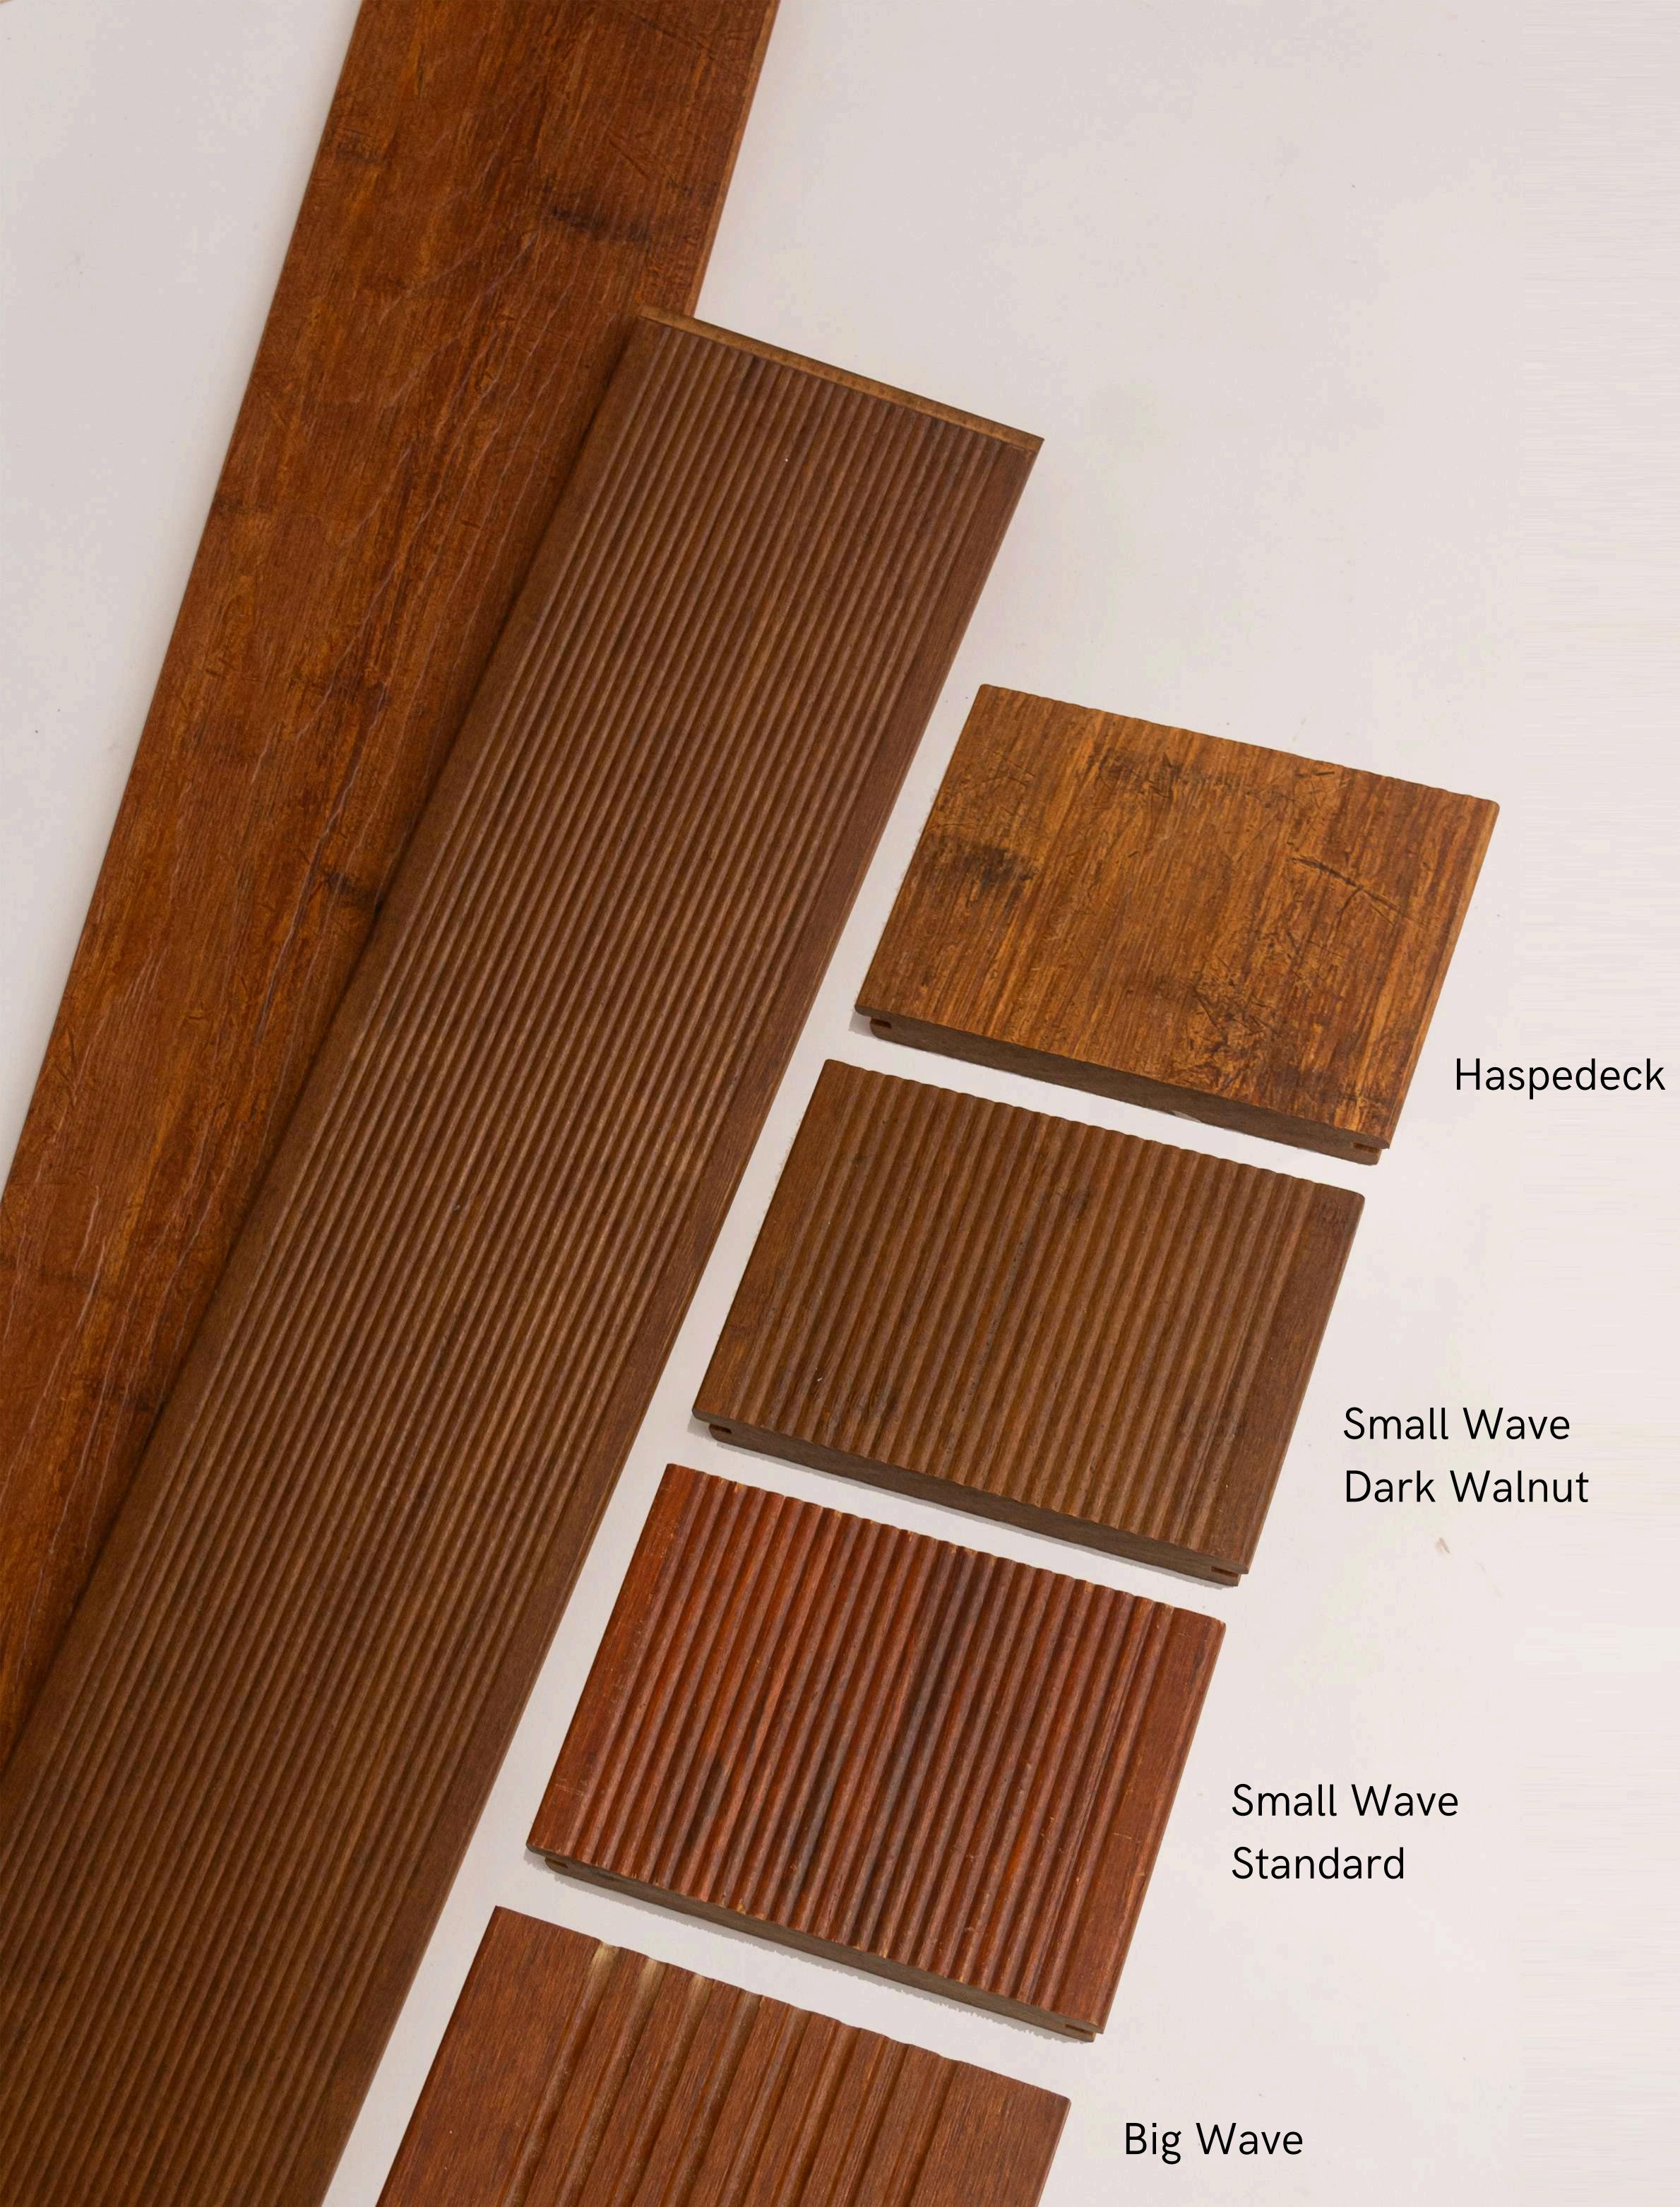

# BELO MEDICAL PAMPANGA

BY:
BUDJI+ROYAL ARCHITECTURE+DESIGN

BAMBOO CLADDING
SMALL WAVE
Size:
2900 x 140 x 18mm

# bamboo dadding small wave

MODERN BAMBOO®

DIMENSION:

2900 x 140 x 18mm

# bamboo cidding big Waye

MODERN BAMBOO®

# bamboo decking

MODERN BAMBOO®

\*Actual project photos

APPLICATION:
Outdoor Decking

DIMENSION: 1860 x 140 x 20mm (Big Wave & Small Wave)

 $1860 \times 140 \times 18 \text{mm}$  (Haspedeck)