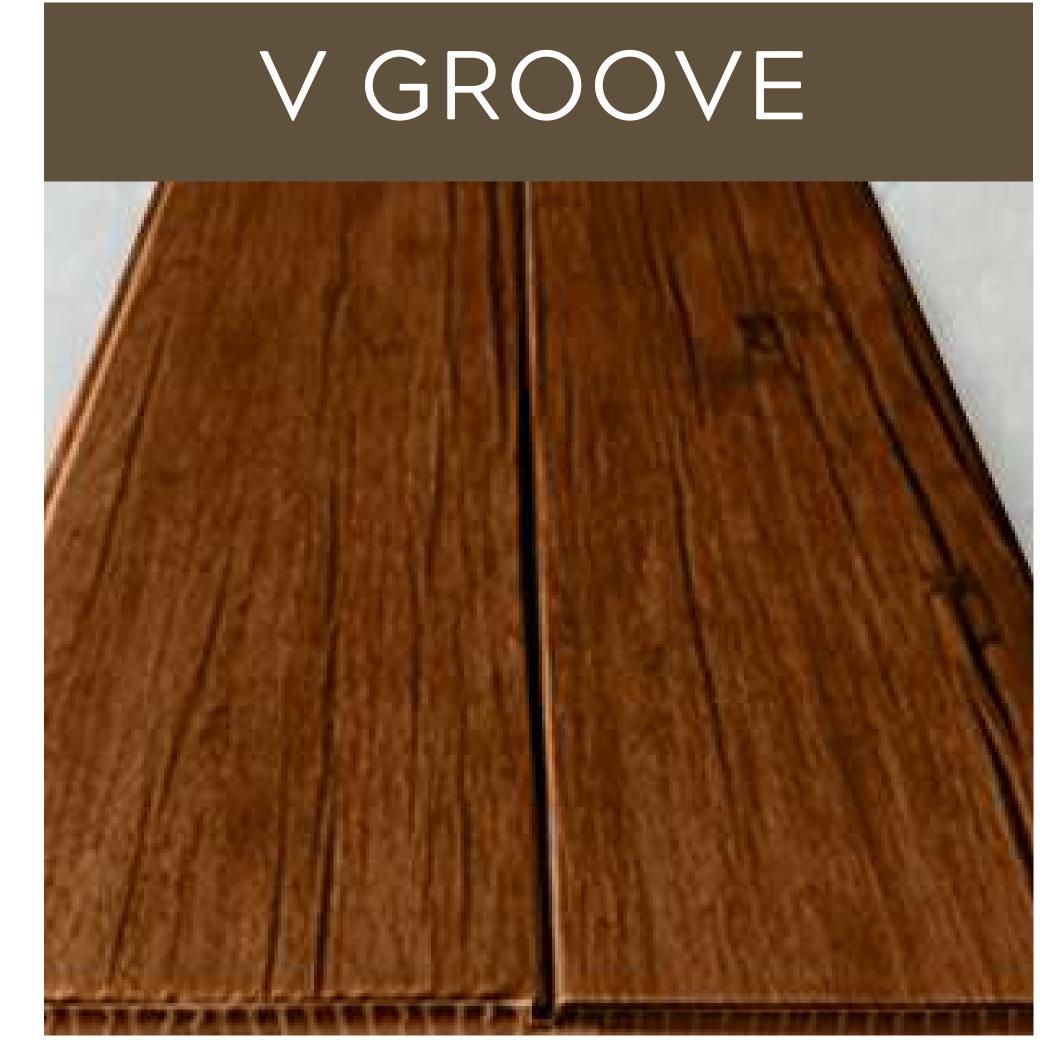

# bamboo Hooring

MODERN BAMBOO®

### DIMENSION:

1850 x 135 x 14mm (Strandwoven)

1020 x 130 x 15mm (Horizontal)

\*610 x 130 x 14mm (Herringbone)

Nordic Oak and Walnut Brown are also available in Herringbone pattern

### APPLICATION:

Indoor Flooring

### INSTALLATION:

Uniclic Technology Floating

www.modernbamboo.ph