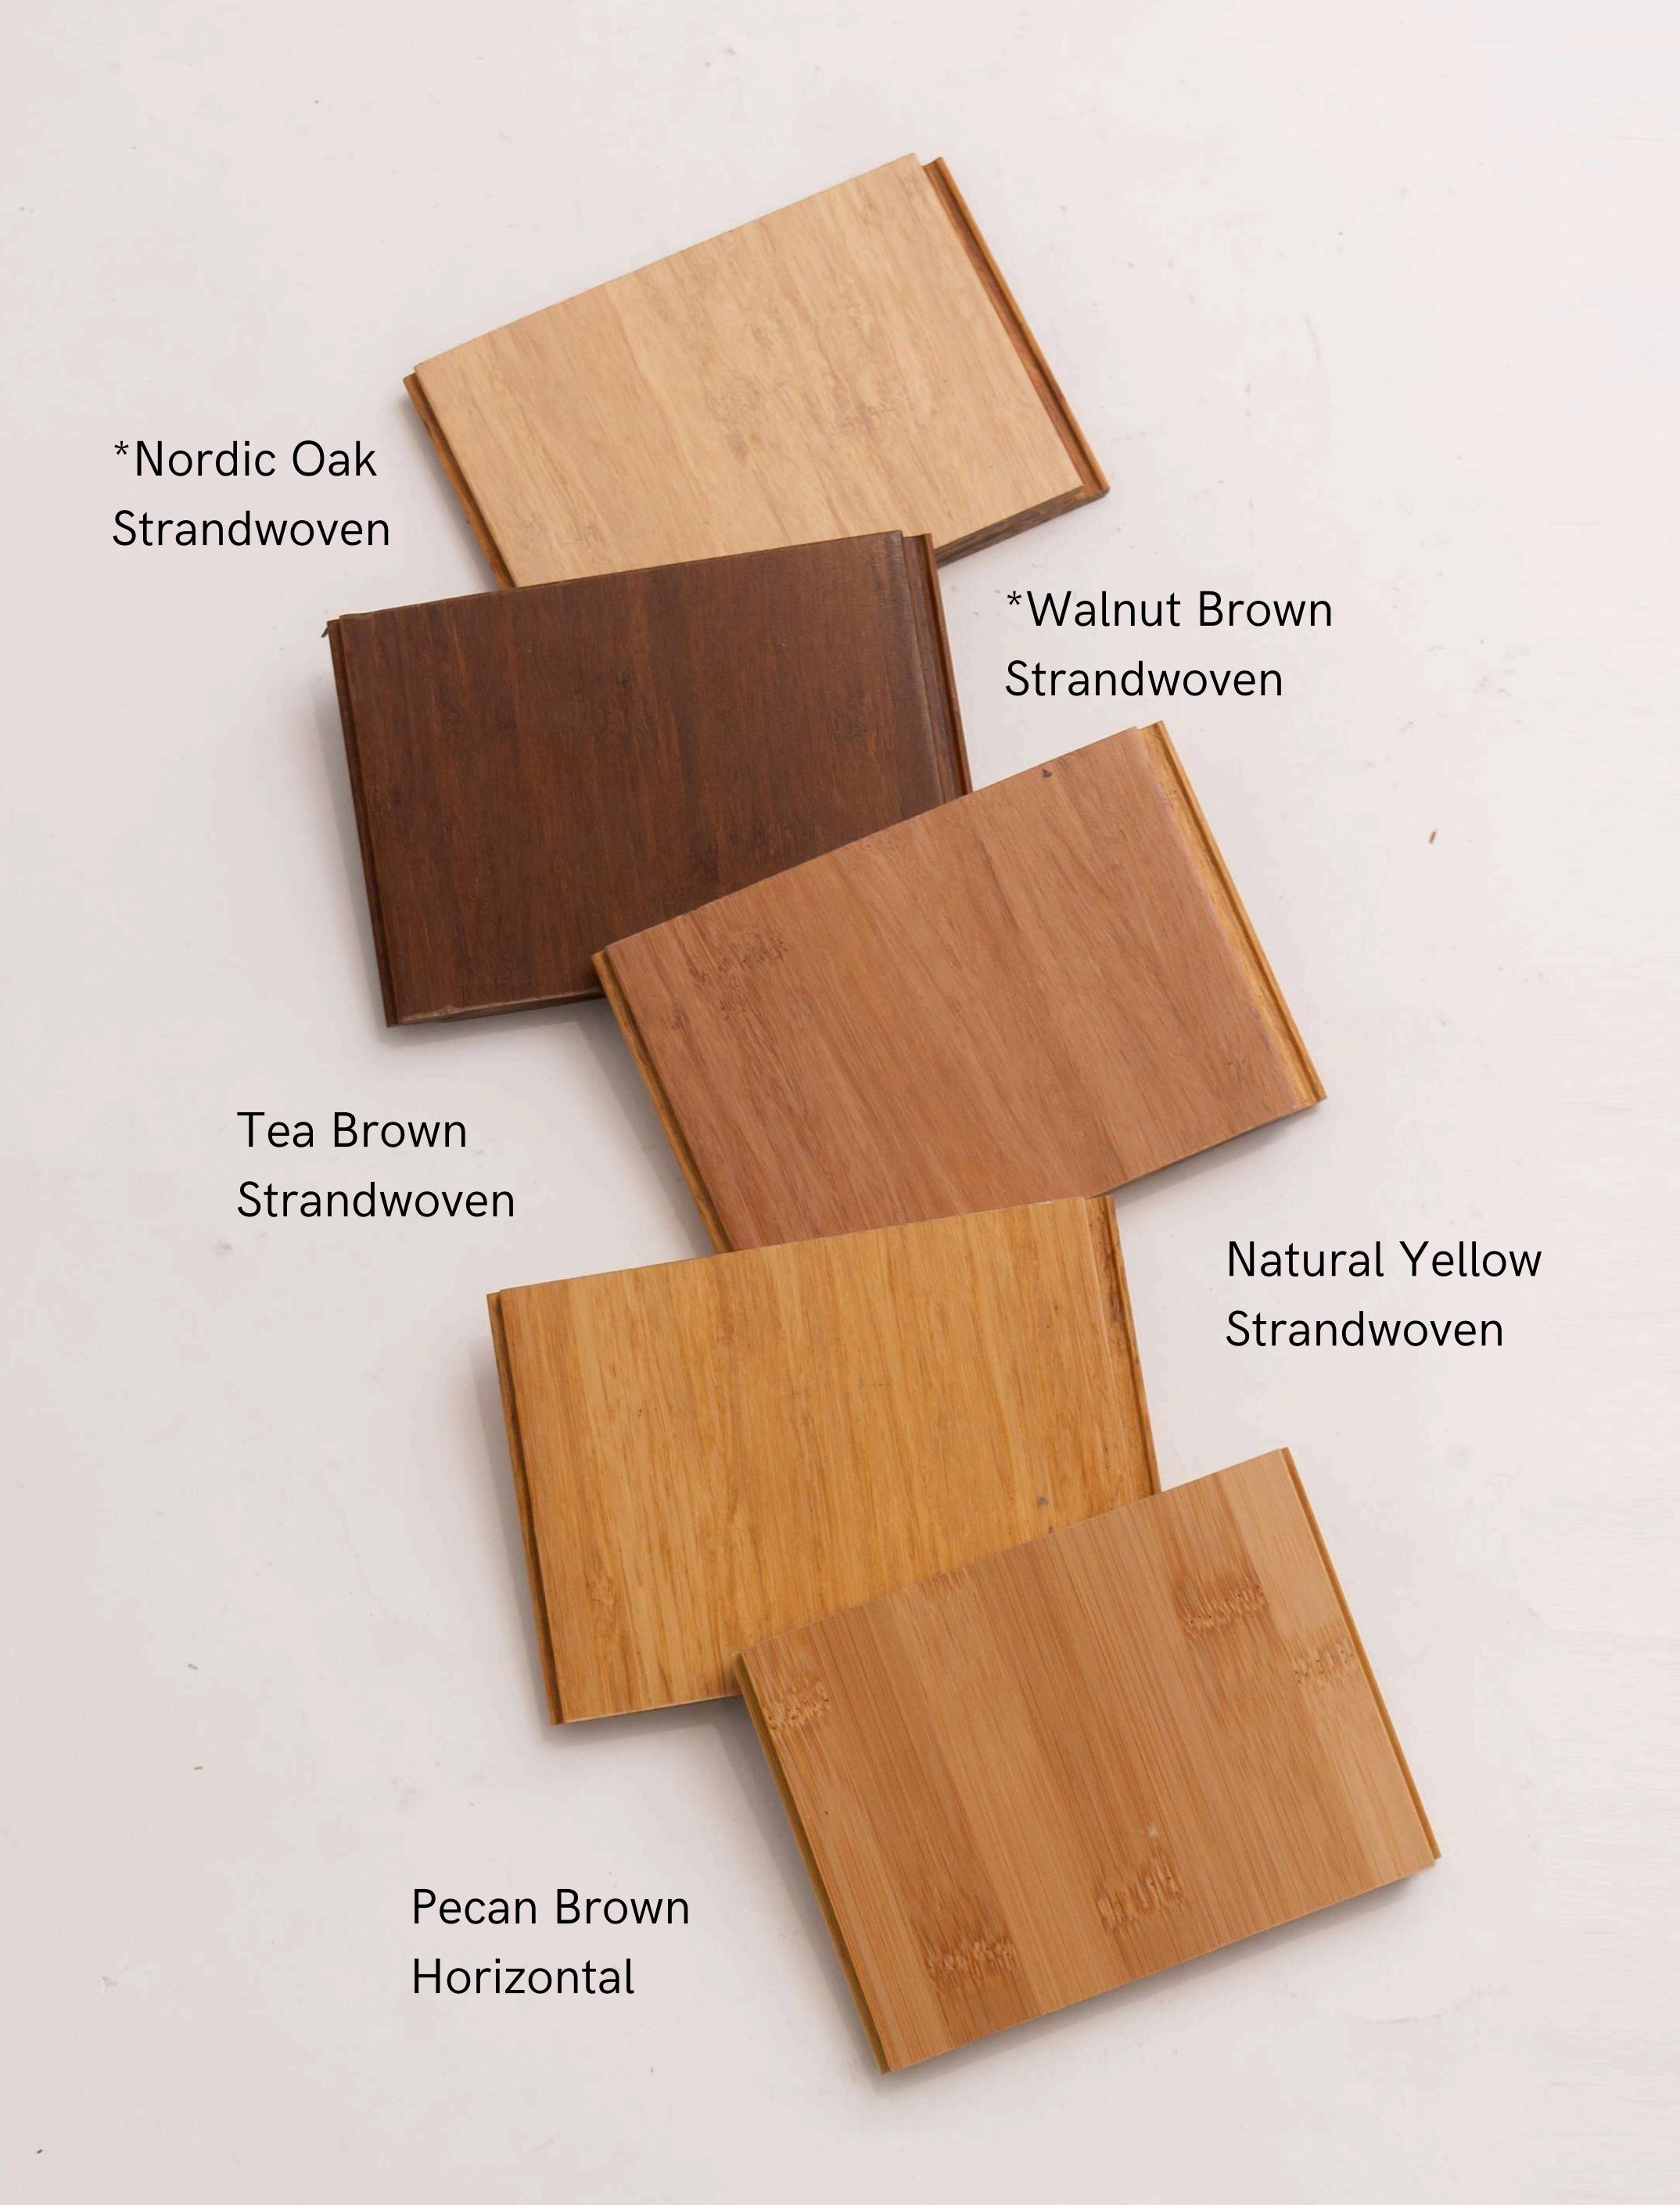

# JANKA HARDNESS SCALE

| MODERN BAMBOO TEA BROWN STRANDWOVEN      | 5,150 lbf |  |  |
|------------------------------------------|-----------|--|--|
| MODERN BAMBOO NATURAL YELLOW STRANDWOVEN | 5,150 lbf |  |  |
| MODERN BAMBOO WALNUT BROWN STRANDWOVEN   | 4,650 lbf |  |  |
| BRAZILLIAN IPE                           | 3,680 lbf |  |  |
| HICKORY / PECAN                          | 1,820 lbf |  |  |
| MODERN BAMBOO PECAN BROWN HORIZONTAL     | 1,650 lbf |  |  |
| ENGINEERED BAMBOO                        | 1,620 lbf |  |  |
| NARRA                                    | 1,260 lbf |  |  |
| TEAK                                     | 1,000 lbf |  |  |
| MAHOGANY                                 | 800 lbf   |  |  |
|                                          |           |  |  |

### DIMENSION:

1850 x 135 x 14mm (Strandwoven)

1020 x 130 x 15mm (Horizontal)

\*610 x 130 x 14mm (Herringbone)

Nordic Oak and Walnut Brown are also available in Herringbone pattern

### DIMENSION:

1850 x 135 x 14mm (Strandwoven)

1020 x 130 x 15mm (Horizontal)

610 x 130 x 14mm (Herringbone)