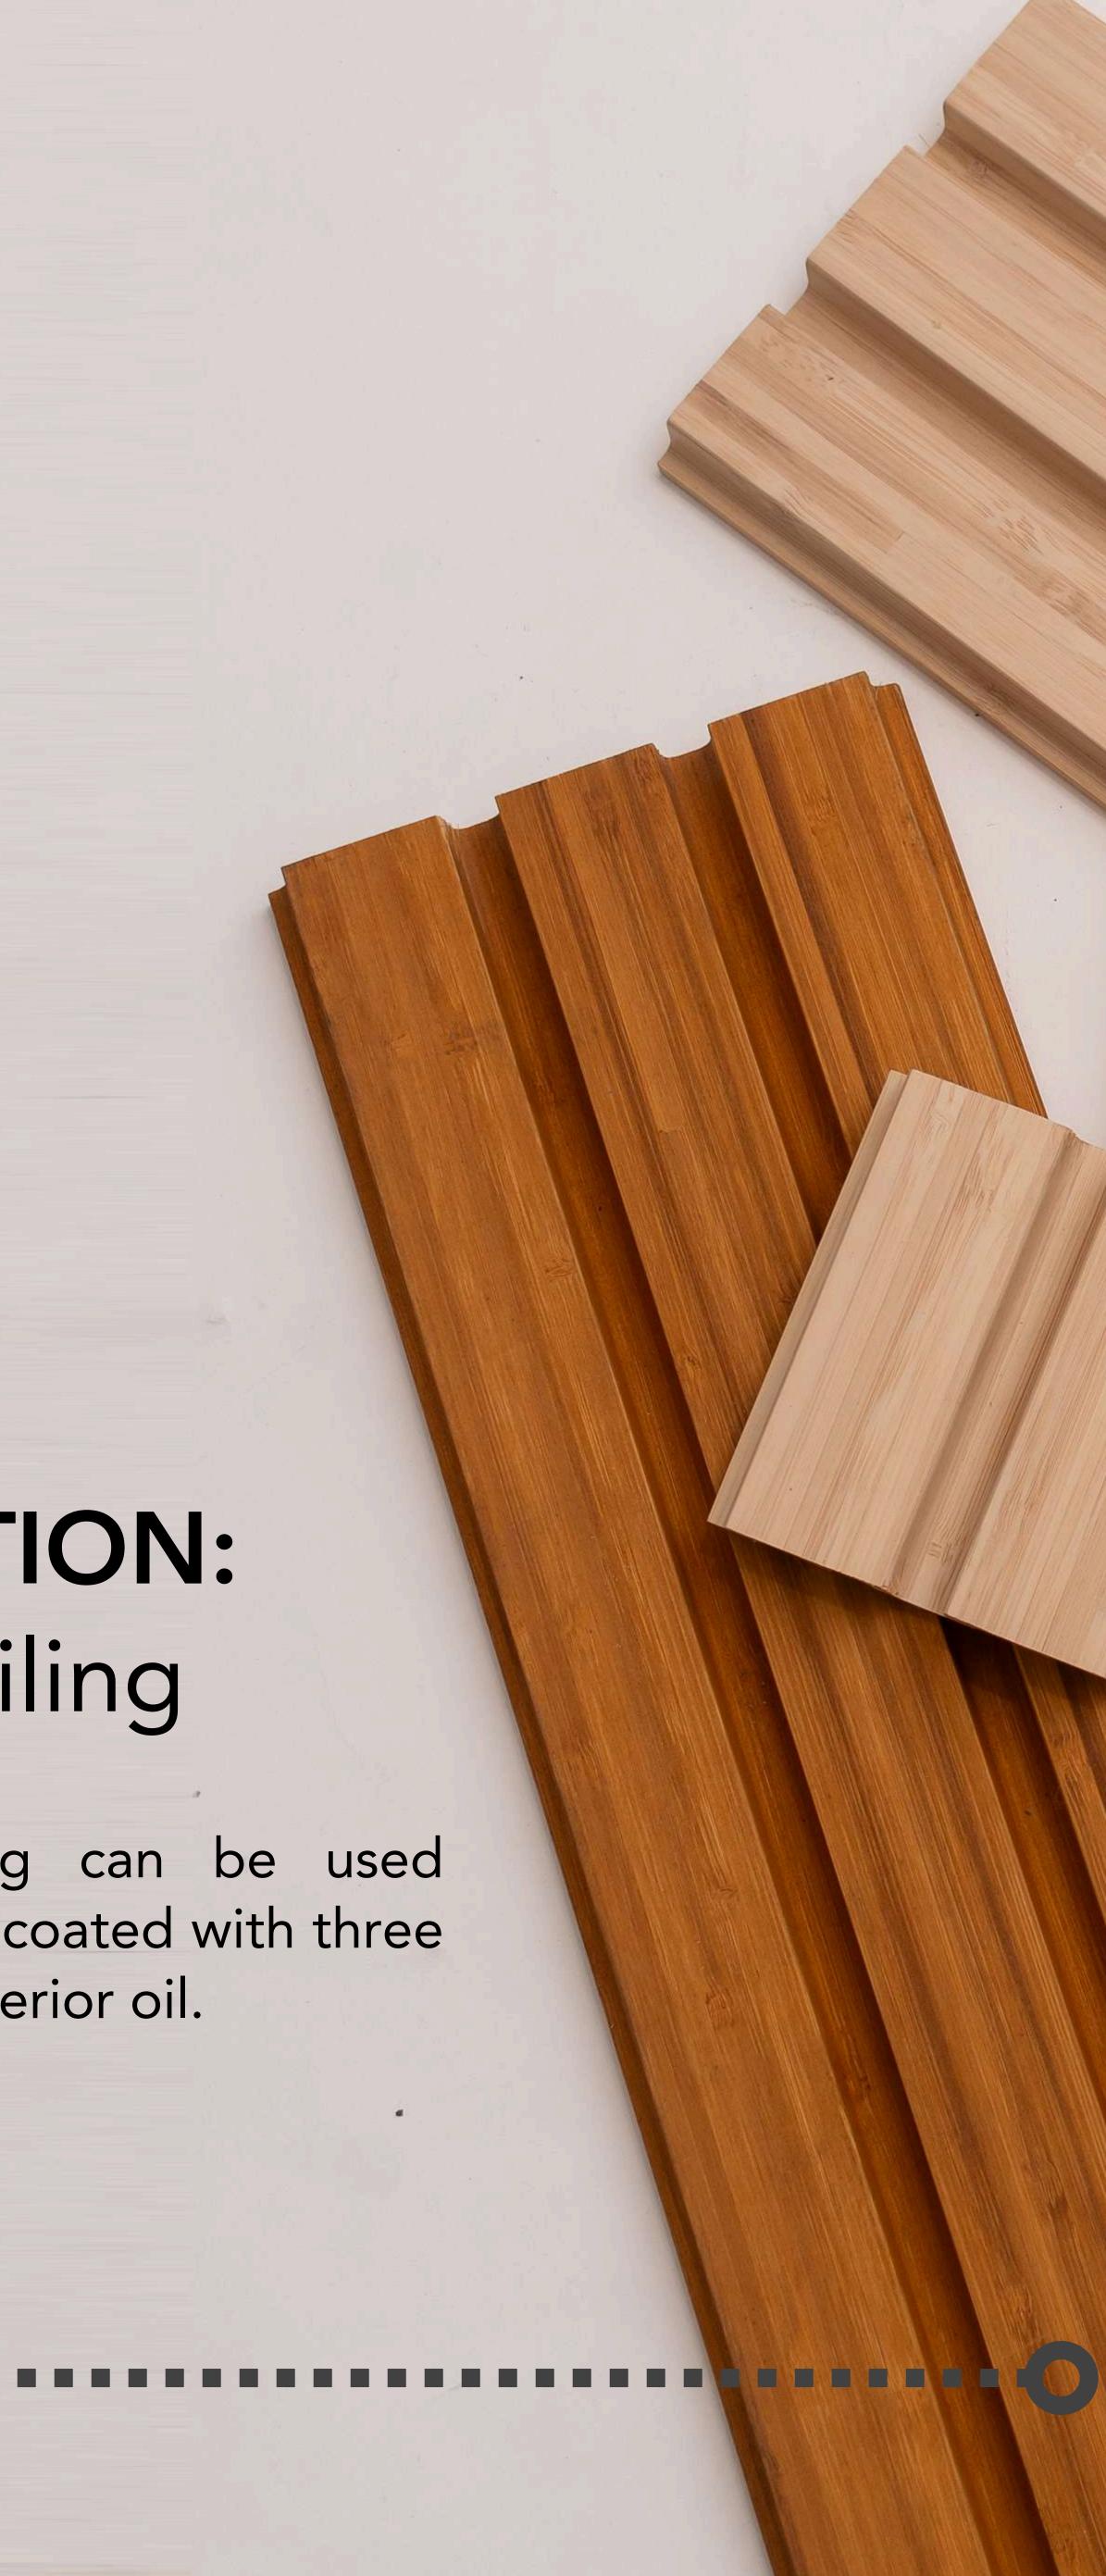

# bamboo cladding

MODERN BAMBOO®

## APPLICATION:

Indoor / Outdoor Wall & Ceiling

# INSTALLATION:

Naildown or Gluedown on plywood

www.modernbamboo.ph