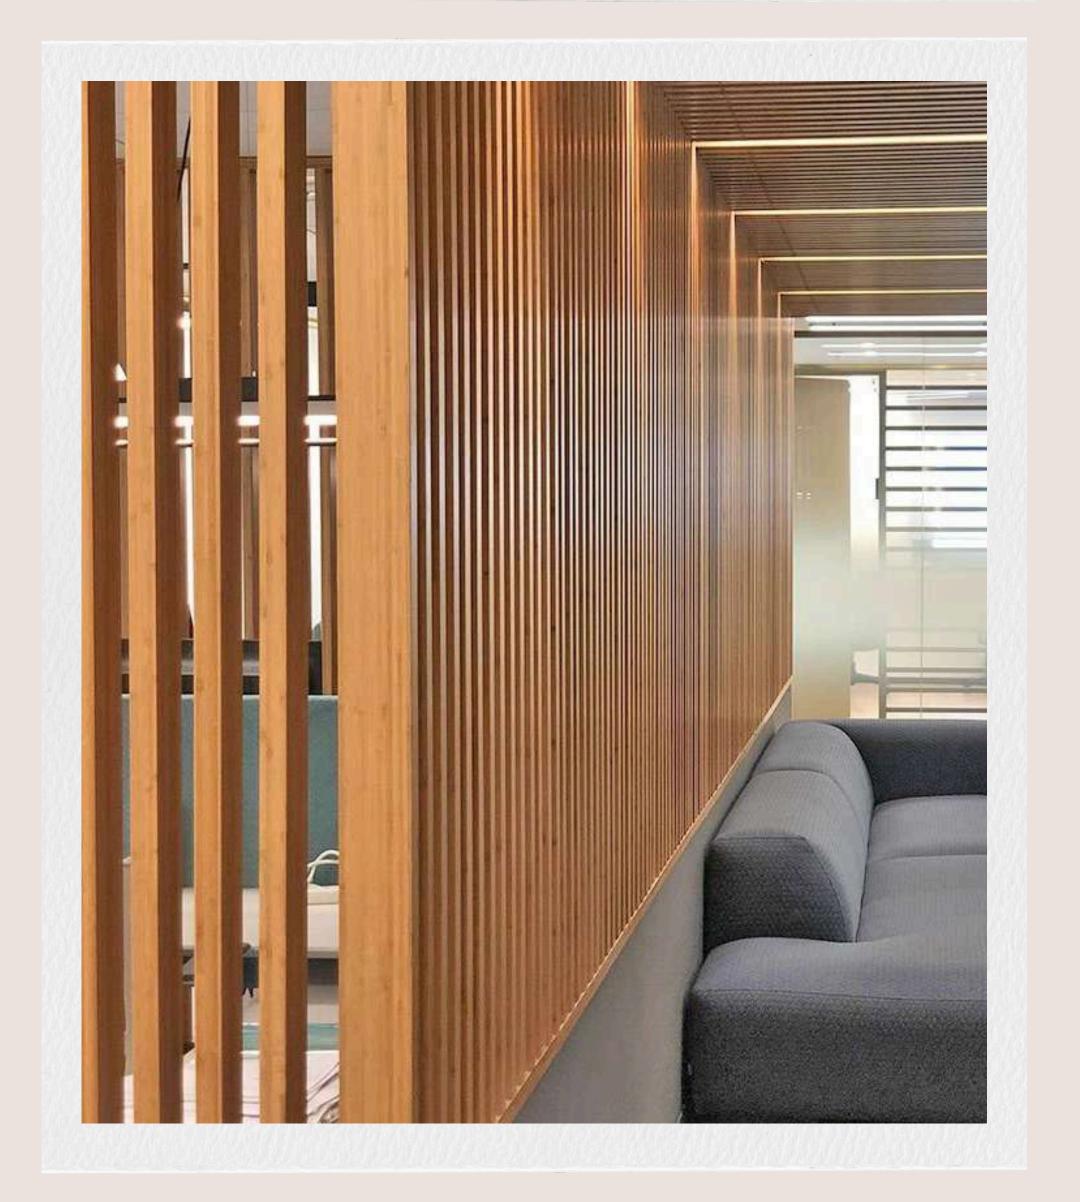

# BELO MEDICAL PAMPANGA

BY:
BUDJI+ROYAL ARCHITECTURE+DESIGN

BAMBOO CLADDING
SMALL WAVE
Size:
2900 x 140 x 18mm

# bamboo cladding

MODERN BAMBOO®

## APPLICATION:

Indoor / Outdoor Wall & Ceiling

# INSTALLATION:

Naildown or Gluedown on plywood

www.modernbamboo.ph