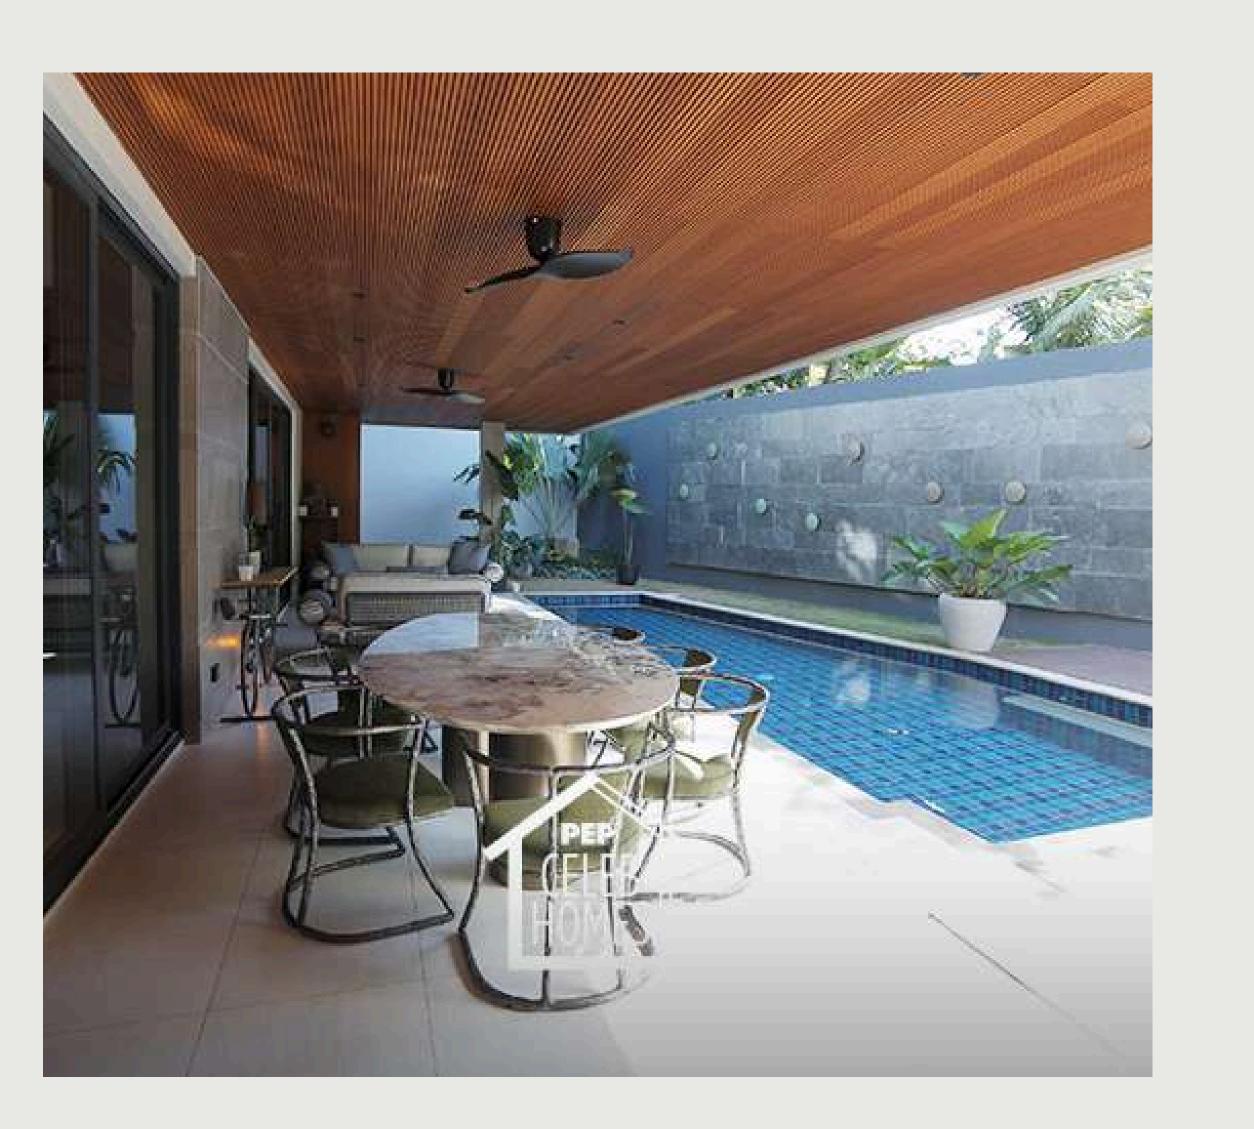

# RAMSAY RESIDENCE

BY: DEREK RAMSAY

BY: AR. SHAMCEY SUPSUP

# BELO MEDICAL PAMPANGA

BY:
BUDJI+ROYAL ARCHITECTURE+DESIGN

BAMBOO CLADDING
SMALL WAVE
Size:
2900 x 140 x 18mm