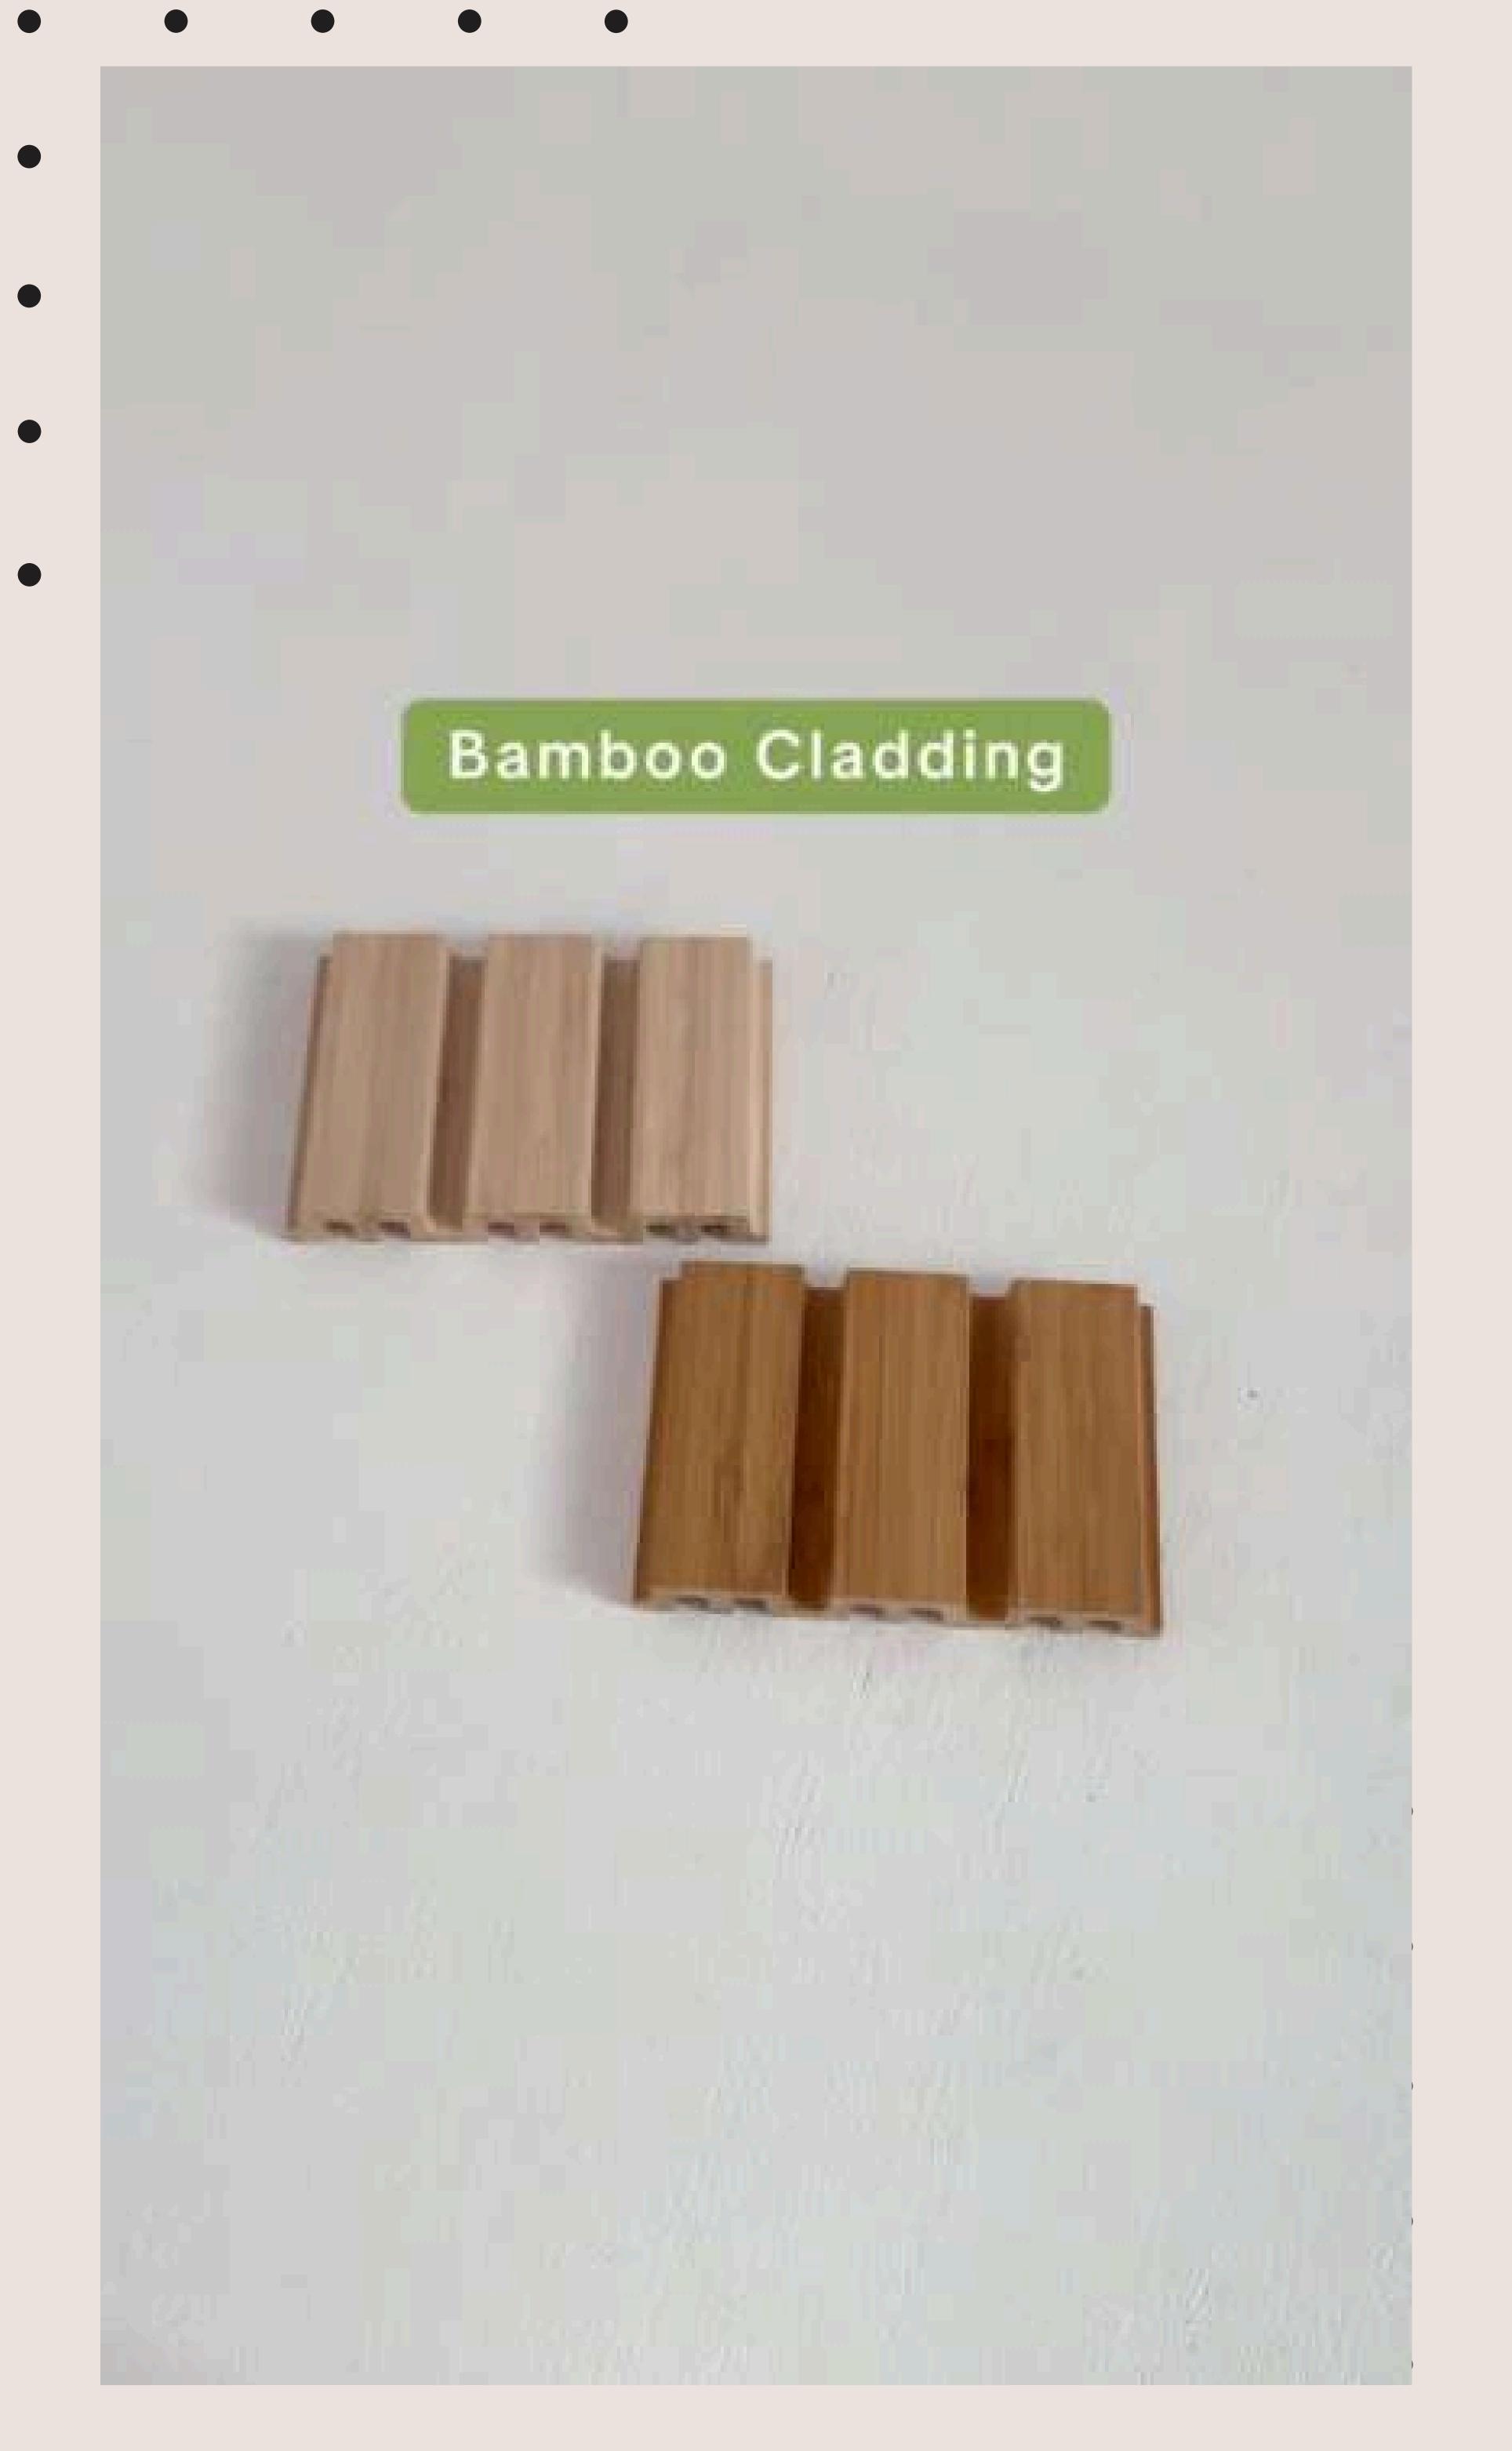

# bamboo cladding

MODERN BAMBOO®

## APPLICATION:

Indoor / Outdoor Wall & Ceiling

# INSTALLATION:

Naildown or Gluedown on plywood

www.modernbamboo.ph

# bamboo dadding small wave

MODERN BAMBOO®

DIMENSION:

2900 x 140 x 18mm

## INSTALLATION:

Naildown or Gluedown on plywood