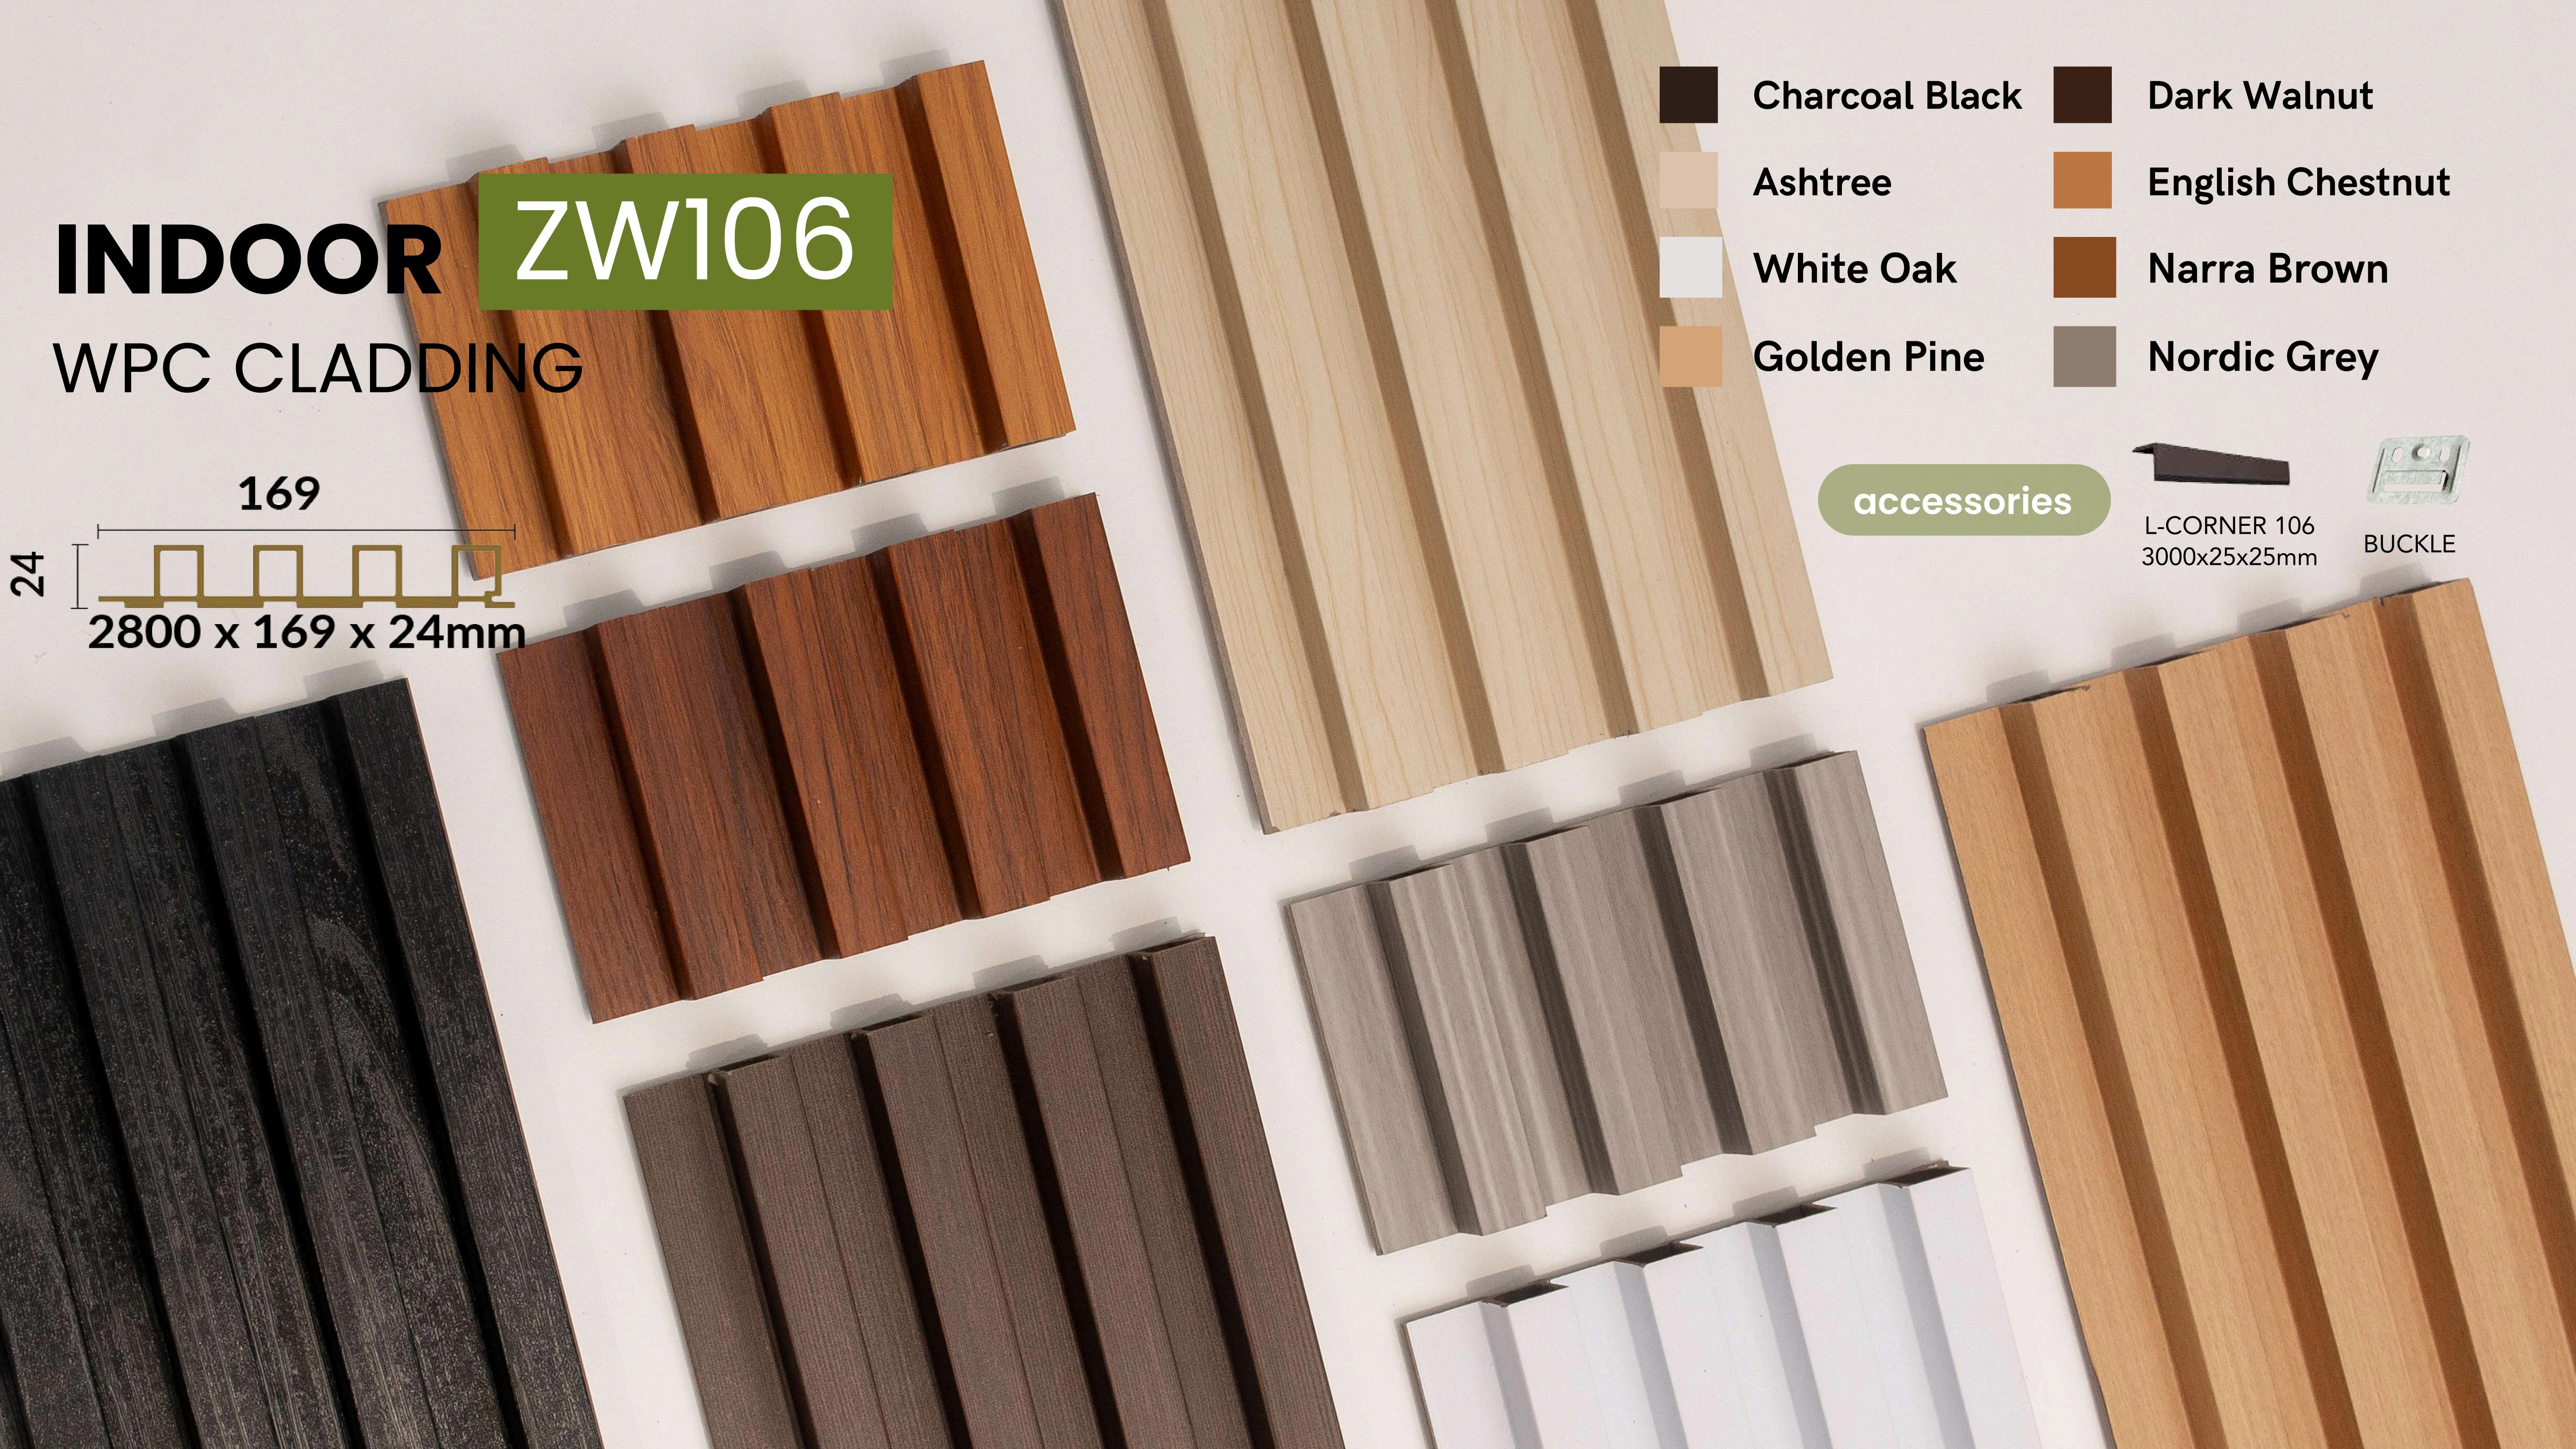

# Accessories BAMBOO FLOORING

Bamboo flooring accessories include trim, molding, and underlayment for a polished finish and smooth transitions.

# BASEBOARD

## 1830 x 60 x 14mm (Strandwoven) 1900 x 80 x 15mm

(Horizontal)

A decorative molding nailed to the wall covers the gap between bamboo flooring and the wall.