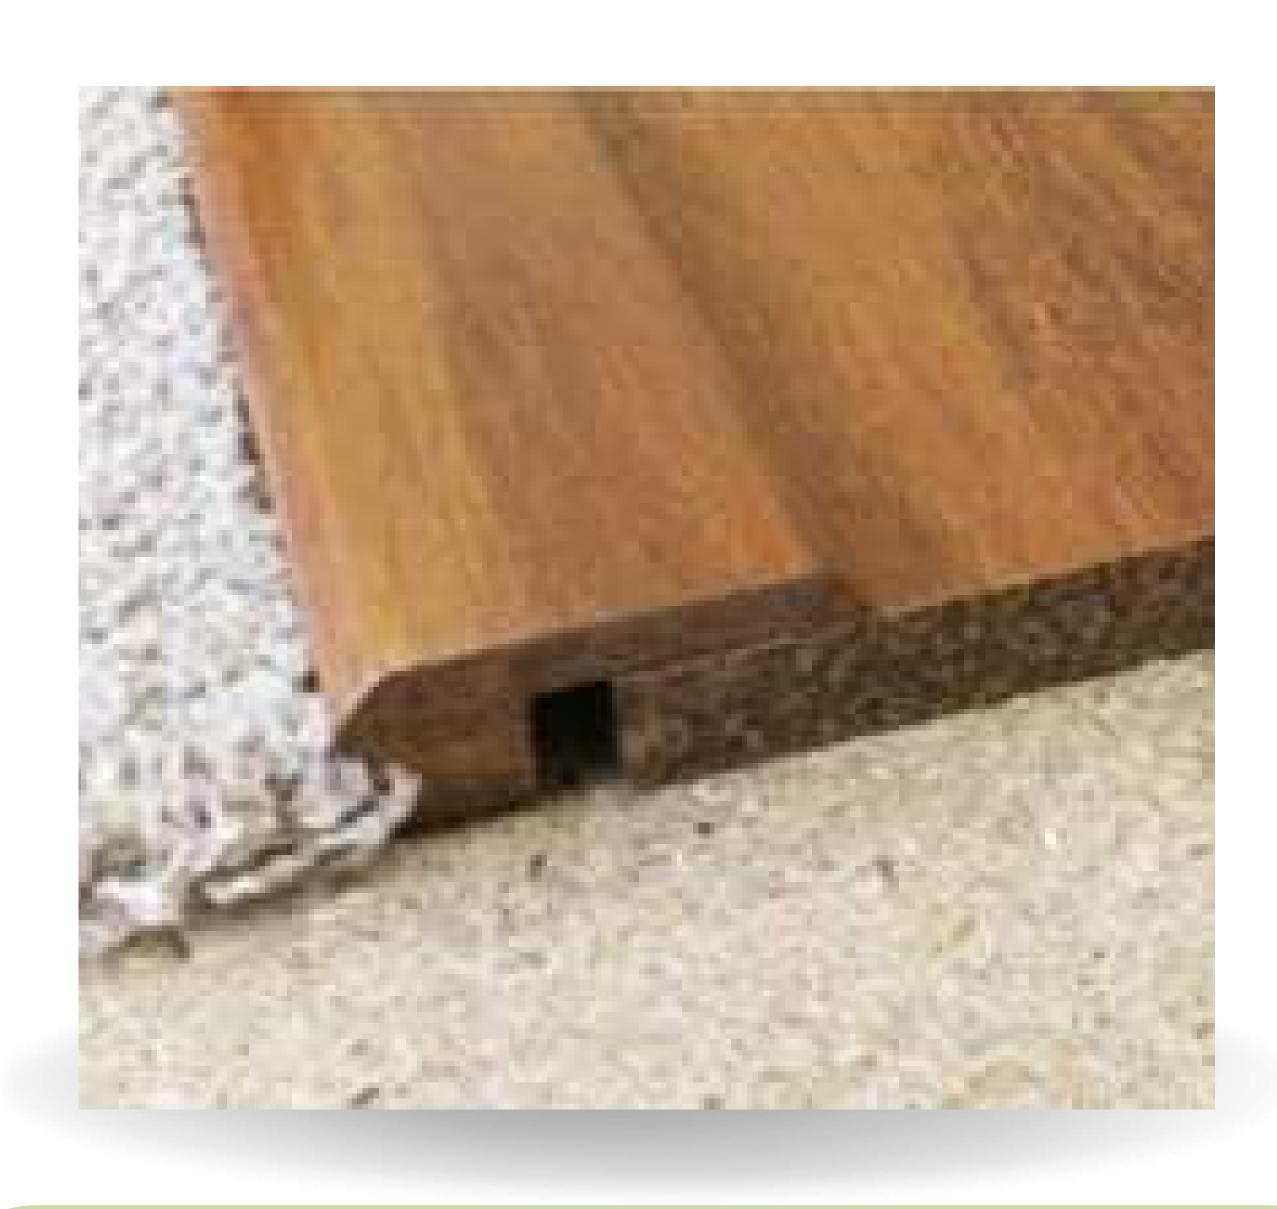

# END PROFILE

# QUARTER ROUND STAIRNOSING

1830 x 50 x 24mm (Strandwoven) 1900 x 52 x 24mm

(Horizontal)

Used as a transition for floors of different heights, typically in doorways or between rooms with varying flooring levels.