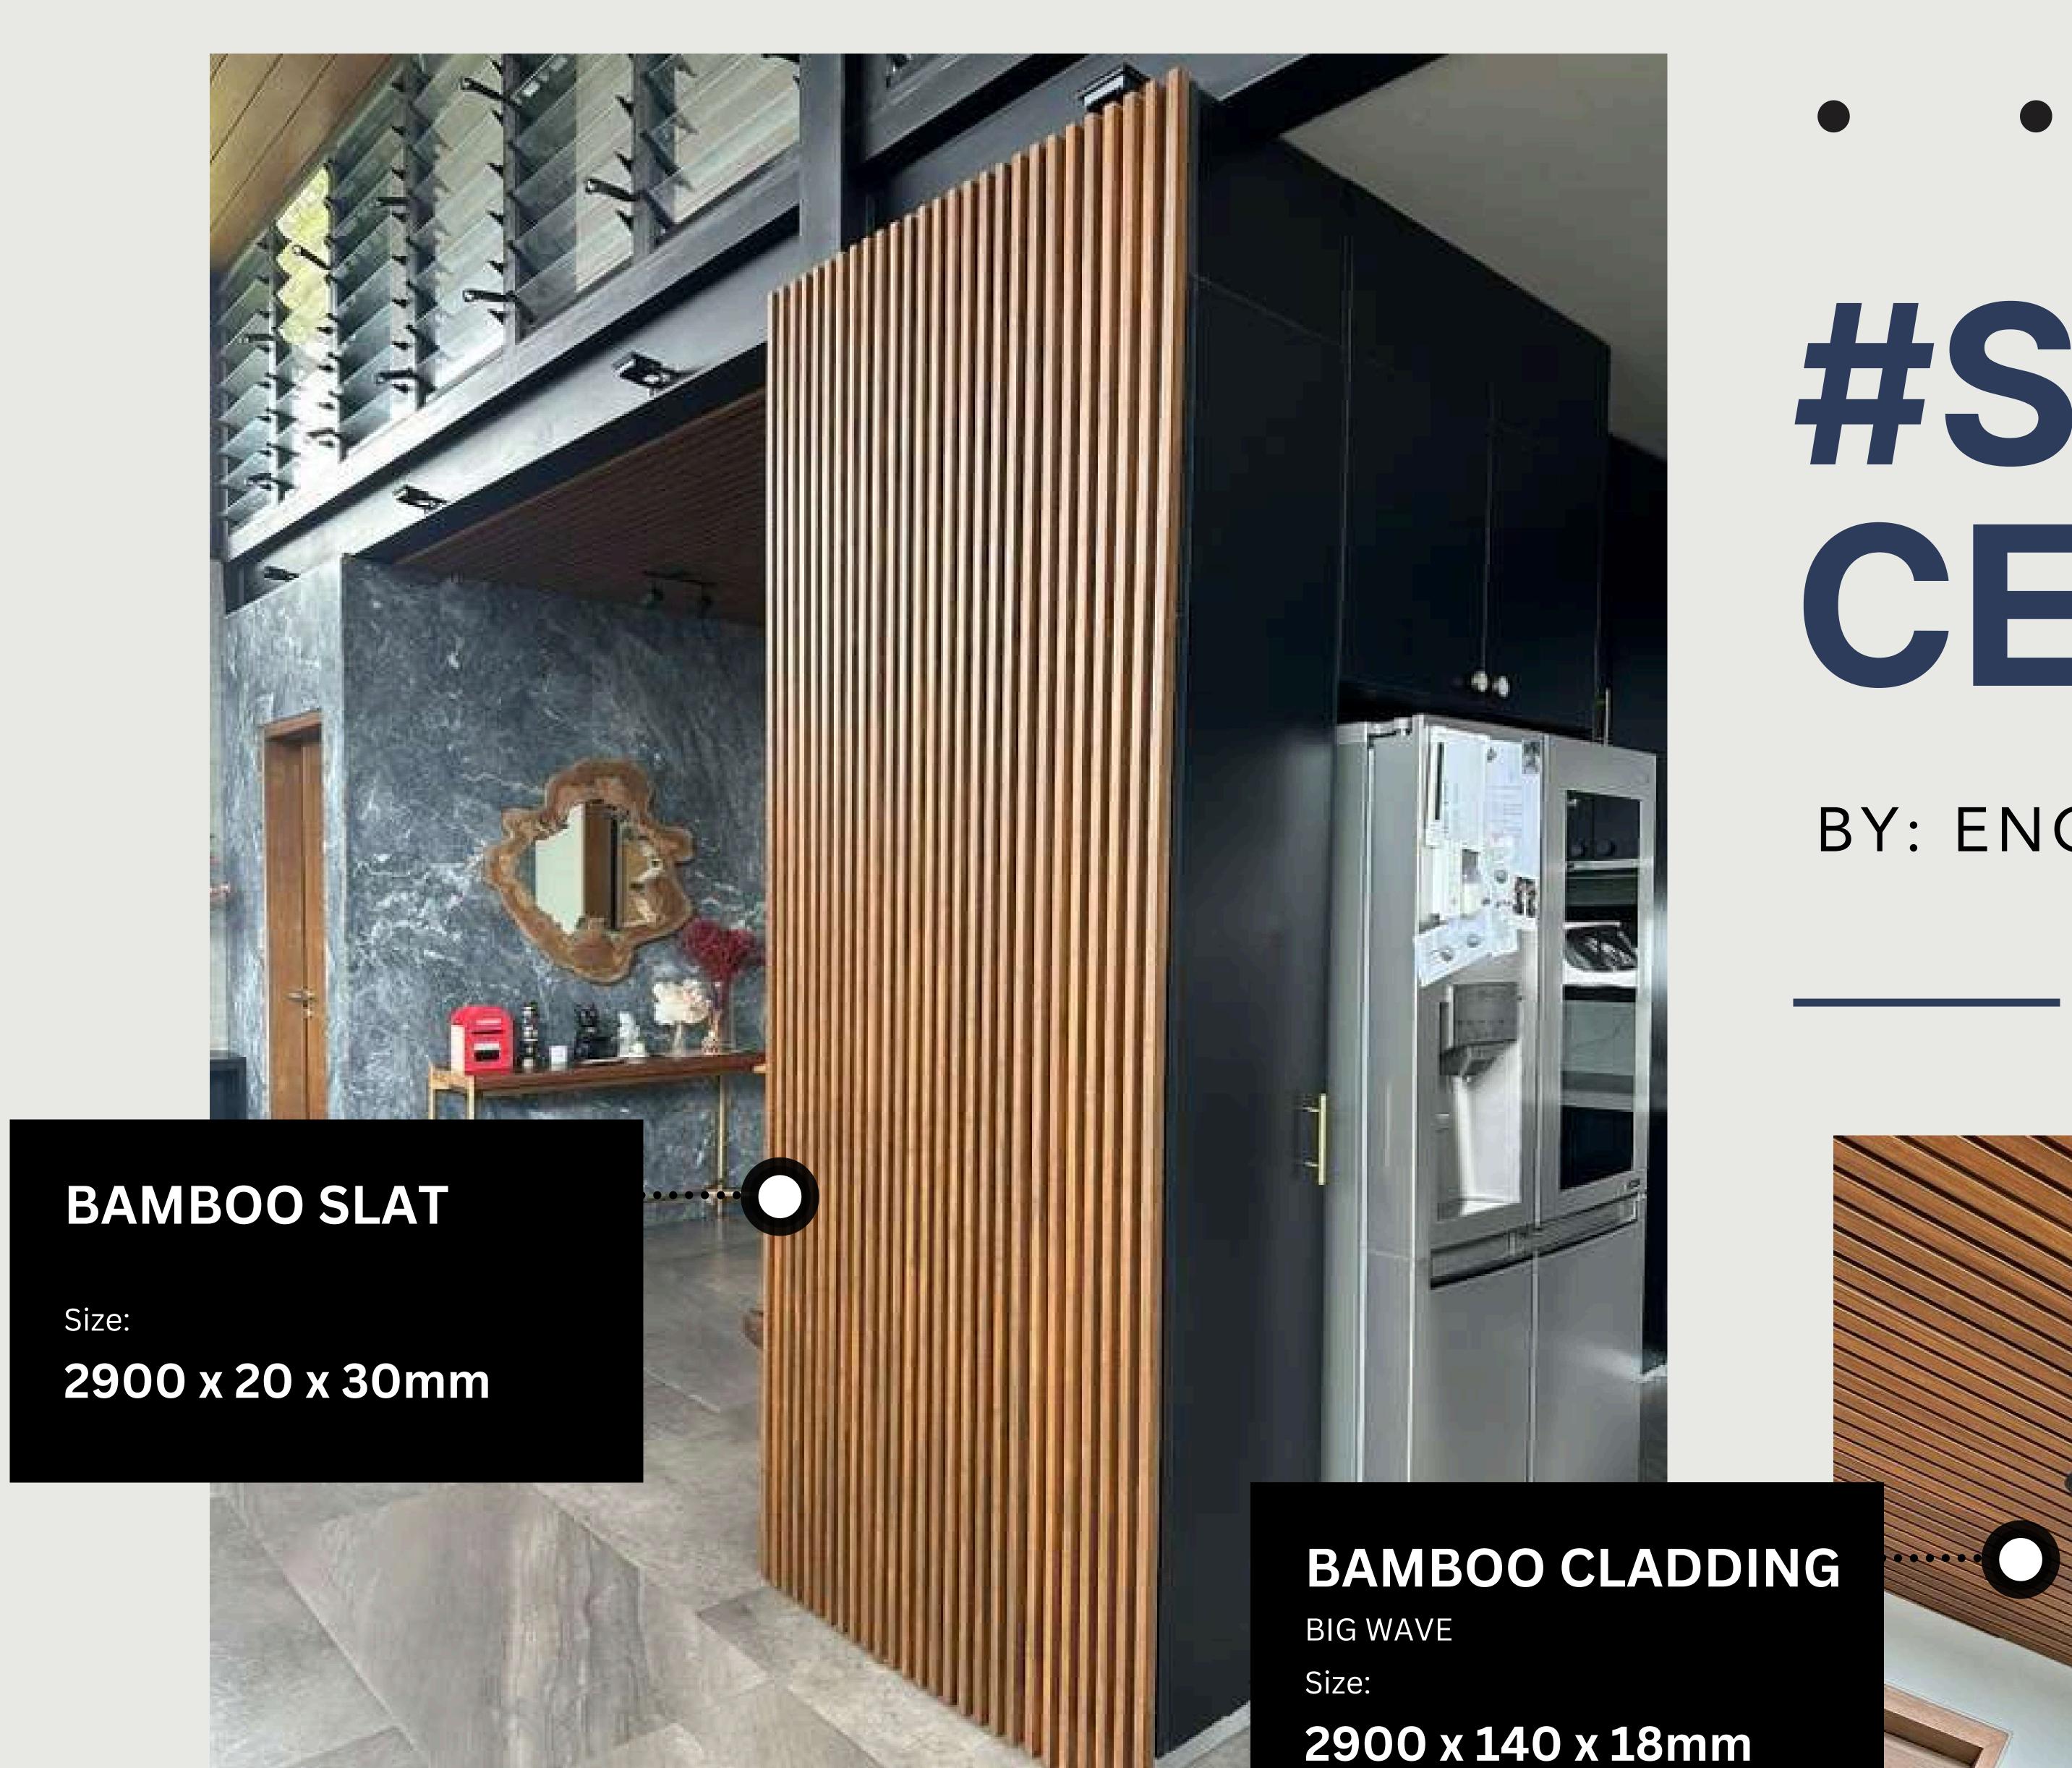

# #SKYPOD CEBU

BY: ENGR. SLATER YOUNG

# 2900 x 20 x 30mm \*Standard shading can be used outdoor since it is coated with three layers of Woca exterior oil.

# bamboos slat

MODERN BAMBOO®