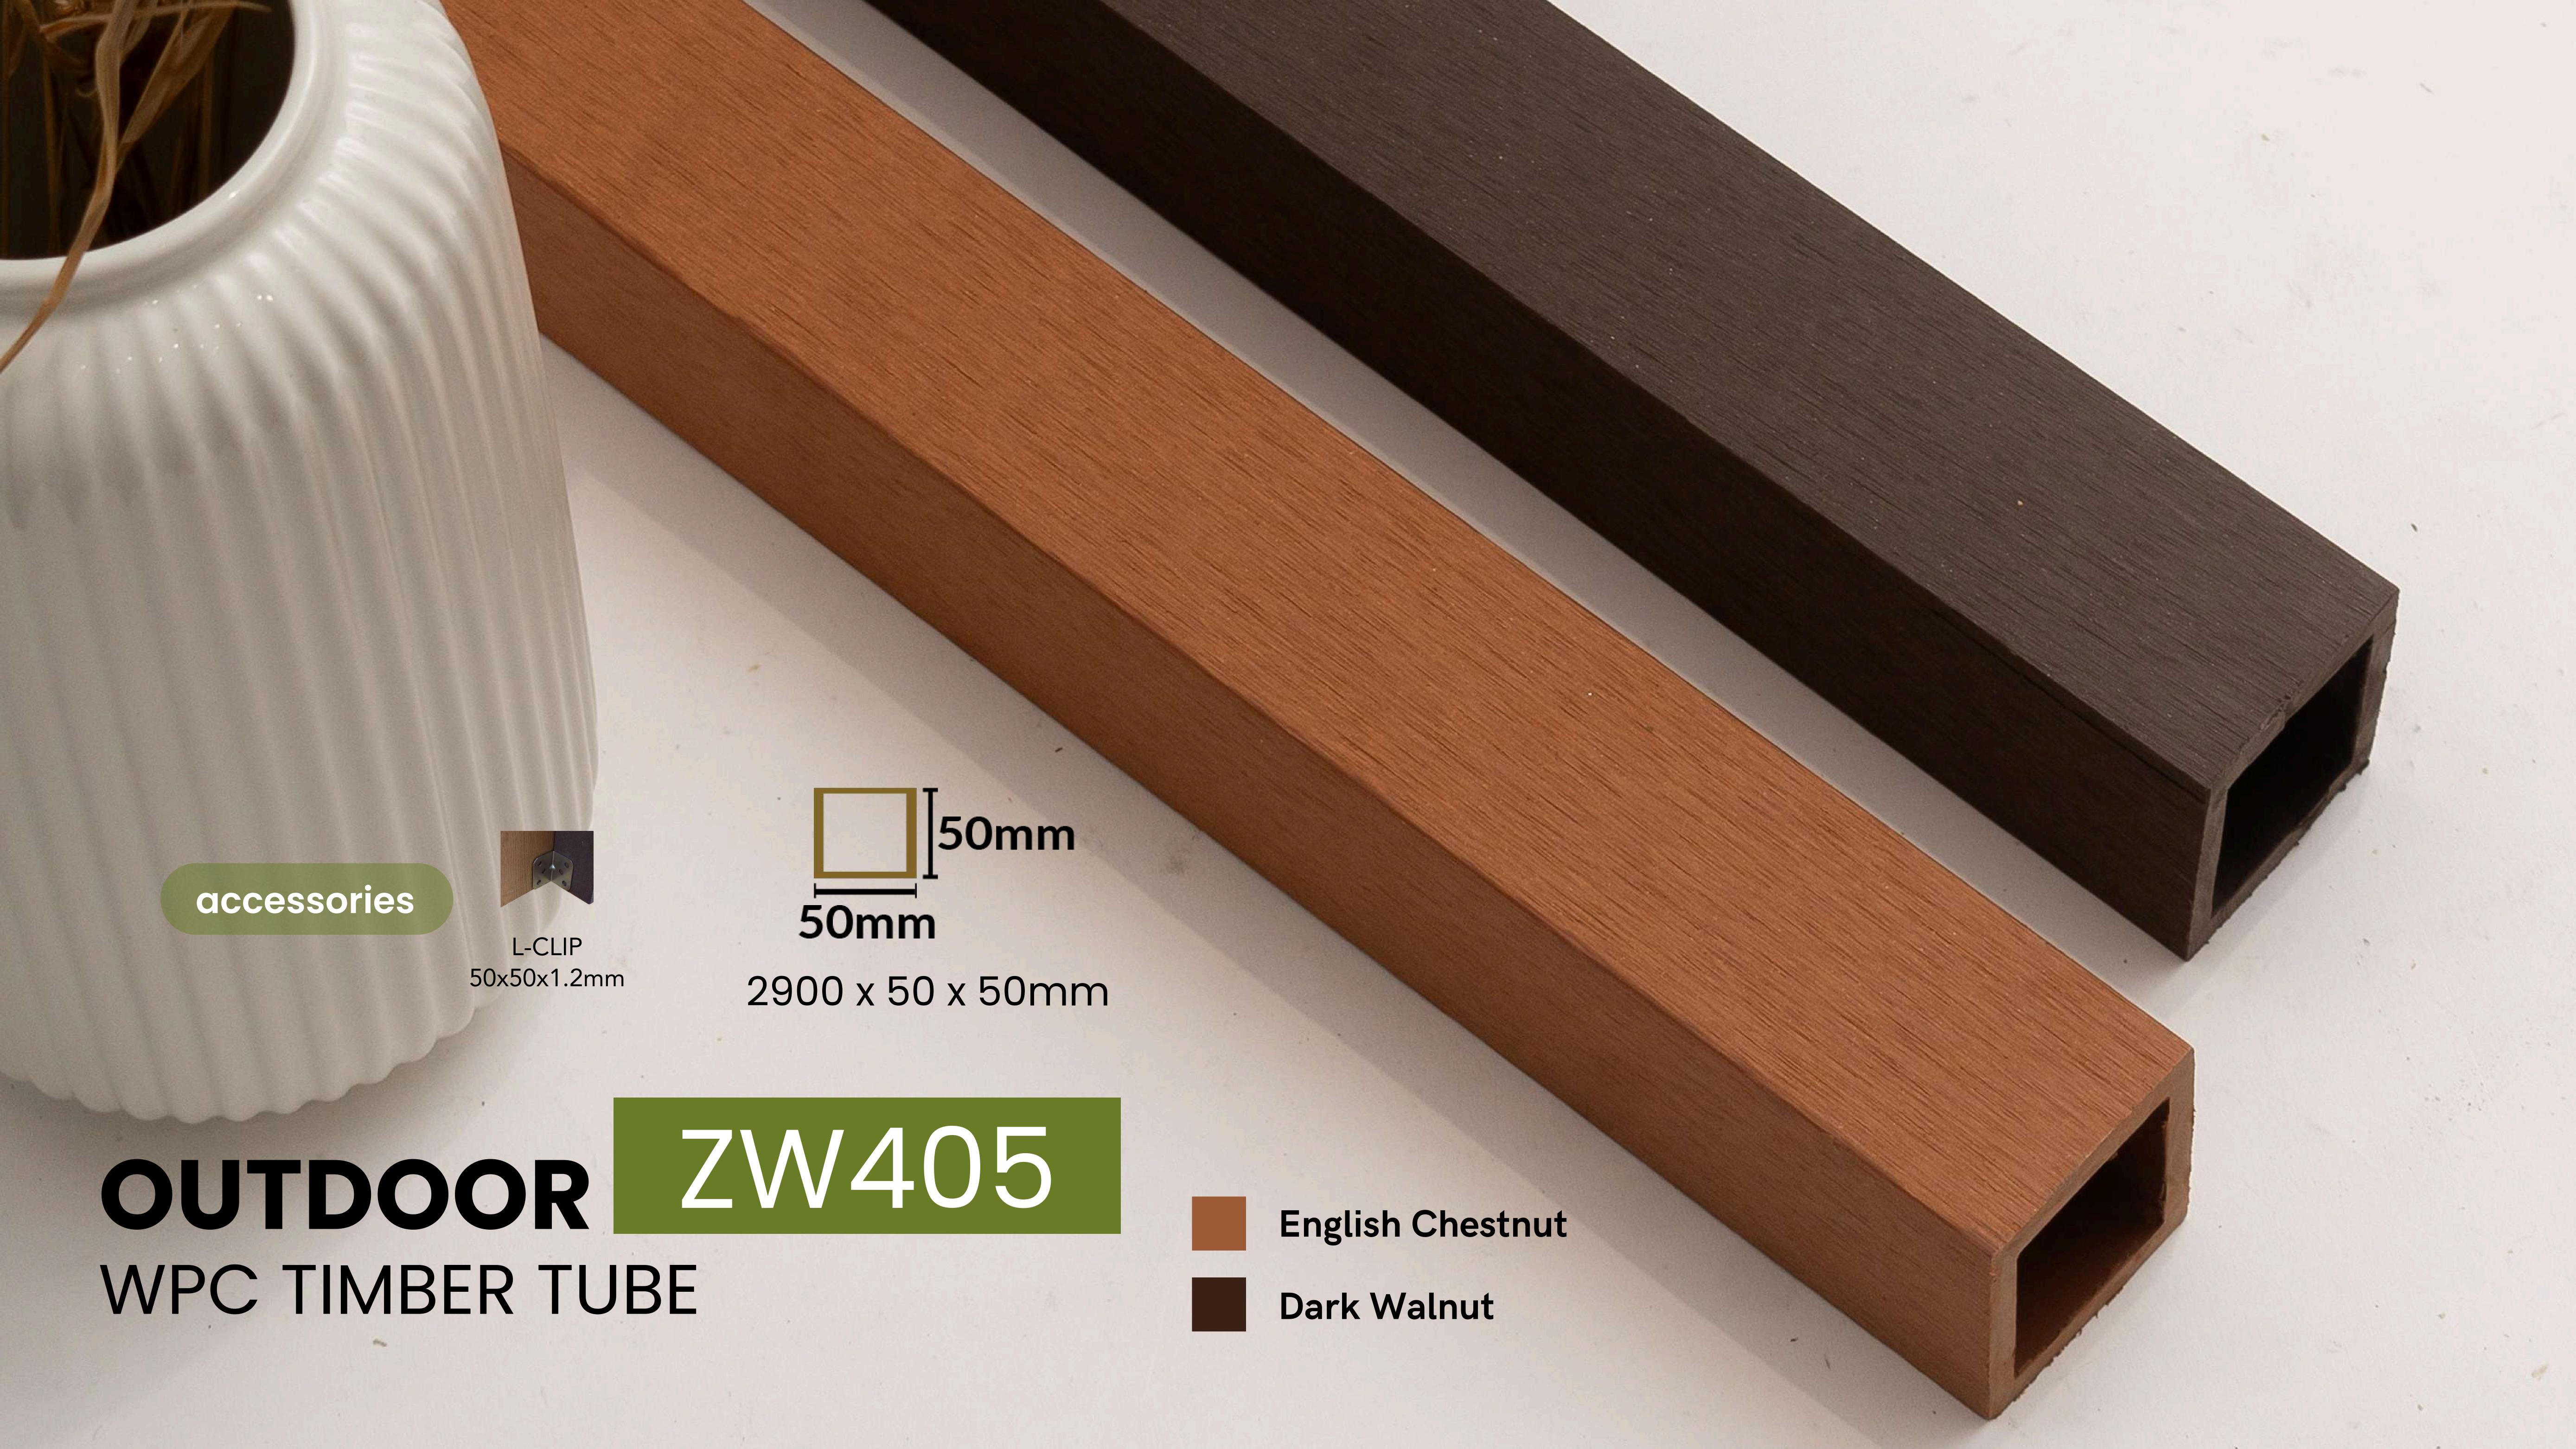

L-CORNER 109 (for termination) 2900x50x50mm

#### accessories

S 100%
NATURAL
BAMBOO

www.modernbamboo.ph