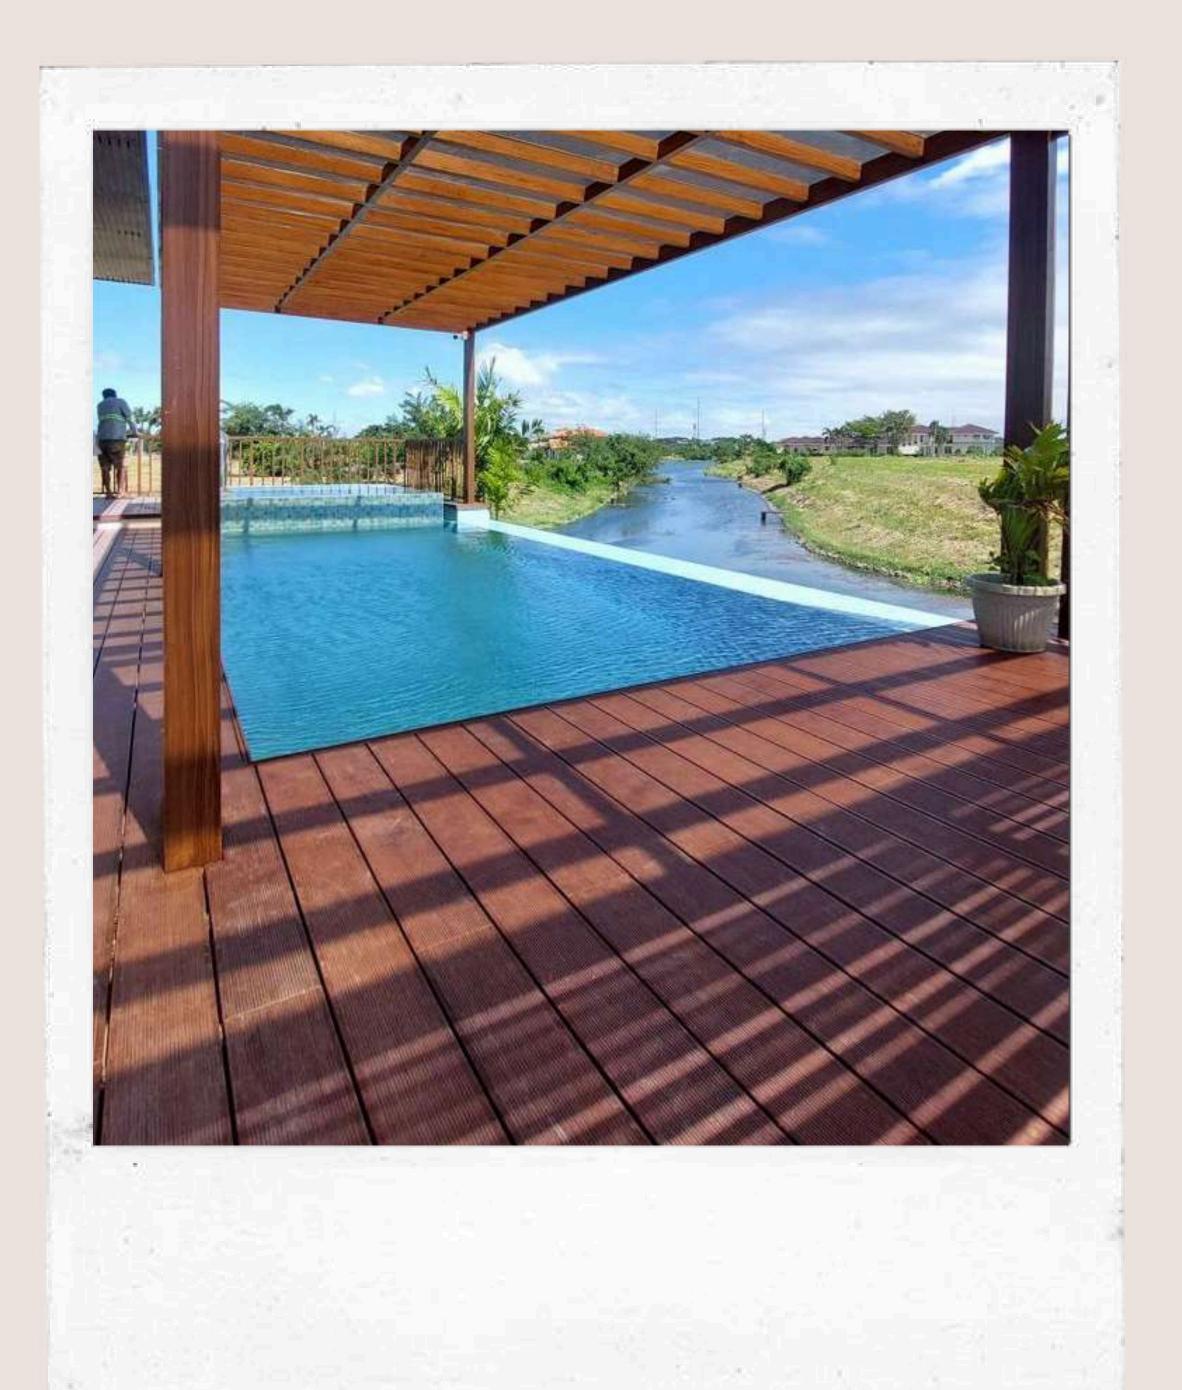

# bamboo decking

MODERN BAMBOO®

Outdoor Decking

# bamboo decking

MODERN BAMBOO®

\*Actual project photos

APPLICATION:
Outdoor Decking

DIMENSION: 1860 x 140 x 20mm (Big Wave & Small Wave)

 $1860 \times 140 \times 18 \text{mm}$  (Haspedeck)