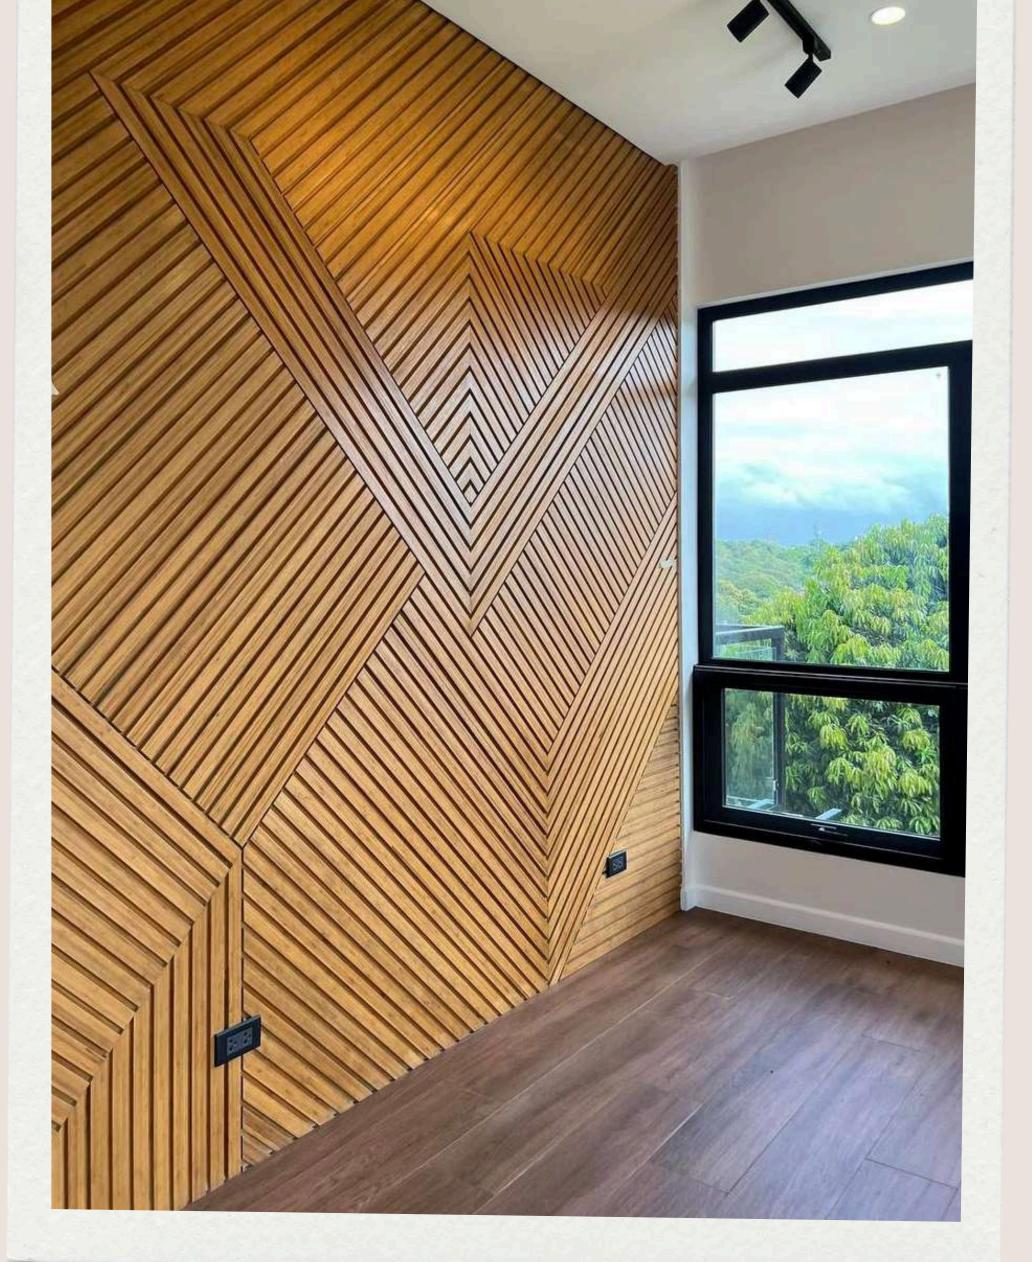

# bamboo cladding

MODERN BAMBOO®

## APPLICATION:

Indoor / Outdoor Wall & Ceiling

# INSTALLATION:

Naildown or Gluedown on plywood

www.modernbamboo.ph