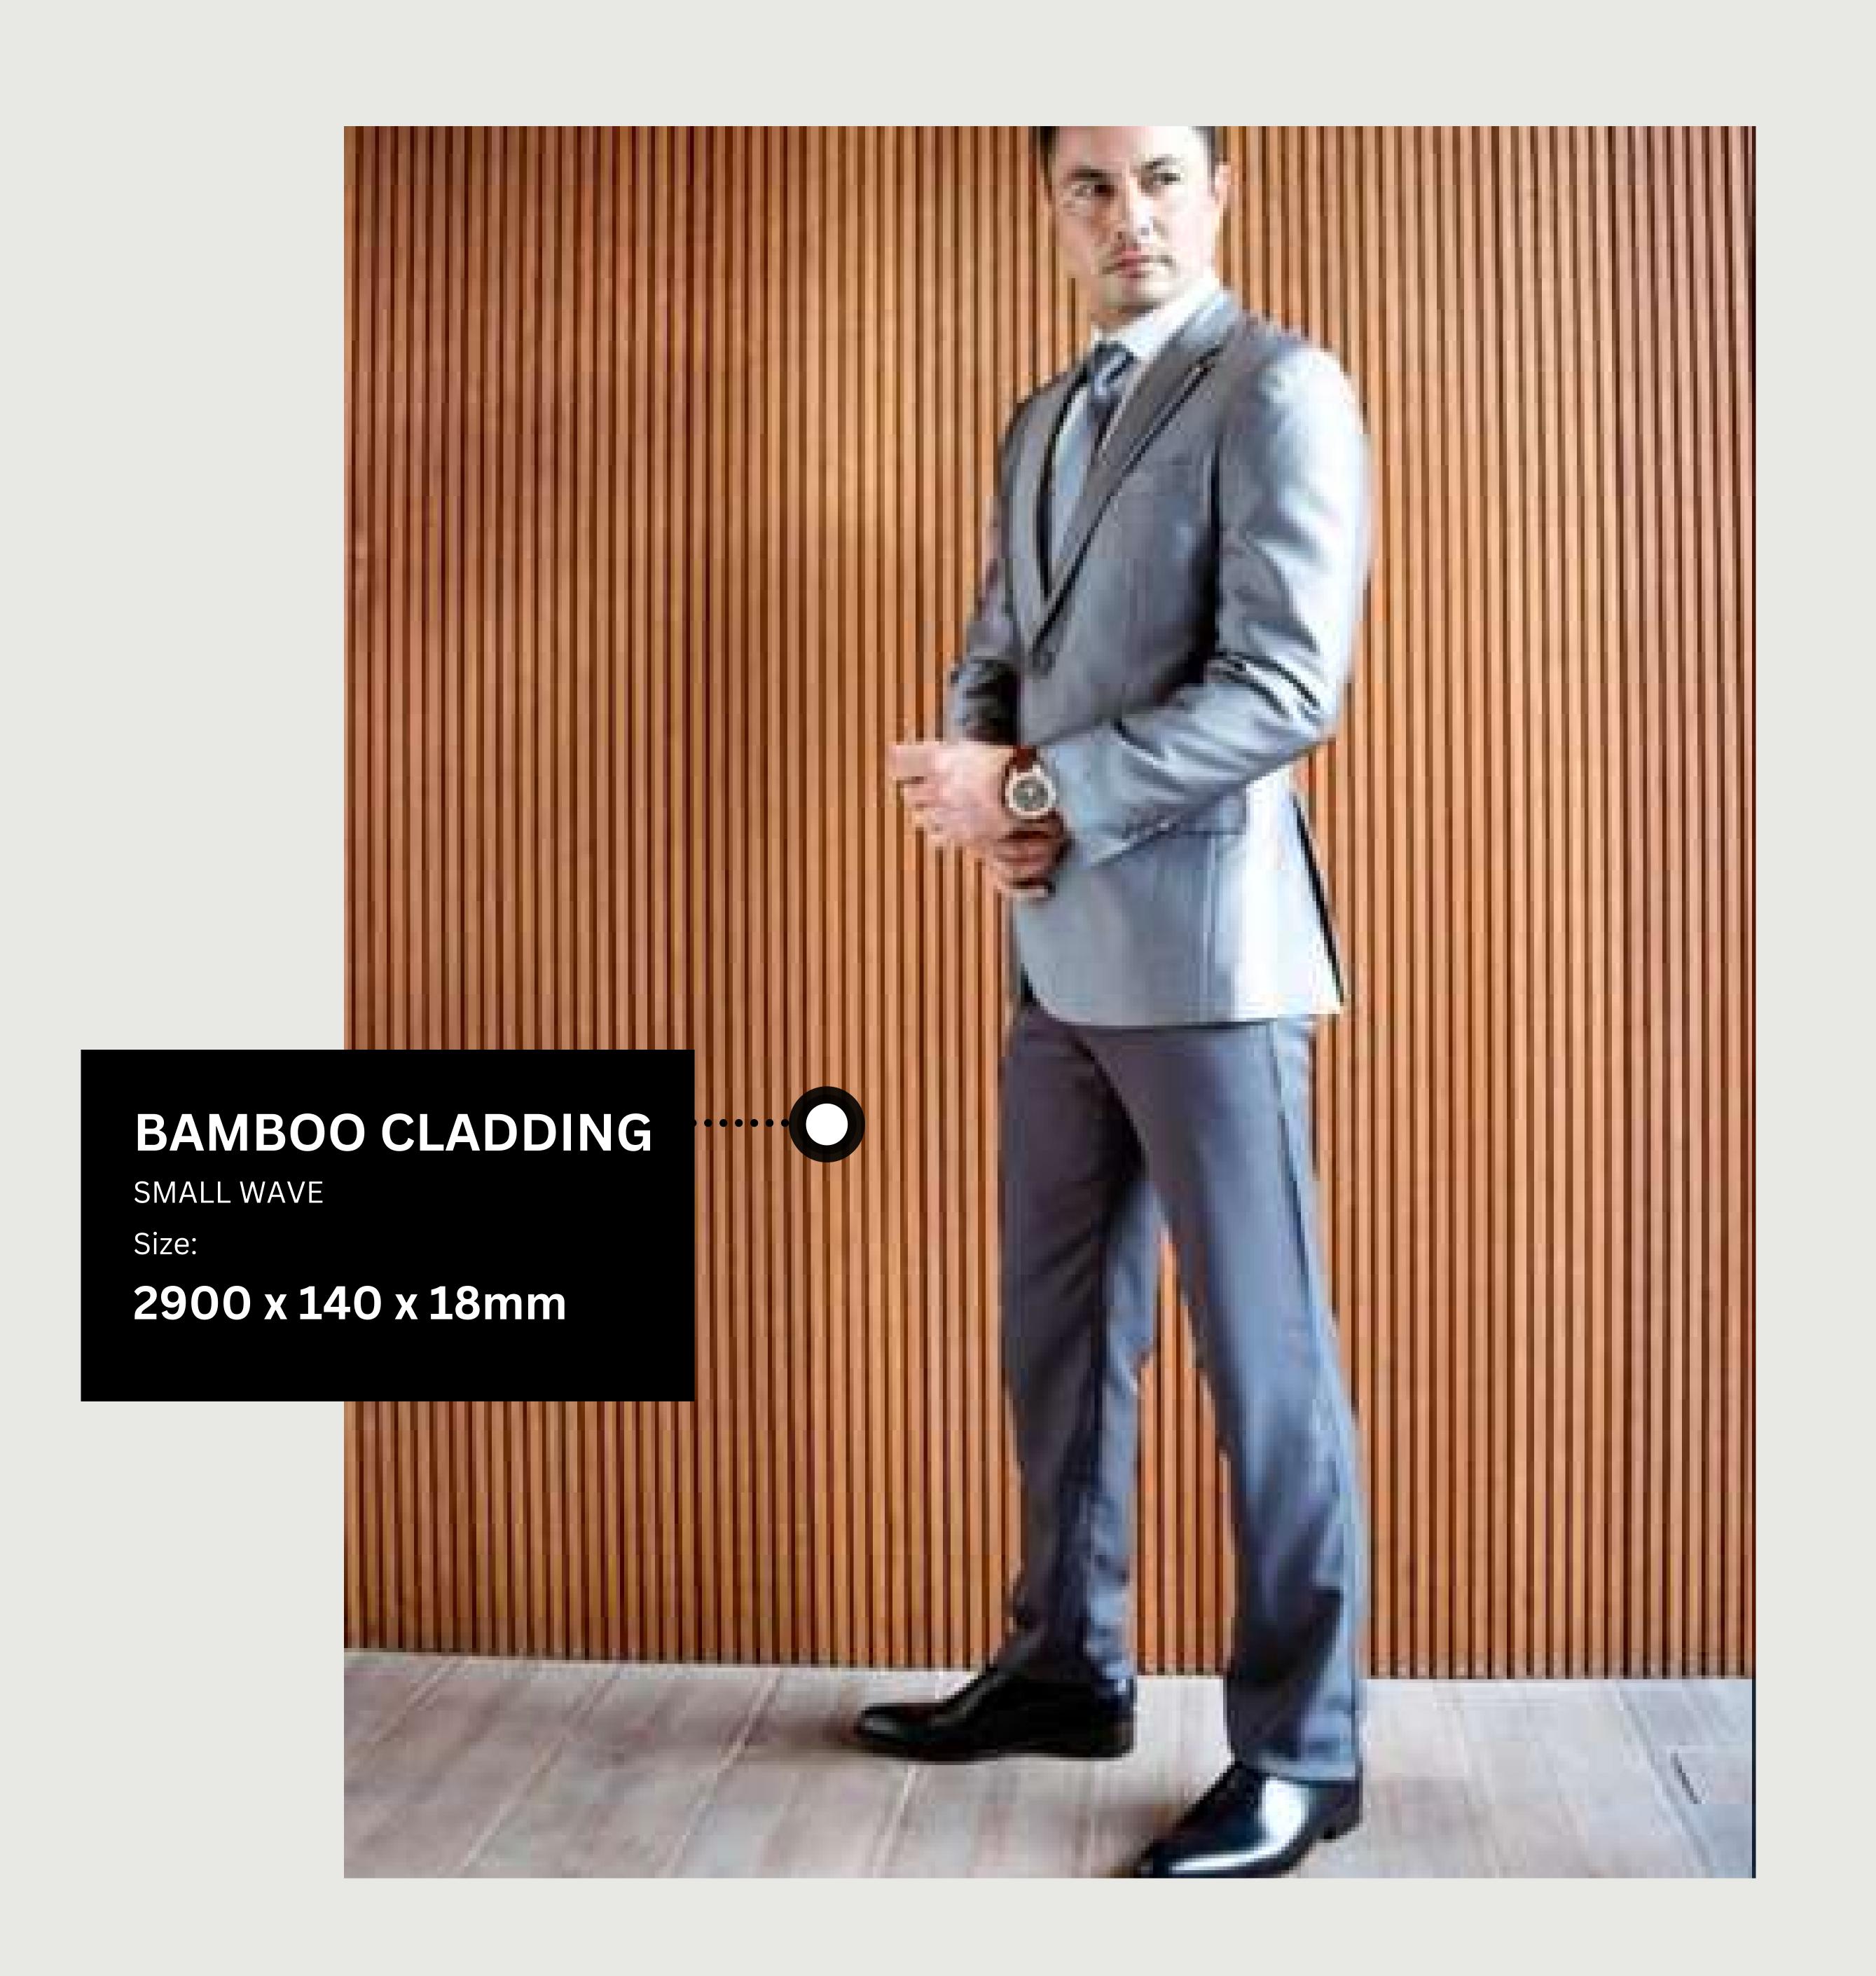

# bamboo dadding small wave

MODERN BAMBOO®

DIMENSION:

2900 x 140 x 18mm

## INSTALLATION:

Naildown or Gluedown on plywood