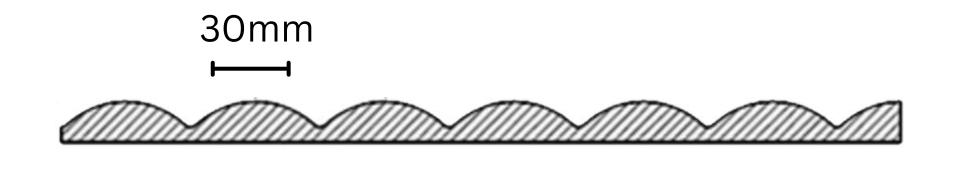

Groove Size: 18mm

18mm

FLEXIBOARD **CURVED OUT** 

Groove Size: 20mm

**CURVED OUT** 

FLEXIBOARD Groove Size: 30mm

20mm