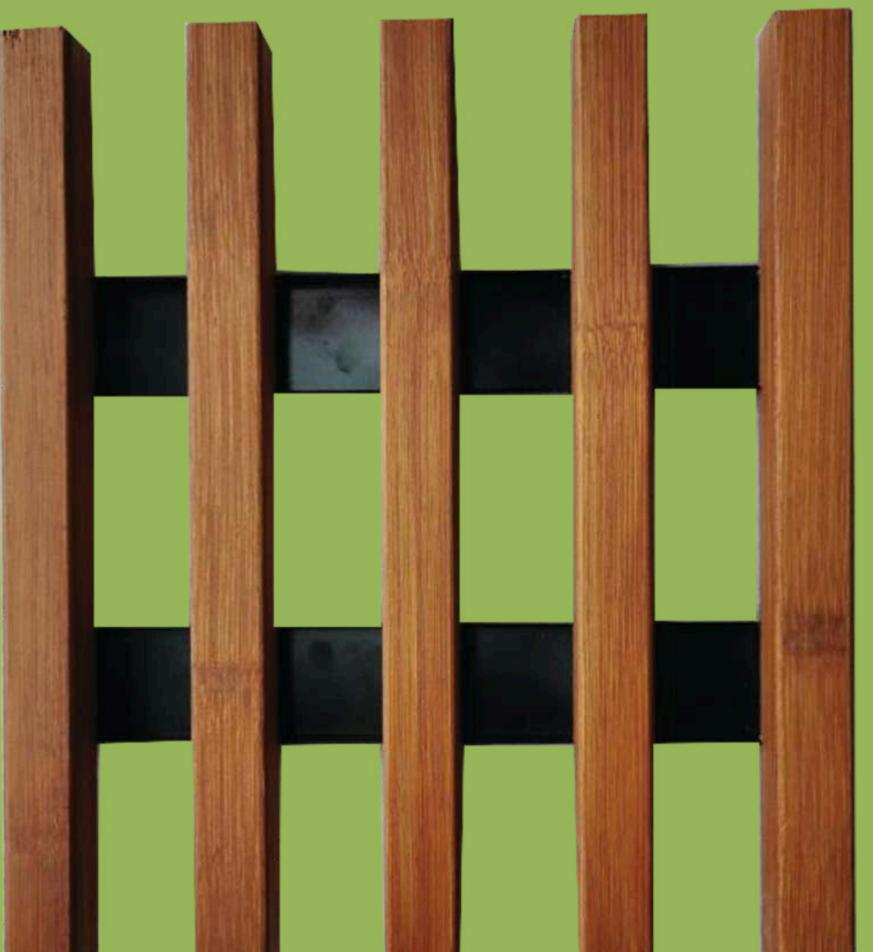

# bamboos slat

MODERN BAMBOO®

# 2900 x 20 x 30mm \*Standard shading can be used outdoor since it is coated with three layers of Woca exterior oil.