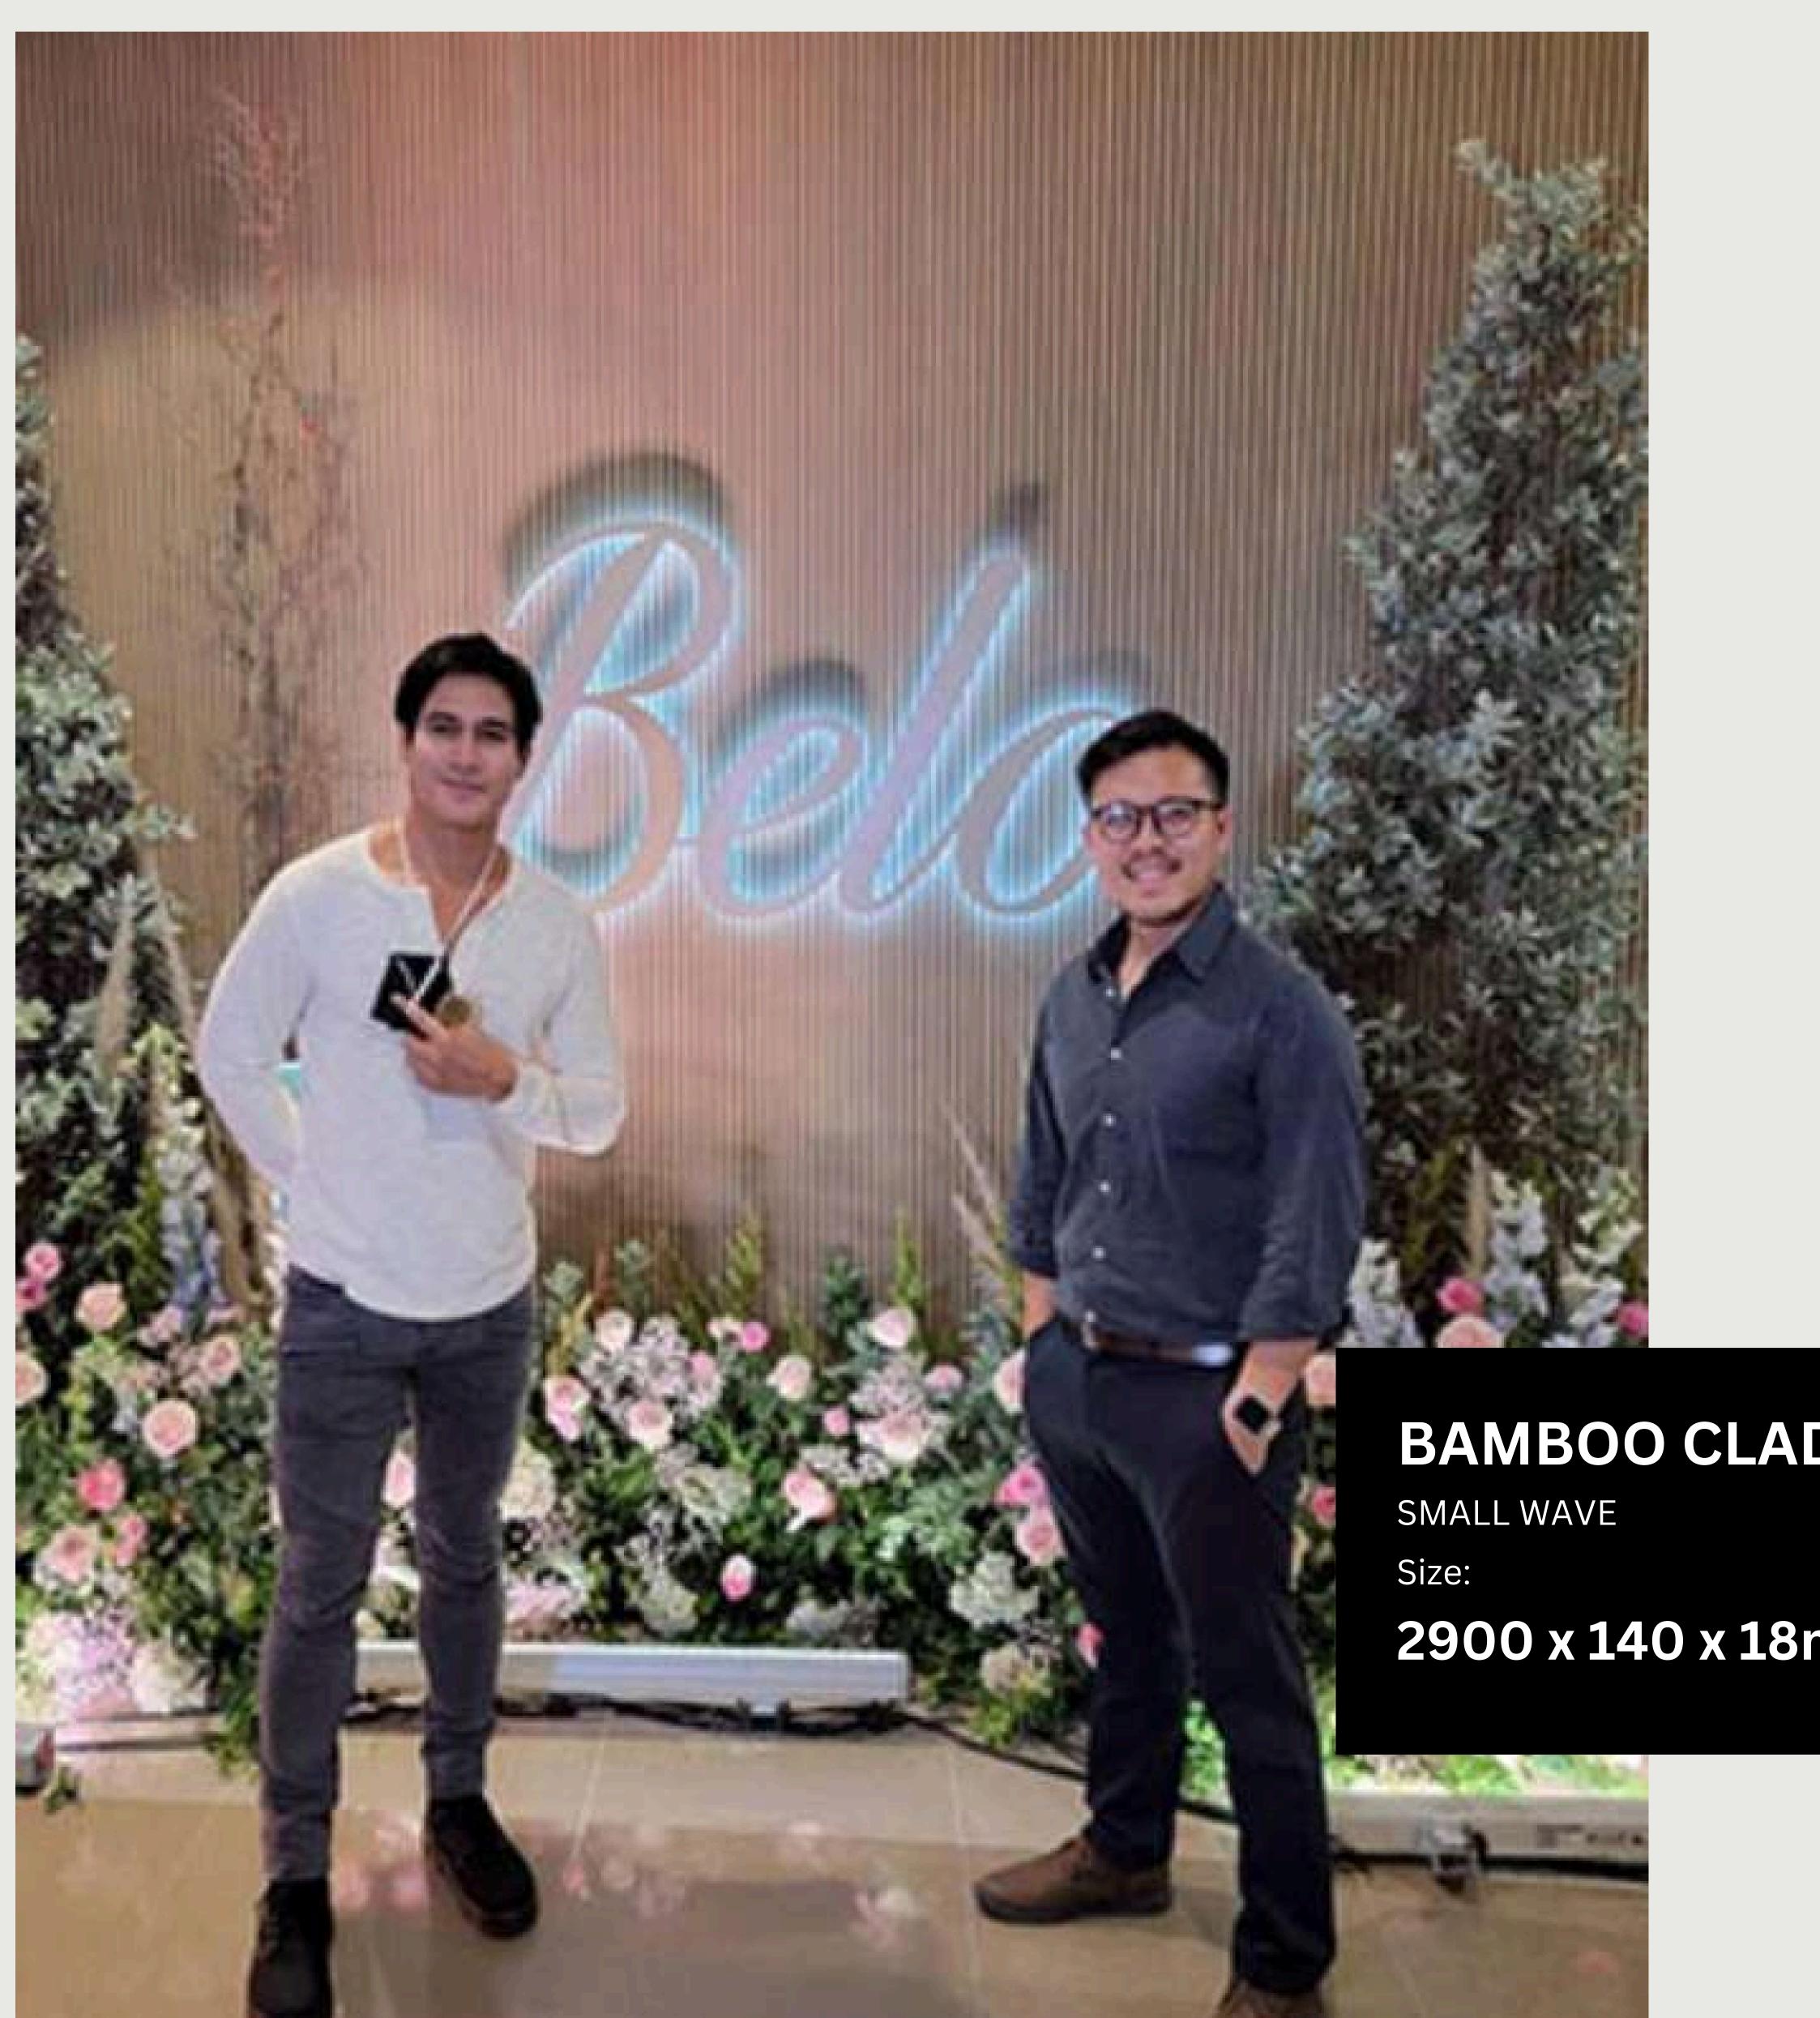

# BELO MEDICAL PAMPANGA

BY:
BUDJI+ROYAL ARCHITECTURE+DESIGN

BAMBOO CLADDING
SMALL WAVE
Size:
2900 x 140 x 18mm