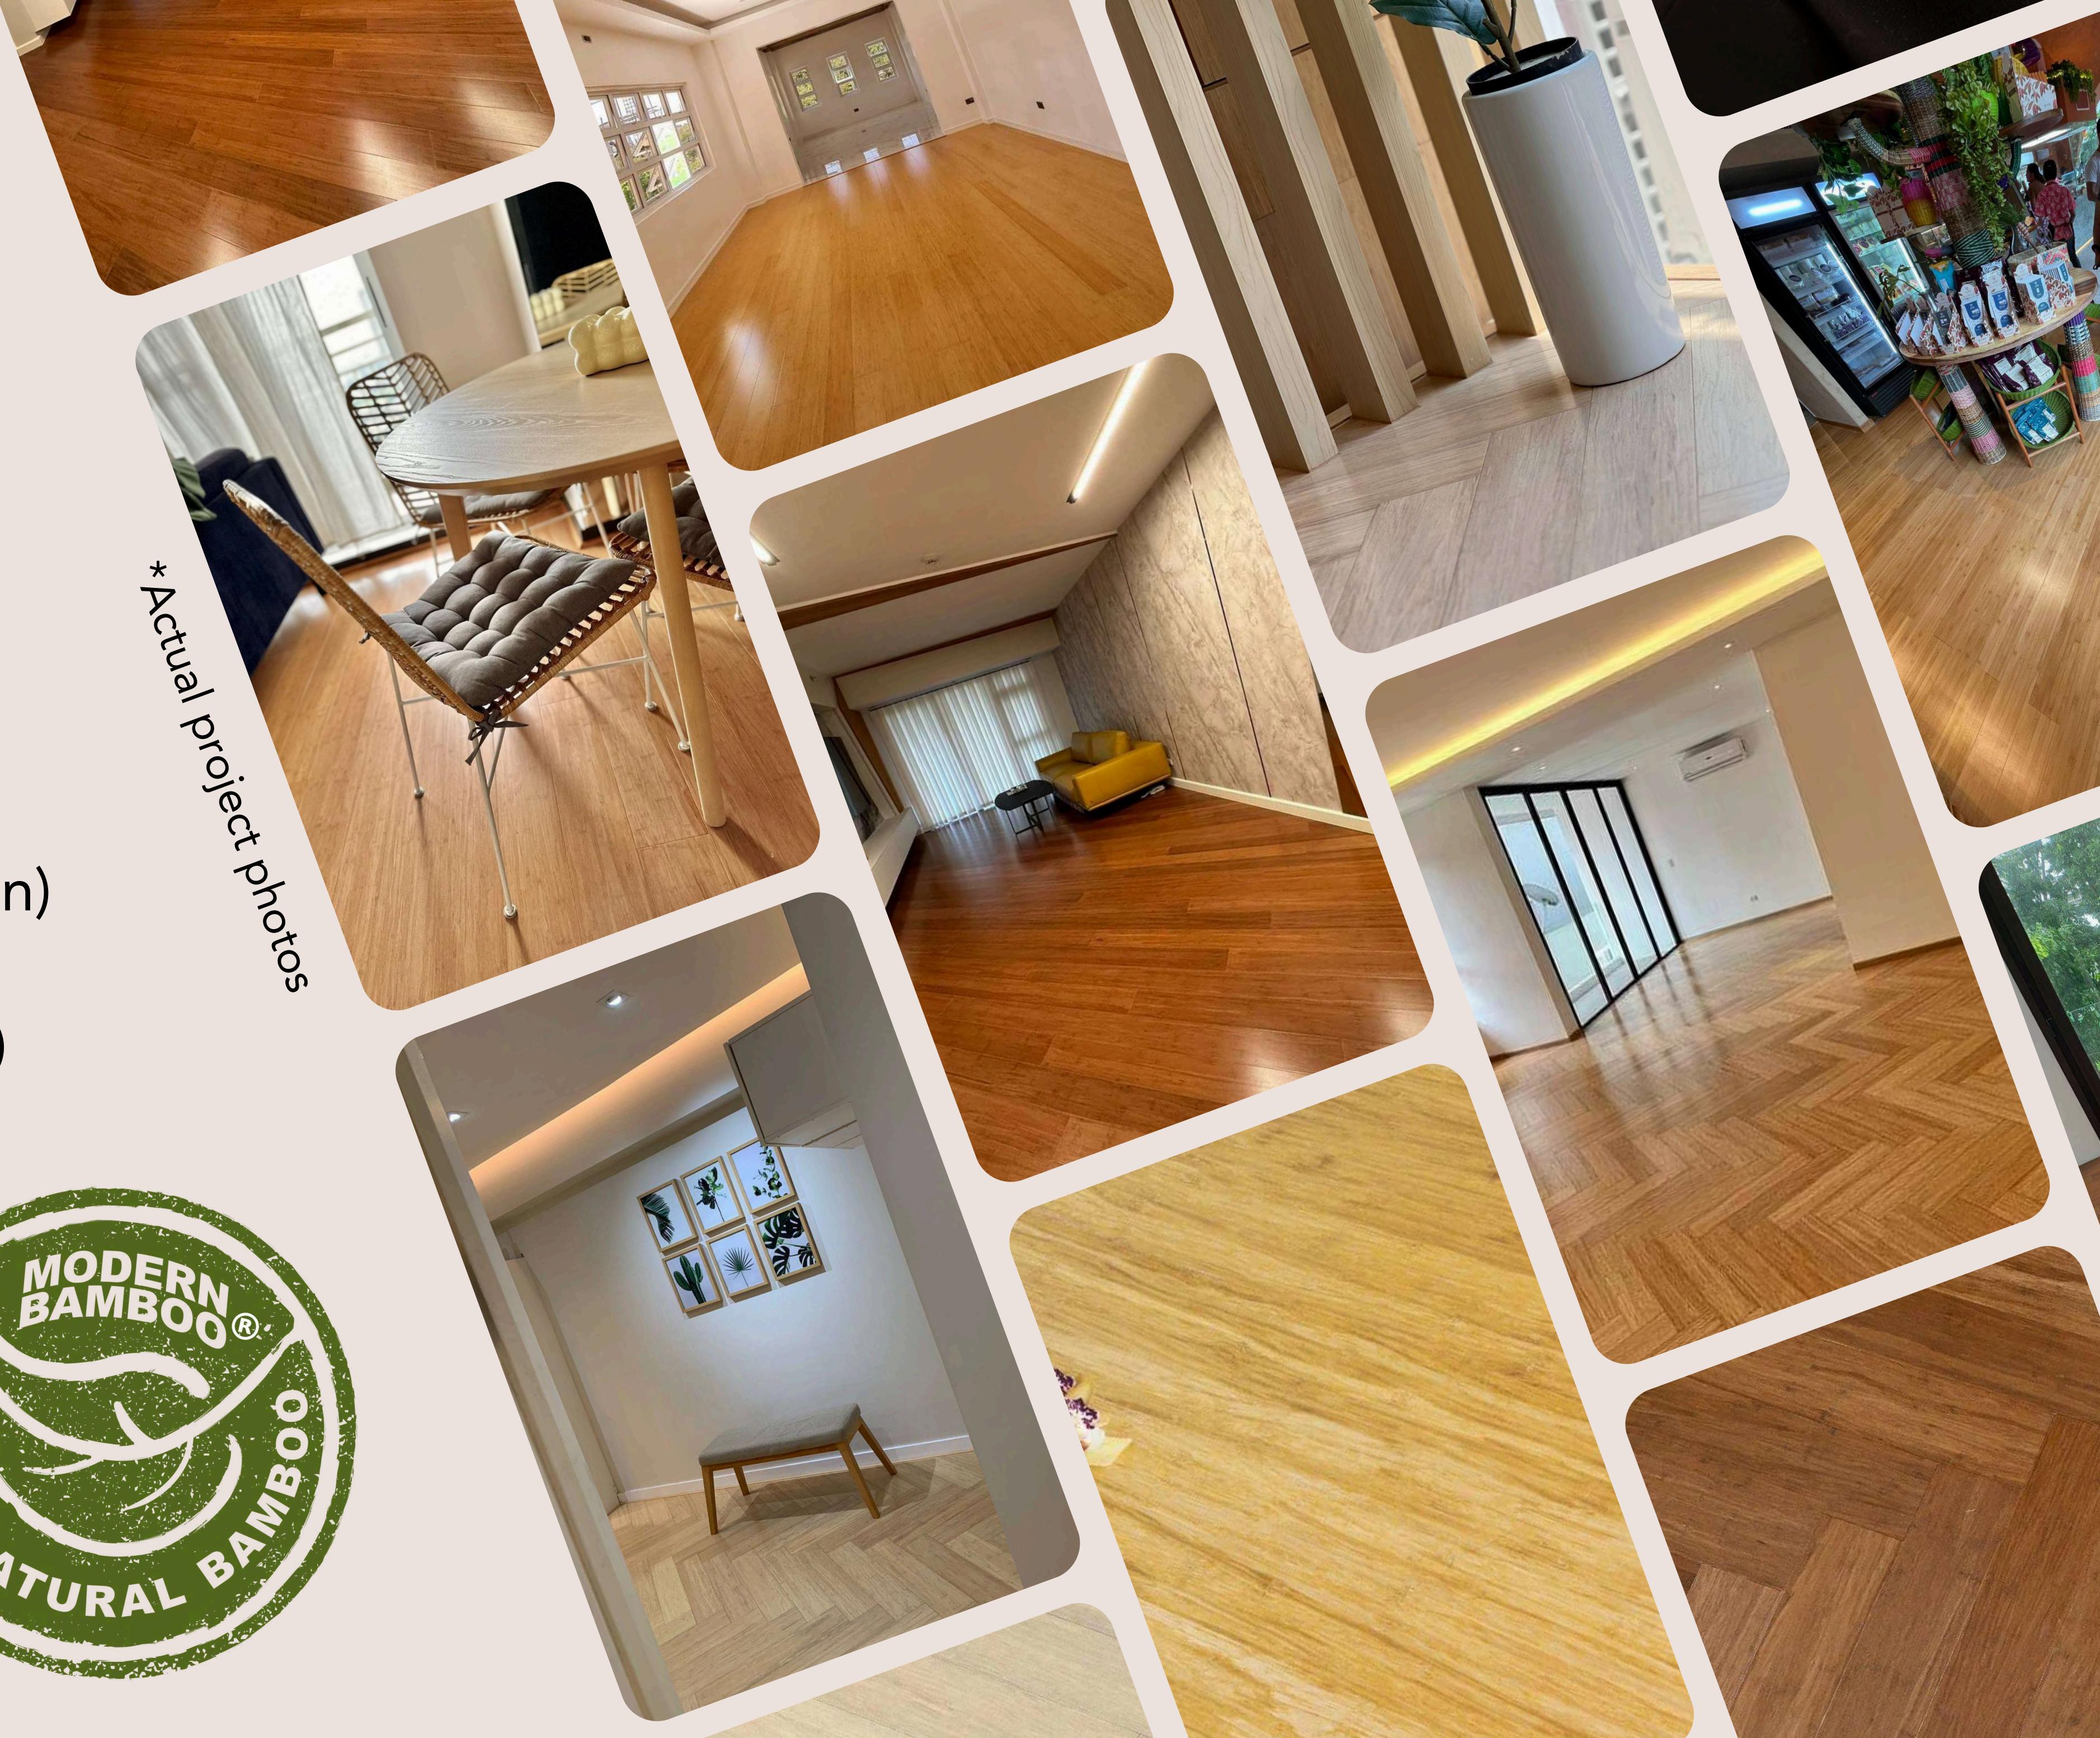

# bamboo decking

MODERN BAMBOO®

\*Actual project photos

APPLICATION:
Outdoor Decking

DIMENSION: 1860 x 140 x 20mm (Big Wave & Small Wave)

 $1860 \times 140 \times 18 \text{mm}$  (Haspedeck)

## COVERAGE:

1.075sqm

\*Actual project photo

APPLICATION: Wall or ceiling

DIMENSION: 2900 x 400 x 30mm

\*Finished with three layers of Woca exterior oil.

ATURAI

BAMBOO