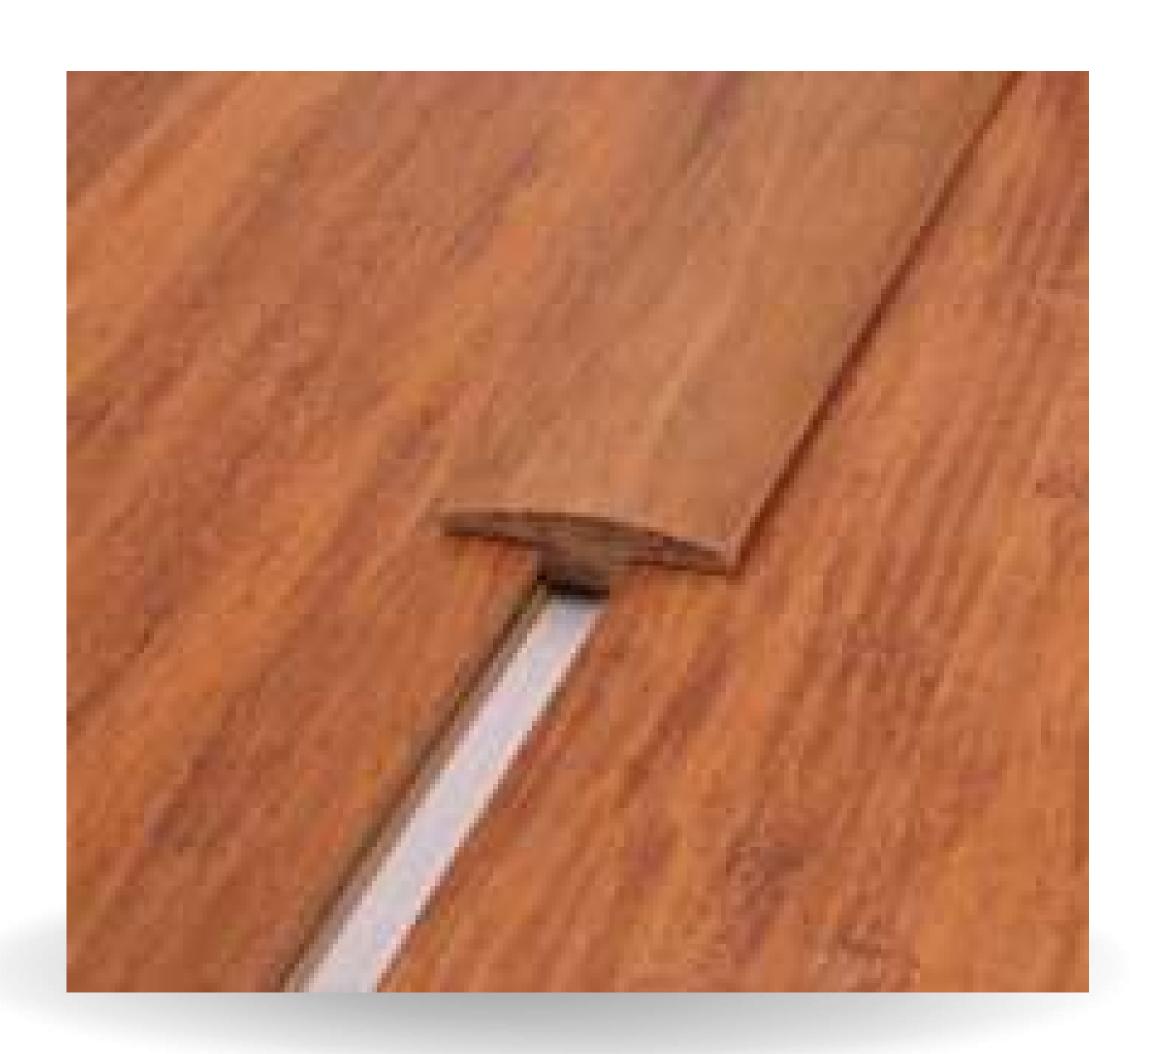

# T-MOLDING

### 1830 x 48 x 14mm

(Strandwoven)

#### 1900 x 50 x 15mm

(Horizontal)

Use as transition for two floor of same height, normally in doorways, on the gap of door