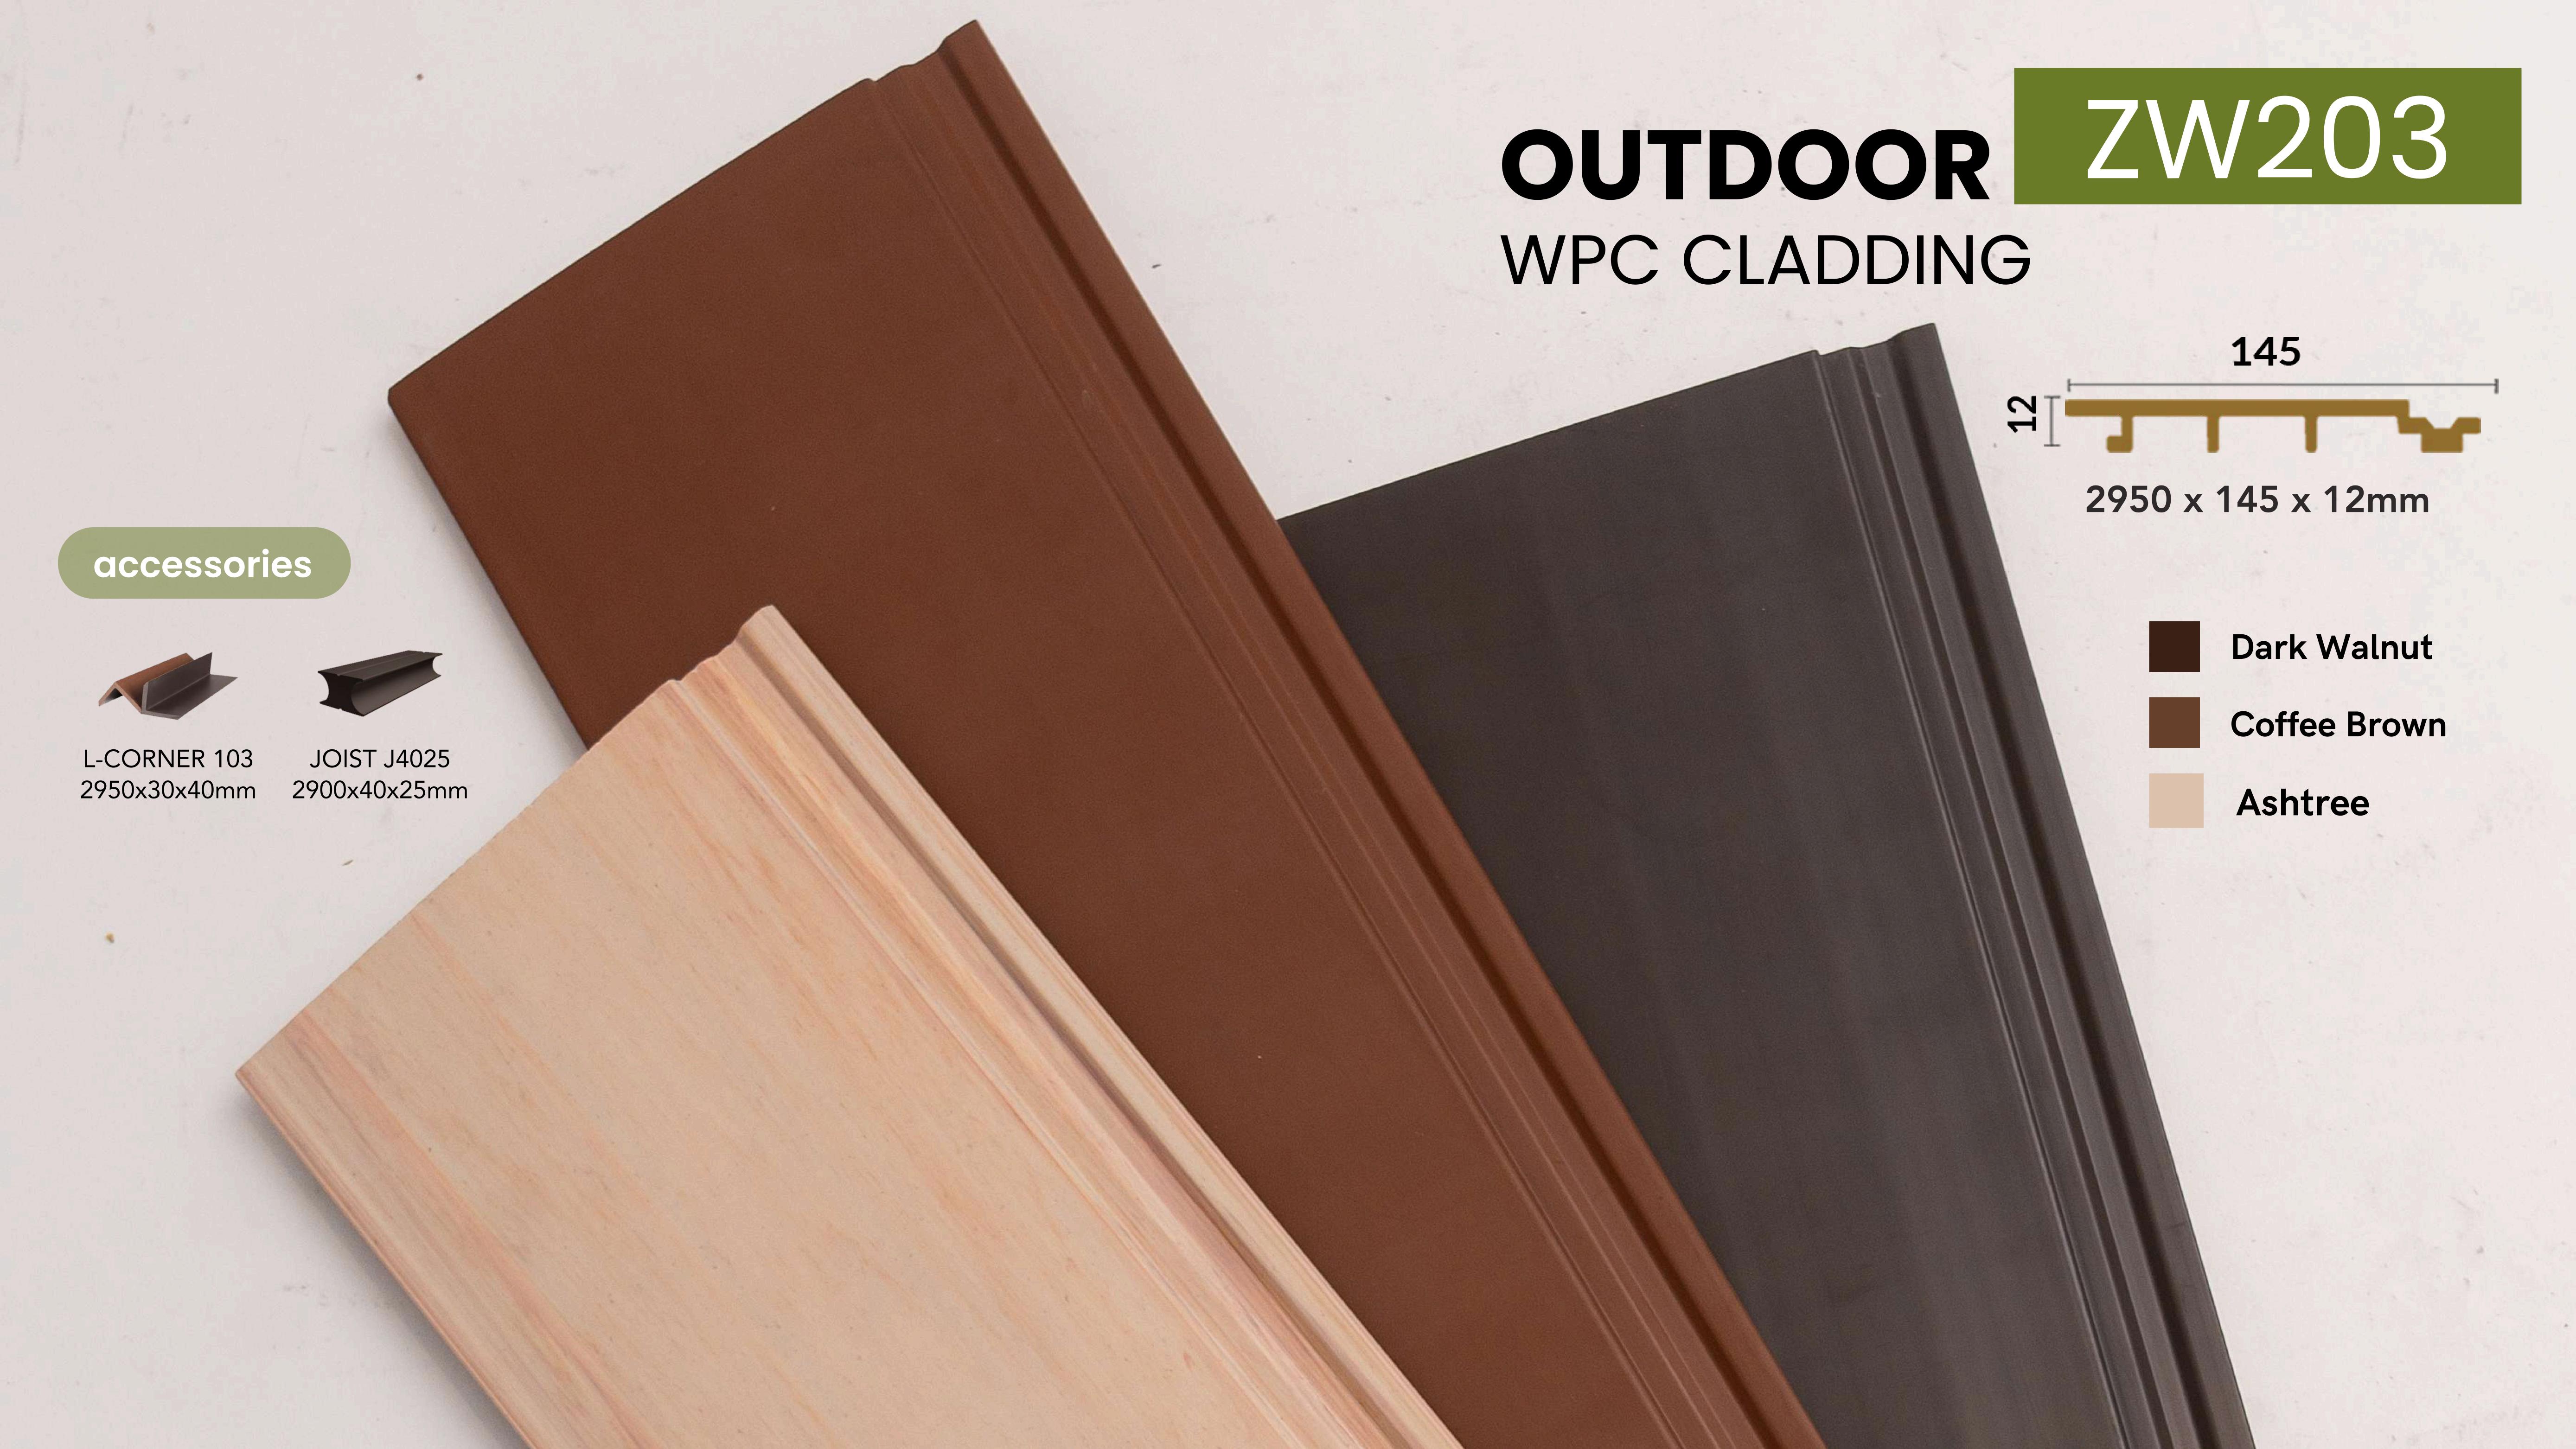

# Zenwood®

provides top quality wood composite cladding using advanced technologies to mimic natural wood design at a lower price point.

We also supply Zenwood® SPC flooring, which are made of 100% virgin raw materials only, and substrate by only high quality IXPE foam.