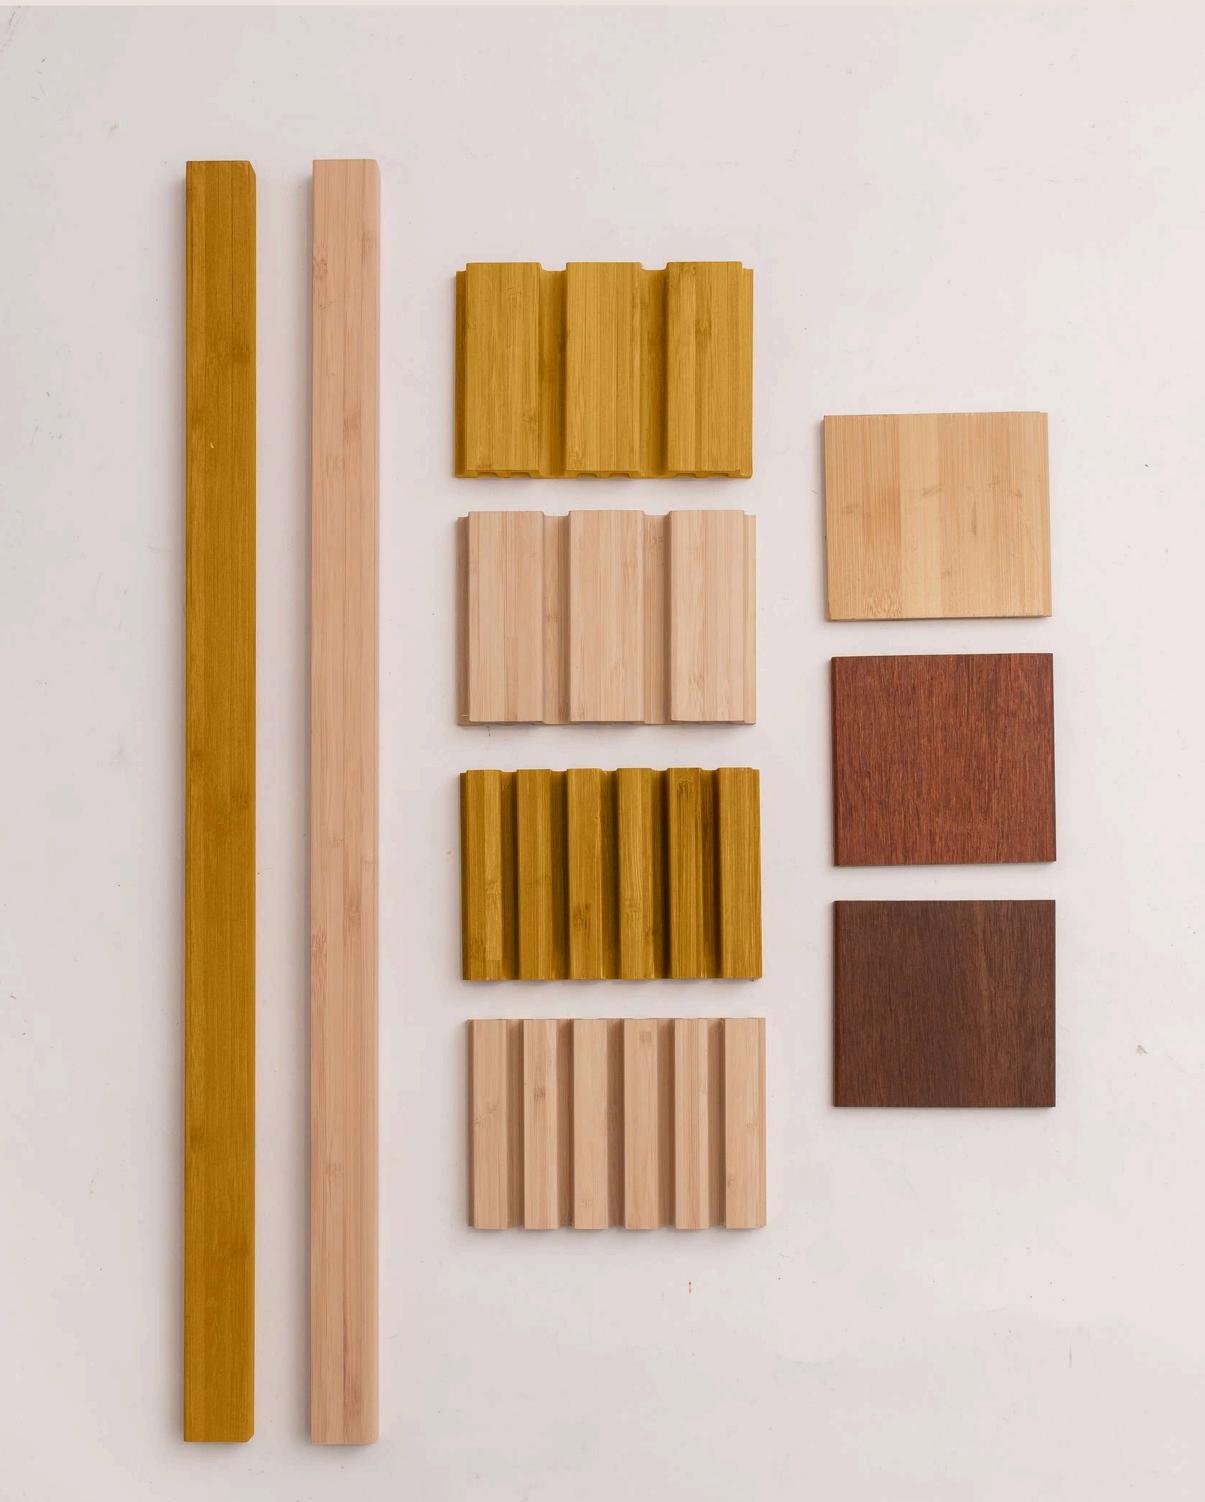

# bamboo Hooring

MODERN BAMBOO®

### DIMENSION:

1850 x 135 x 14mm (Strandwoven)

1020 x 130 x 15mm (Horizontal)

\*610 x 130 x 14mm (Herringbone)

Nordic Oak and Walnut Brown are also available in Herringbone pattern

### APPLICATION:

Indoor Flooring

### INSTALLATION:

Uniclic Technology Floating

www.modernbamboo.ph

# bamboo cladding

MODERN BAMBOO®

## APPLICATION:

Indoor / Outdoor Wall & Ceiling

# INSTALLATION:

Naildown or Gluedown on plywood

www.modernbamboo.ph