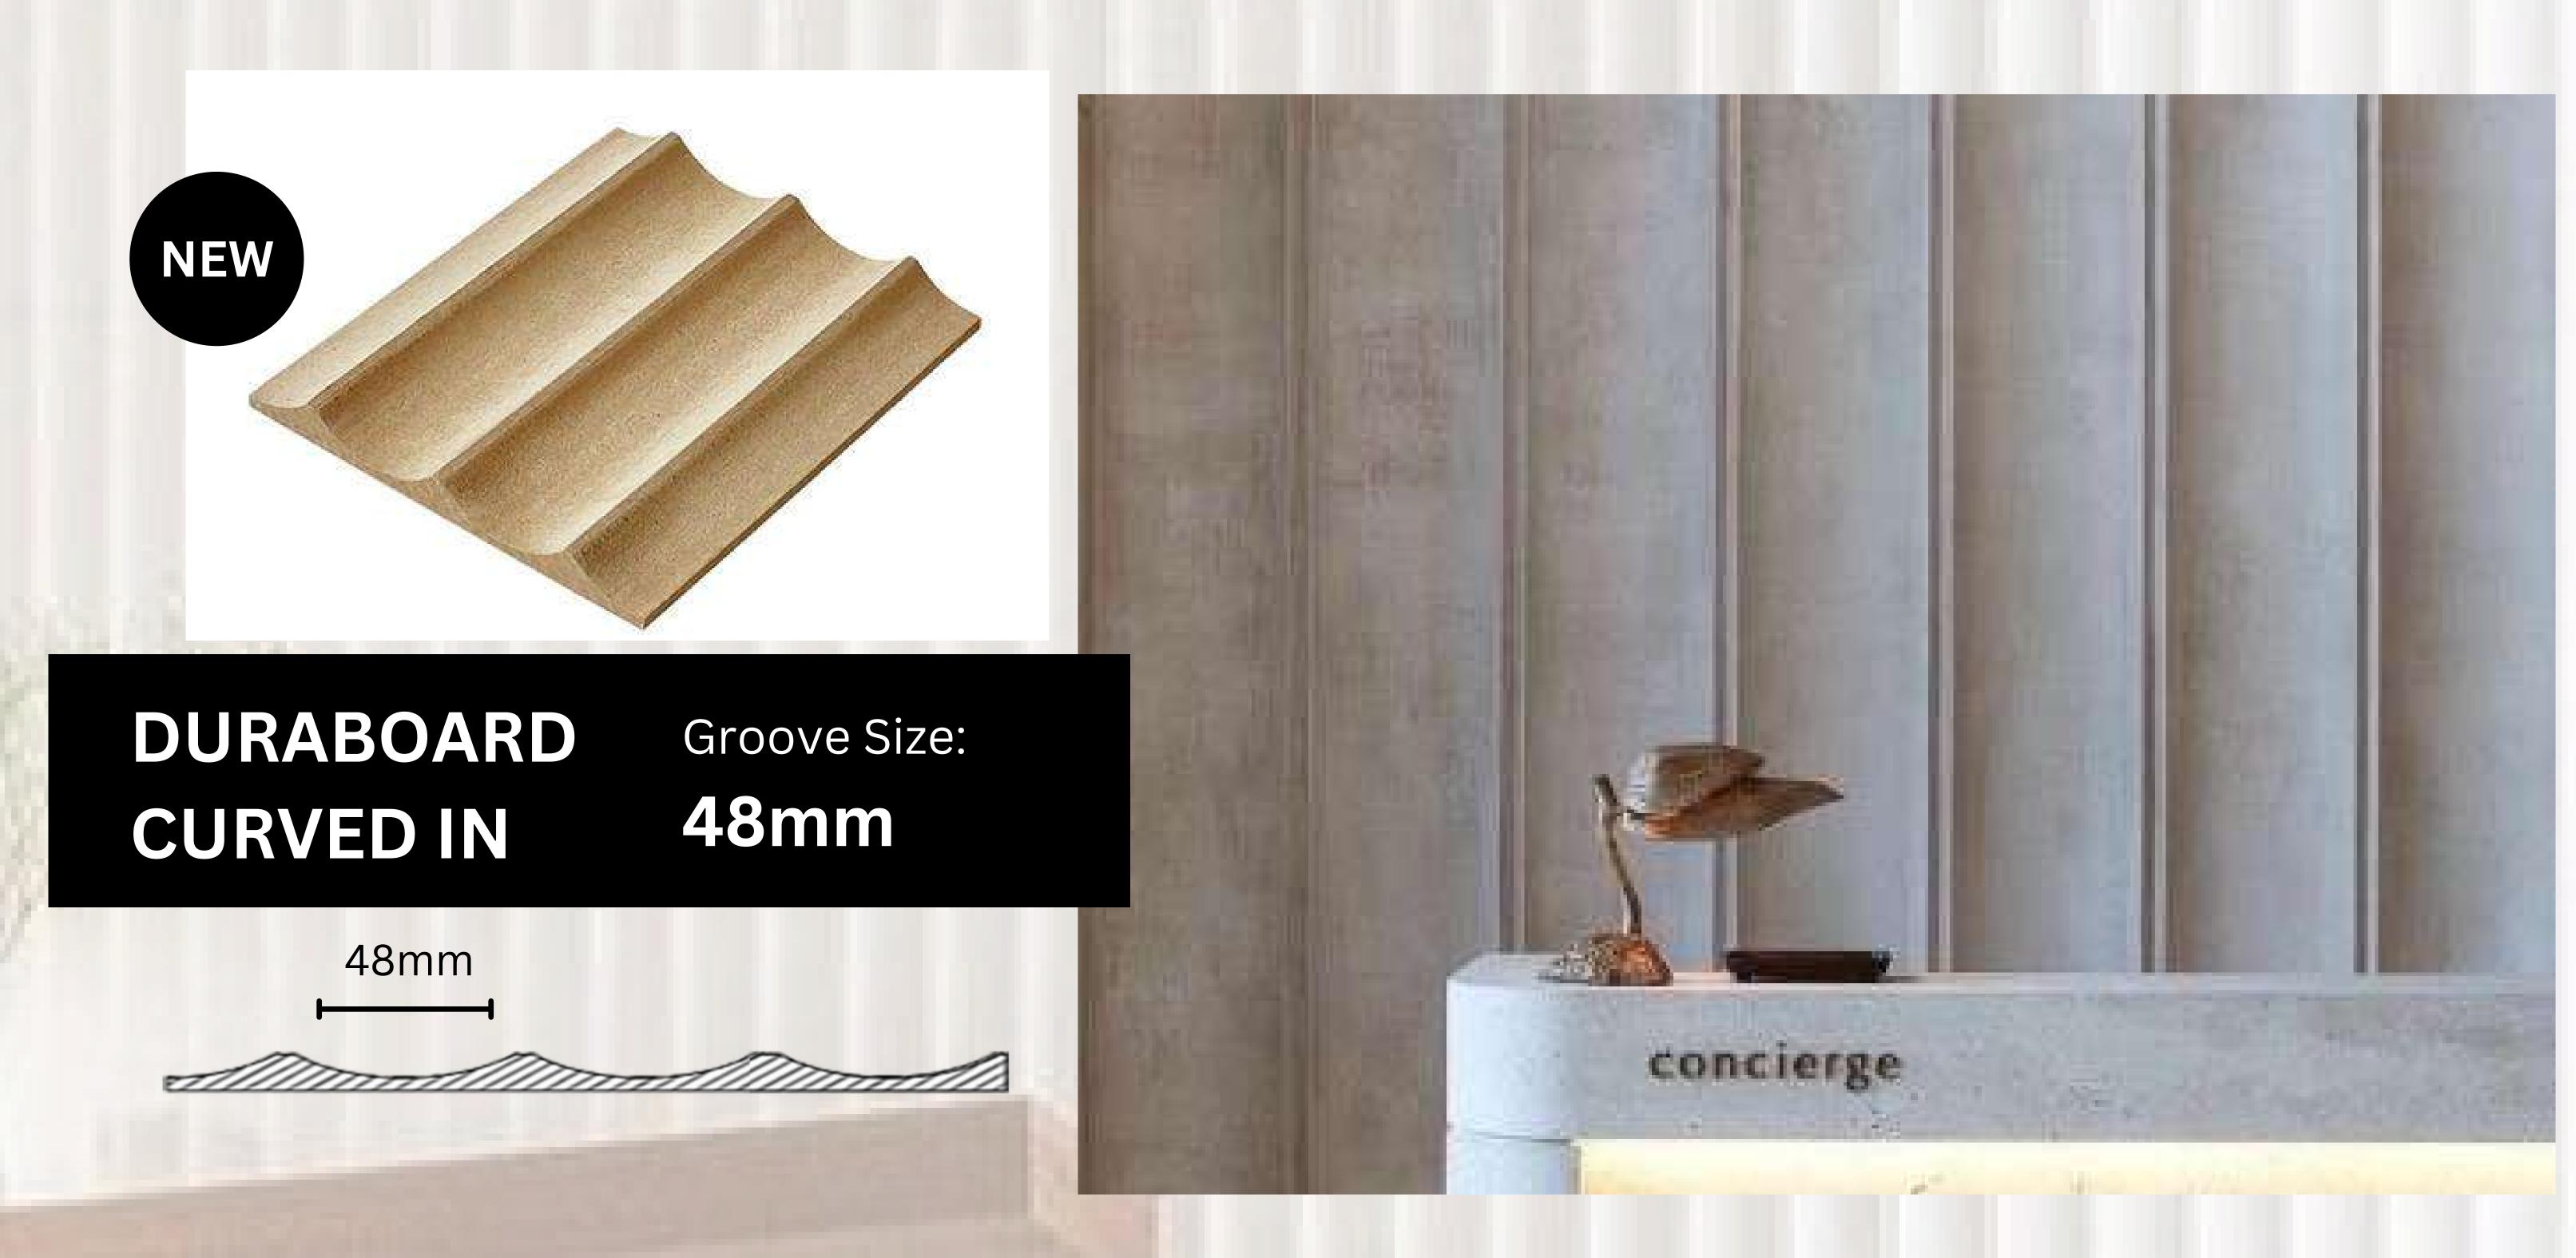

#### PVC BACKING

Enhances durability and moisture blocking

FLEXIBOARD **CURVED IN** 

25mm

Groove Size: FLEXIBOARD **CURVED IN** 

Groove Size:

48mm

FLEXIBOARD FLUTED