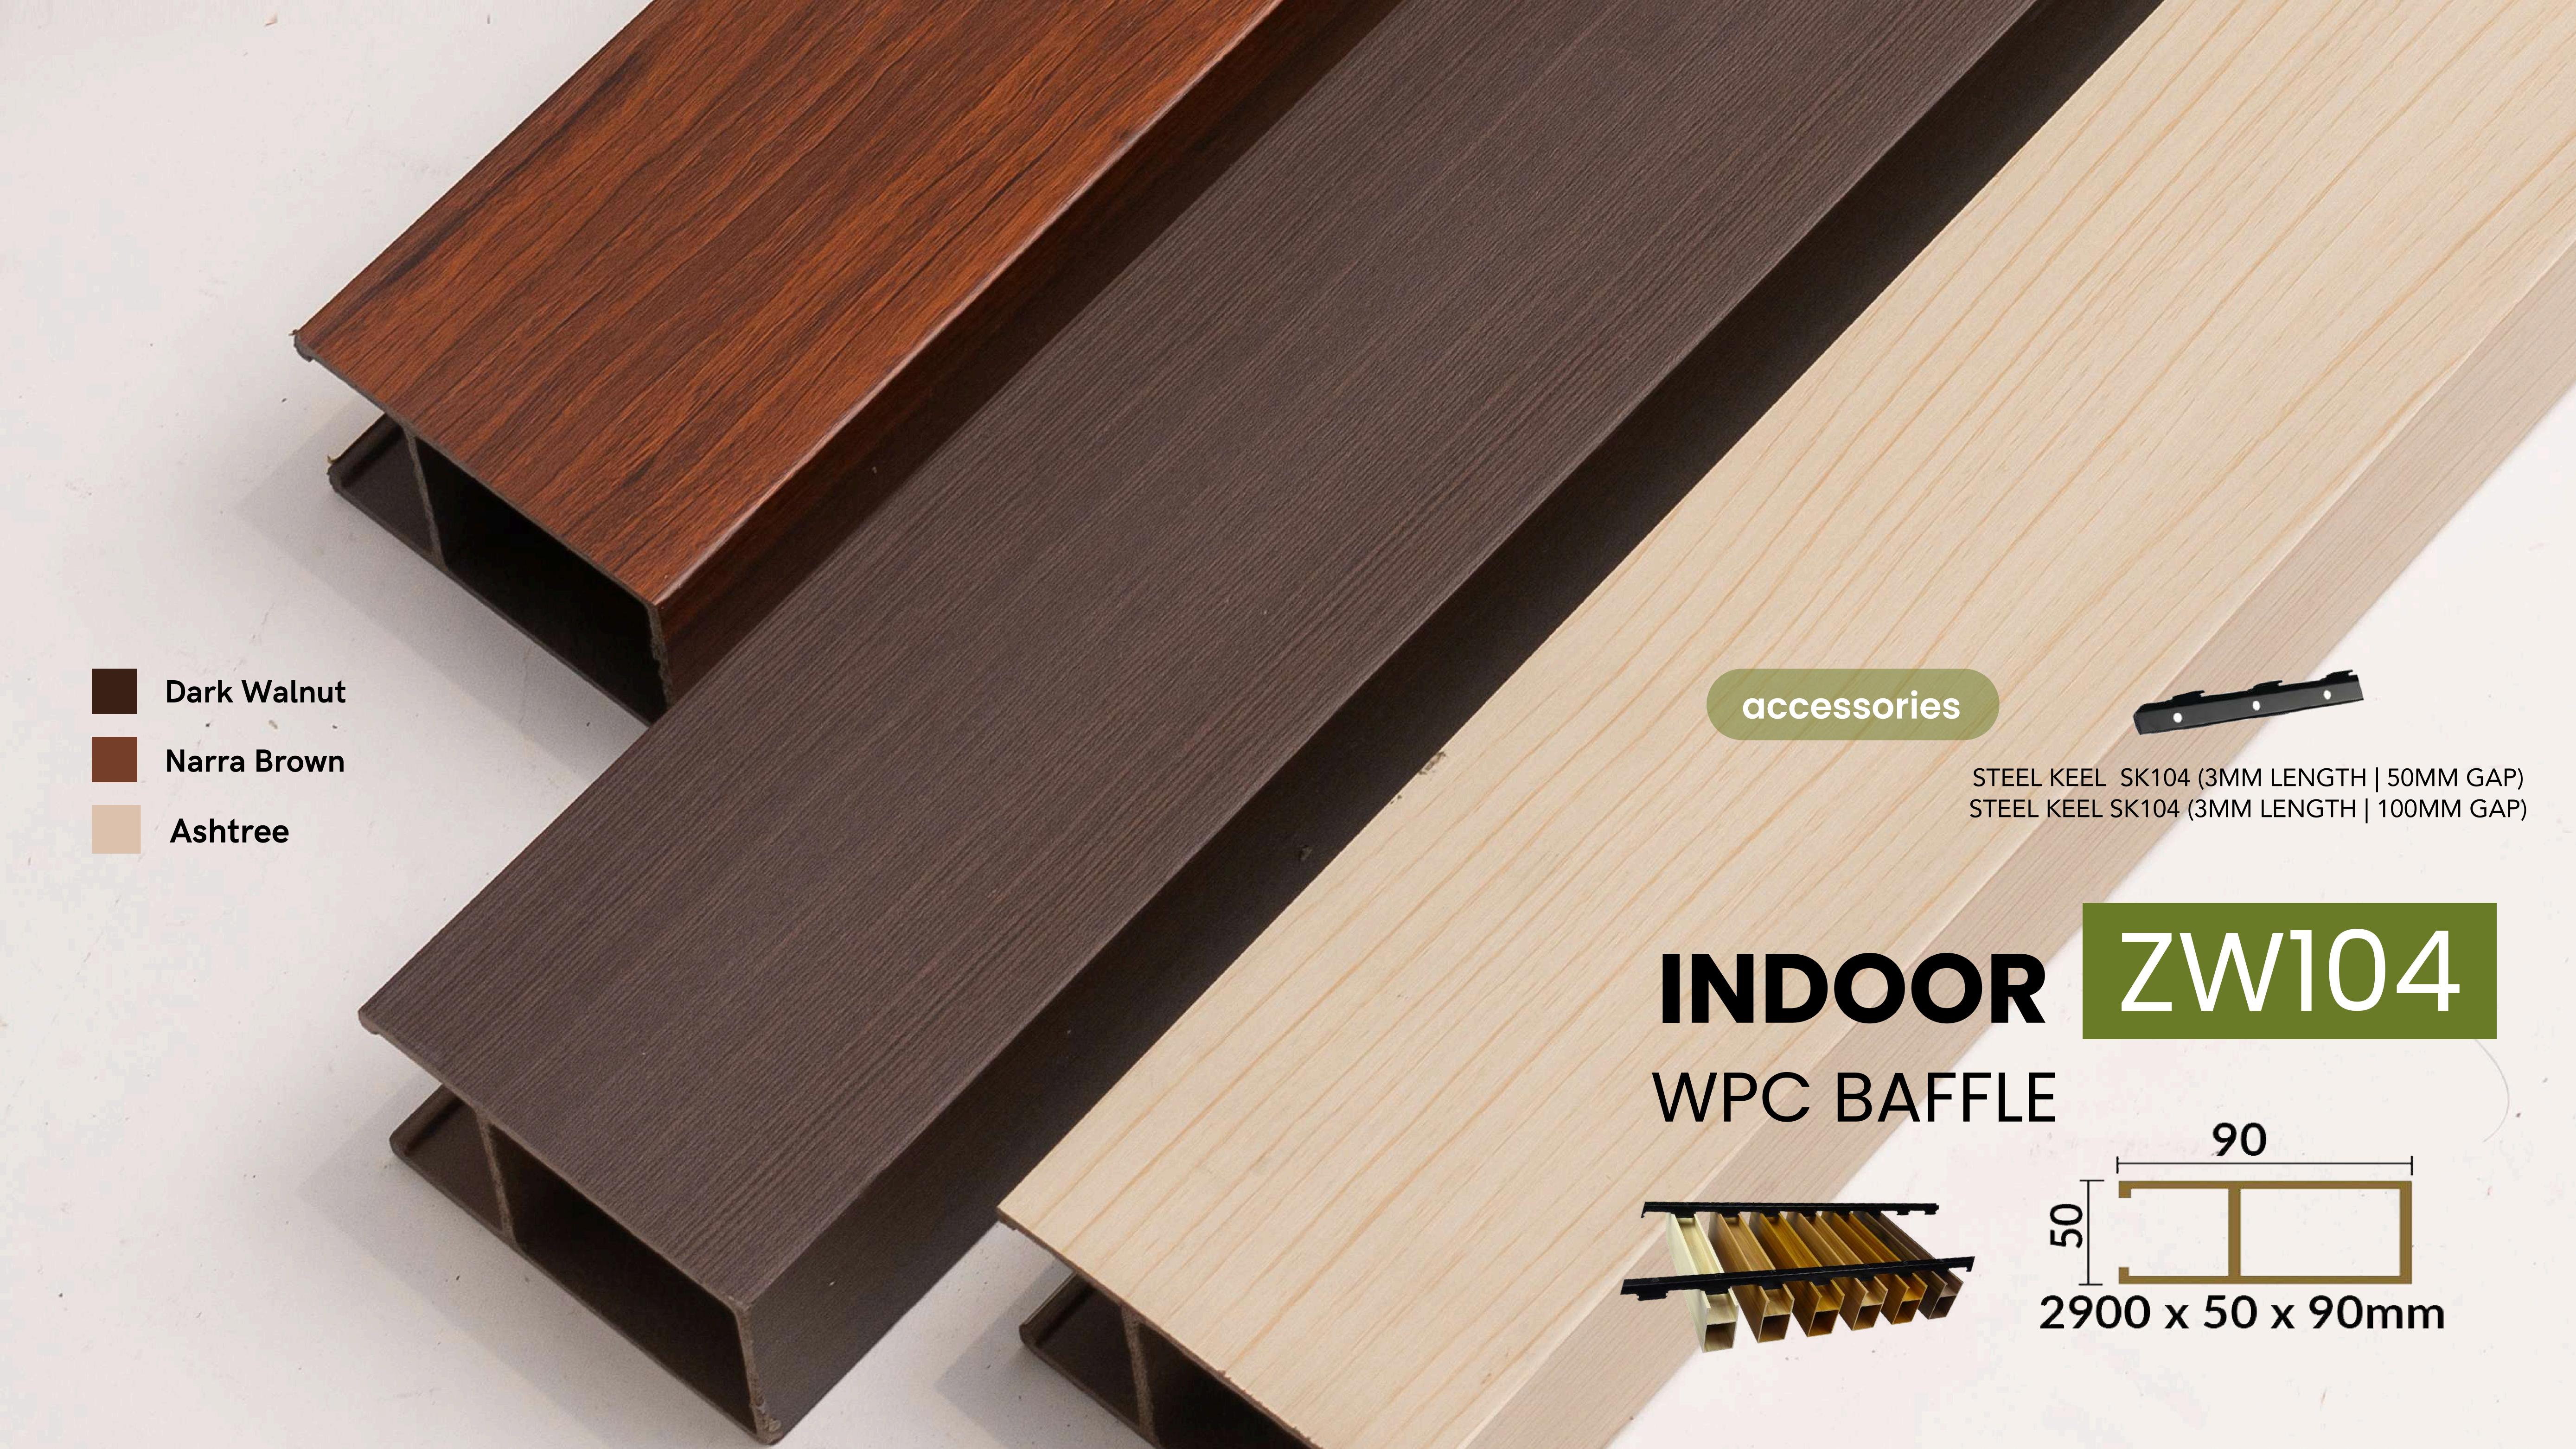

# Zenwood®

provides top quality wood composite cladding using advanced technologies to mimic natural wood design at a lower price point.

We also supply Zenwood® SPC flooring, which are made of 100% virgin raw materials only, and substrate by only high quality IXPE foam.

accessories

Golden Pine

Ashtree