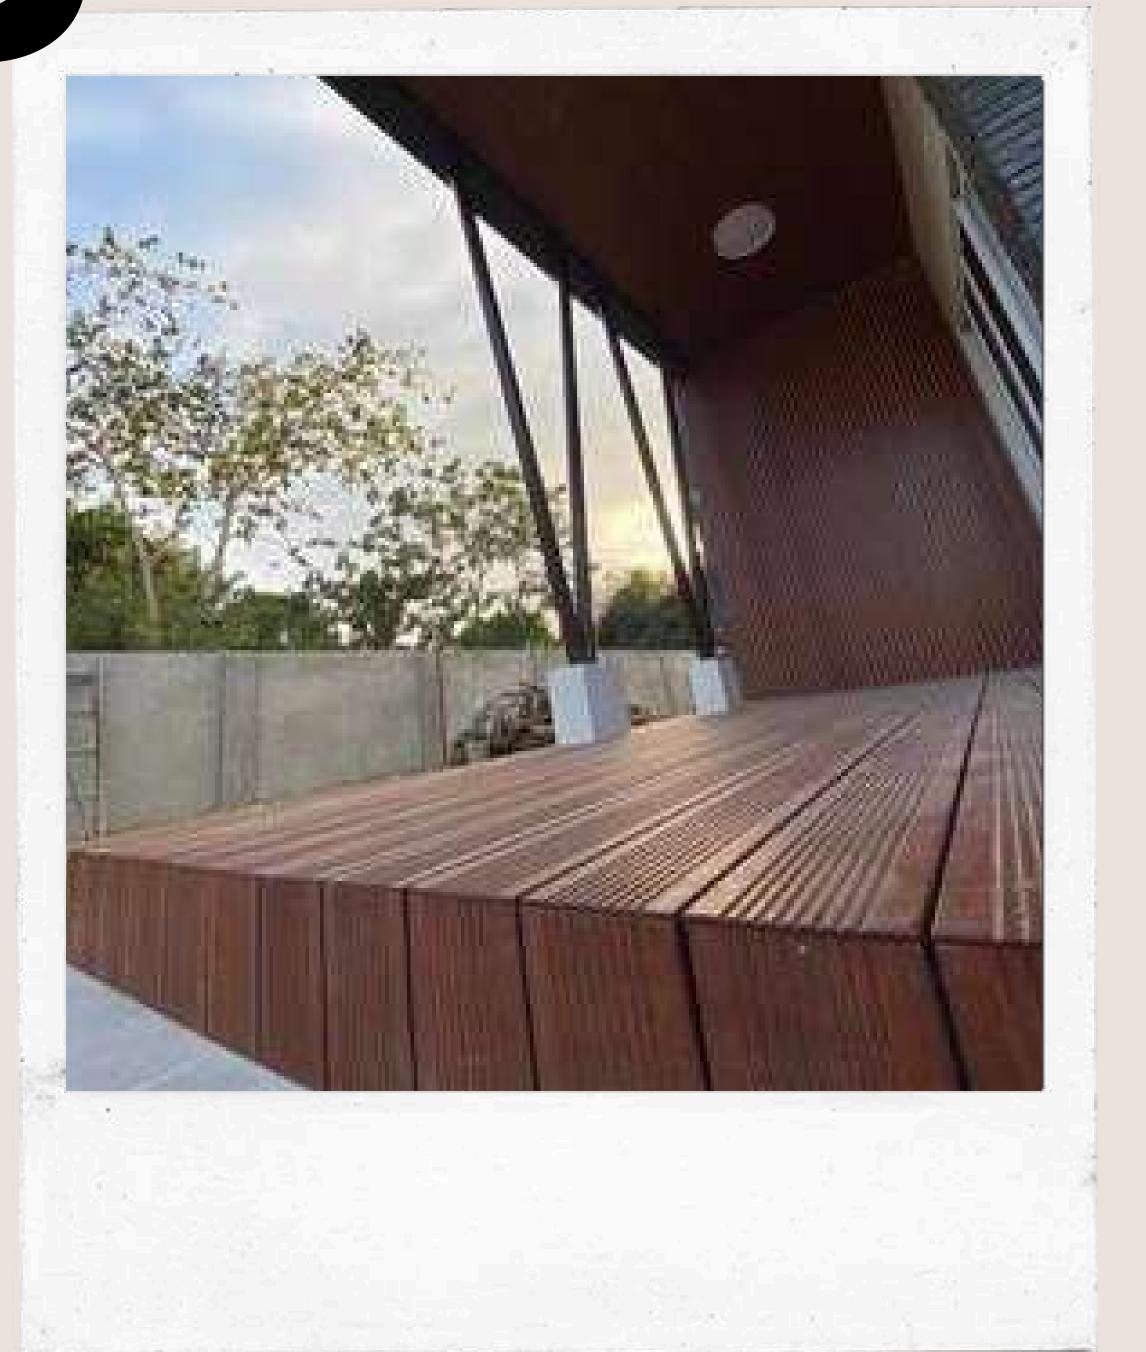

# bamboo decking

MODERN BAMBOO®

Outdoor Decking

# bamboo decking

MODERN BAMBOO®

\*Actual project photos

APPLICATION:
Outdoor Decking

DIMENSION: 1860 x 140 x 20mm (Big Wave & Small Wave)

 $1860 \times 140 \times 18 \text{mm}$  (Haspedeck)