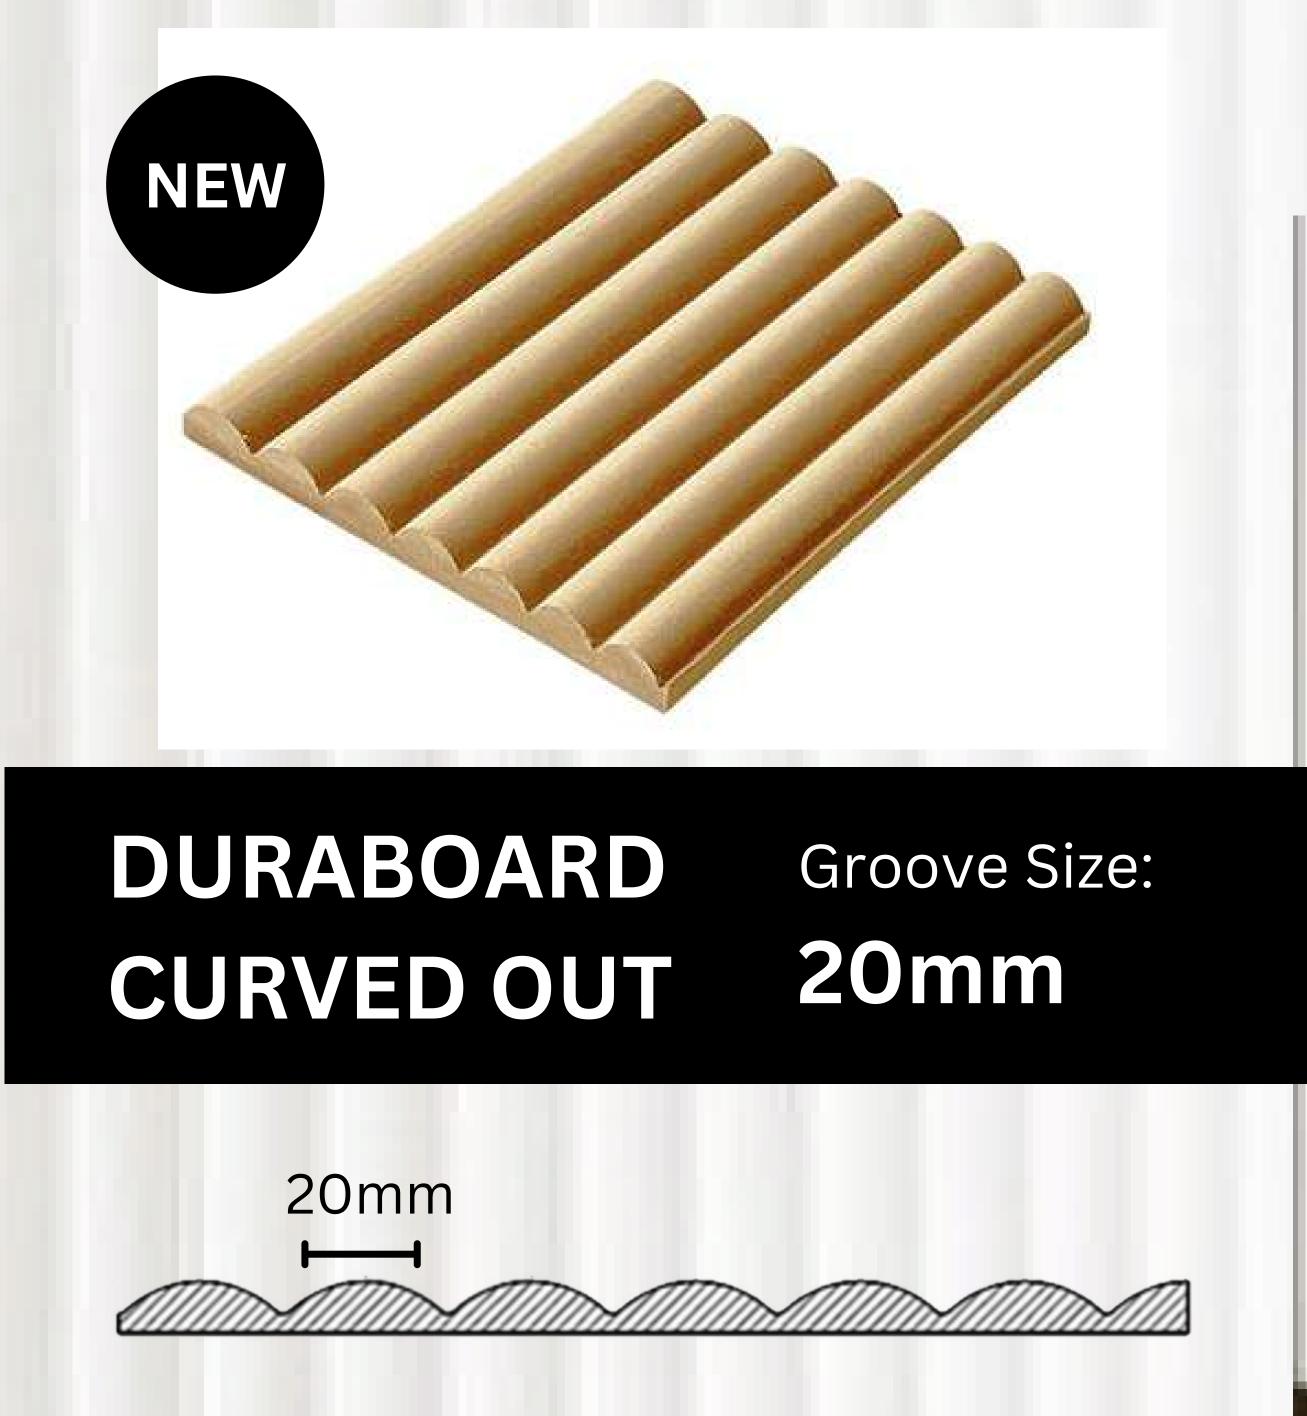

Groove Size: 18mm

18mm

FLEXIBOARD **CURVED OUT** 

Groove Size: 20mm

**CURVED OUT** 

FLEXIBOARD Groove Size: 30mm

20mm