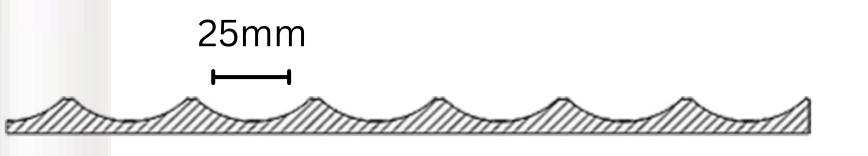

#### PVC BACKING

Enhances durability and moisture blocking

FLEXIBOARD **CURVED IN** 

25mm

Groove Size: FLEXIBOARD **CURVED IN** 

Groove Size:

48mm

FLEXIBOARD FLUTED