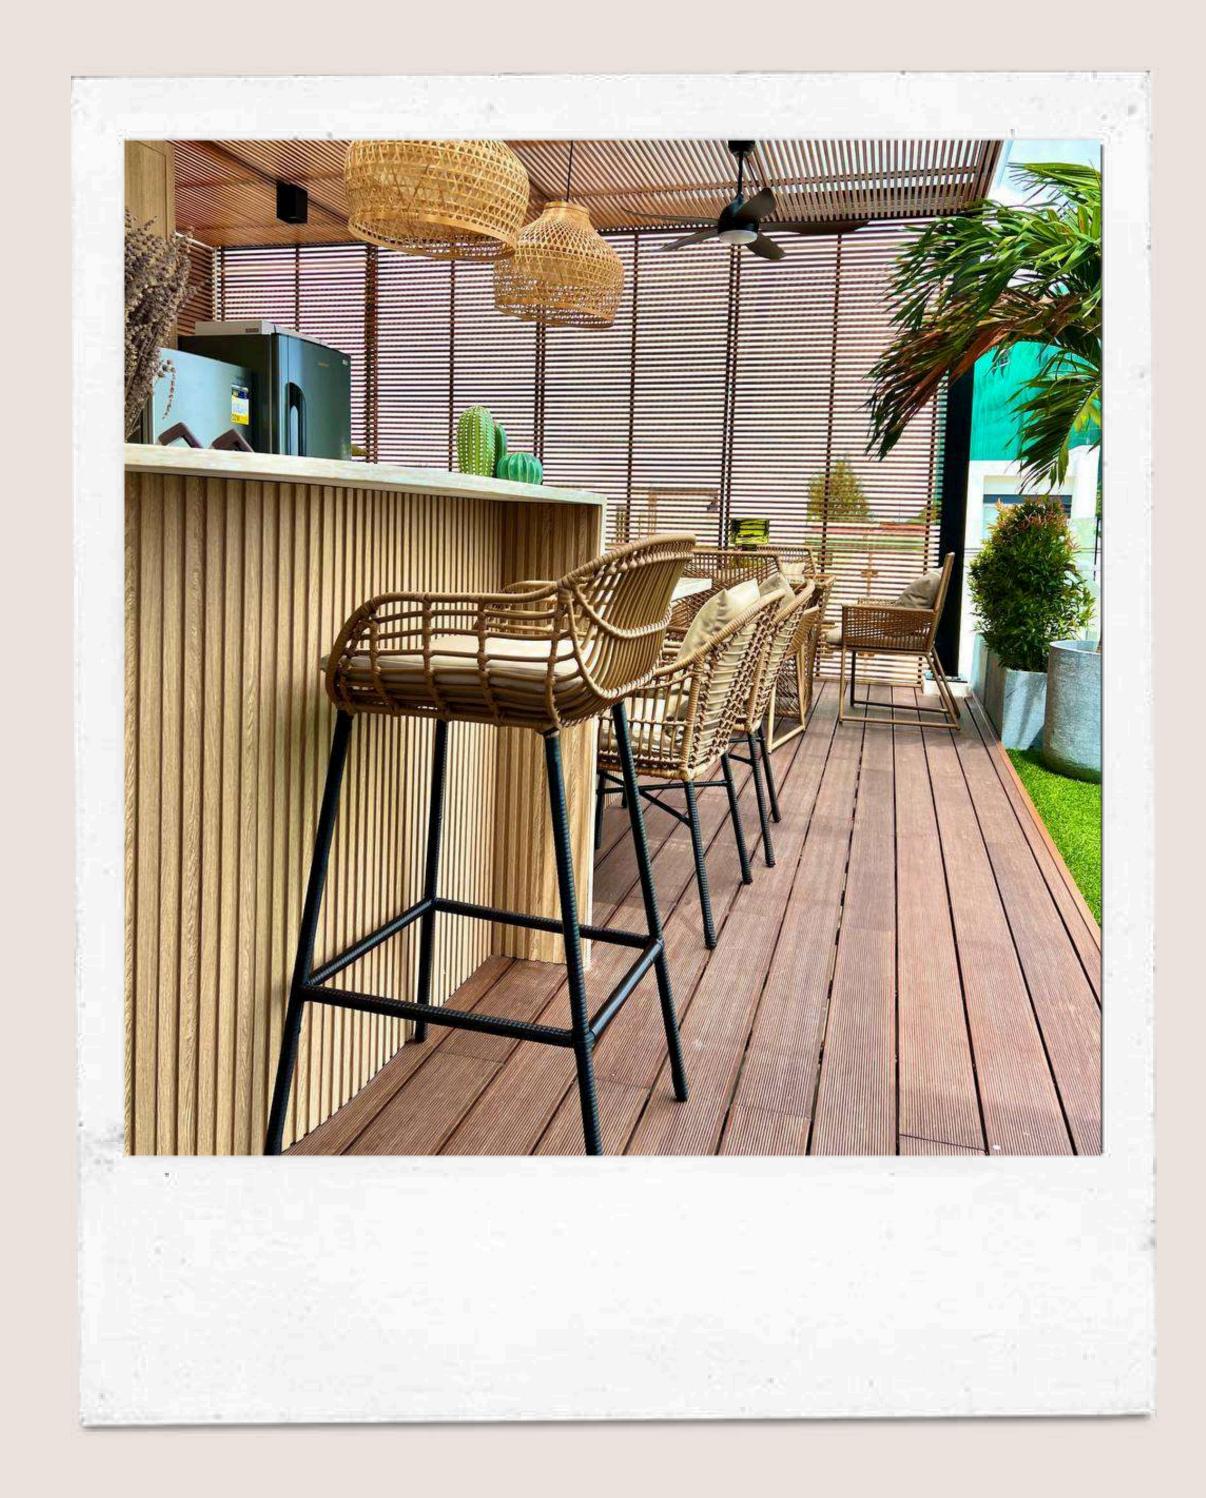

# bamboo decking

MODERN BAMBOO®

Outdoor Decking

### DIMENSION:

1860 x 140 x 20mm (Big Wave & Small Wave)

1860 x 140 x 18mm (Haspedeck)

Joist J4025
(for framing)
2900x40x25mm

Bamboo Cladding
Flat (for termination)
1860x103x8mm

Stainless Clip & Screw (for locking)

# bamboo decking

MODERN BAMBOO®

\*Actual project photos

APPLICATION:
Outdoor Decking

DIMENSION: 1860 x 140 x 20mm (Big Wave & Small Wave)

 $1860 \times 140 \times 18 \text{mm}$  (Haspedeck)