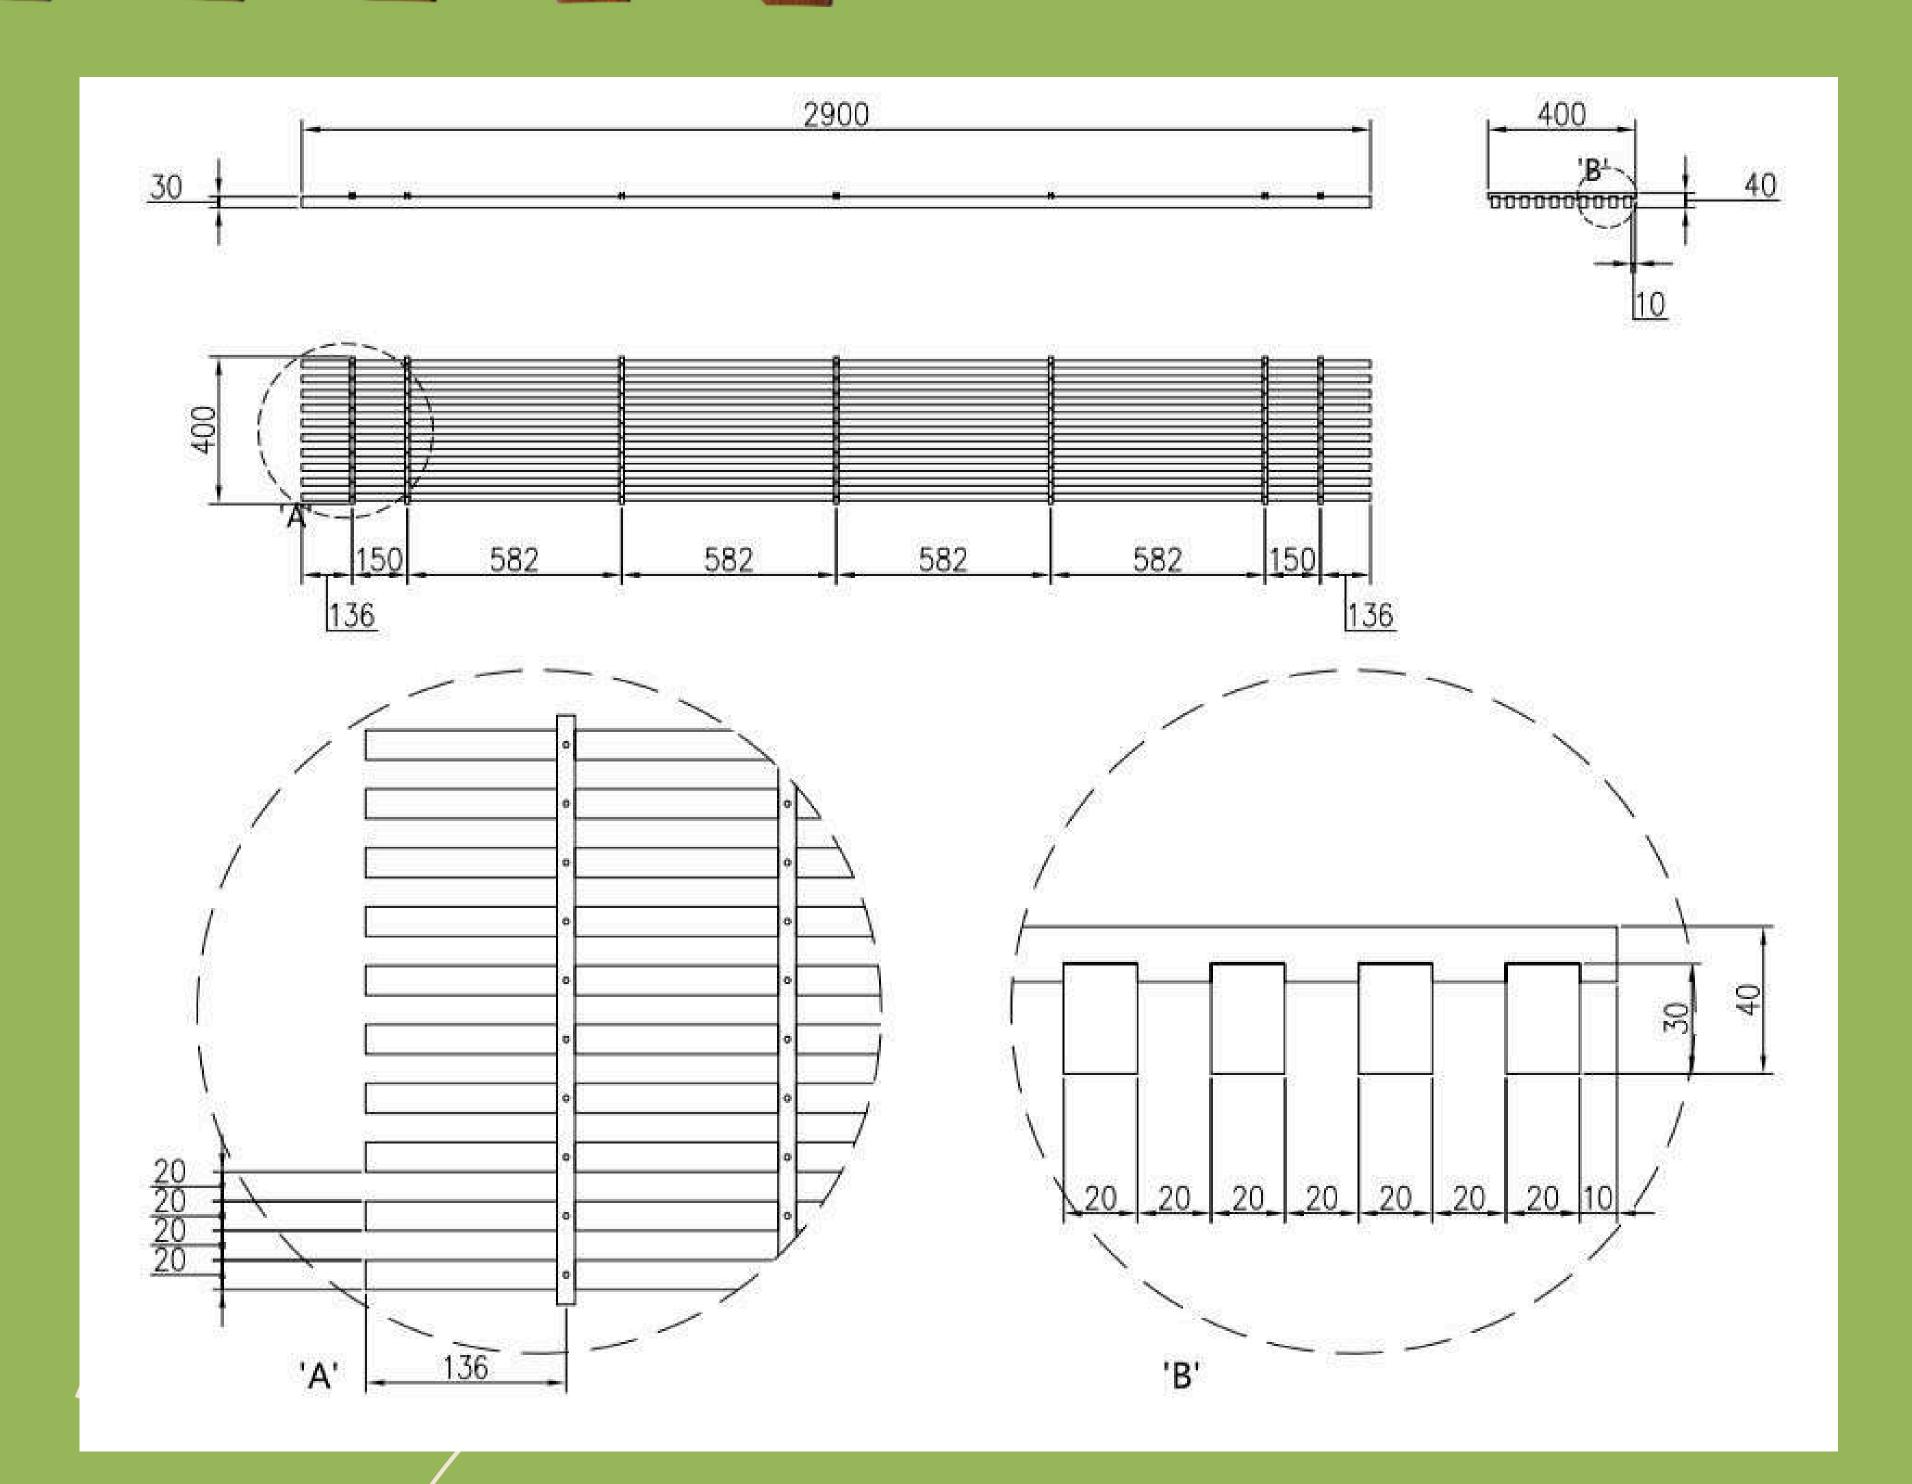

# BELO MEDICAL PAMPANGA

BY:
BUDJI+ROYAL ARCHITECTURE+DESIGN

BAMBOO CLADDING
SMALL WAVE
Size:
2900 x 140 x 18mm