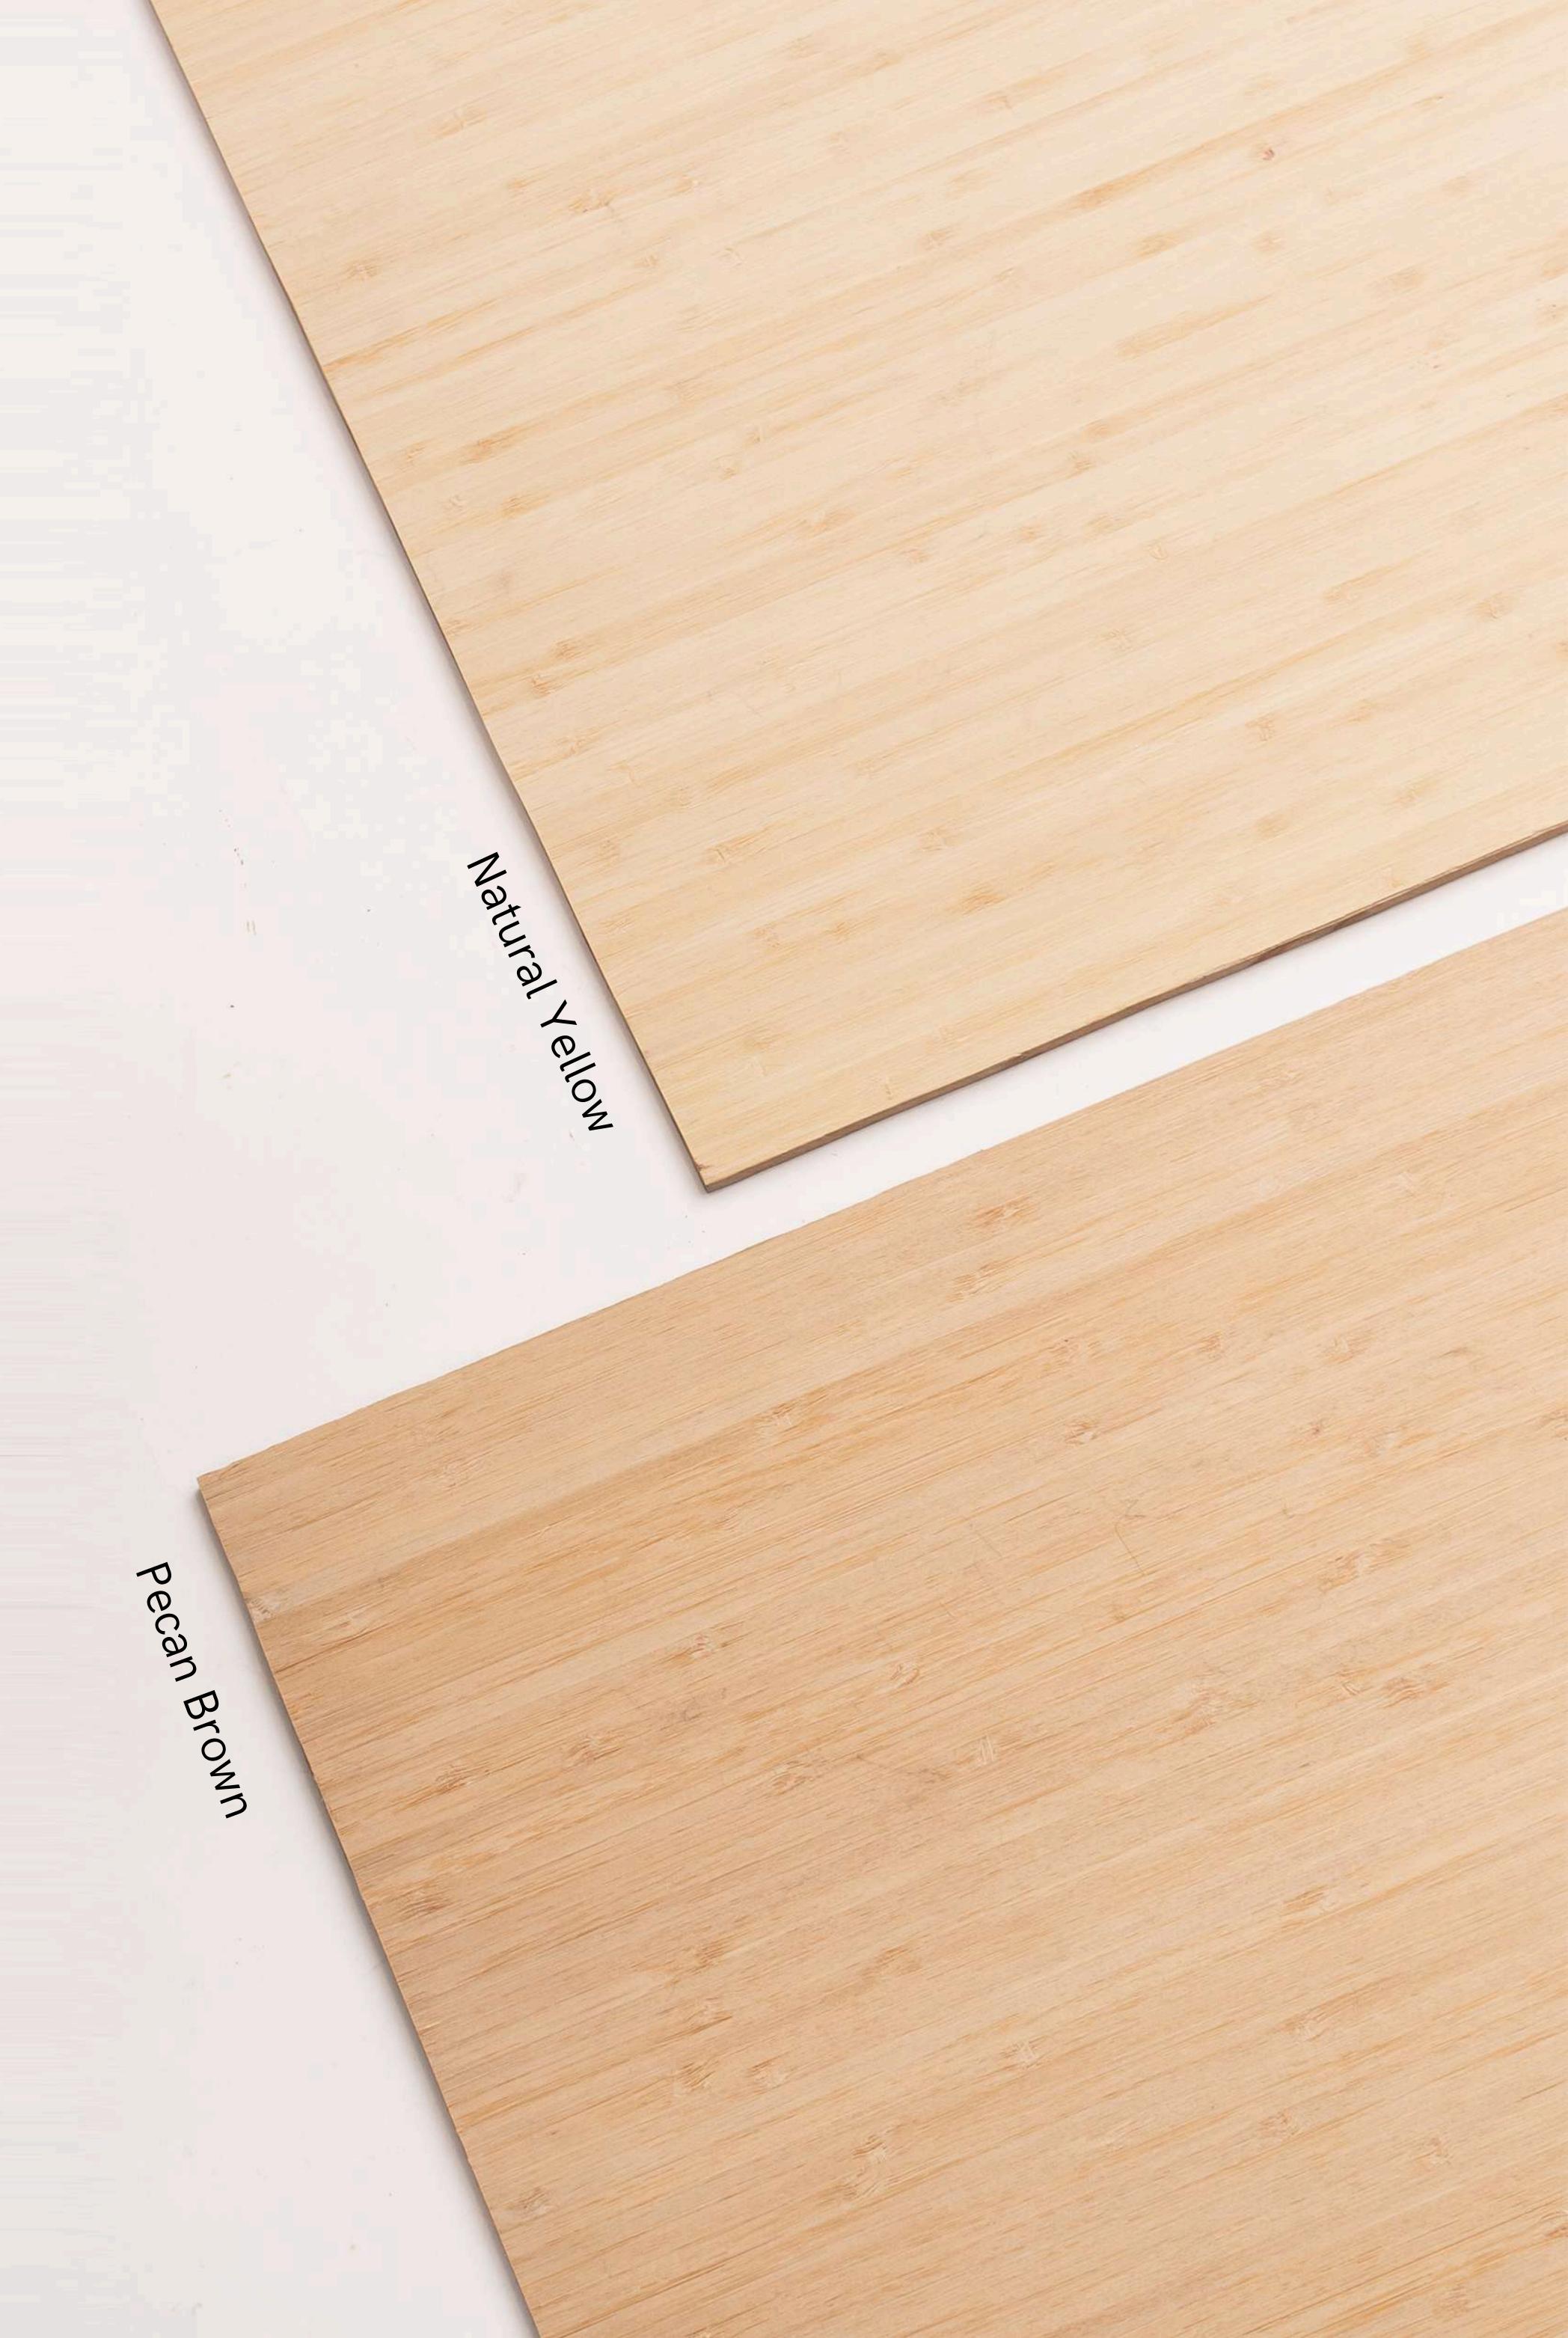

# JANKA HARDNESS SCALE

| MODERN BAMBOO TEA BROWN STRANDWOVEN      | 5,150 lbf |  |  |
|------------------------------------------|-----------|--|--|
| MODERN BAMBOO NATURAL YELLOW STRANDWOVEN | 5,150 lbf |  |  |
| MODERN BAMBOO WALNUT BROWN STRANDWOVEN   | 4,650 lbf |  |  |
| BRAZILLIAN IPE                           | 3,680 lbf |  |  |
| HICKORY / PECAN                          | 1,820 lbf |  |  |
| MODERN BAMBOO PECAN BROWN HORIZONTAL     | 1,650 lbf |  |  |
| ENGINEERED BAMBOO                        | 1,620 lbf |  |  |
| NARRA                                    | 1,260 lbf |  |  |
| TEAK                                     | 1,000 lbf |  |  |
| MAHOGANY                                 | 800 lbf   |  |  |
|                                          |           |  |  |

The Janka hardness scale is an industry wide measurement of the hardness of wood.

The test measures the amount of force required to embed a . 444-inch steel ball to half its diameter into a material.