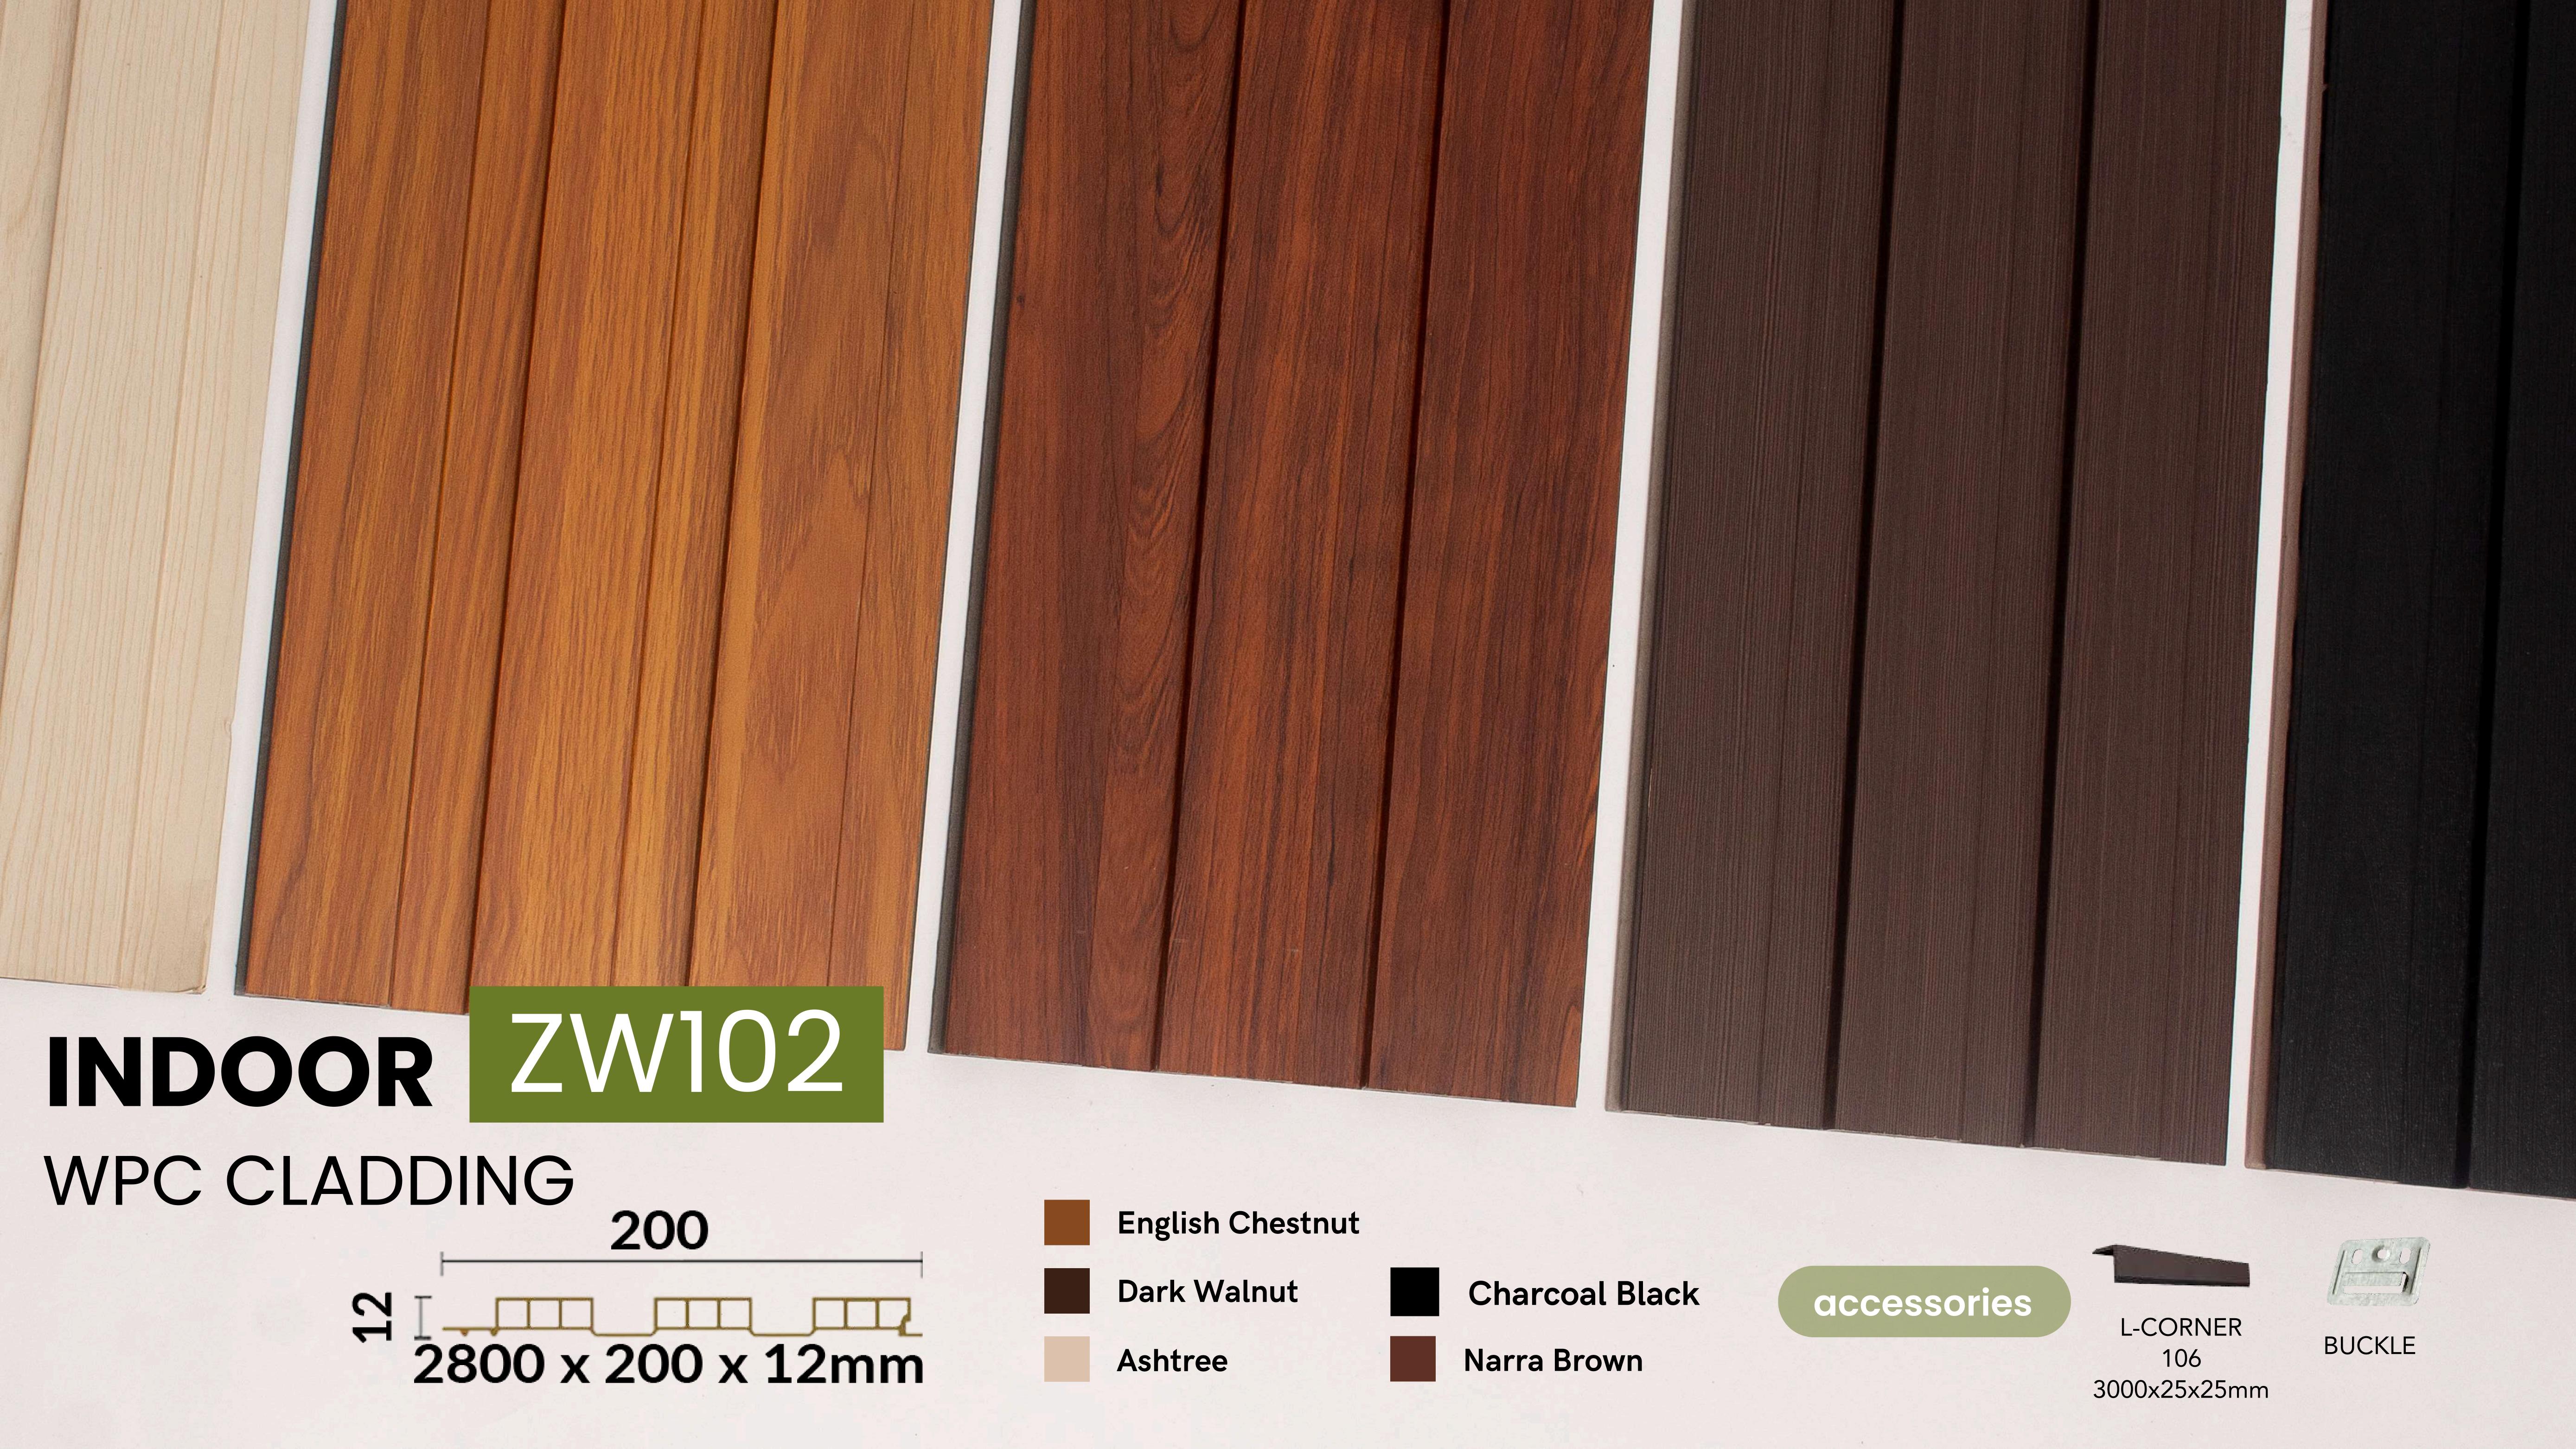

# BELO MEDICAL PAMPANGA

BY:
BUDJI+ROYAL ARCHITECTURE+DESIGN

BAMBOO CLADDING
SMALL WAVE
Size:
2900 x 140 x 18mm