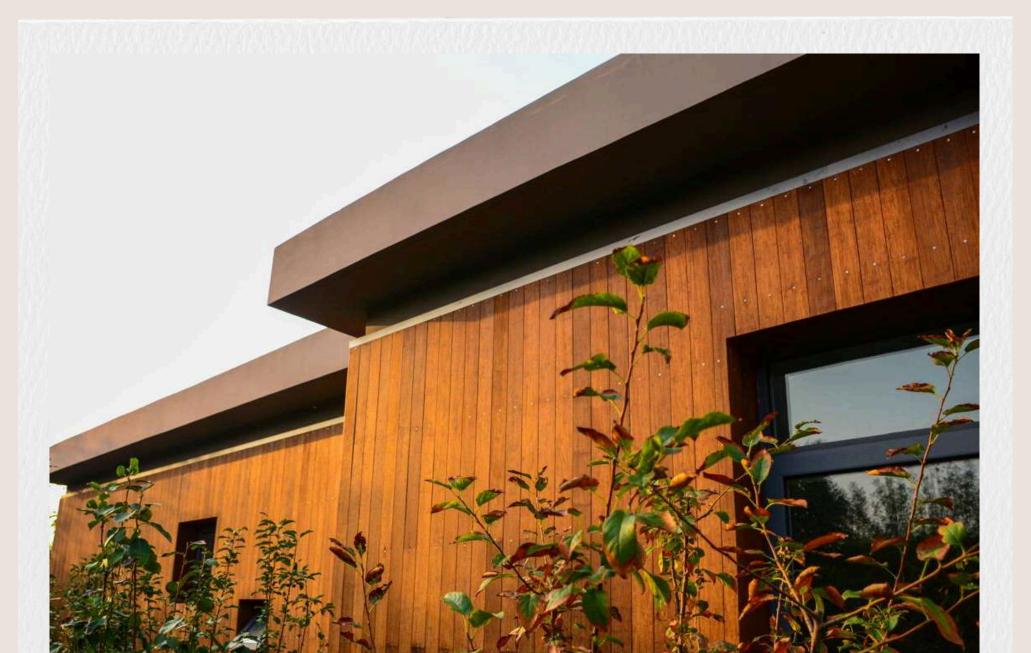

# bamboo decking

MODERN BAMBOO®

\*Actual project photos

APPLICATION:
Outdoor Decking

DIMENSION: 1860 x 140 x 20mm (Big Wave & Small Wave)

 $1860 \times 140 \times 18 \text{mm}$  (Haspedeck)