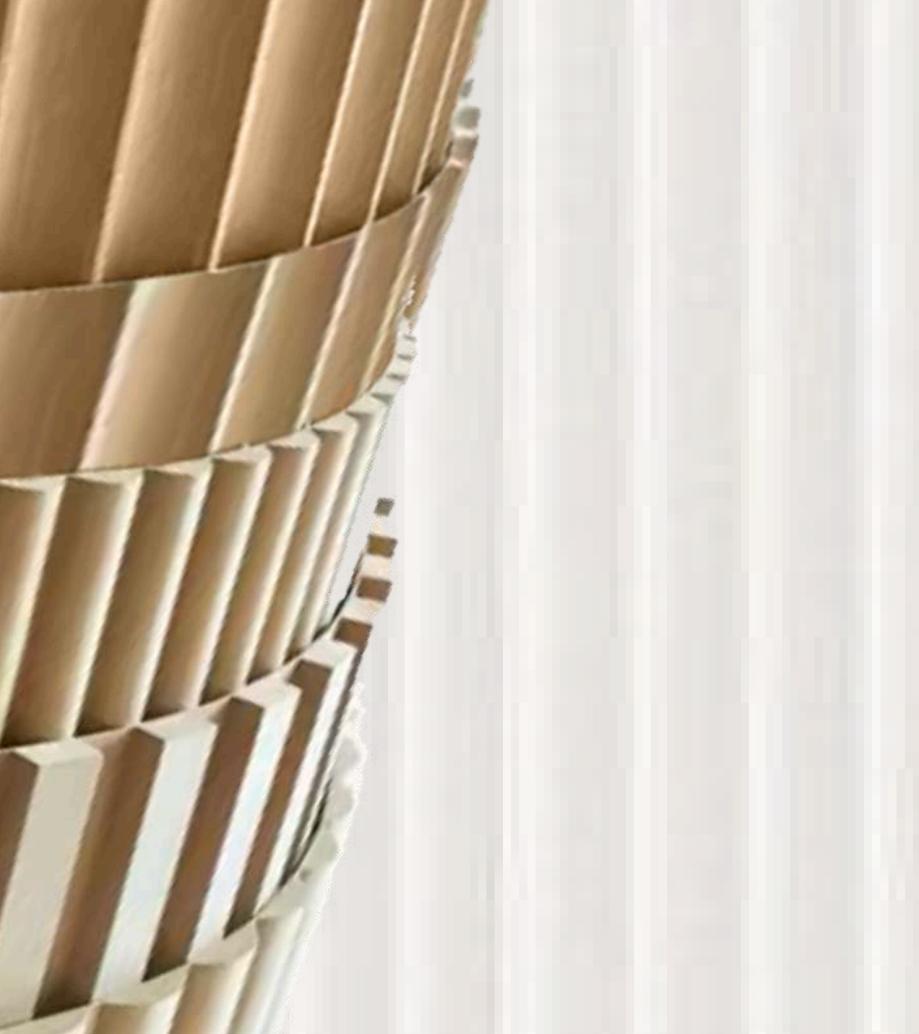

# bamboo cladding

MODERN BAMBOO®

## APPLICATION:

Indoor / Outdoor Wall & Ceiling

# INSTALLATION:

Naildown or Gluedown on plywood

www.modernbamboo.ph