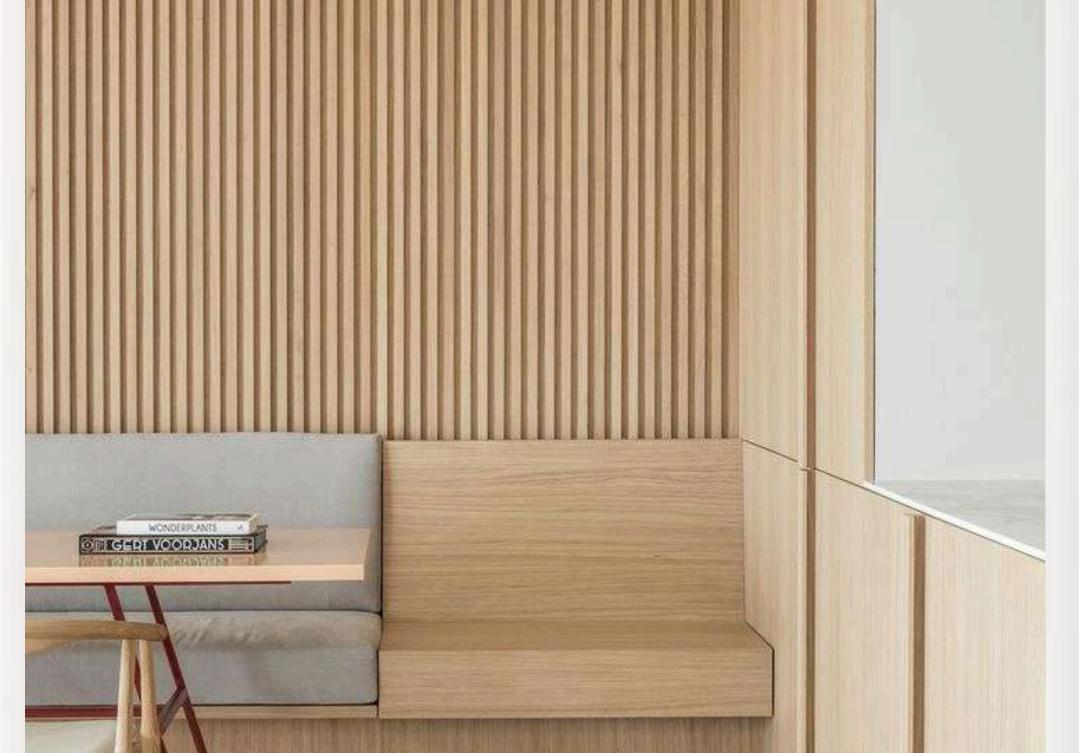

# bamboo cladding

MODERN BAMBOO®

## APPLICATION:

Indoor / Outdoor Wall & Ceiling

# INSTALLATION:

Naildown or Gluedown on plywood

www.modernbamboo.ph