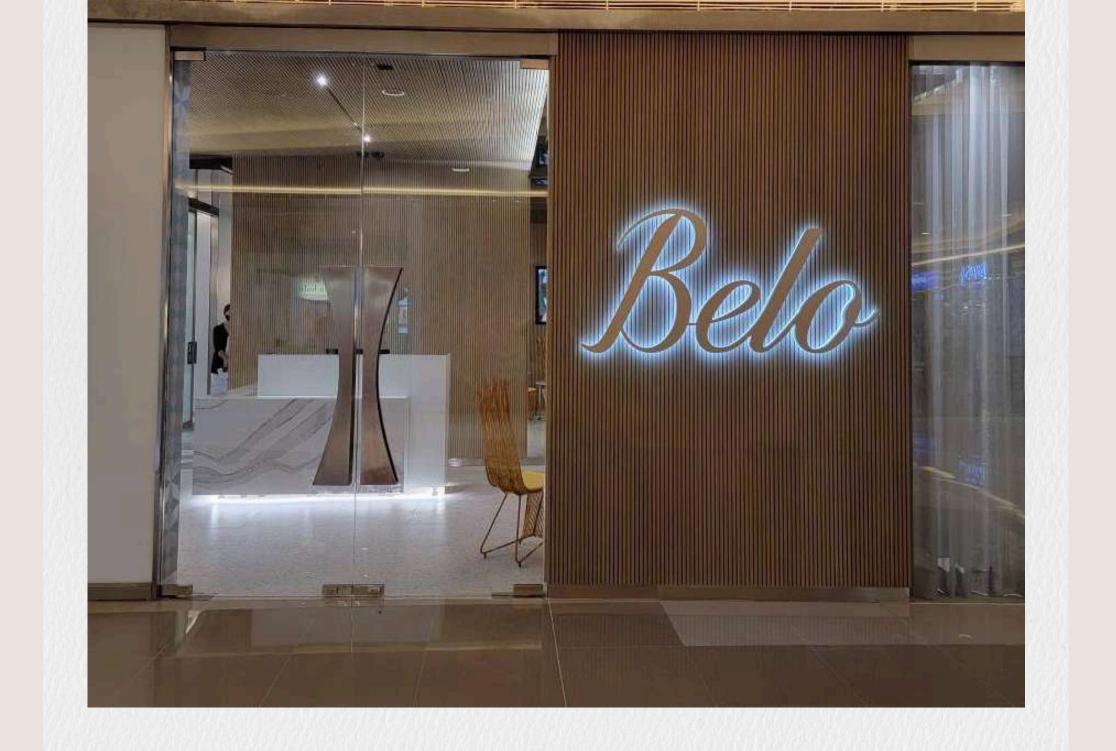

# BELO MEDICAL PAMPANGA

BY:
BUDJI+ROYAL ARCHITECTURE+DESIGN

BAMBOO CLADDING
SMALL WAVE
Size:
2900 x 140 x 18mm