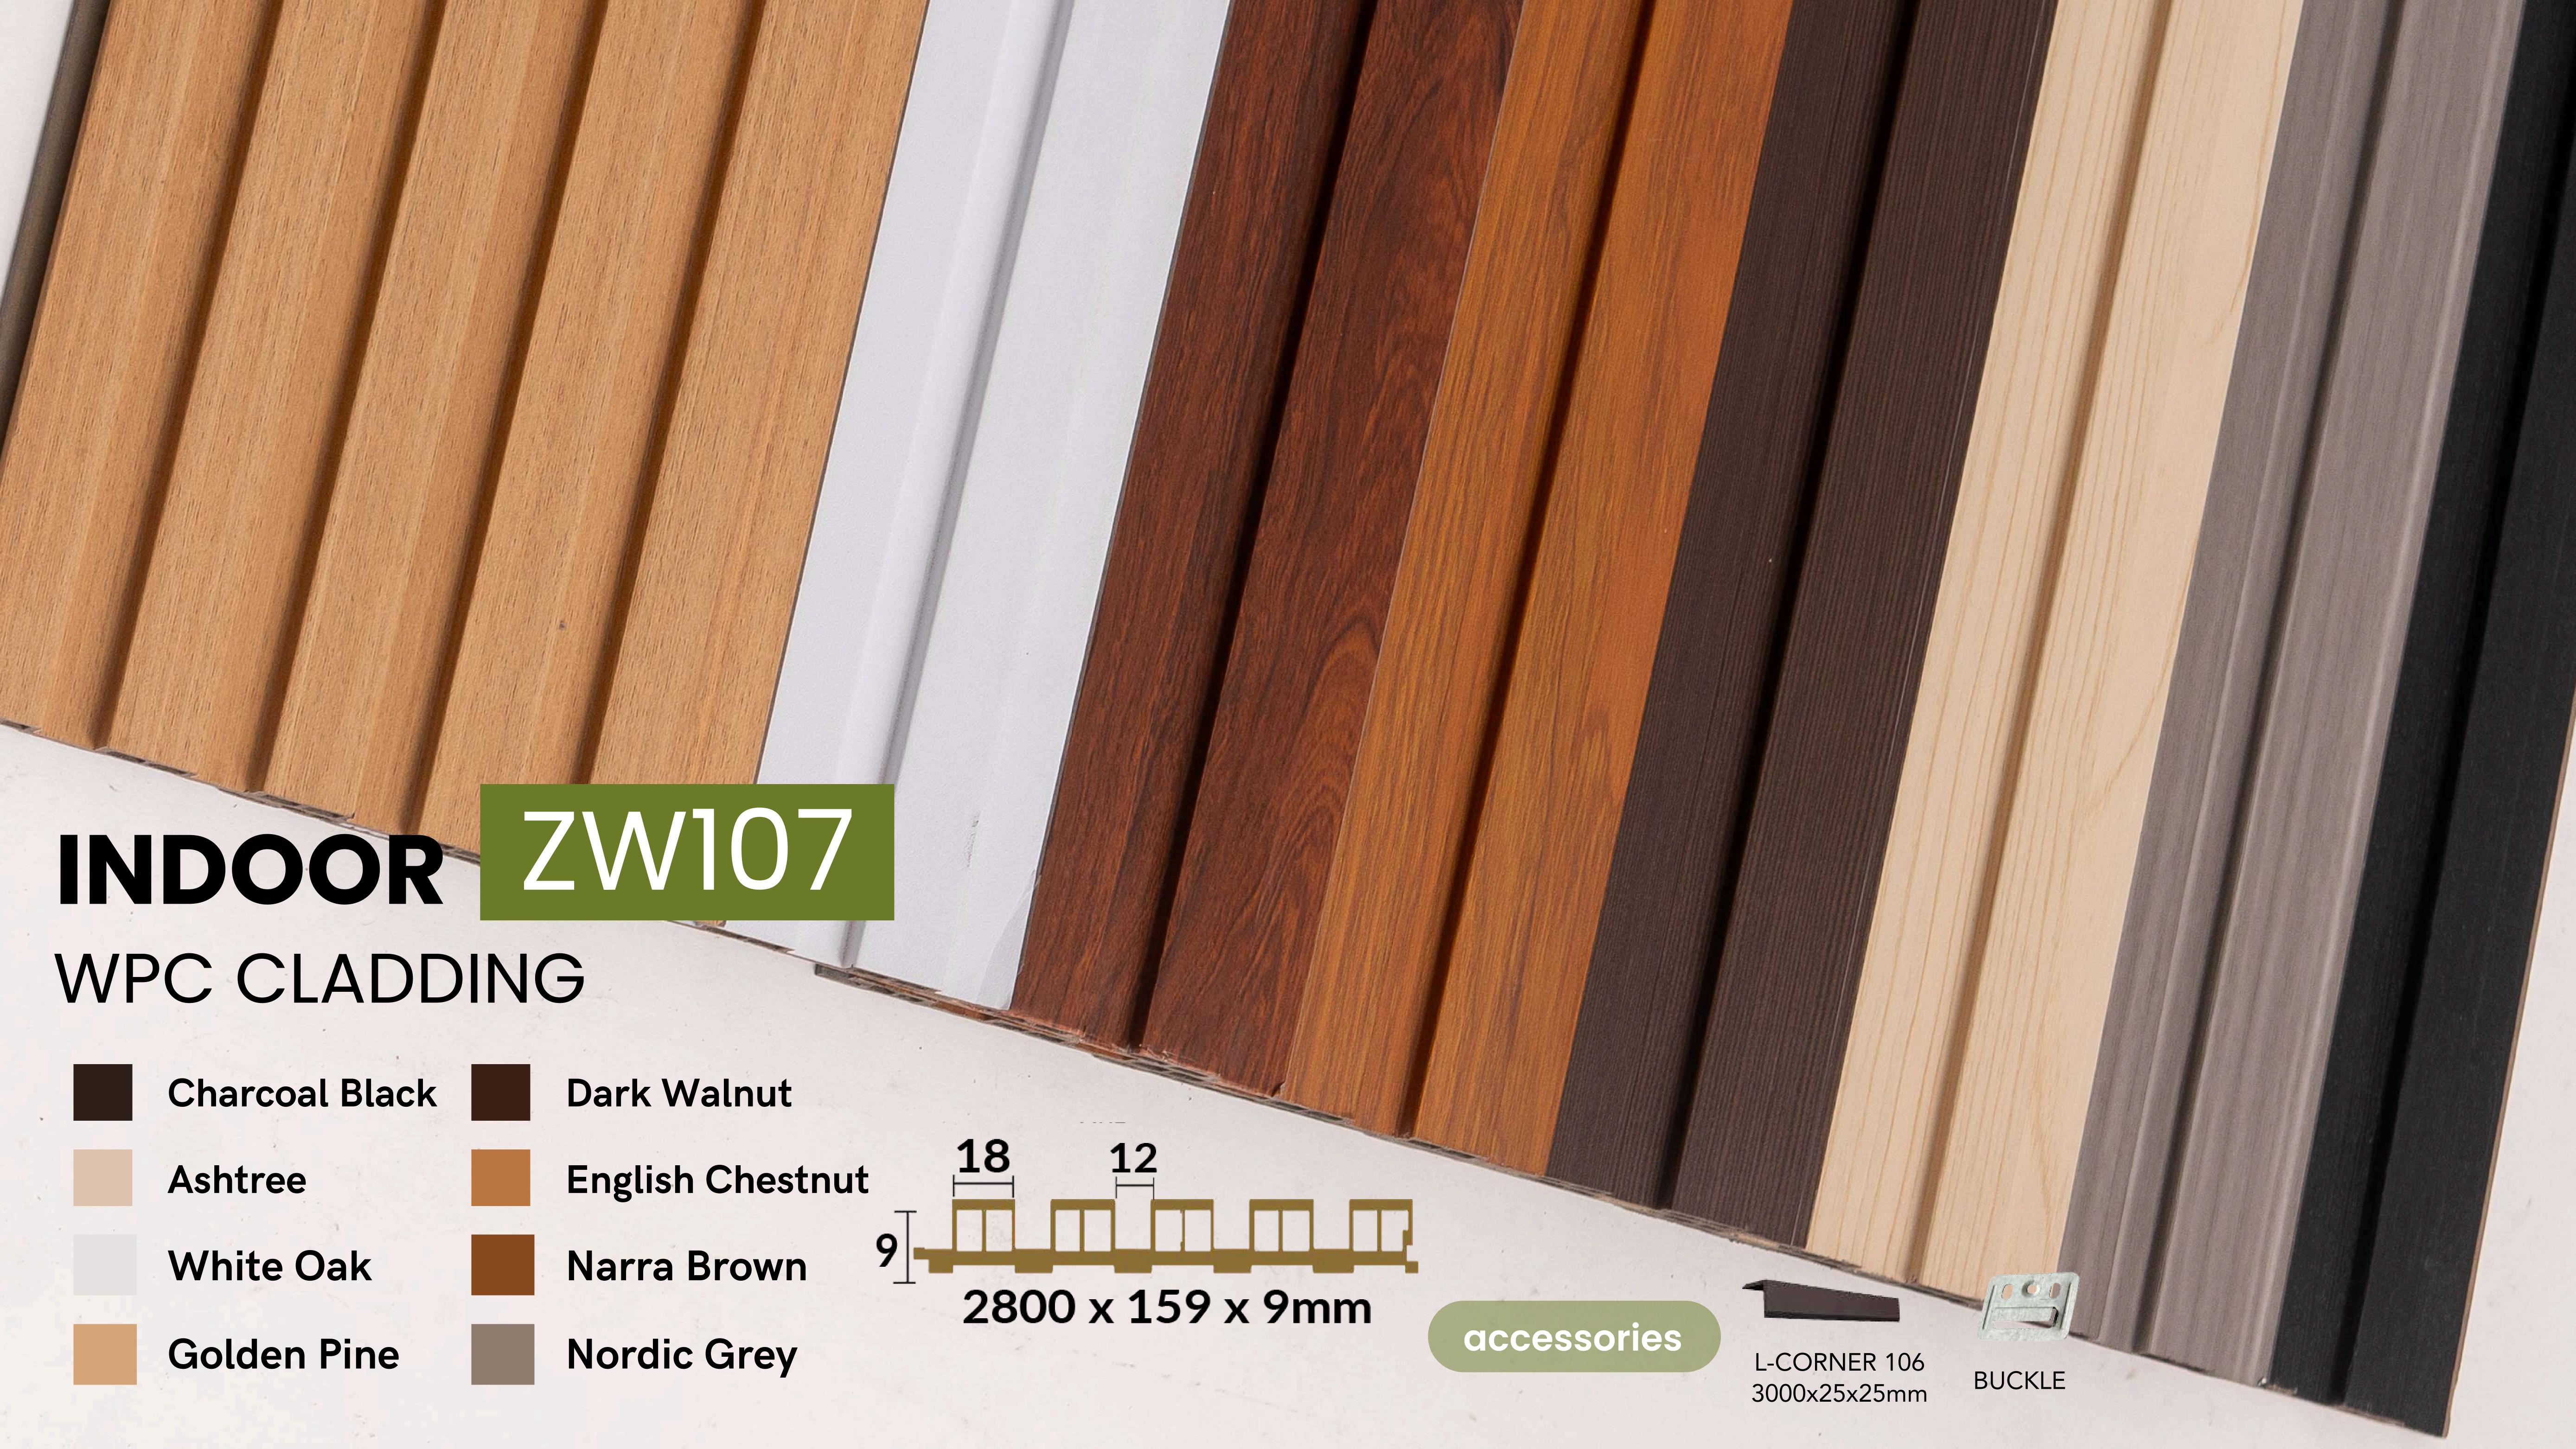

# bamboo cladding

MODERN BAMBOO®

## APPLICATION:

Indoor / Outdoor Wall & Ceiling

# INSTALLATION:

Naildown or Gluedown on plywood

www.modernbamboo.ph