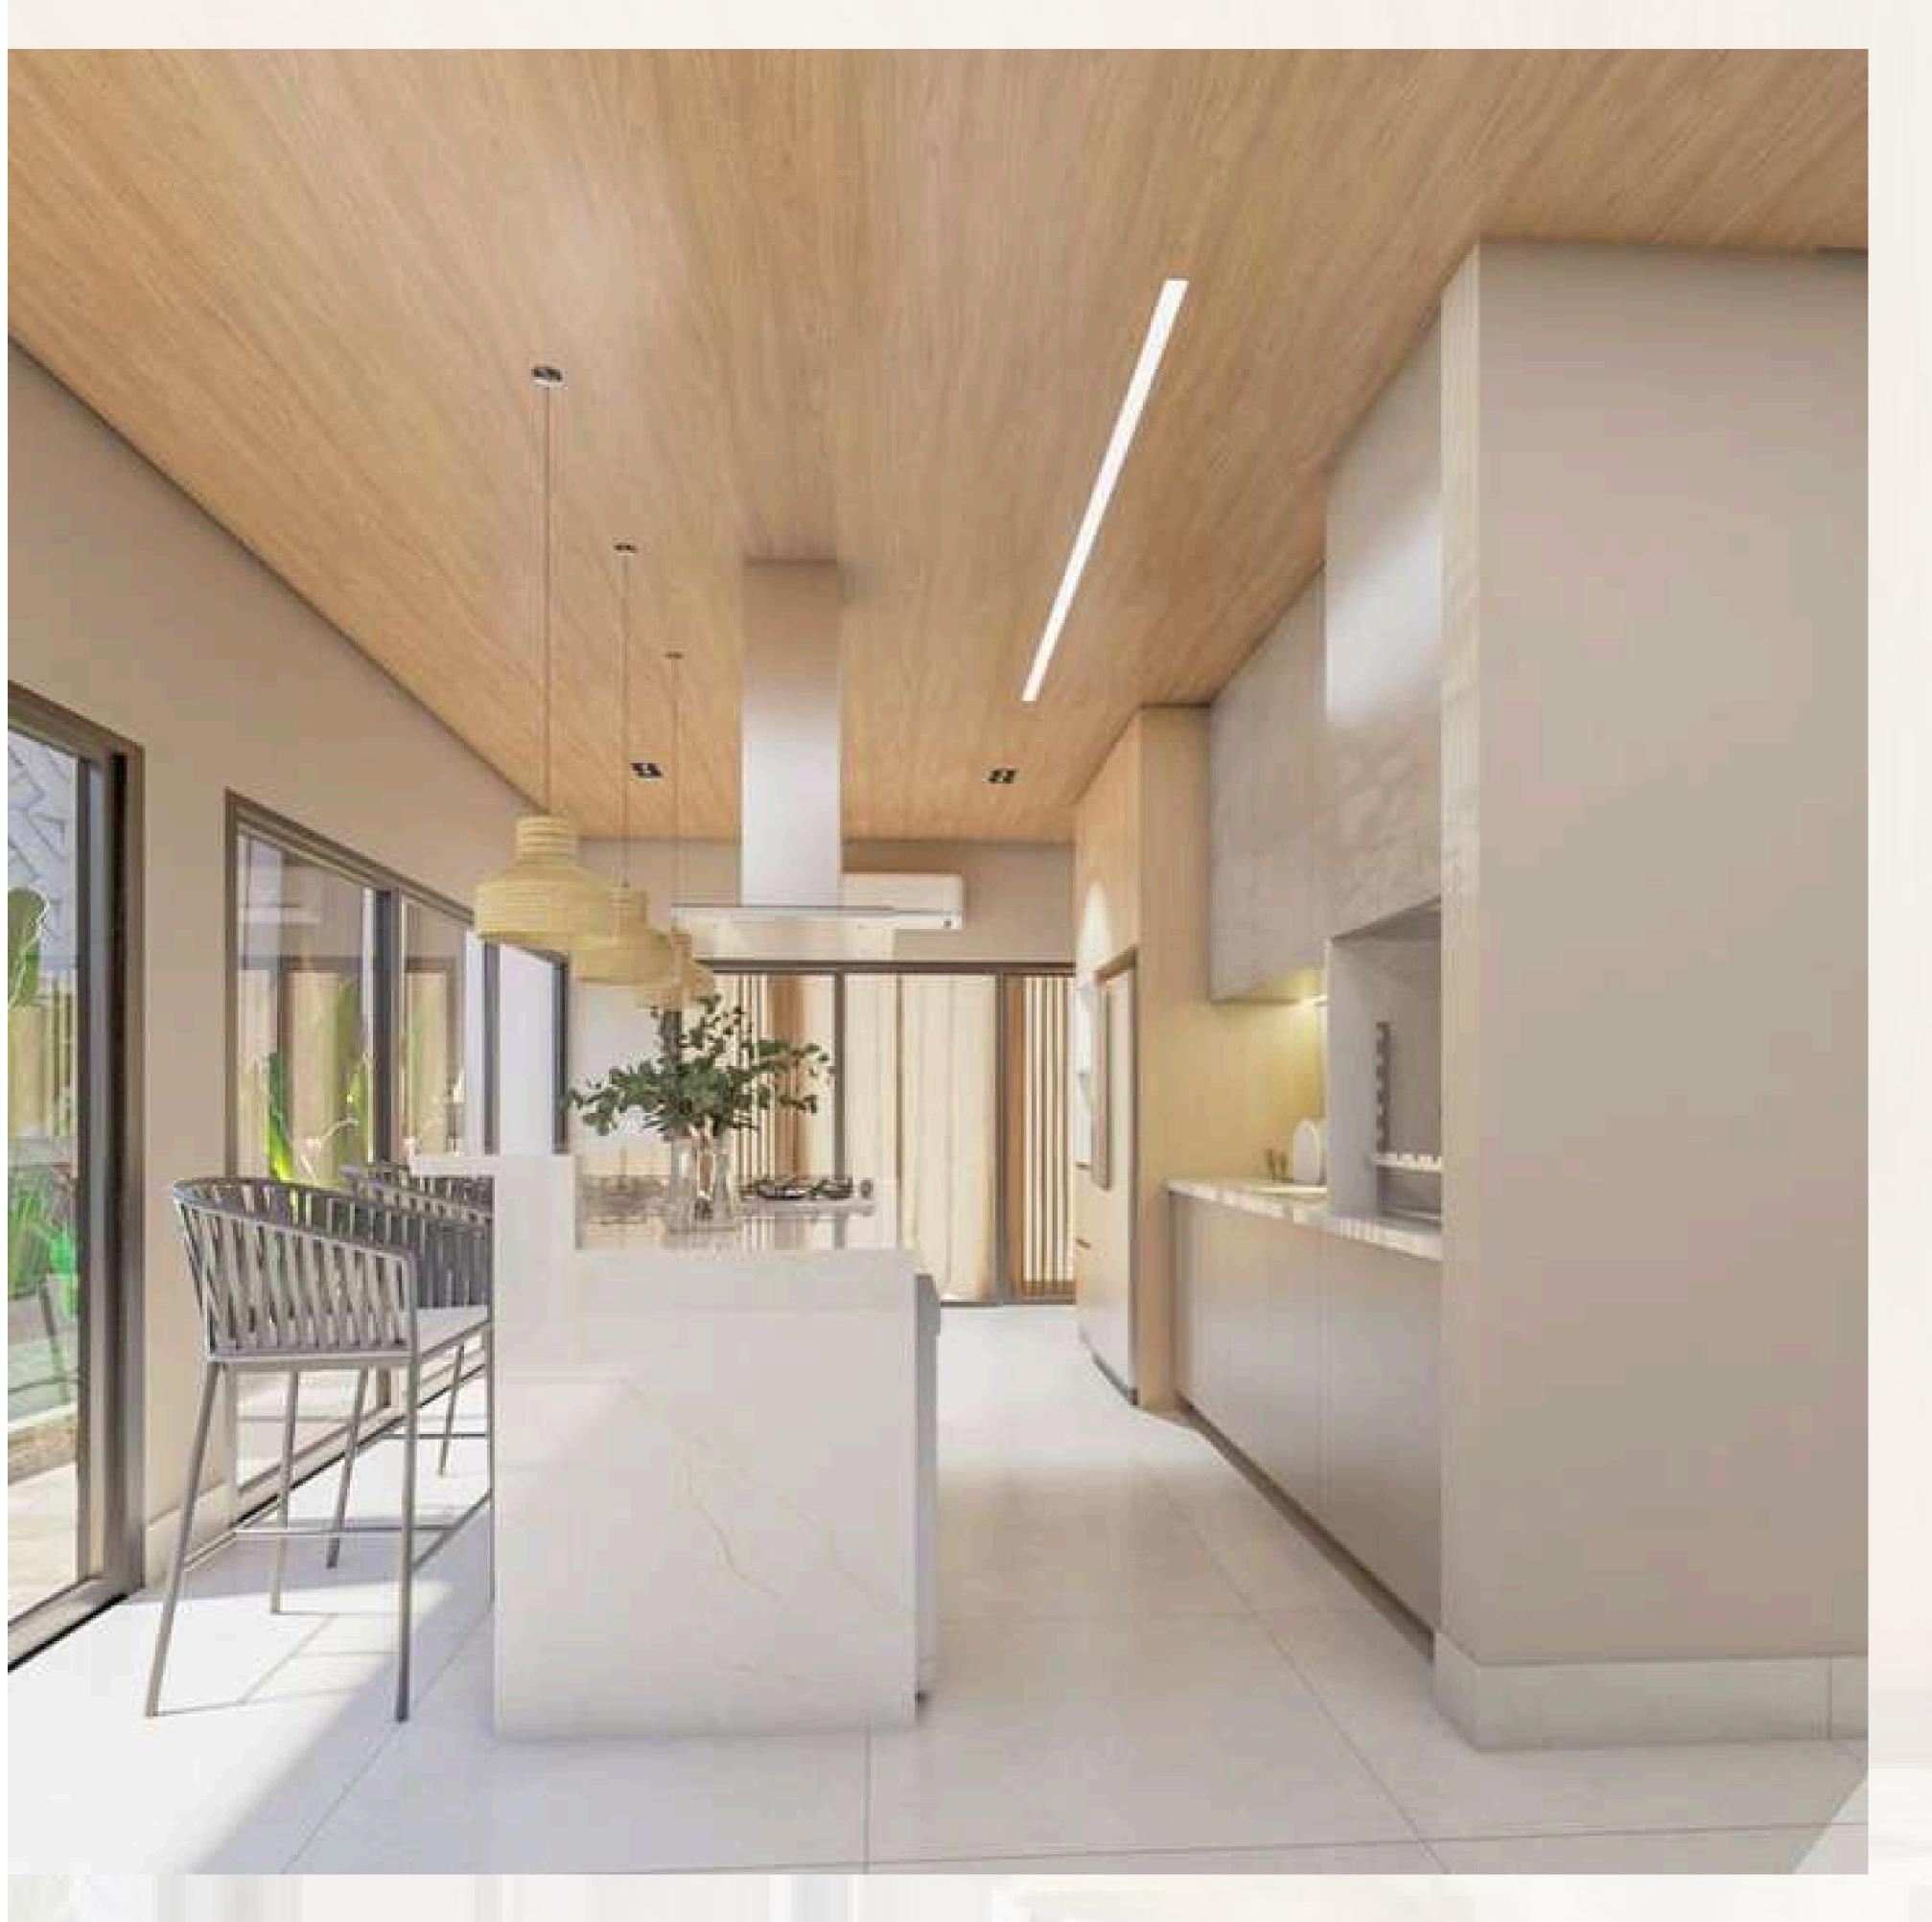

# BELO MEDICAL PAMPANGA

BY:
BUDJI+ROYAL ARCHITECTURE+DESIGN

BAMBOO CLADDING
SMALL WAVE
Size:
2900 x 140 x 18mm