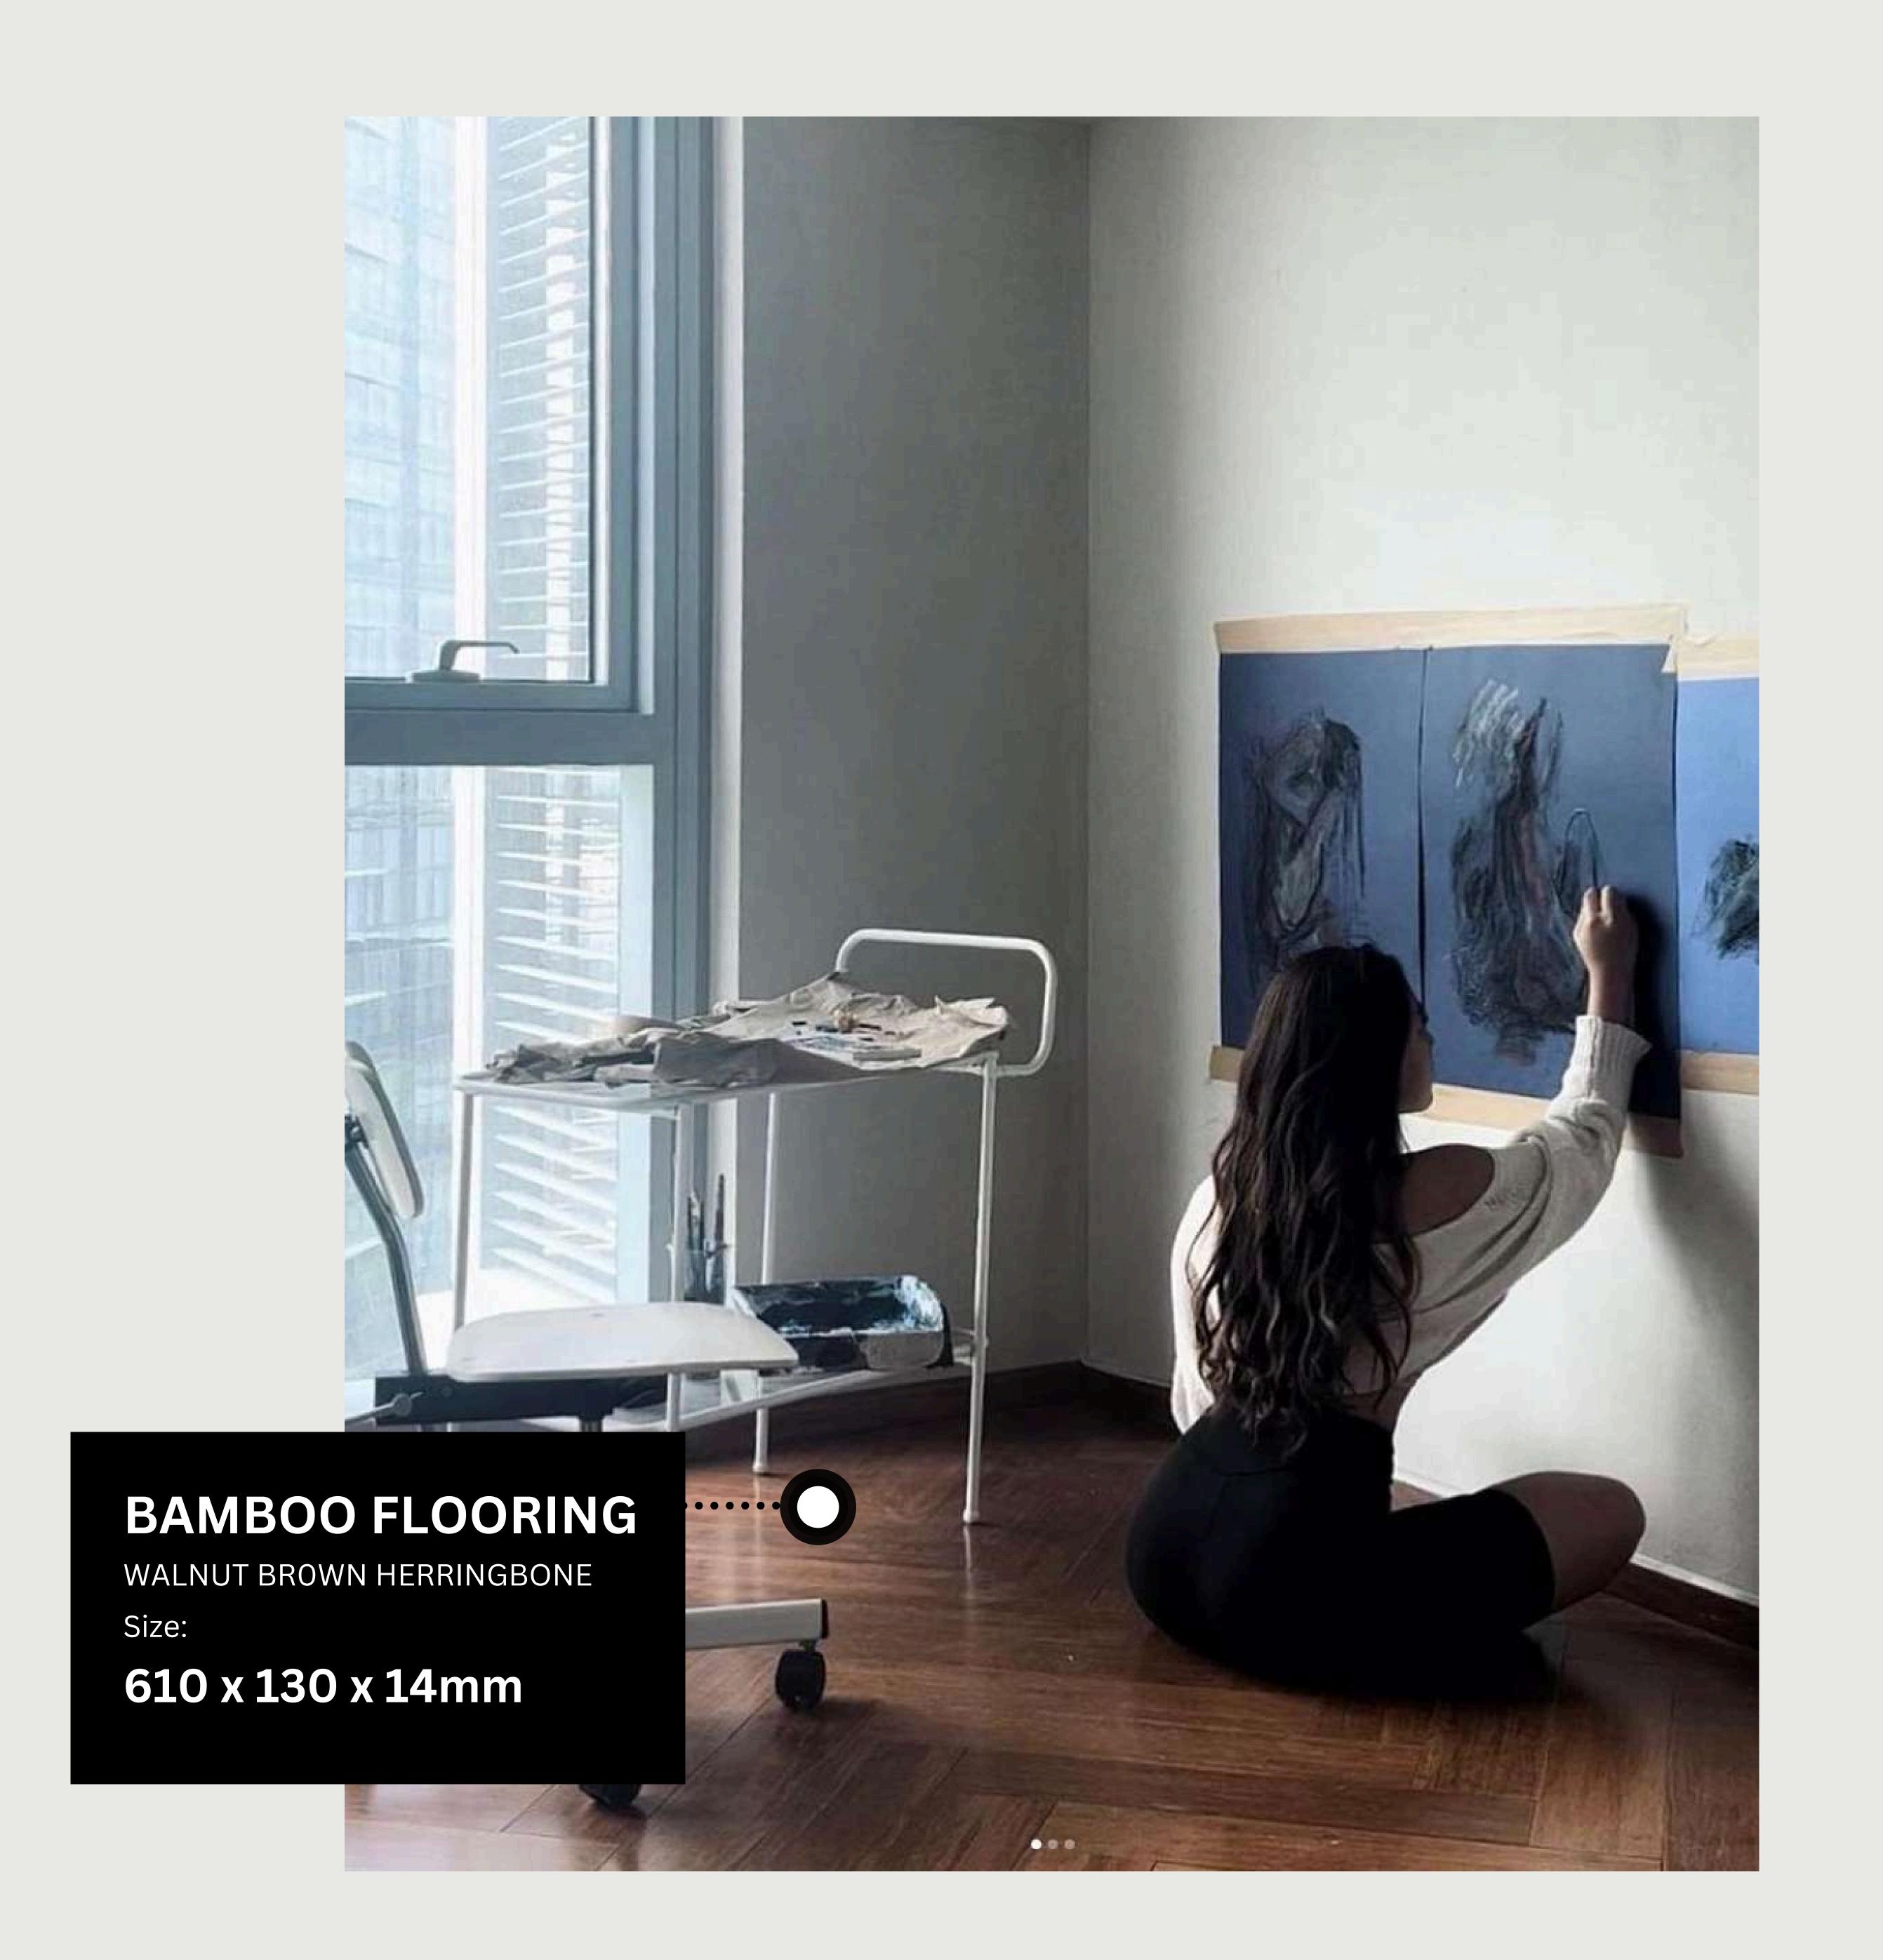

# LUSTRE RESIDENCE

BY: NADINE LUSTRE

### DIMENSION:

1850 x 135 x 14mm (Strandwoven)

1020 x 130 x 15mm (Horizontal)

\*610 x 130 x 14mm (Herringbone)

Nordic Oak and Walnut Brown are also available in Herringbone pattern