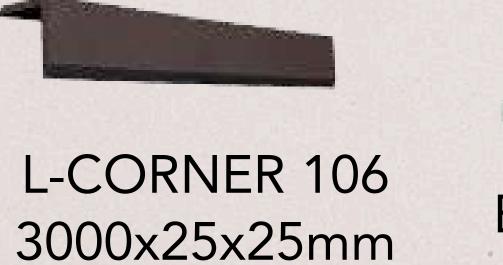

nmentally friendly



High Density



Light Weight



Paintable



Modern Bamboo® helps in rebuilding the habitat of critically endangered species like orangutans, tigers, and more than 1,700 species of birds.

# Save Our Forest Save Our Save Our East

Reforestation ensures protection of hundreds and thousands of plant and animal species by restoring ecosystems and improving habitat stability.

SAVE THE WORLD FROM DEFORESTATION

ONE PURCHASE = ONE TREE
\*Minimum purchase applies















# Zenwood®

provides top quality wood composite cladding using advanced technologies to mimic natural wood design at a lower price point.

We also supply Zenwood® SPC flooring, which are made of 100% virgin raw materials only, and substrate by only high quality IXPE foam.















accessories





Golden Pine



Ashtree



























## MDF FLEXIBOARD SERIES

These medium-density panels with fluted patterns are highly flexible, curving to fit various shapes, making them ideal for diverse design applications.

#### DIMENSIONS

Length: 2440mm Width 1220mm Thickness: 9mm

#### FINISH

Natural (Paintable)

#### GRADE

E1/CARB P2 Standard

#### PVC BACKING

Enhances durability and moisture blocking



FLEXIBOARD **CURVED IN** 

25mm

Groove Size: FLEXIBOARD **CURVED IN** 

Groove Size:

48mm









FLEXIBOARD FLUTED

Groove Size: 18mm

18mm



FLEXIBOARD **CURVED OUT** 

Groove Size: 20mm

**CURVED OUT** 



FLEXIBOARD Groove Size: 30mm

20mm



# MDF DURABOARD SERIES

The MDF Duraboard Series provides durable, high-quality panels for cabinetry, furniture, and architec