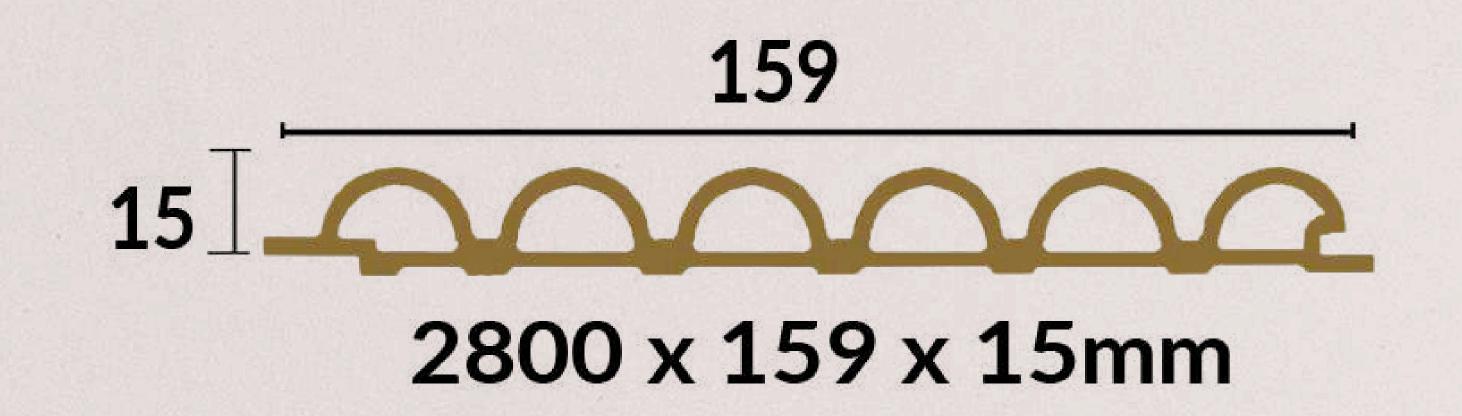

# PWC PANEL

WALL & CEILING

### 2900 X 250 X 8MM

Discover Zenwood's premium PVC Wall & Ceiling panels - luxurious, durable, and effortlessly stylish for any space.

accessories

J PROFILE length: 2950mm

H PROFILE length: 2950mm

english chestnut