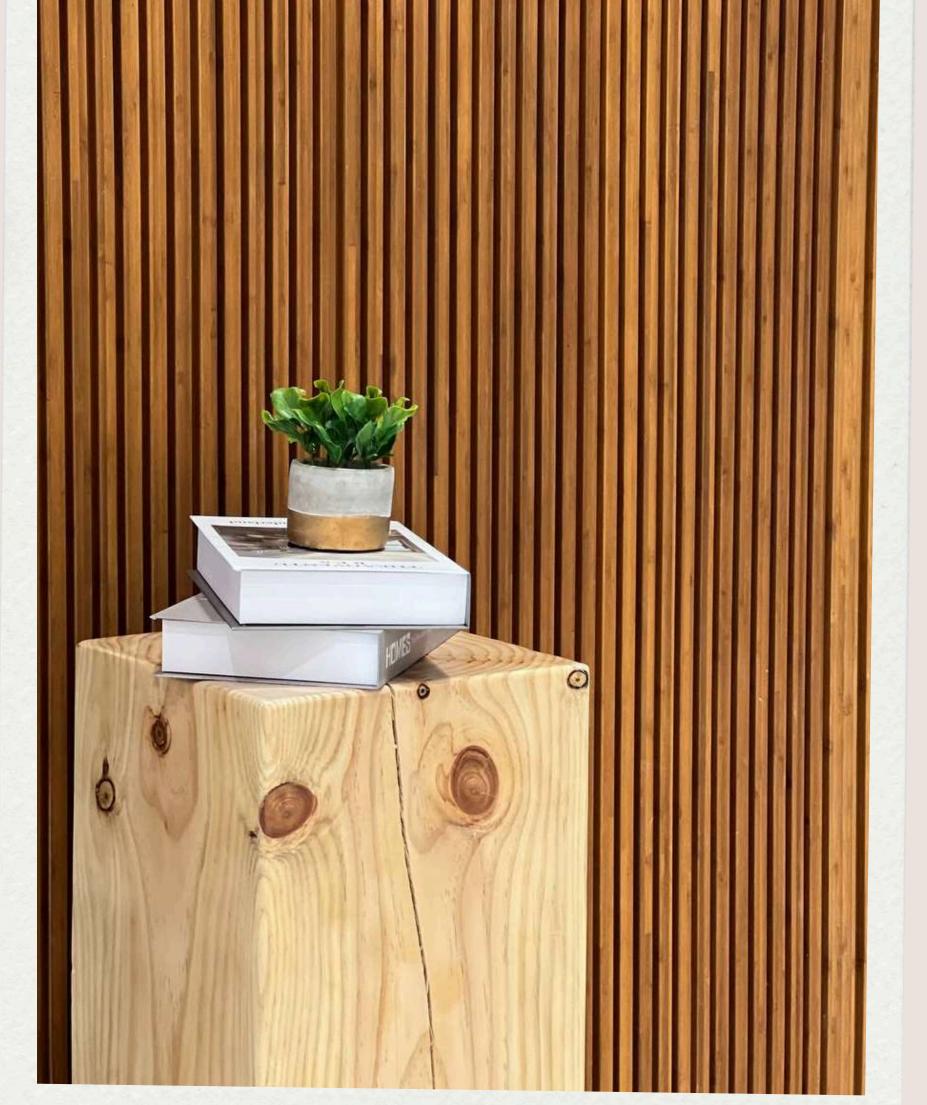

# bamboo cladding

MODERN BAMBOO®

## APPLICATION:

Indoor / Outdoor Wall & Ceiling

# INSTALLATION:

Naildown or Gluedown on plywood

www.modernbamboo.ph