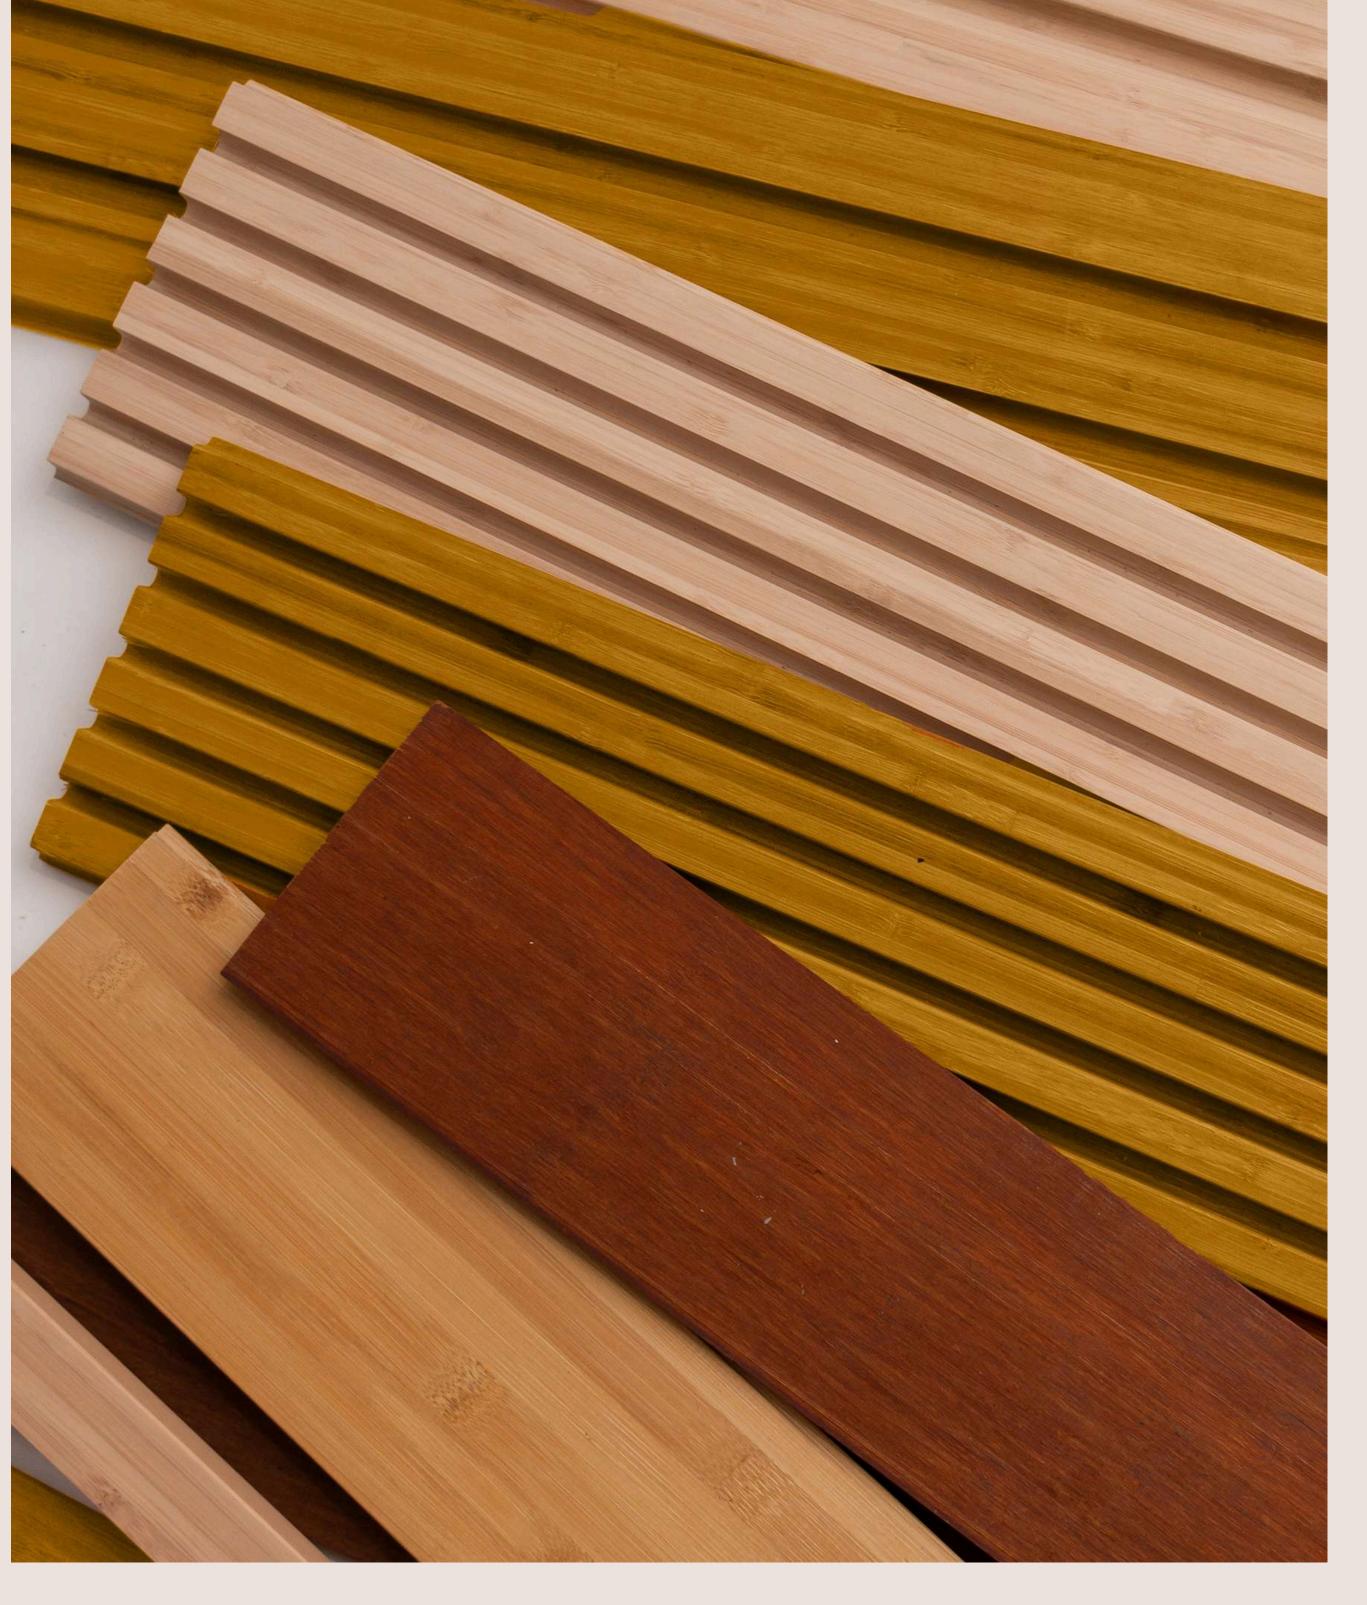

# bamboo Hooring

MODERN BAMBOO®

### DIMENSION:

1850 x 135 x 14mm (Strandwoven)

1020 x 130 x 15mm (Horizontal)

\*610 x 130 x 14mm (Herringbone)

Nordic Oak and Walnut Brown are also available in Herringbone pattern

### APPLICATION:

Indoor Flooring

### INSTALLATION:

Uniclic Technology Floating

www.modernbamboo.ph

# bamboo cladding

MODERN BAMBOO®

## APPLICATION:

Indoor / Outdoor Wall & Ceiling

# INSTALLATION:

Naildown or Gluedown on plywood

www.modernbamboo.ph