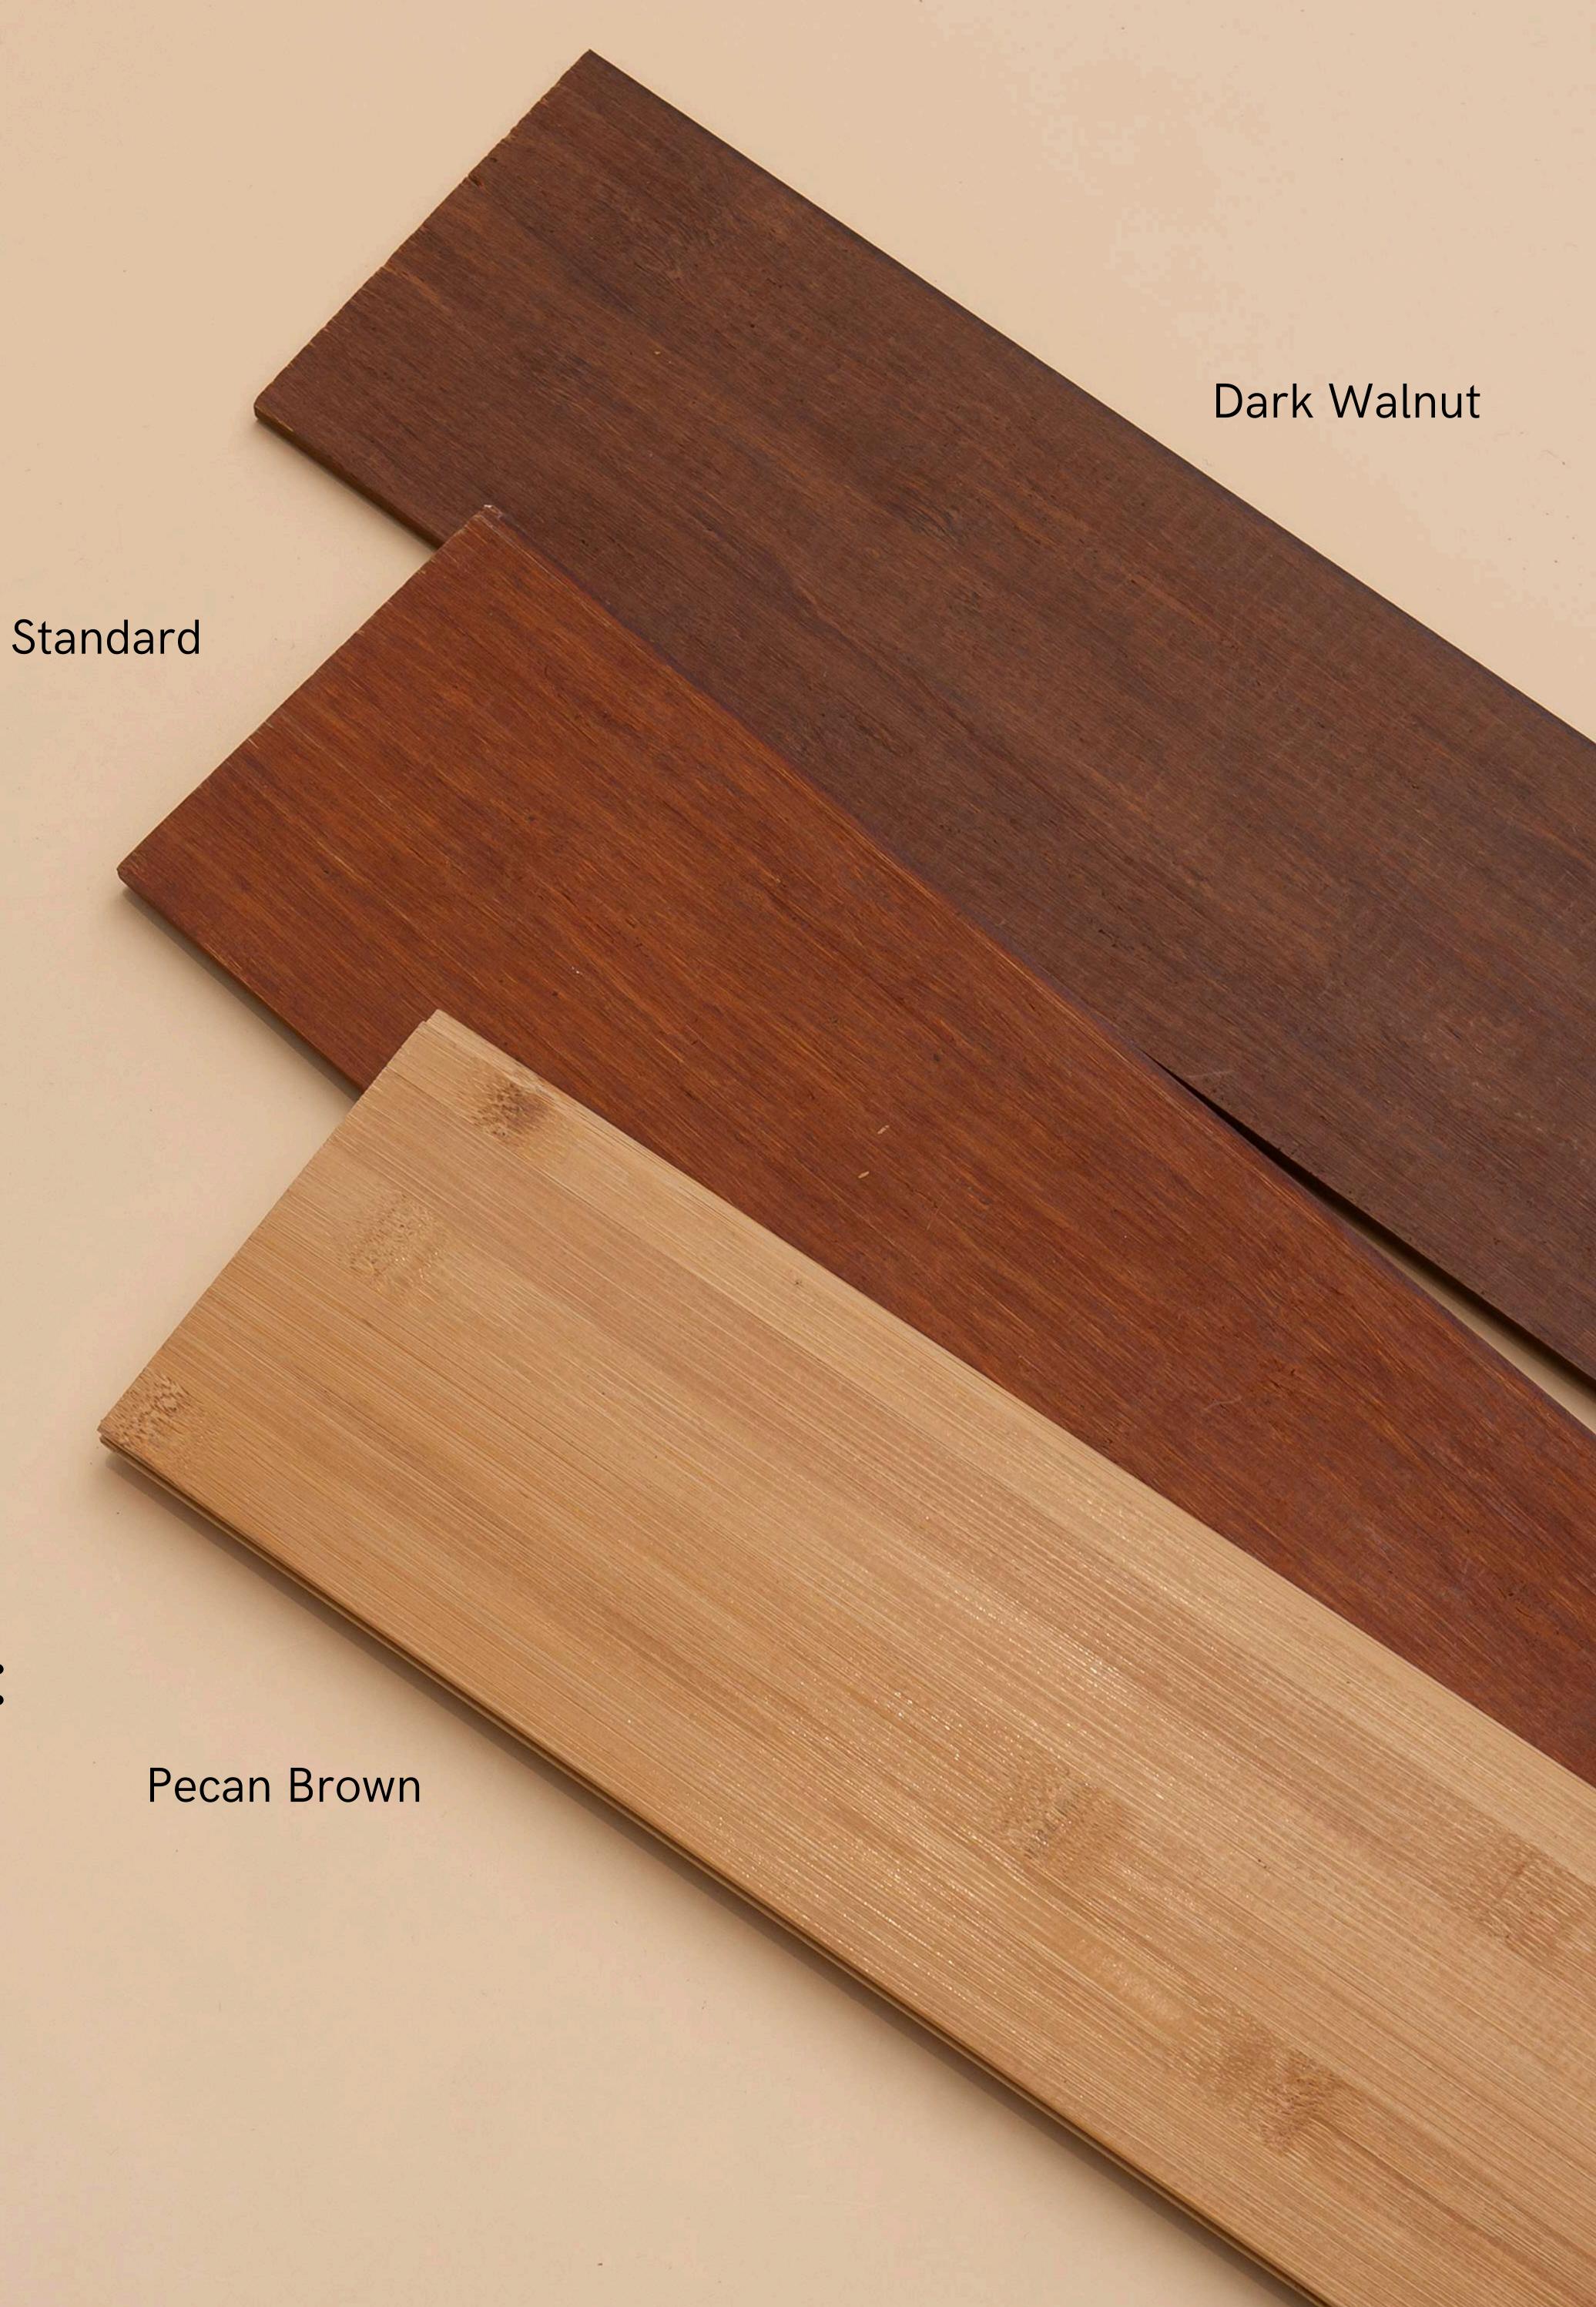

### INSTALLATION:

Naildown or Gluedown on plywood

DIMENSION:

2900 x 140 x 18mm

Wall & Ceiling

\*Standard shading can be used outdoor since it is coated with three layers of Woca exterior oil.

Nordic Oak

Standard

# bamboo cladding Hat

MODERN BAMBOO®

APPLICATION: Wall & Ceiling

\*Standard and Dark Walnut shading can be used outdoor since it is coated with three layers of Woca exterior oil.