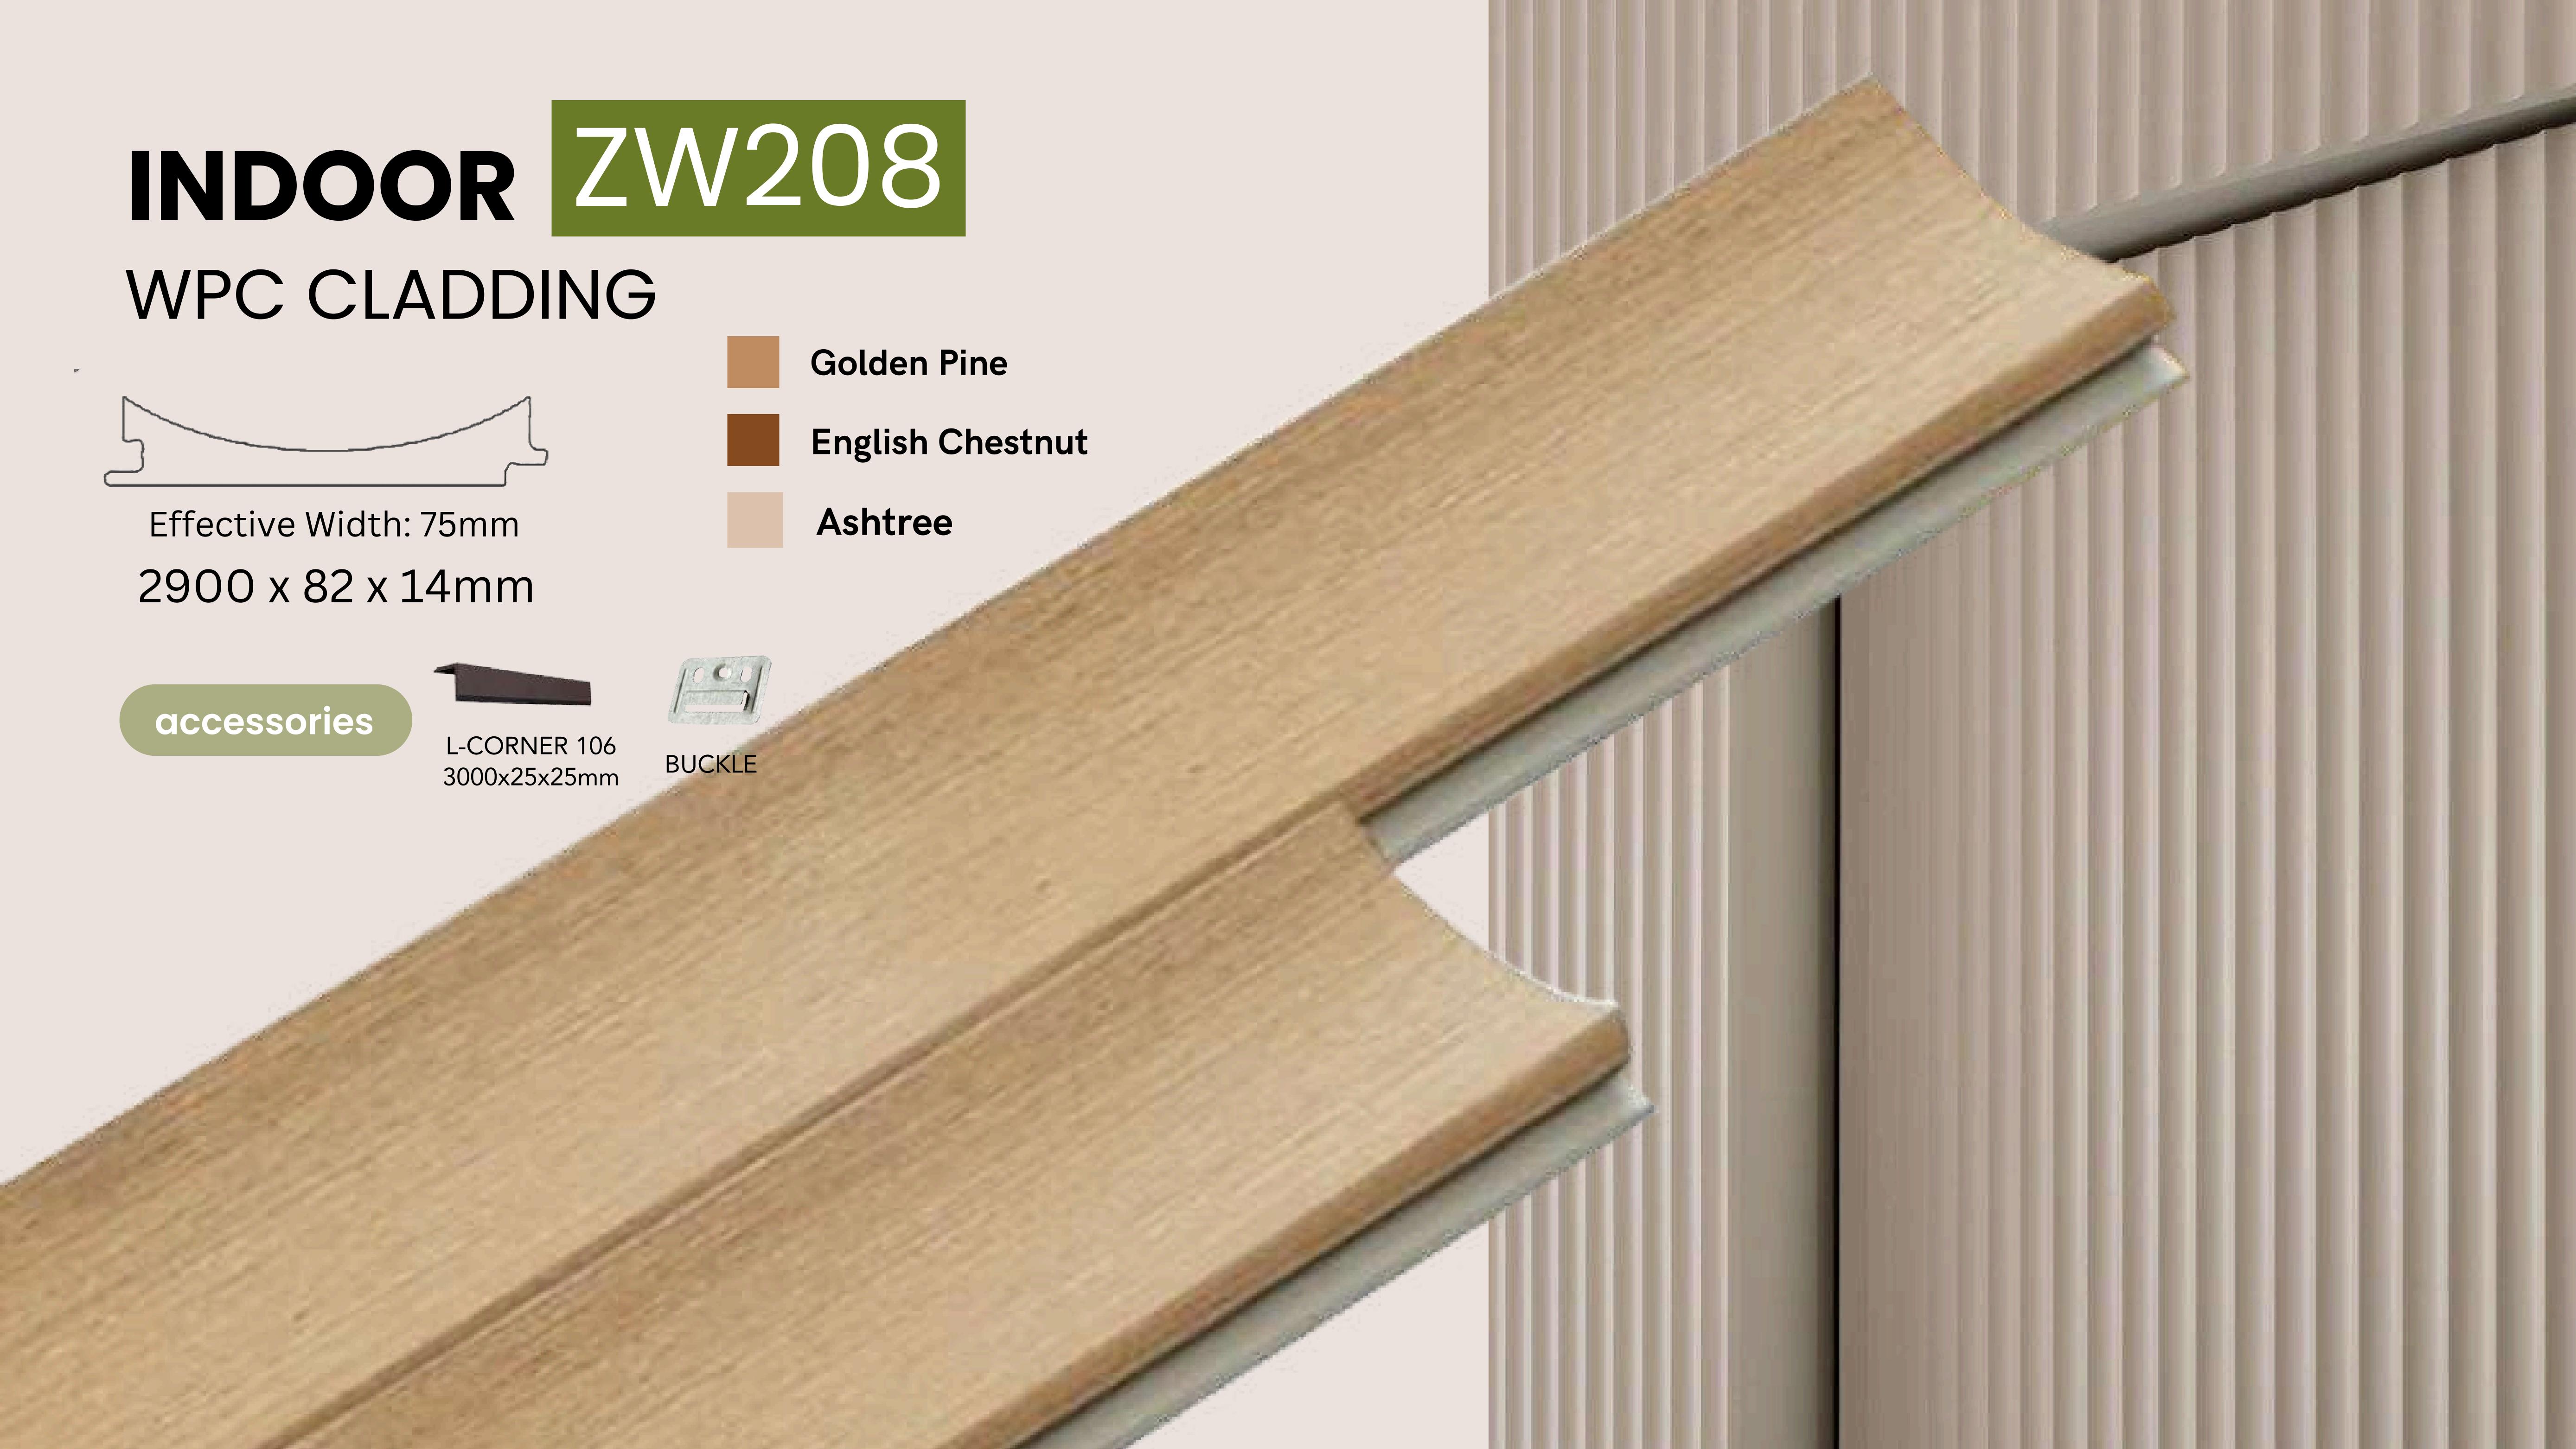

sity



Light Weight



Paintable



Modern Bamboo® helps in rebuilding the habitat of critically endangered species like orangutans, tigers, and more than 1,700 species of birds.

# Save Our Forest Save Our Save Our East

Reforestation ensures protection of hundreds and thousands of plant and animal species by restoring ecosystems and improving habitat stability.

SAVE THE WORLD FROM DEFORESTATION

ONE PURCHASE = ONE TREE
\*Minimum purchase applies















# Zenwood®

provides top quality wood composite cladding using advanced technologies to mimic natural wood design at a lower price point.

We also supply Zenwood® SPC flooring, which are made of 100% virgin raw materials only, and substrate by only high quality IXPE foam.















accessories





Golden Pine



Ashtree



























## MDF FLEXIBOARD SERIES

These medium-density panels with fluted patterns are highly flexible, curving to fit various shapes, making them ideal for diverse design applications.

#### DIMENSIONS

Length: 2440mm Width 1220mm Thickness: 9mm

#### FINISH

Natural (Paintable)

#### GRADE

E1/CARB P2 Standard

#### PVC BACKING

Enhances durability and moisture blocking



FLEXIBOARD **CURVED IN** 

25mm

Groove Size: FLEXIBOARD **CURVED IN** 

Groove Size:

48mm









FLEXIBOARD FLUTED

Groove Size: 18mm

18mm



FLEXIBOARD **CURVED OUT** 

Groove Size: 20mm

**CURVED OUT** 



FLEXIBOARD Groove Size: 30mm

20mm



# MDF DURABOARD SERIES

The MDF Duraboard Series provides durable, high-quality panels for cabinetry, furniture, and architectural projects, offering relia