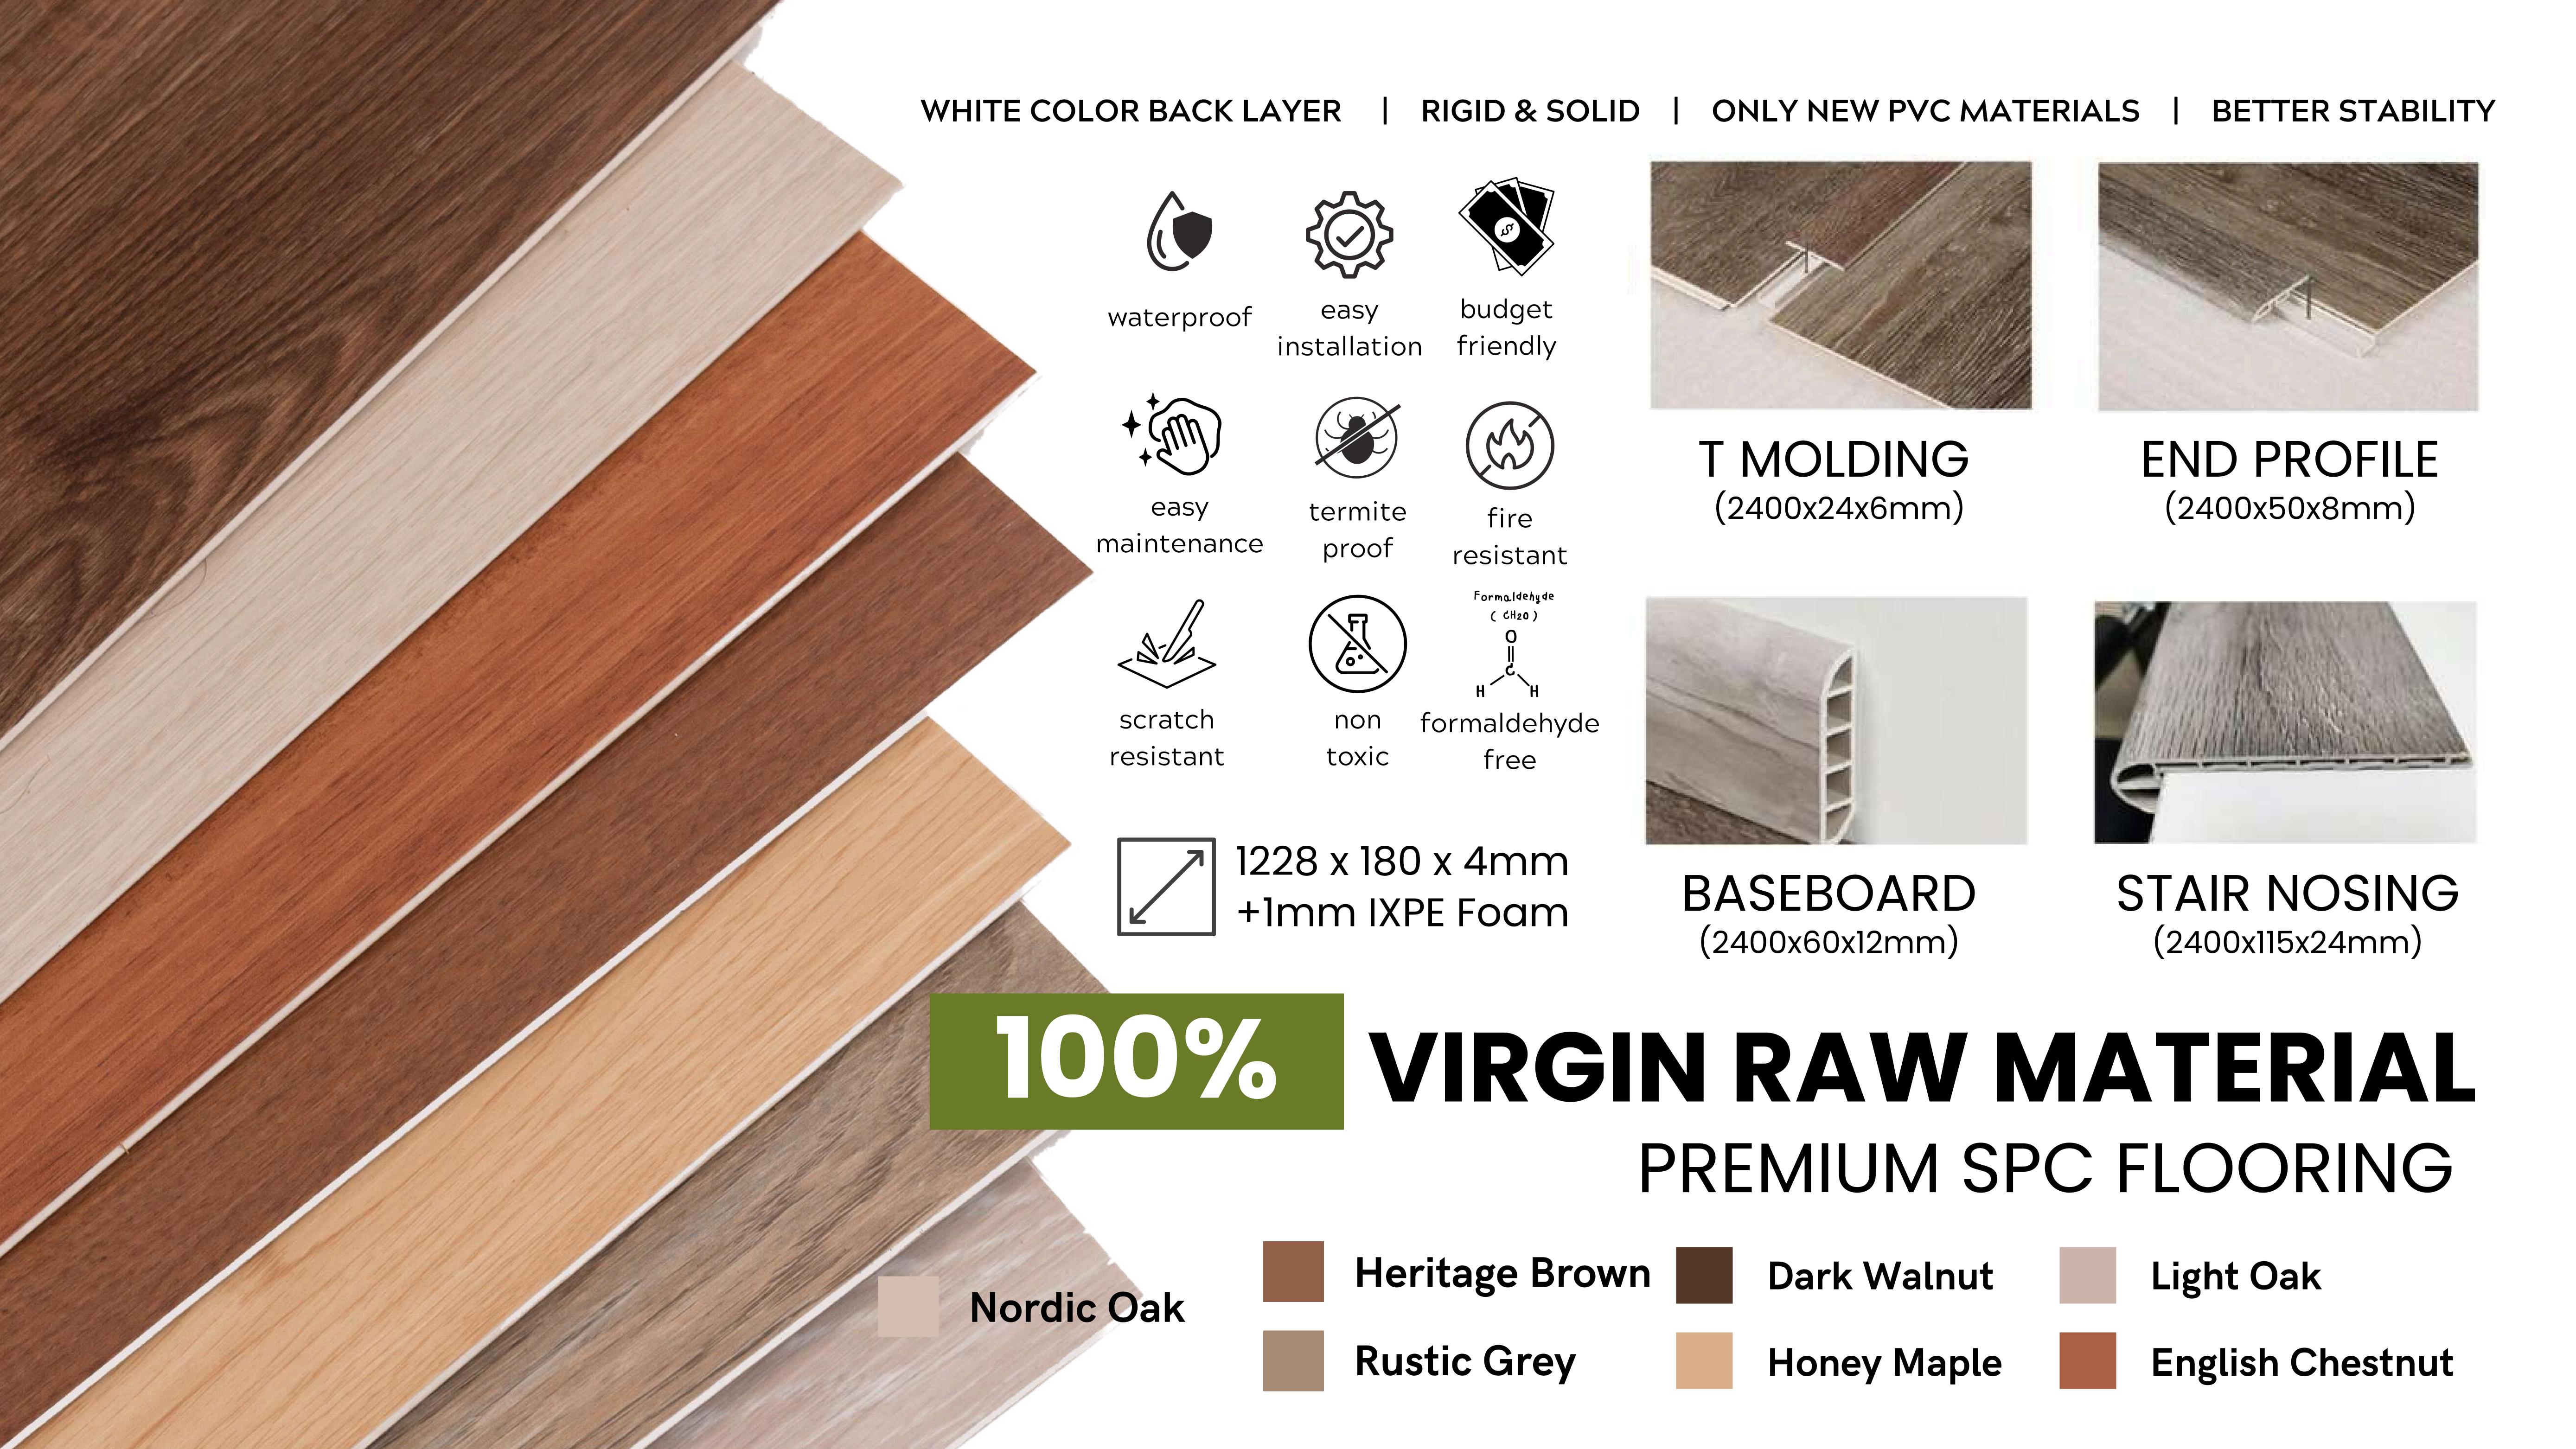

# Zenwood®

provides top quality wood composite cladding using advanced technologies to mimic natural wood design at a lower price point.

We also supply Zenwood® SPC flooring, which are made of 100% virgin raw materials only, and substrate by only high quality IXPE foam.

### DIMENSION:

1850 x 135 x 14mm (Strandwoven)

1020 x 130 x 15mm (Horizontal)

\*610 x 130 x 14mm (Herringbone)

Nordic Oak and Walnut Brown are also available in Herringbone pattern

### DIMENSION:

1850 x 135 x 14mm (Strandwoven)

1020 x 130 x 15mm (Horizontal)

610 x 130 x 14mm (Herringbone)