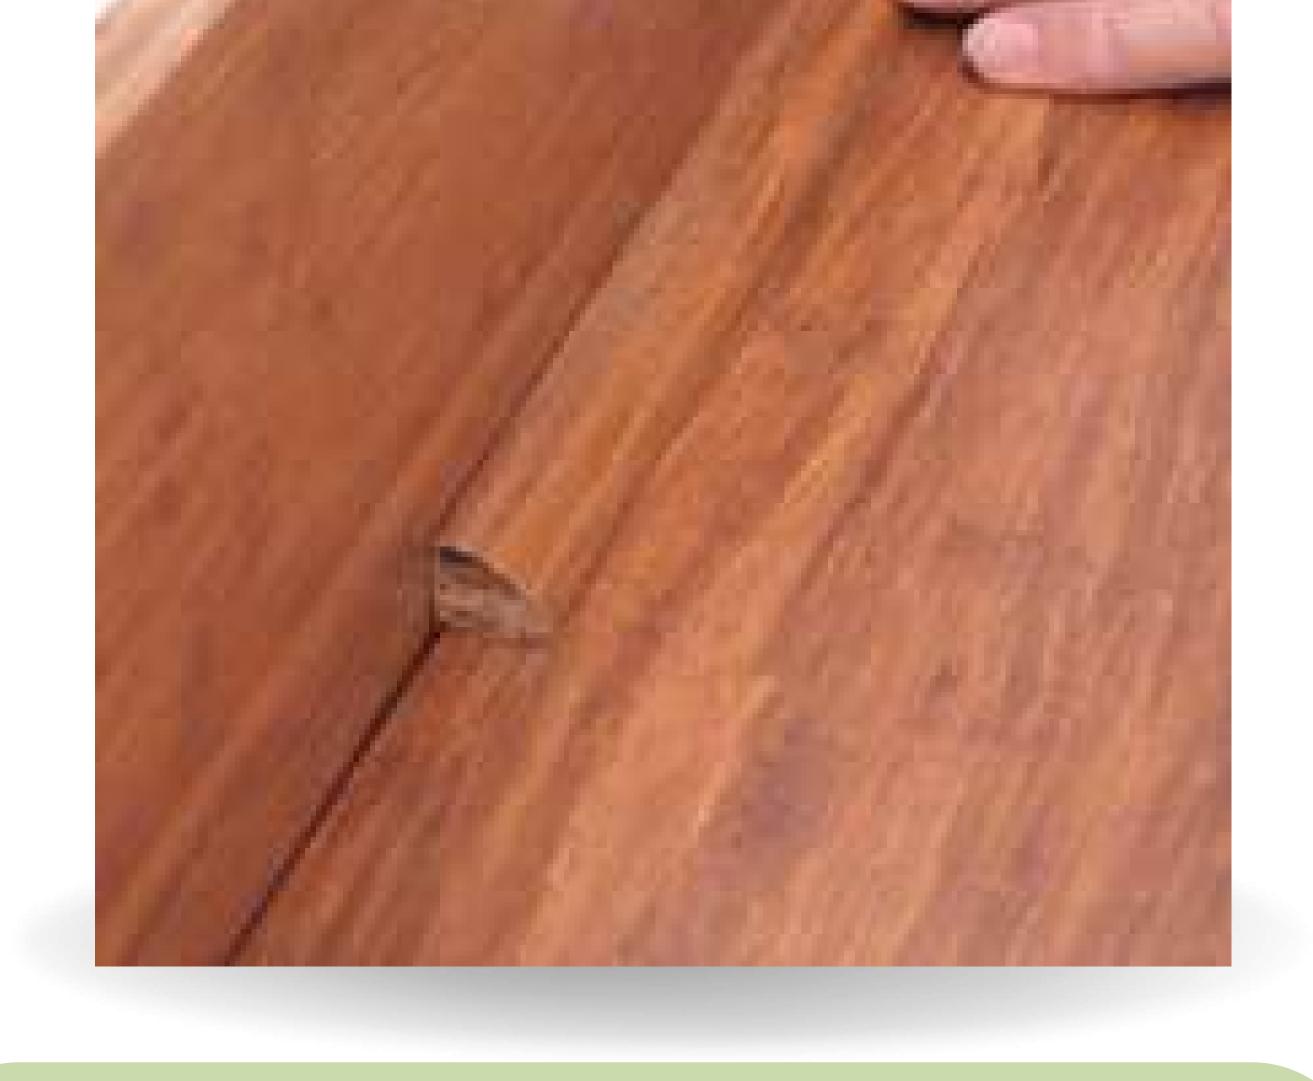

# BELO MEDICAL PAMPANGA

BY:
BUDJI+ROYAL ARCHITECTURE+DESIGN

BAMBOO CLADDING
SMALL WAVE
Size:
2900 x 140 x 18mm

# bamboo dadding small wave

MODERN BAMBOO®

DIMENSION:

2900 x 140 x 18mm