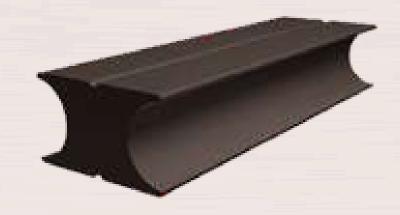

# BELO MEDICAL PAMPANGA

BY:
BUDJI+ROYAL ARCHITECTURE+DESIGN

BAMBOO CLADDING
SMALL WAVE
Size:
2900 x 140 x 18mm