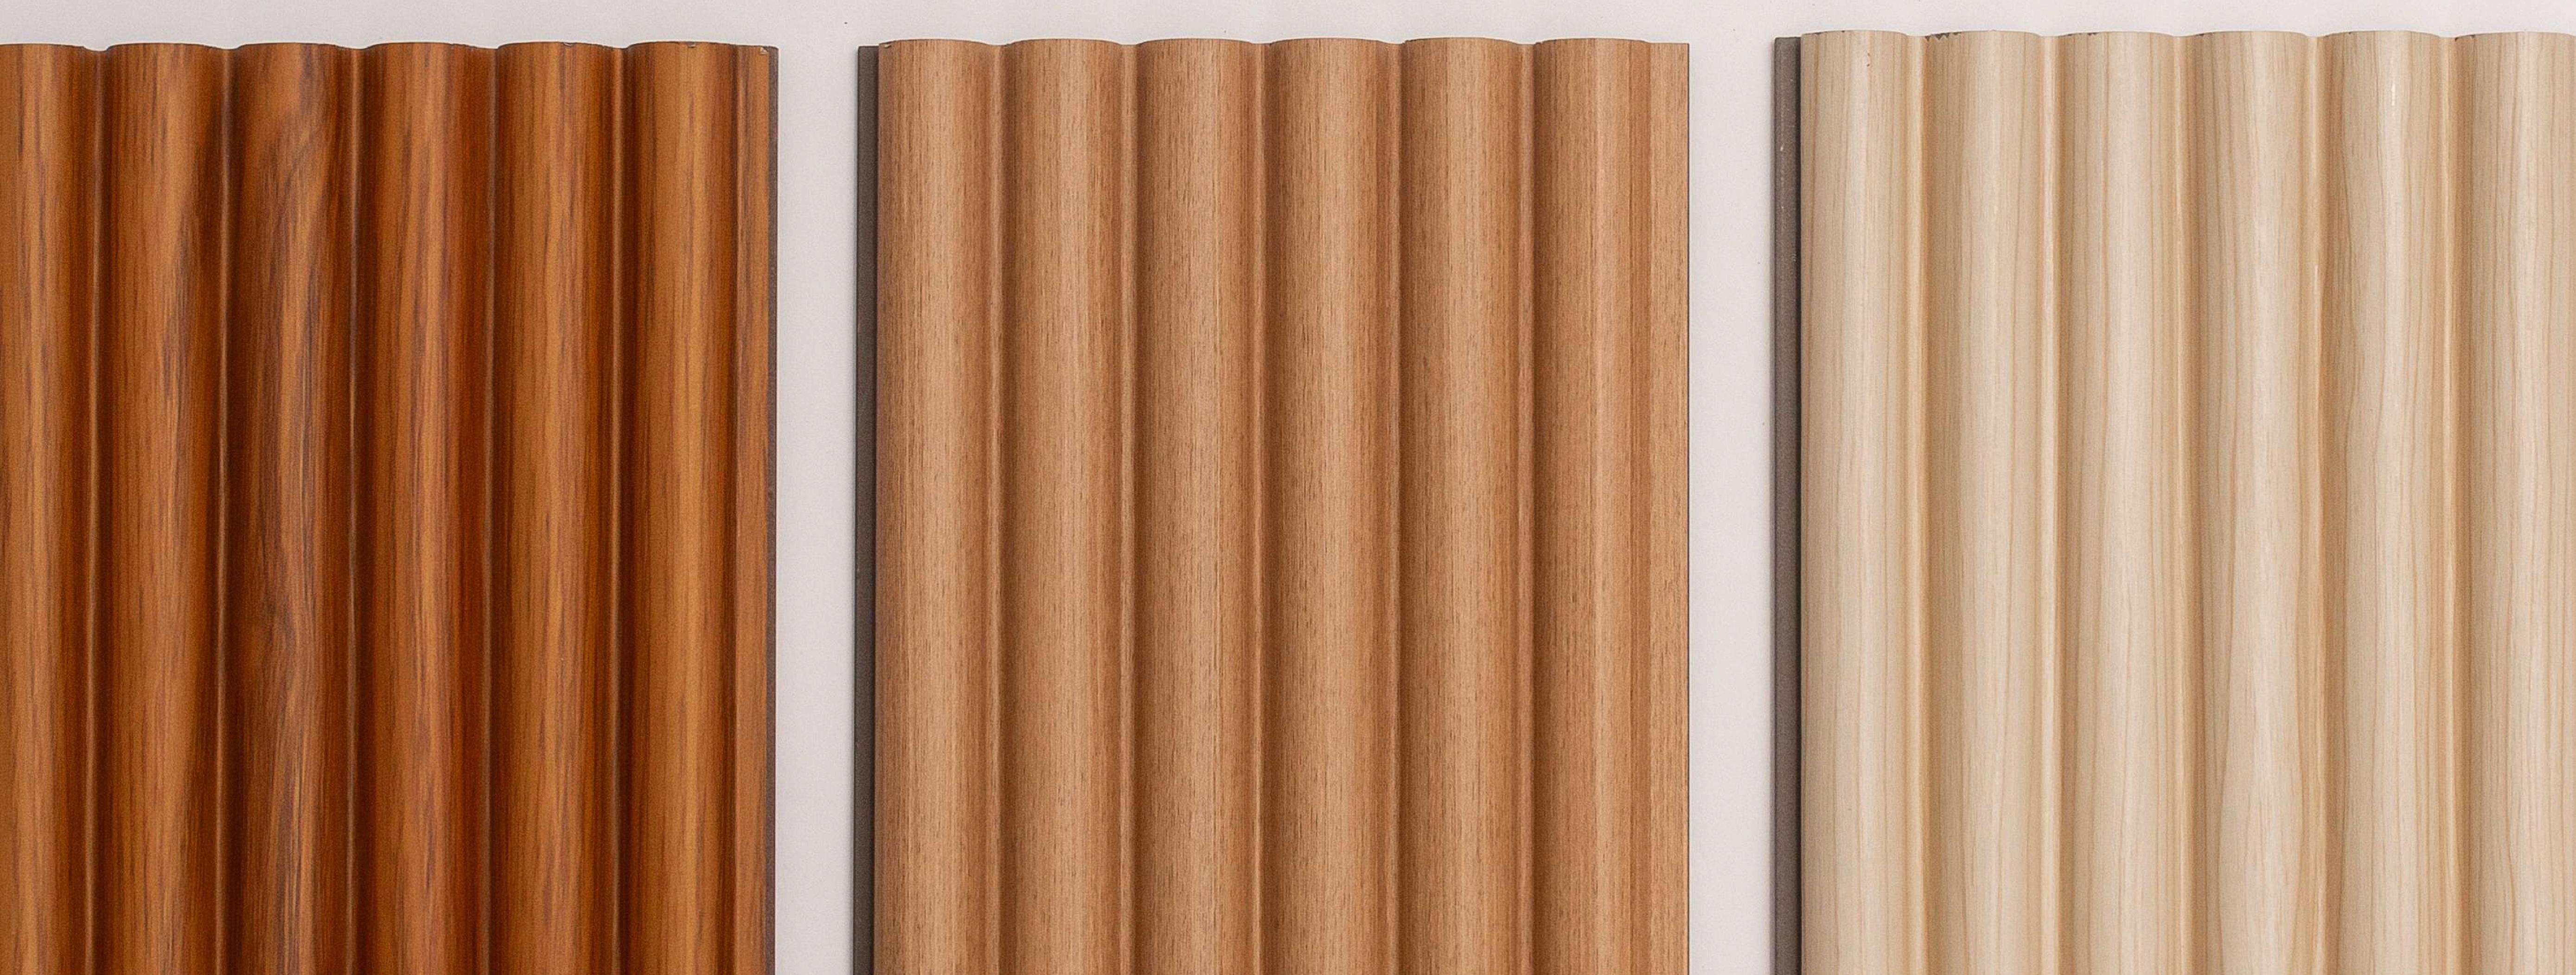

# Zenwood®

provides top quality wood composite cladding using advanced technologies to mimic natural wood design at a lower price point.

We also supply Zenwood® SPC flooring, which are made of 100% virgin raw materials only, and substrate by only high quality IXPE foam.

accessories

Golden Pine

Ashtree