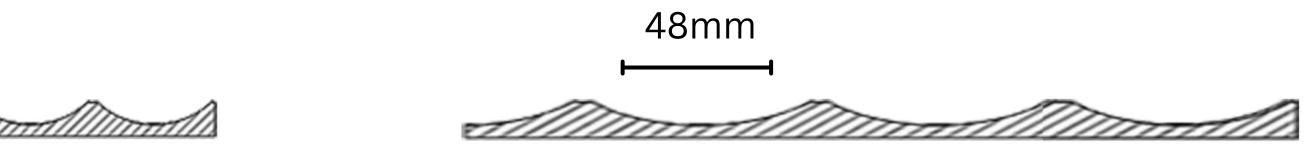

#### PVC BACKING

Enhances durability and moisture blocking

FLEXIBOARD **CURVED IN** 

25mm

Groove Size: FLEXIBOARD **CURVED IN** 

Groove Size:

48mm

FLEXIBOARD FLUTED